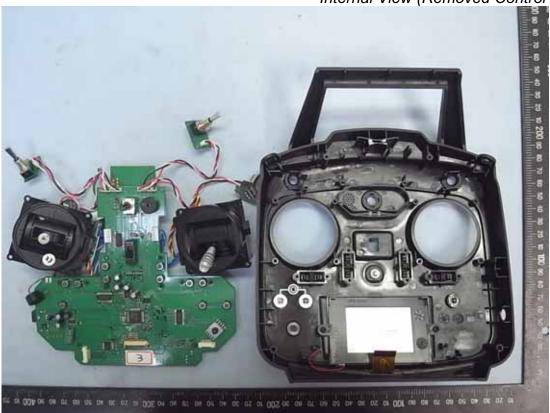

## Figure 7 Internal View

Figure 8 Internal View (ANT, Front View)

Figure 9 Internal View (ANT, Back View)

Figure 10 Internal View (Removed Control Boards)

Figure 11 Internal View (TC03-3 Board, Front View)