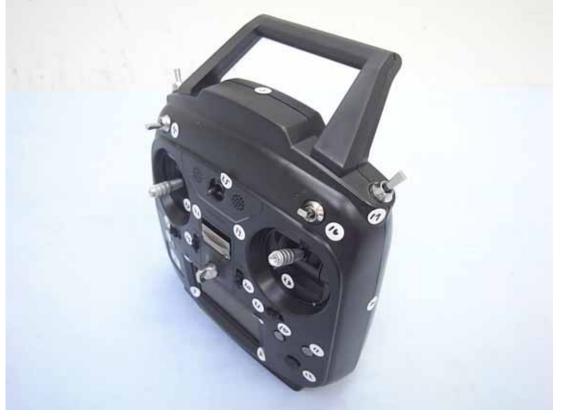

## **EUT External Photos**

Figure 1 General Appearance (Front and Side View)

Figure 2 General Appearance (Back and Side View)