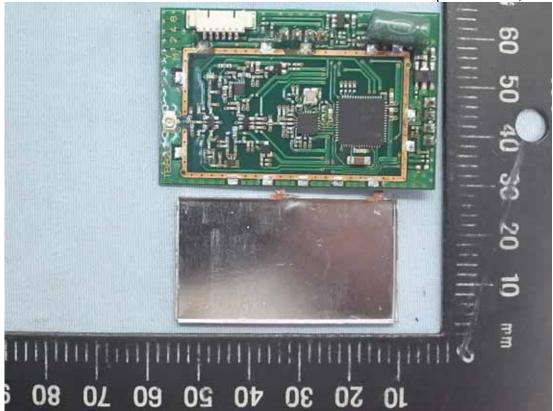

## Figure 15

Internal View (TC03-1 Board, Front View)

Figure 16 Internal View (TC03-1 Board, Back View)

Figure 18 Internal View (RF Module, Front View)

Figure 17 Internal View (Removed RF Module)

Figure 19 Internal View (RF Module, Back View)