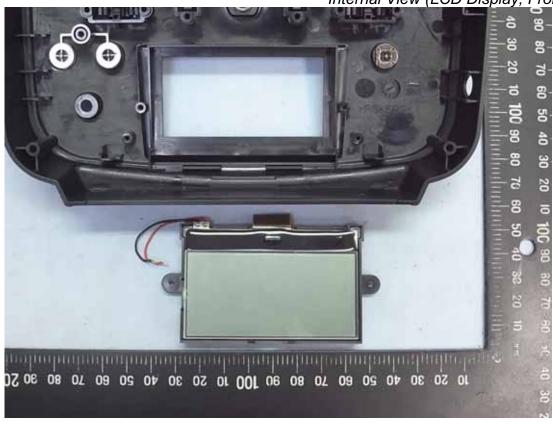

igure 4 Internal View (Removed Cover)





Figure 5 Internal View (TC03-2 Board, Front View)

Figure 6 Internal View (TC03-2 Board, Back View)



## Figure 7 Internal View



Figure 8 Internal View (ANT, Front View)



Figure 9 Internal View (ANT, Back View)



Figure 10 Internal View (Removed Control Boards)



Figure 11 Internal View (TC03-3 Board, Front View)



Figure 12 Internal View (TC03-3 Board, Back View)



.

Figure 13



Figure 14 Internal View (TC03-4 Board, Back View)



## Figure 15



Internal View (TC03-1 Board, Front View)

Figure 16 Internal View (TC03-1 Board, Back View)





Figure 18 Internal View (RF Module, Front View)



Figure 17 Internal View (Removed RF Module)

Figure 19 Internal View (RF Module, Back View)



Figure 20 Internal View (LCD Display, Front View)



Figure 21