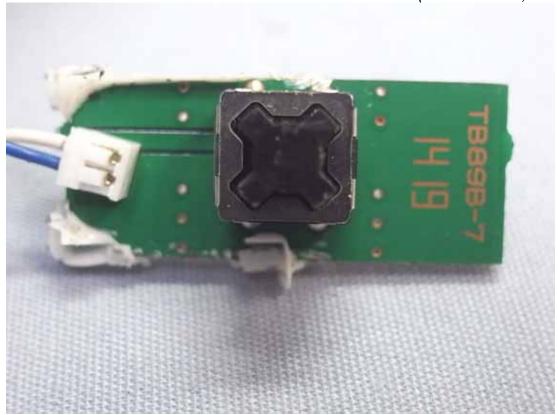

Figure 11 Internal View (Removed Cover)

Figure 12 Internal View (Function Control Board, Front View)

Figure 13 Internal View (Function Control Board, Back View)

Figure 15 Internal View

Figure 16
Internal View (Removed Control Board)