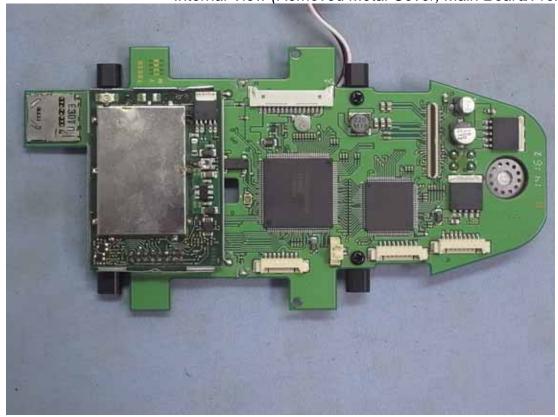

Figure 23
Internal View (Control Board, Back View)

Figure 24 Internal View (Main Board, Front View)

Figure 25
Internal View (Removed Metal Cover, Main Board/Front View)

Figure 26
Internal View (RF Board, Front View)