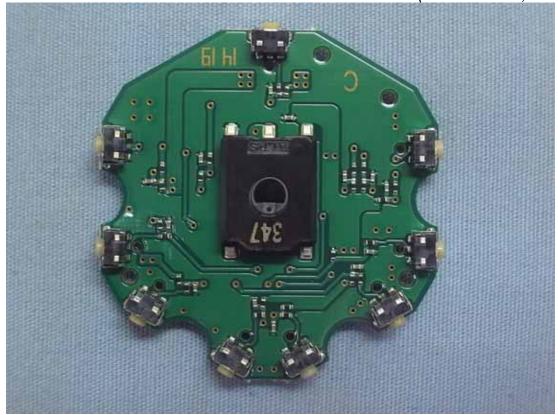

Figure 17
Internal View (Control Board, Front View)

Figure 19 Internal View

Figure 20 Internal View (Function Control Board, Front View)

Figure 21 Internal View (Function Control Board, Back View)

Figure 22 Internal View (Control Board, Front View)