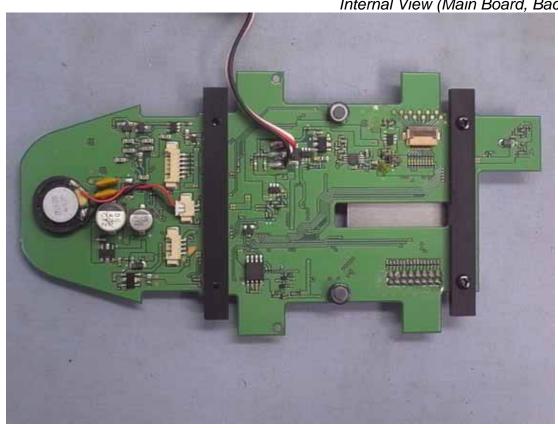

Figure 27
Internal View (RF Board, Back View)

Figure 28 Internal View (Main Board, Back View)

Figure 29
Internal View of Antenna