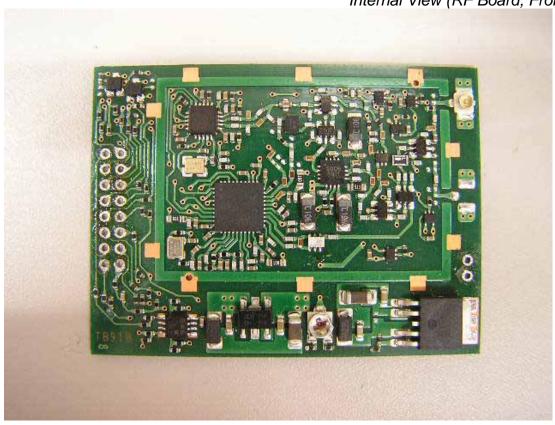

Figure 23
Internal View (Control Board, Back View)

Figure 24 Internal View (Main Board, Front View)

Figure 25
Internal View (Removed Metal Cover, Main Board/Front View)

Figure 26
Internal View (RF Board, Front View)