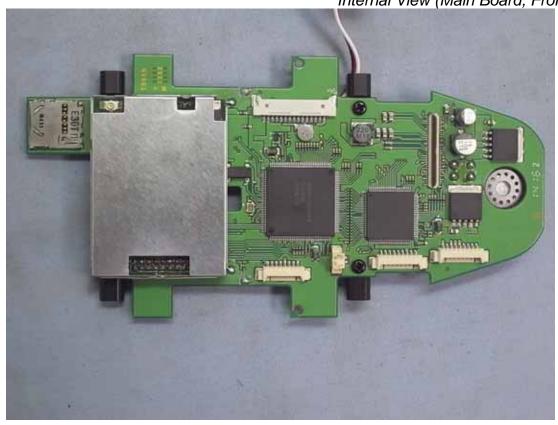

Figure 23
Internal View (Control Board, Back View)

Figure 24 Internal View (Main Board, Front View)

Figure 25
Internal View (Removed Metal Cover, Main Board/Front View)

Figure 26
Internal View (RF Board, Front View)