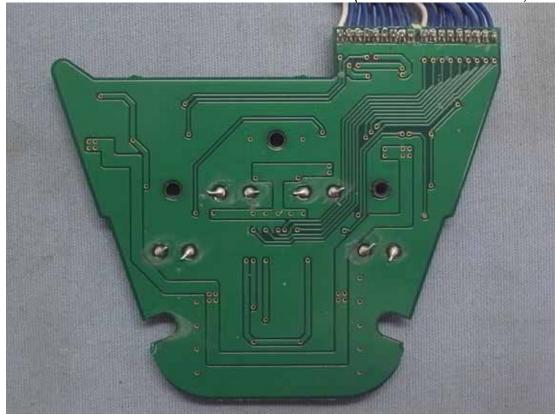

Figure 11 Internal View (Removed Cover)

Figure 12 Internal View (Function Control Board, Front View)

Figure 13 Internal View (Function Control Board, Back View)

Figure 15 Internal View

Figure 16
Internal View (Removed Control Board)