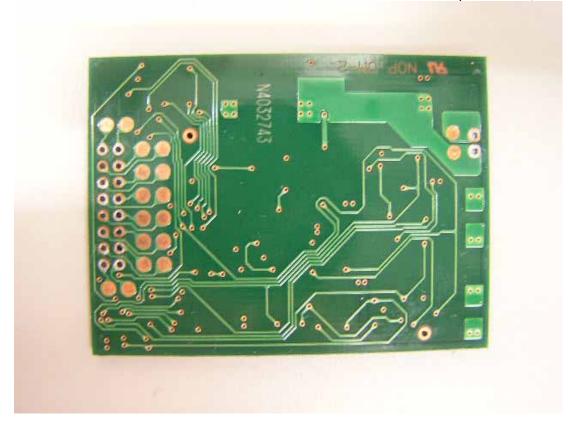

Figure 27
Internal View (RF Board, Back View)

Figure 28 Internal View (Main Board, Back View)

Figure 29
Internal View of Antenna