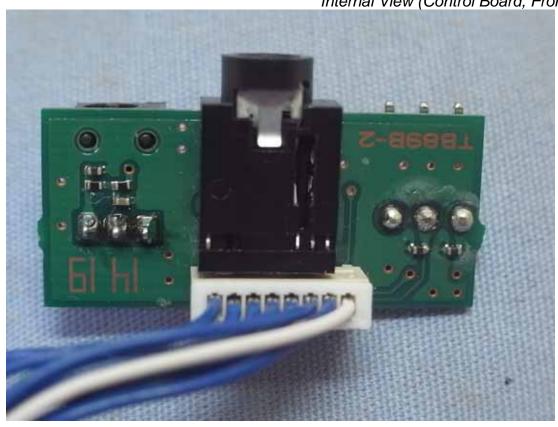

Figure 17
Internal View (Control Board, Front View)

Figure 19 Internal View

Figure 20 Internal View (Function Control Board, Front View)

Figure 21 Internal View (Function Control Board, Back View)

Figure 22 Internal View (Control Board, Front View)