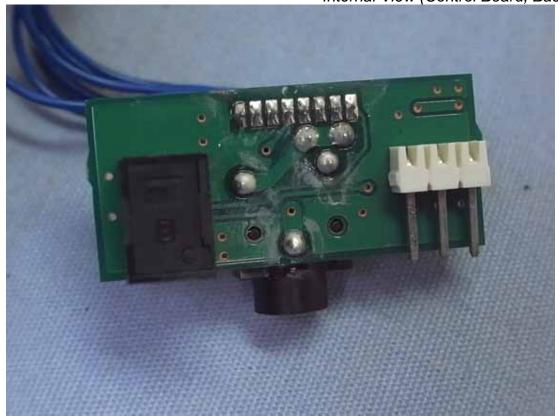

Figure 17
Internal View (Control Board, Front View)

Figure 19 Internal View

Figure 20 Internal View (Function Control Board, Front View)

Figure 21 Internal View (Function Control Board, Back View)

Figure 22 Internal View (Control Board, Front View)

Figure 23
Internal View (Control Board, Back View)

Figure 24 Internal View (Main Board, Front View)

Figure 25
Internal View (Removed Metal Cover, Main Board/Front View)

Figure 26
Internal View (RF Board, Front View)