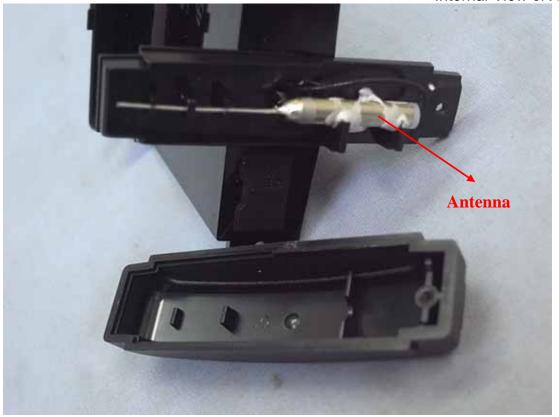

Figure 27
Internal View (RF Board, Back View)

Figure 28 Internal View (Main Board, Back View)

Figure 29
Internal View of Antenna