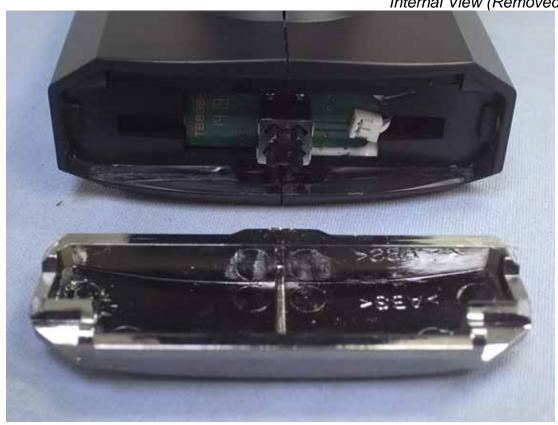

Figure 11 Internal View (Removed Cover)

Figure 12 Internal View (Function Control Board, Front View)

Figure 13 Internal View (Function Control Board, Back View)

Figure 15 Internal View

Figure 16
Internal View (Removed Control Board)