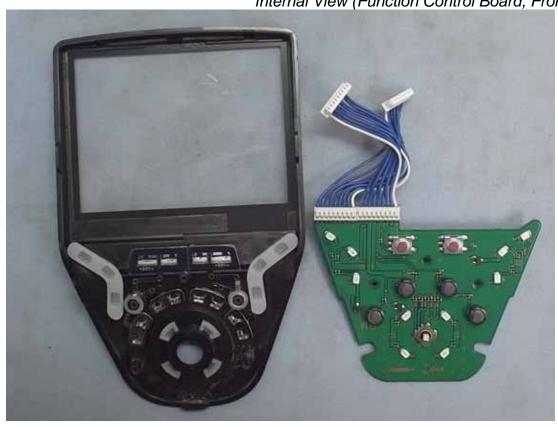

Figure 11 Internal View (Removed Cover)

Figure 12 Internal View (Function Control Board, Front View)

Figure 13 Internal View (Function Control Board, Back View)

Figure 15 Internal View

Figure 16
Internal View (Removed Control Board)