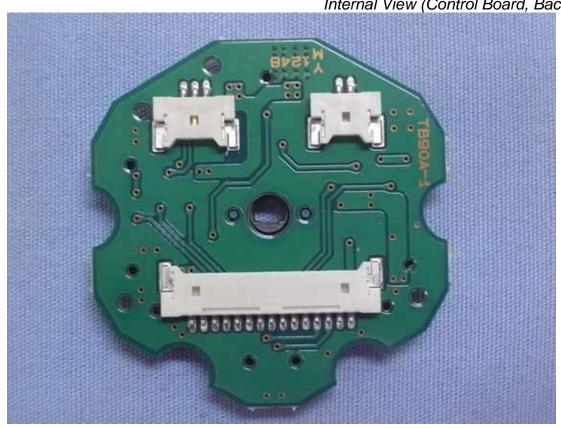

Figure 11 Internal View (Removed Cover)

Figure 12 Internal View (Function Control Board, Front View)

Figure 13 Internal View (Function Control Board, Back View)

Figure 15 Internal View

Figure 16
Internal View (Removed Control Board)