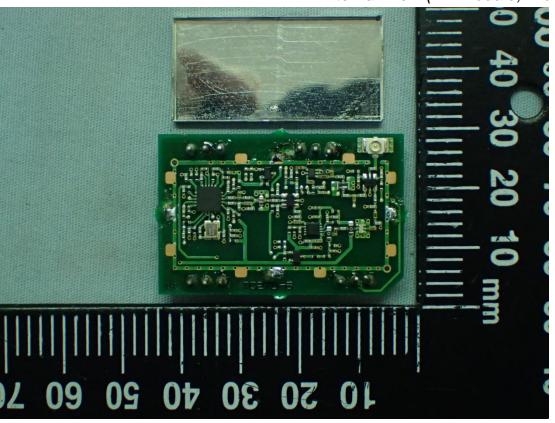

Figure 15
Internal View (Removed RF Module)

Figure 16
Internal View (RF Module, Back View)

Figure 17
Internal View (RF Module, Front View)

Figure 18 Internal View (Main Board, Back View)

Figure 19 Internal View (Control Board, Front View)