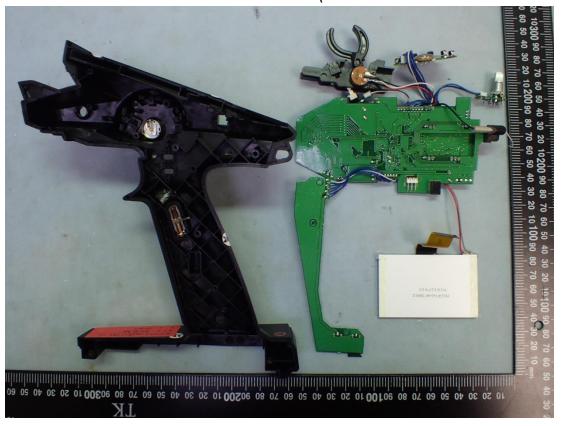

## **EUT Internal Photos**

Figure 6
Internal View (Removed Battery Cover)

Figure 7
Internal View (Removed Cover)

Figure 9
Internal View (Removed Main Board and LCD Panel)

Figure 10 Internal View (LCD Panel, Front View)