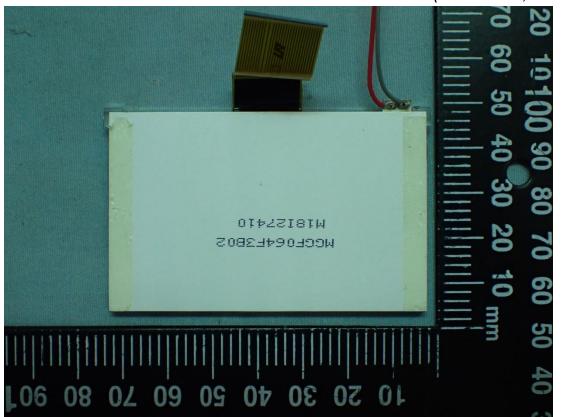

Figure 11 Internal View (LCD Panel, Back View)

Figure 12 Internal View (Function Key Board, Front View)

Figure 13
Internal View (Function Key Board, Back View)

Figure 14
Internal View (Main Board, Front View)