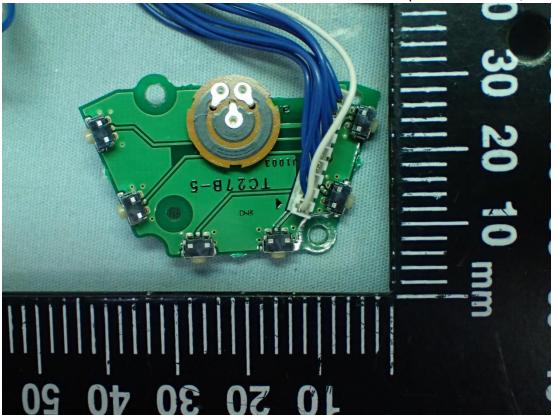

Figure 20 Internal View (Control Board, Back View)

Figure 21 Internal View (Control Board, Back View)

Figure 22 Internal View (Control Board, Front View)

Figure 23 Internal View (Control Board, Front View)