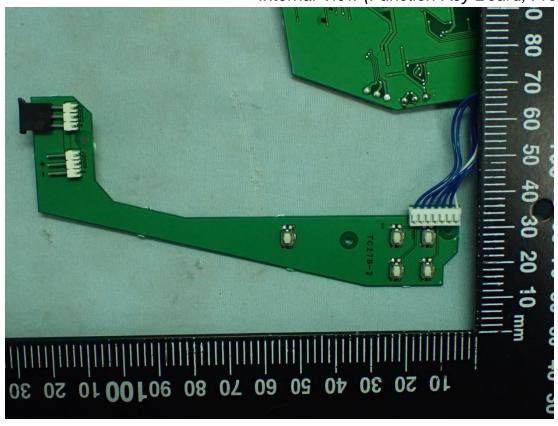

Figure 11 Internal View (LCD Panel, Back View)

Figure 12 Internal View (Function Key Board, Front View)

Figure 13
Internal View (Function Key Board, Back View)

Figure 14
Internal View (Main Board, Front View)