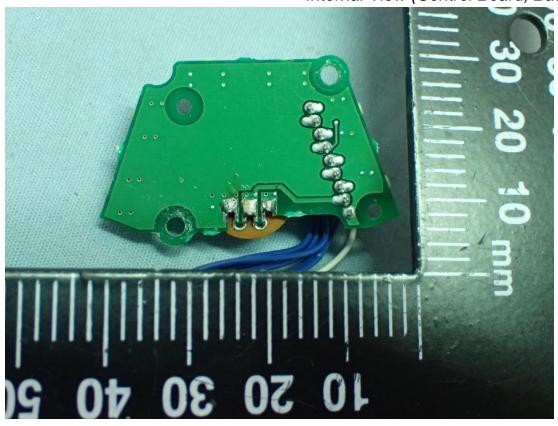

Figure 20 Internal View (Control Board, Back View)

Figure 21 Internal View (Control Board, Back View)

Figure 22 Internal View (Control Board, Front View)

Figure 23 Internal View (Control Board, Front View)

Figure 24 Internal View (Control Board, Back View)