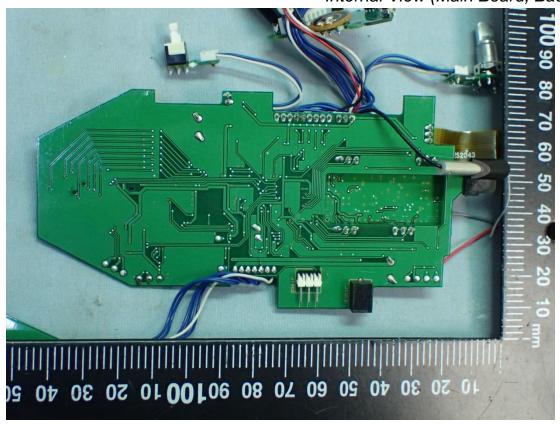

Figure 11 Internal View (LCD Panel, Back View)

Figure 12 Internal View (Function Key Board, Front View)

Figure 13
Internal View (Function Key Board, Back View)

Figure 14
Internal View (Main Board, Front View)