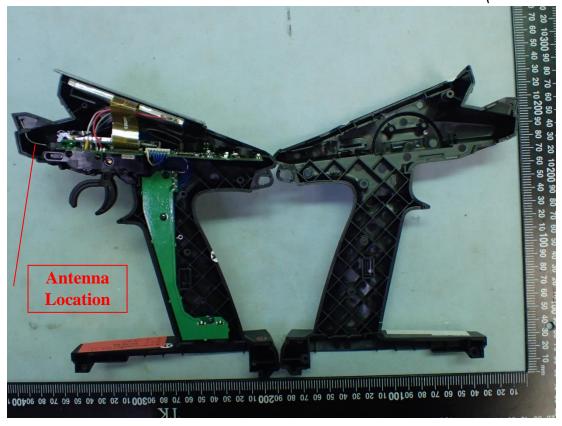

## **EUT Internal Photos**

Figure 6
Internal View (Removed Battery Cover)

Figure 7
Internal View (Removed Cover)

Figure 9
Internal View (Removed Main Board and LCD Panel)

Figure 10 Internal View (LCD Panel, Front View)