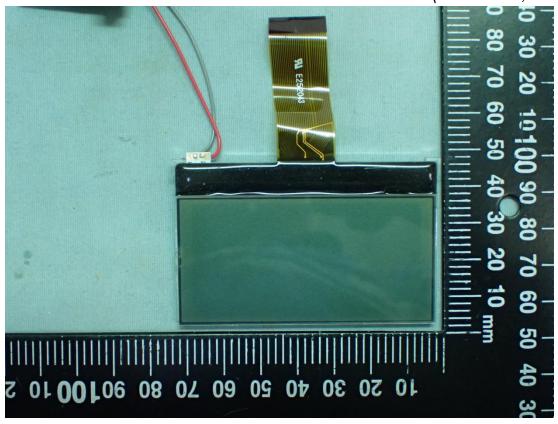

## **EUT Internal Photos**

Figure 6
Internal View (Removed Battery Cover)

Figure 7
Internal View (Removed Cover)

Figure 9
Internal View (Removed Main Board and LCD Panel)

Figure 10 Internal View (LCD Panel, Front View)