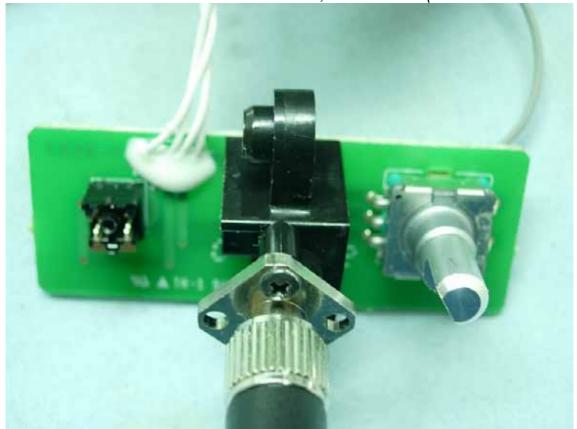

Figure 10 Radio Control, Internal View (TB28-1 Board/ Back View)

Figure 11
Radio Control, Internal View (TB28-2 Board/ Front View)

Figure 12 Radio Control, Internal View (TB28-2 Board/ Back View)

Figure 13 Radio Control, Internal View (TB28-3 Board/ Front View)