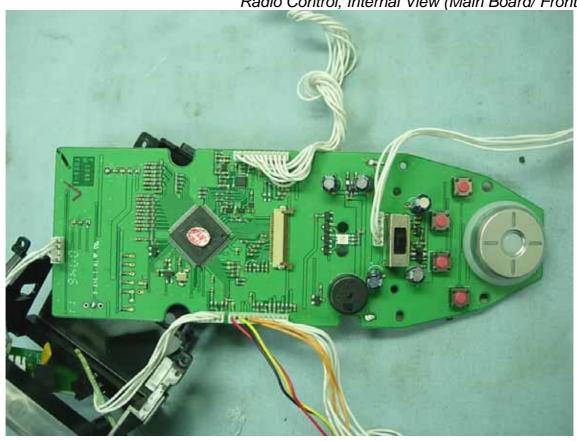

Figure 14
Radio Control, Internal View (TB28-3 Board/ Back View)

Figure 15 Radio Control, Internal View (Main Board Removed)

Figure 16
Radio Control, Internal View (Main Board/ Front View)

Figure 17
Radio Control, Internal View (Main Board/ Back View)