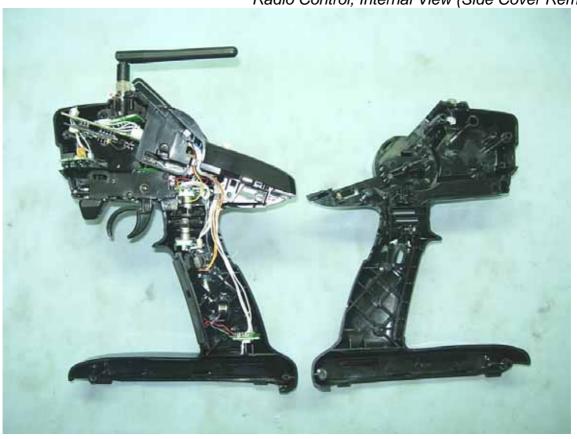

Figure 6
Radio Control, Internal View (Battery Removed)

Figure 7
Radio Control, Internal View (Side Cover Removed)

Figure 8 Radio Control, Internal View

Figure 9
Radio Control, Internal View (TB28-1 Board/ Front View)