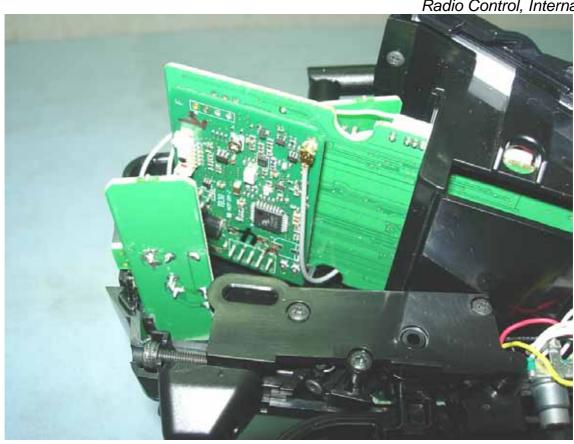

Figure 6
Radio Control, Internal View (Battery Removed)

Figure 7
Radio Control, Internal View (Side Cover Removed)

Figure 8 Radio Control, Internal View

Figure 9
Radio Control, Internal View (TB28-1 Board/ Front View)