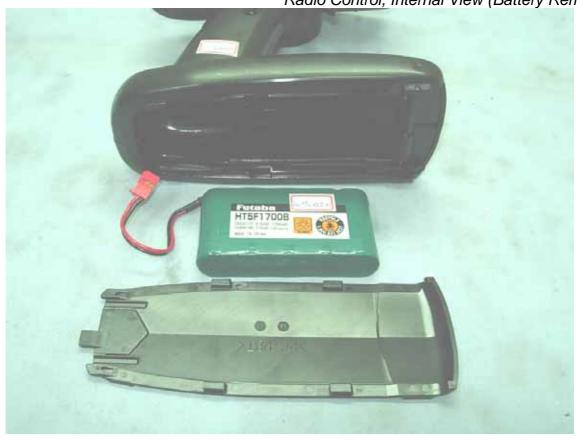

Figure 6
Radio Control, Internal View (Battery Removed)

Figure 7
Radio Control, Internal View (Side Cover Removed)

Figure 8 Radio Control, Internal View

Figure 9
Radio Control, Internal View (TB28-1 Board/ Front View)