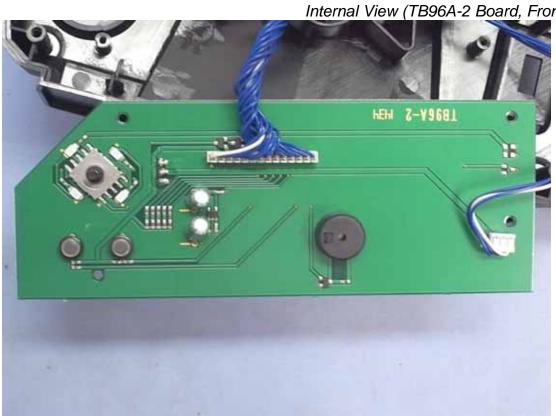

Figure 13 Internal View (TB96A-2 Board, Front View)

Figure 14 Internal View (TB96A-2 Board, Back View)

Figure 15 Internal View (TB96A-3 Board, Front View)

Figure 16 Internal View (TB96A-3 Board, Back View)