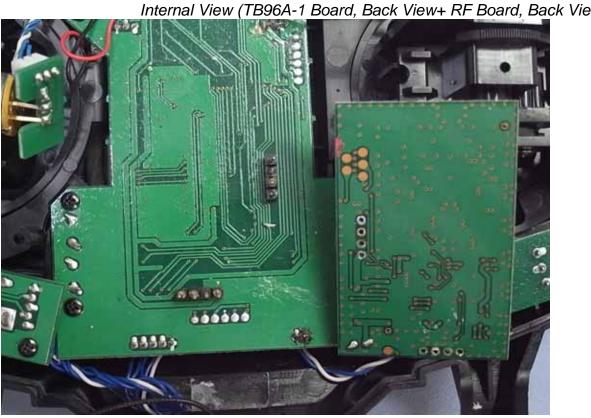

## Figure 10

Internal View (TB96A-1 Board, Back View+ RF Board, Front View)

Radio Control

Figure 11 Internal View (TB96A-1 Board, Back View+ RF Board, Back View)

Figure 12 Internal View (RF Board, Removed Cover)