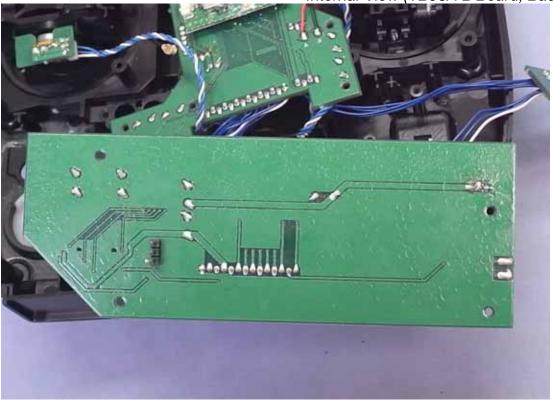

Figure 13 Internal View (TB96A-2 Board, Front View)

Figure 14 Internal View (TB96A-2 Board, Back View)

Figure 15 Internal View (TB96A-3 Board, Front View)

Figure 16 Internal View (TB96A-3 Board, Back View)