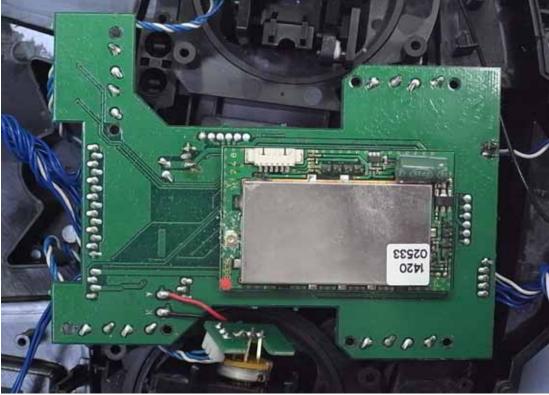

## Figure 10

Internal View (TB96A-1 Board, Back View+ RF Board, Front View)

Radio Control

Figure 11 Internal View (TB96A-1 Board, Back View+ RF Board, Back View)

Figure 12 Internal View (RF Board, Removed Cover)