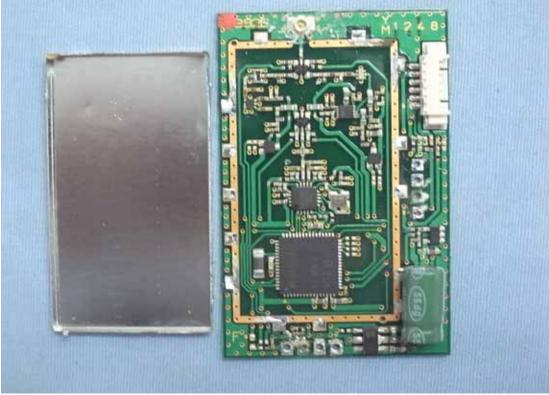

## Figure 10

Internal View (TB96A-1 Board, Back View+ RF Board, Front View)

Radio Control

Figure 11 Internal View (TB96A-1 Board, Back View+ RF Board, Back View)

Figure 12 Internal View (RF Board, Removed Cover)