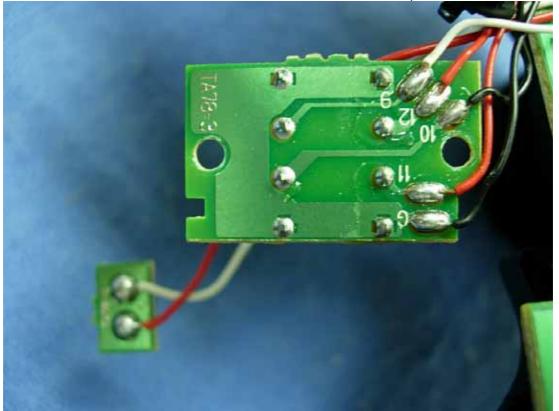

Figure 9
Internal View (Control Board, Front View)

Figure 10 Internal View (Control Board, Back View)

Figure 11 Internal View (Main Board, Back View)

Figure 12 Internal View (Main Board, Front View)

Figure 13 Internal View (Control Boards, Back View)

Figure 14 Internal View (Control Boards, Front View)

Figure 15
Internal View (Control Board, Back View)