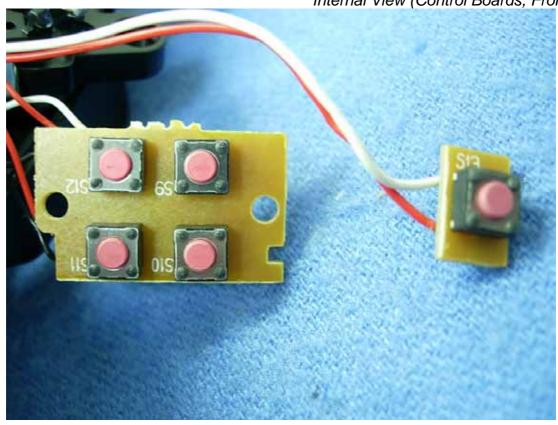

Figure 14 Internal View (Control Boards, Front View)

Figure 15
Internal View (Control Board, Back View)