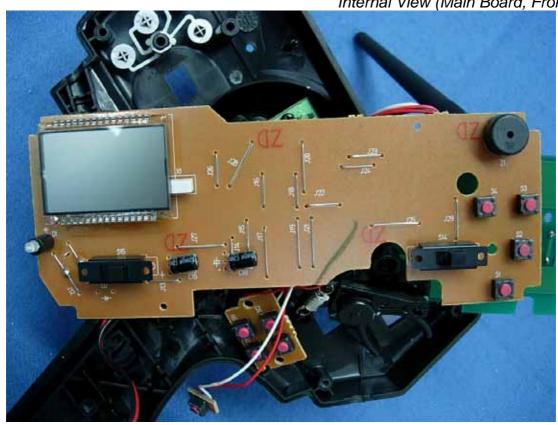

Figure 9
Internal View (Control Board, Front View)

Figure 10 Internal View (Control Board, Back View)

Figure 11 Internal View (Main Board, Back View)

Figure 12 Internal View (Main Board, Front View)

Figure 13 Internal View (Control Boards, Back View)