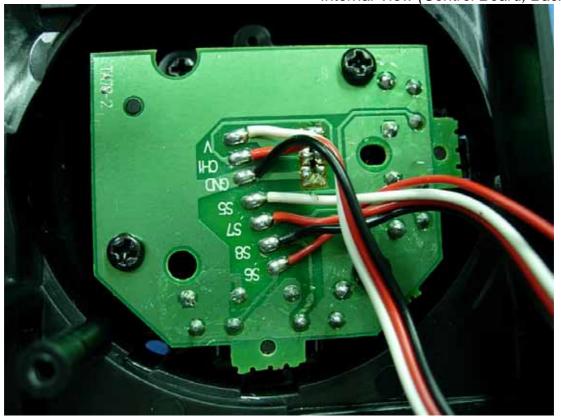

Figure 14 Internal View (Control Boards, Front View)

Figure 15
Internal View (Control Board, Back View)