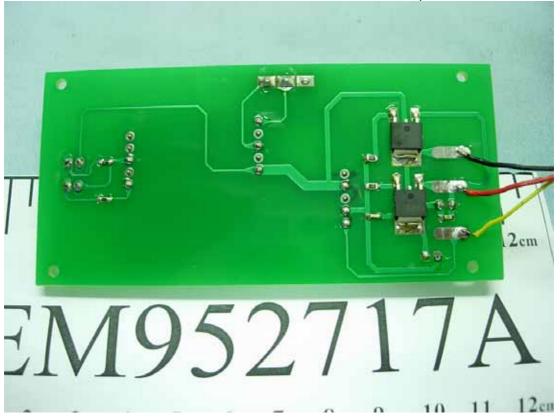

Figure 16
Internal View (Control Board, Back View)

Figure 17
Internal View (Control Board, Front View)