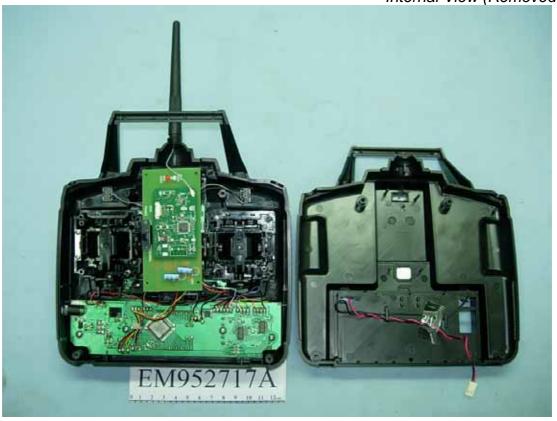

## **EUT Internal Photos**

Figure 6
Internal View (Removed Battery Cover)

Figure 7
Internal View (Removed Cover)

Figure 8 Internal View (Antenna View)

Figure 9
Internal View (Main Board, Front View)

Figure 10
Internal View (Main Board, Back View)