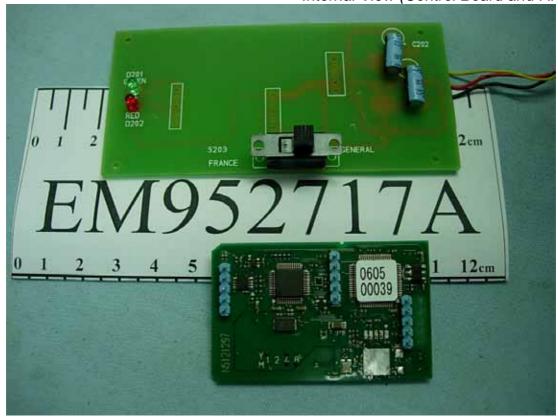

Figure 11
Internal View (Control Board and RF Board)

Figure 12
Internal View (Control Board, Front View)

Figure 13
Internal View (Control Board, Back View)

Figure 14
Internal View (RF Board, Front View)

Figure 15
Internal View (RF Board, Back View)