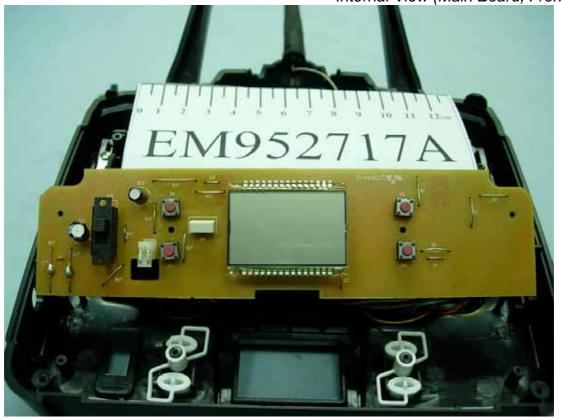

## **EUT Internal Photos**

Figure 6
Internal View (Removed Battery Cover)

Figure 7
Internal View (Removed Cover)

Figure 8 Internal View (Antenna View)

Figure 9
Internal View (Main Board, Front View)

Figure 10
Internal View (Main Board, Back View)