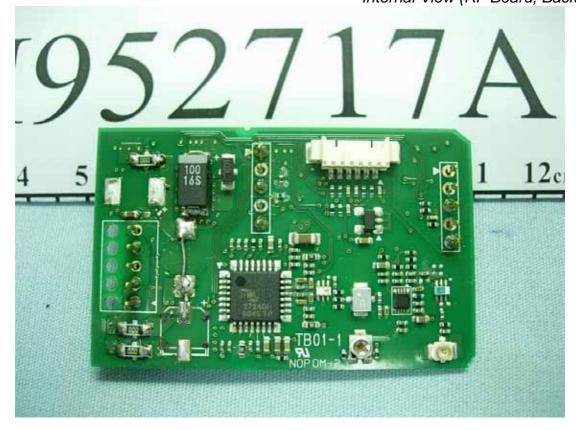

Figure 11
Internal View (Control Board and RF Board)

Figure 12
Internal View (Control Board, Front View)

Figure 13
Internal View (Control Board, Back View)

Figure 14
Internal View (RF Board, Front View)

Figure 15
Internal View (RF Board, Back View)