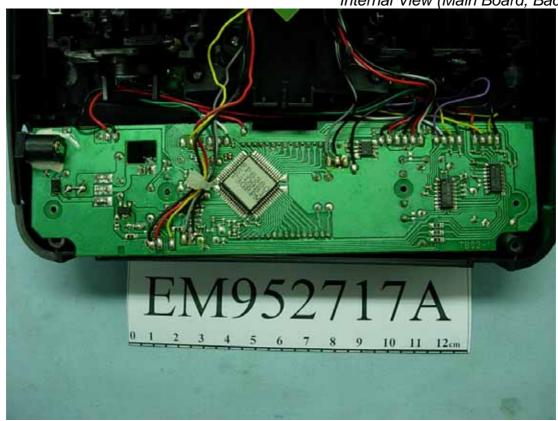

## **EUT Internal Photos**

Figure 6
Internal View (Removed Battery Cover)

Figure 7
Internal View (Removed Cover)

Figure 8 Internal View (Antenna View)

Figure 9
Internal View (Main Board, Front View)

Figure 10
Internal View (Main Board, Back View)