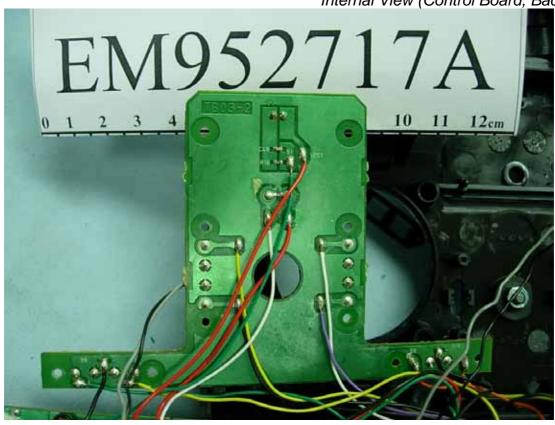

Figure 16
Internal View (Control Board, Back View)

Figure 17
Internal View (Control Board, Front View)