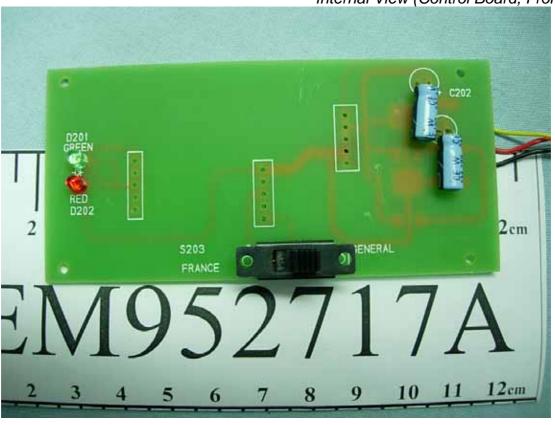

Figure 16
Internal View (Control Board, Back View)

Figure 17
Internal View (Control Board, Front View)