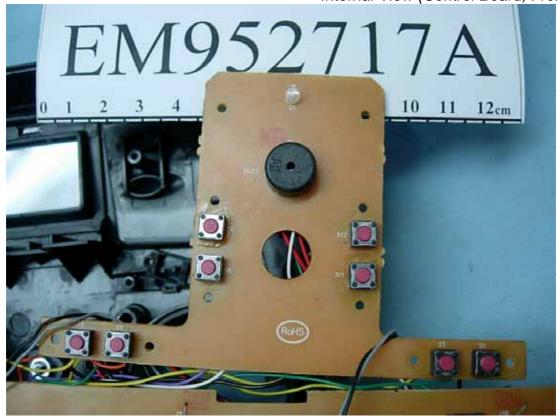

Figure 16
Internal View (Control Board, Back View)

Figure 17
Internal View (Control Board, Front View)