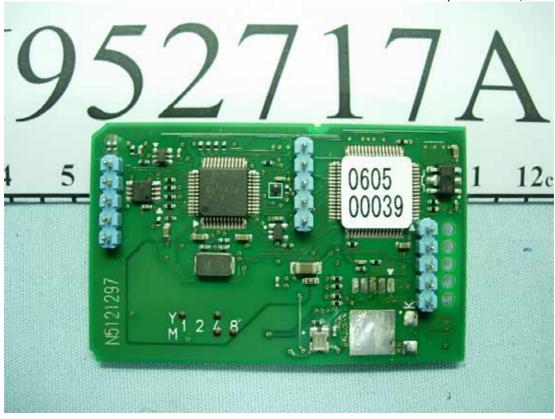

Figure 11
Internal View (Control Board and RF Board)

Figure 12
Internal View (Control Board, Front View)

Figure 13
Internal View (Control Board, Back View)

Figure 14
Internal View (RF Board, Front View)

Figure 15
Internal View (RF Board, Back View)