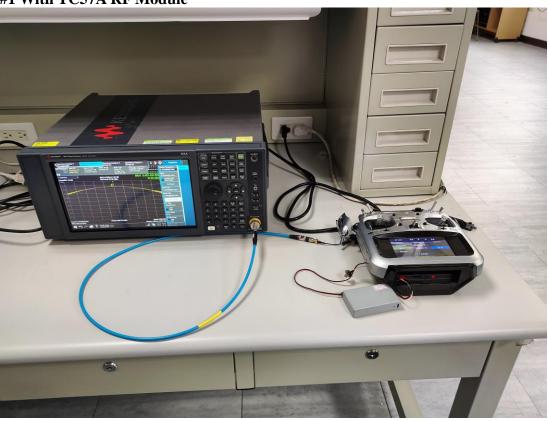

# **B.3** RF Conducted Measurement

**#1 With TC57A RF Module** 

#2 With WTR-16 RF Board

File Number: C1M2404133

Report Number: EM-F240303