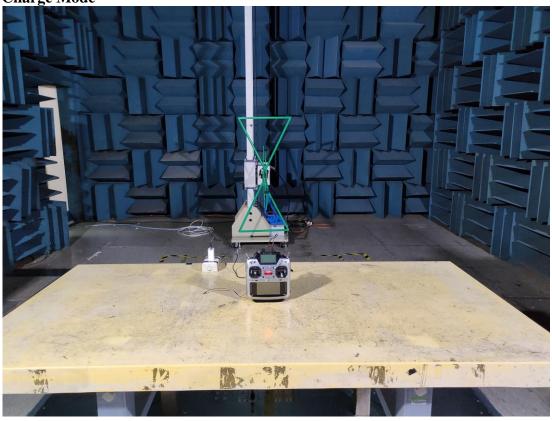

### **B.2** Radiated Measurement at Chamber

Frequency Below to 1GHz

**Charge Mode** 

**Normal Mode** 

File Number: C1M2404133

Report Number: EM-F240303

Tel: +886 2 26099301 Fax: +886 2 26099303