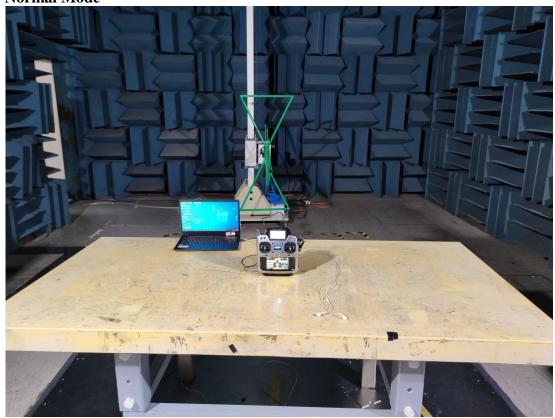

### **B.2** Radiated Measurement at Chamber

Frequency Below to 1GHz

**Charge Mode** 

**Normal Mode** 

File Number: C1M2404133

Report Number: EM-F240303

Tel: +886 2 26099301 Fax: +886 2 26099303