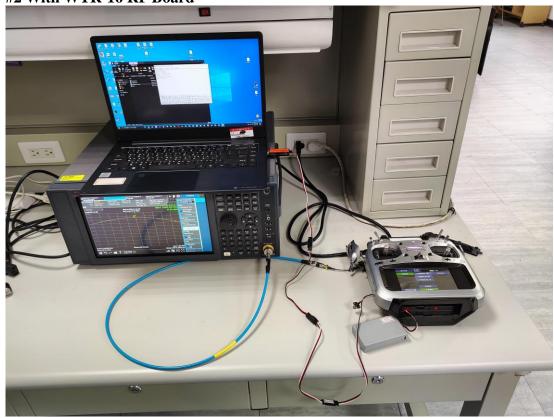

# **B.3** RF Conducted Measurement

**#1 With TC57A RF Module** 

#2 With WTR-16 RF Board

File Number: C1M2404133

Report Number: EM-F240303