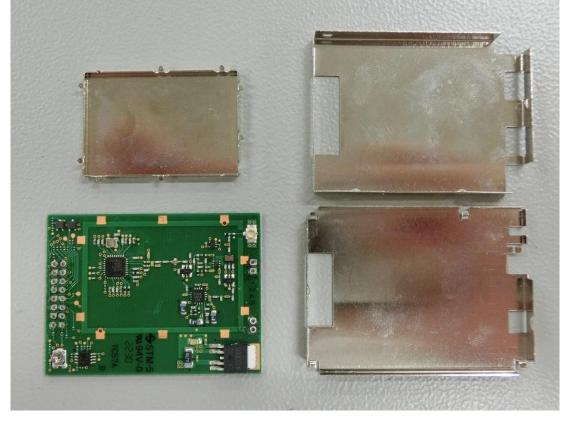

Figure 27 Panel #2, Back View

Figure 28 PCB, Front View

Figure 29 PCB, Back View

Figure 30 PCB, Front View

Figure 31 PCB, Back View

Figure 32 TC57A, RF Module, Front View

Figure 33 TC57A, RF Module, Back View