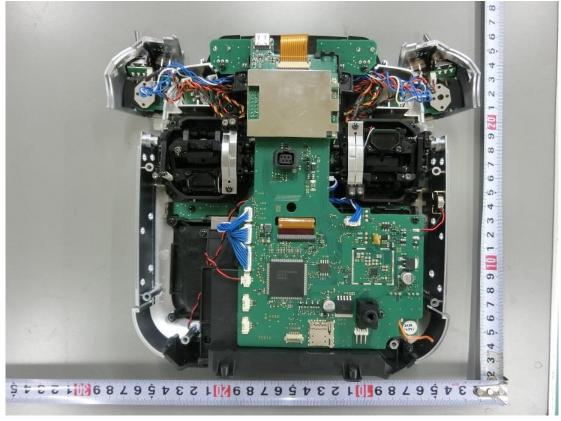

Figure 18 Battery, Label View

Figure 19 Internal View (Removed Cover)

Figure 20 Internal View

Figure 21 Internal View

Figure 22 Internal View

Figure 23 Internal View

Figure 25 Panel #1, Back View

Figure 26 Panel #2, Front View