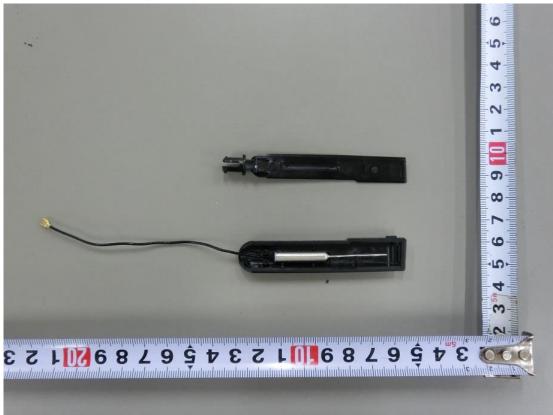

## EUT Internal Photos

Figure 12 General Appearance (Antenna View)

Figure 13 Internal View of Antenna

Figure 15 Internal View (Removed Battery)

Figure 16 Battery, Front & Side View

Figure 17 Battery, Back & Side View