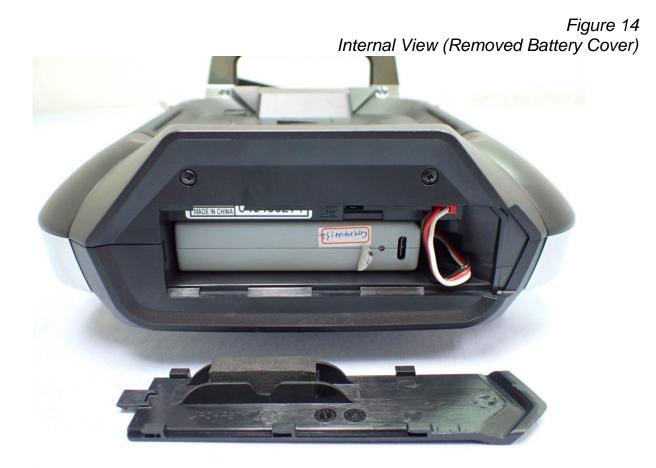

## EUT Internal Photos

Figure 12 General Appearance (Antenna View)

Figure 13 Internal View of Antenna

Figure 15 Internal View (Removed Battery)

Figure 16 Battery, Front & Side View

Figure 17 Battery, Back & Side View