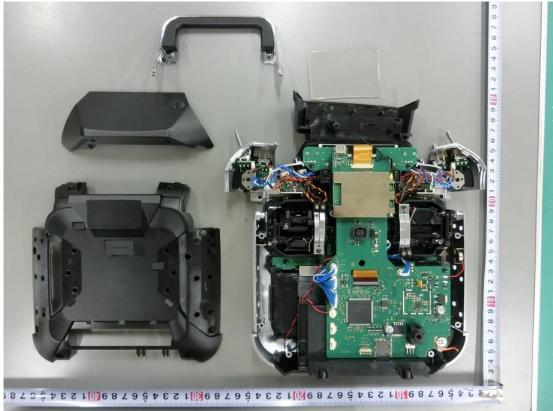

Figure 18 Battery, Label View

Figure 19 Internal View (Removed Cover)

Figure 20 Internal View

Figure 21 Internal View

Figure 22 Internal View

Figure 23 Internal View

Figure 25 Panel #1, Back View

Figure 26 Panel #2, Front View