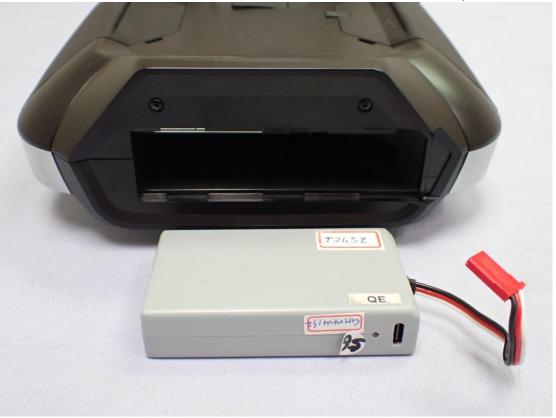

## EUT Internal Photos

Figure 12 General Appearance (Antenna View)

Figure 13 Internal View of Antenna

Figure 15 Internal View (Removed Battery)

Figure 16 Battery, Front & Side View

Figure 17 Battery, Back & Side View