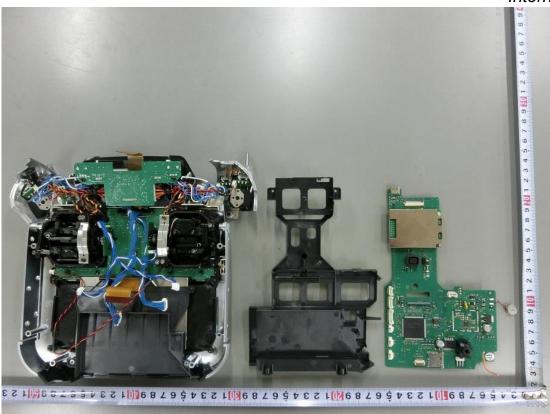

Figure 18 Battery, Label View

Figure 19 Internal View (Removed Cover)

Figure 20 Internal View

Figure 21 Internal View

Figure 22 Internal View

Figure 23 Internal View

Figure 25 Panel #1, Back View

Figure 26 Panel #2, Front View