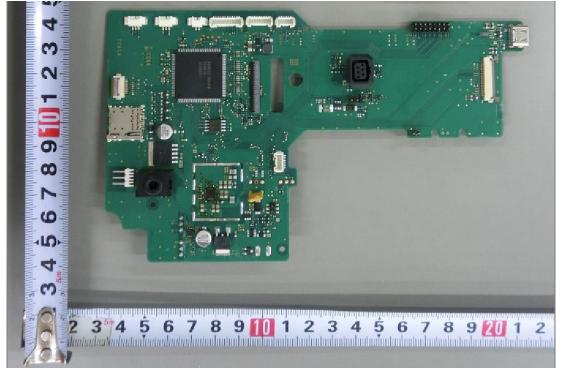

Figure 27 Panel #2, Back View

Figure 28 PCB, Front View

Figure 29 PCB, Back View

Figure 30 PCB, Front View

Figure 31 PCB, Back View

Figure 32 TC57A, RF Module, Front View

Figure 33 TC57A, RF Module, Back View