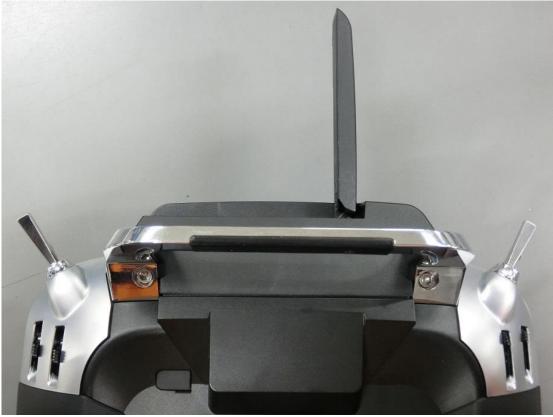

## EUT Internal Photos

Figure 12 General Appearance (Antenna View)

Figure 13 Internal View of Antenna

Figure 15 Internal View (Removed Battery)

Figure 16 Battery, Front & Side View

Figure 17 Battery, Back & Side View