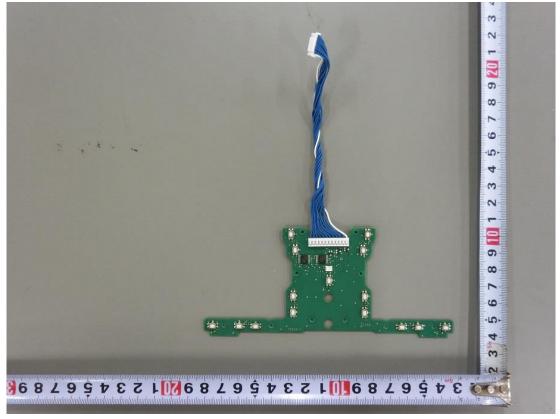

Figure 27 Panel #2, Back View

Figure 28 PCB, Front View

Figure 29 PCB, Back View

Figure 30 PCB, Front View

Figure 31 PCB, Back View

Figure 32 TC57A, RF Module, Front View

Figure 33 TC57A, RF Module, Back View