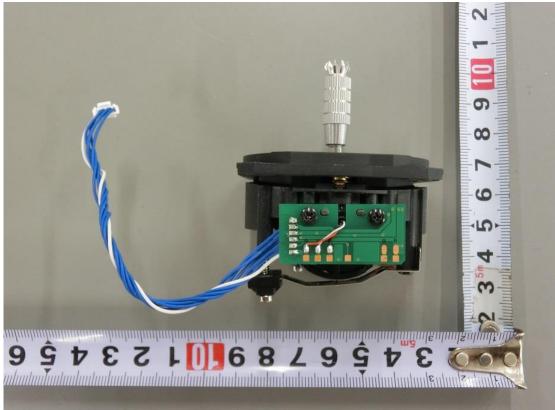

Figure 35 WTR-16, C-WIRE 0.08/30(0-2)WHITE 30SLM (copper wire Antenna) Antenna View

Figure 36 WTR-16, RF Board, Front View

Figure 37 WTR-16, RF Board, Back View

Figure 38 WTR-16, RF IC (CC2500)View