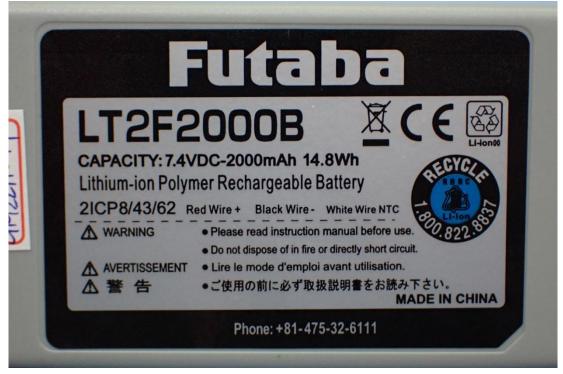

Figure 18 Battery, Label View

Figure 19 Internal View (Removed Cover)

Figure 20 Internal View

Figure 21 Internal View

Figure 22 Internal View

Figure 23 Internal View

Figure 25 Panel #1, Back View

Figure 26 Panel #2, Front View