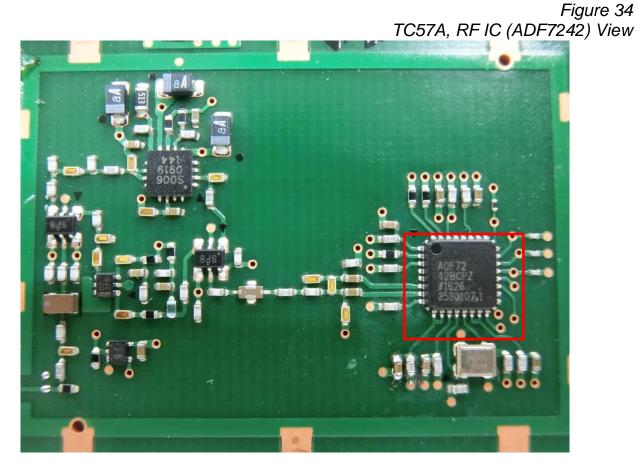

Figure 27 Panel #2, Back View

Figure 28 PCB, Front View

Figure 29 PCB, Back View

Figure 30 PCB, Front View

Figure 31 PCB, Back View

Figure 32 TC57A, RF Module, Front View

Figure 33 TC57A, RF Module, Back View