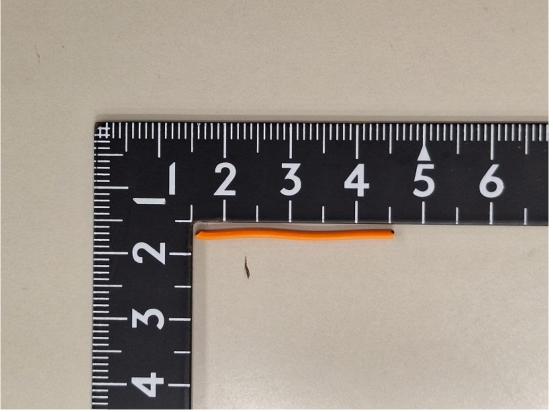

Figure 35 WTR-16, C-WIRE 0.08/30(0-2)WHITE 30SLM (copper wire Antenna) Antenna View

Figure 36 WTR-16, RF Board, Front View

Figure 37 WTR-16, RF Board, Back View

Figure 38 WTR-16, RF IC (CC2500)View