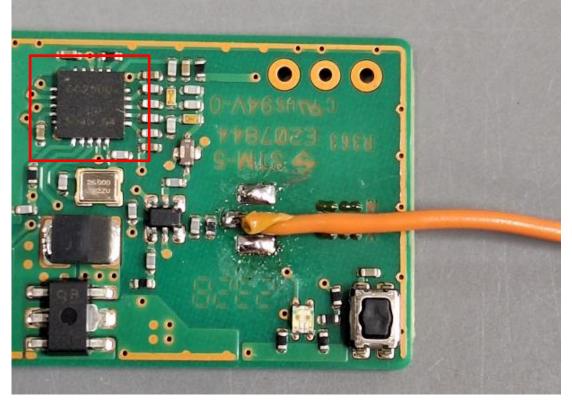

Figure 35 WTR-16, C-WIRE 0.08/30(0-2)WHITE 30SLM (copper wire Antenna) Antenna View

Figure 36 WTR-16, RF Board, Front View

Figure 37 WTR-16, RF Board, Back View

Figure 38 WTR-16, RF IC (CC2500)View