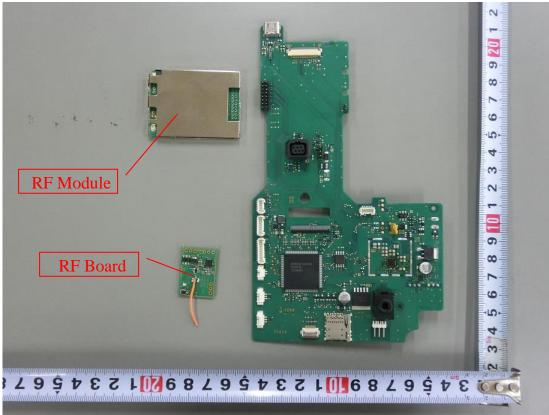

Figure 27 Panel #2, Back View

Figure 28 PCB, Front View

Figure 29 PCB, Back View

Figure 30 PCB, Front View

Figure 31 PCB, Back View

Figure 32 TC57A, RF Module, Front View

Figure 33 TC57A, RF Module, Back View