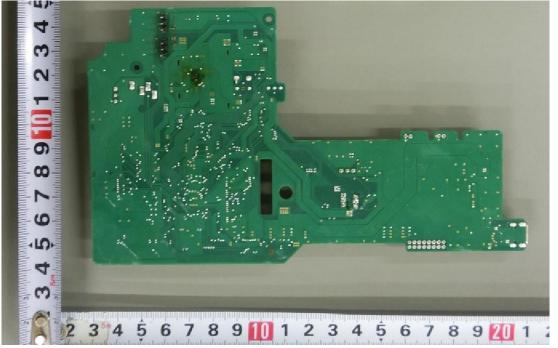

Figure 27 Panel #2, Back View

Figure 28 PCB, Front View

Figure 29 PCB, Back View

Figure 30 PCB, Front View

Figure 31 PCB, Back View

Figure 32 TC57A, RF Module, Front View

Figure 33 TC57A, RF Module, Back View