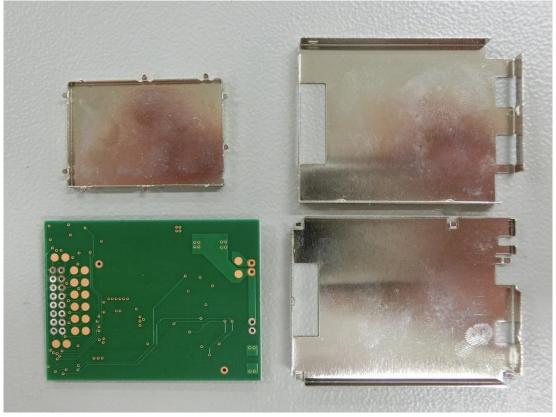

Figure 27 Panel #2, Back View

Figure 28 PCB, Front View

Figure 29 PCB, Back View

Figure 30 PCB, Front View

Figure 31 PCB, Back View

Figure 32 TC57A, RF Module, Front View

Figure 33 TC57A, RF Module, Back View