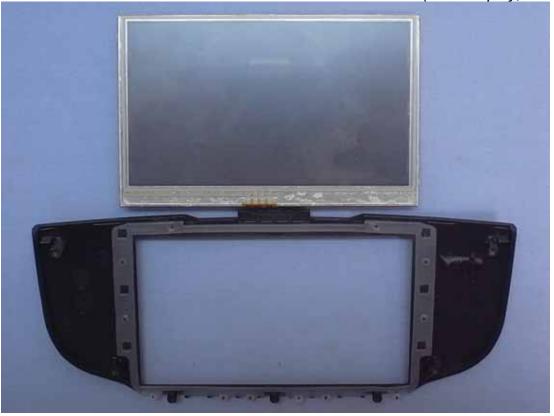

Figure 17 Internal View (TC05A-1 Board, Back View)

Figure 18 Internal View (LCD Display, Front View)

Figure 19 Internal View (LCD Display, Back View)