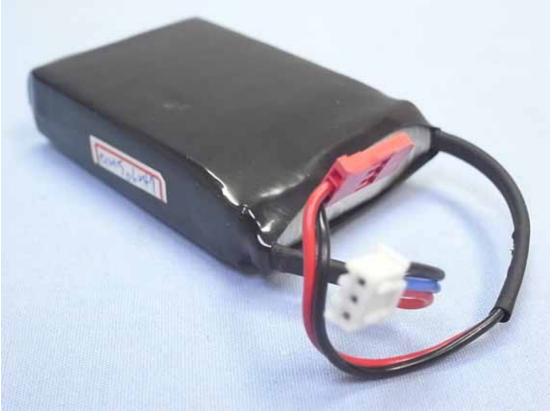

## **EUT** Internal Photos

Figure 3 Internal View (Removed Battery Cover)

Figure 4 Internal View (Battery, Front and Side View)

Figure 5

Internal View (Battery, Back and Side View)

Figure 6 Internal View