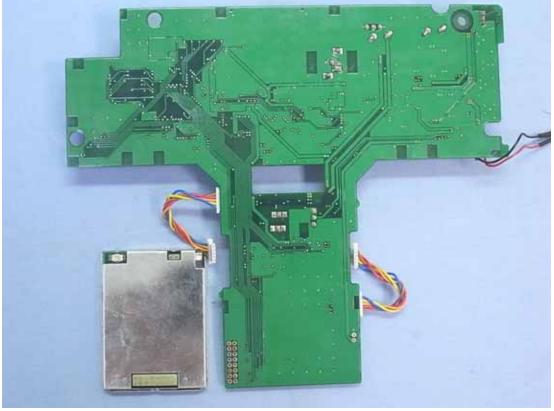

## Figure 7 Internal View (Removed TB77B Board)

Figure 8 Internal View (TB77B Board, Front View)

Figure 9 Internal View (TB77B Board, Back View)

Figure 10 Internal View (RF Board, Front View)