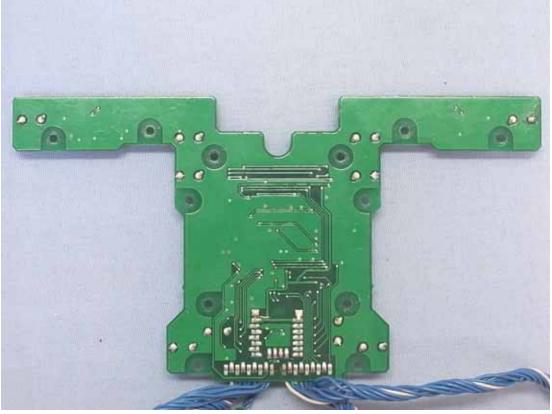

Figure 17 Internal View (TC05A-1 Board, Back View)

Figure 18 Internal View (LCD Display, Front View)

Figure 19 Internal View (LCD Display, Back View)