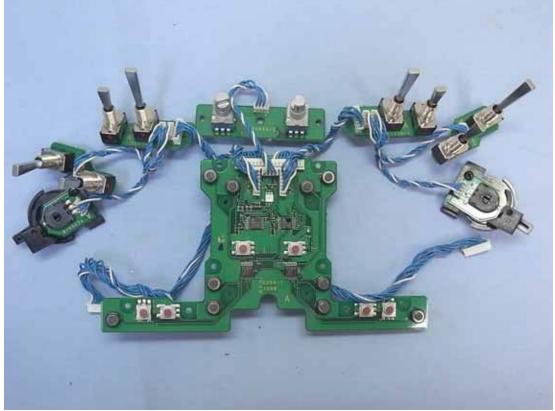

## Figure 11 Internal View (RF Board, Back View)

Figure 12 Internal View (Removed Control Boards)

Figure 13 Internal View

Figure 14 Internal View

Figure 15 Internal View (Control Boards)

Figure 16 Internal View (TC05A-1 Board, Front View)