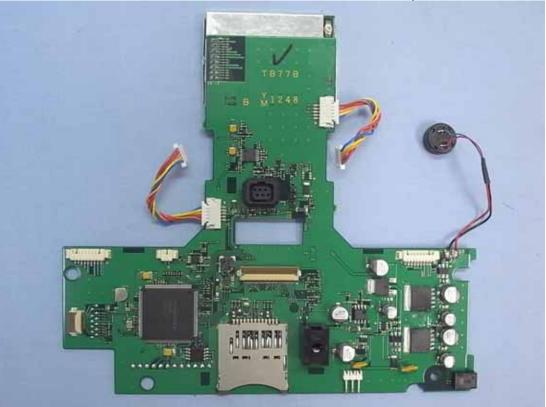

## Figure 7 Internal View (Removed TB77B Board)

Figure 8 Internal View (TB77B Board, Front View)

Figure 9 Internal View (TB77B Board, Back View)

Figure 10 Internal View (RF Board, Front View)