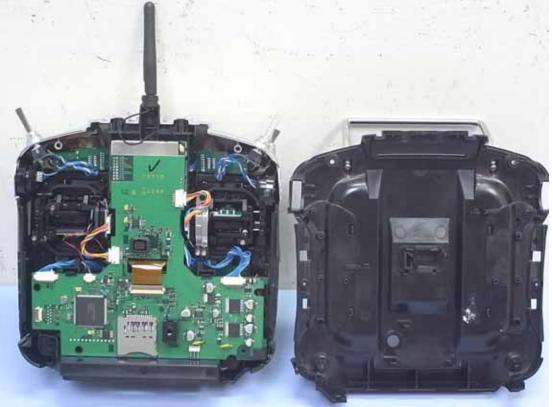

## **EUT** Internal Photos

Figure 3 Internal View (Removed Battery Cover)

Figure 4 Internal View (Battery, Front and Side View)

Figure 5

Internal View (Battery, Back and Side View)

Figure 6 Internal View