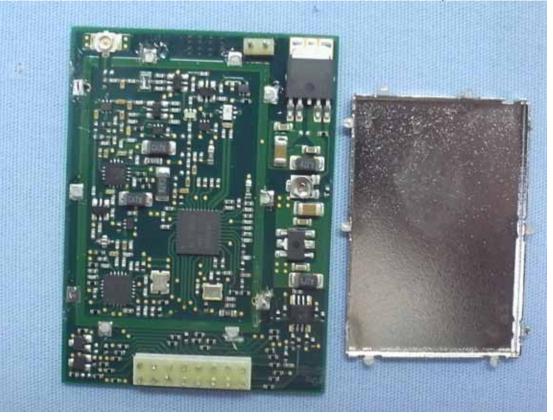

## Figure 7 Internal View (Removed TB77B Board)

Figure 8 Internal View (TB77B Board, Front View)

Figure 9 Internal View (TB77B Board, Back View)

Figure 10 Internal View (RF Board, Front View)