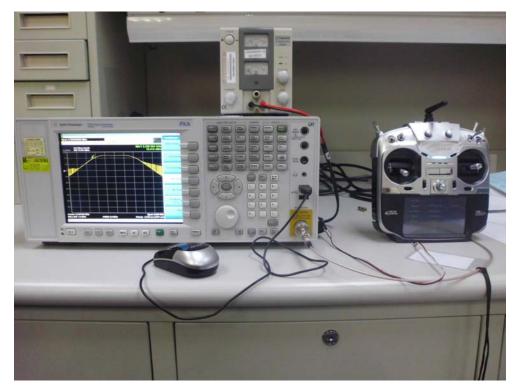

Tel: +886 2 26099301 Fax: +886 2 26099303

# APPENDIX A

# **TEST PHOTOGRAPHS**

(Model: T18SZ)



Tel: +886 2 26099301 Fax: +886 2 26099303

## A.1 Radiated Measurement at Semi-Anechoic Chamber

Frequency Below 1GHz

EUT on Lie



EUT on Side



File Number: C1M1506247

Report Number: EM-EM-F150473



Tel: +886 2 26099301 Fax: +886 2 26099303

#### EUT on Stand



Frequency Above 1GHz

EUT on Lie





AUDIX Technology Corp. No. 53-11, Dingfu, Linkou, Dist., New Taipei City244, Taiwan Tel: +886 2 26099301 Fax: +886 2 26099303

#### EUT on Side



EUT on Stand





No. 53-11, Dingfu, Linkou, Dist., New Taipei City244, Taiwan

### Tel: +886 2 26099301 Fax: +886 2 26099303

## A.2 RF Conducted Measurement