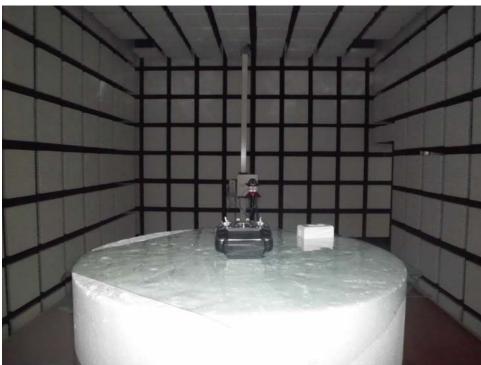

## A.1 Radiated Measurement at Semi-Anechoic Chamber

Frequency Below 1GHz

EUT on Lie

EUT on Side

File Number: C1M1506247

Report Number: EM-EM-F150473

Tel: +886 2 26099301 Fax: +886 2 26099303