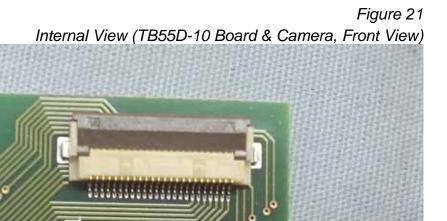

Figure 18 Internal View

Figure 19 Internal View

Figure 20 Internal View

Figure 22
Internal View (TB55D-10 Board & Camera, Back View)

Figure 23 Internal View (TC09 Board, Front View)

Figure 24
Internal View (TC09 Board, Back View)