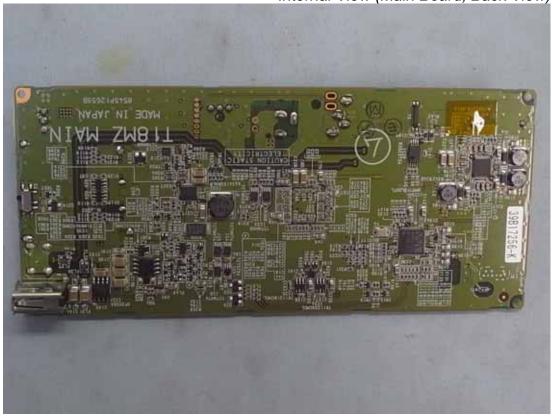

Figure 26 Internal View (RF Board, Back View)

Figure 27
Internal View (Main Board, Front View)

Figure 28 Internal View (Main Board, Back View)

Figure 30 Internal View (TB55D-8 Board, Back View)

Figure 32 Internal View (TB55D-2 Board, Back View)