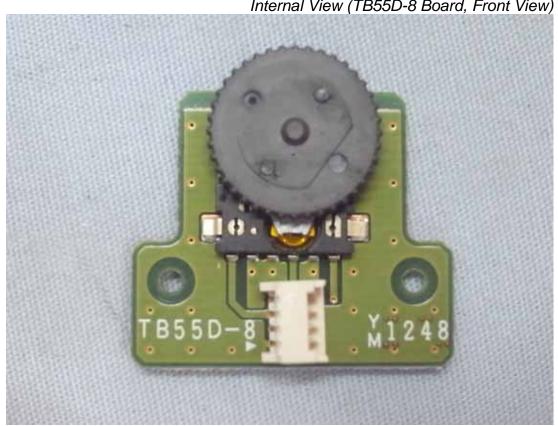

Figure 26 Internal View (RF Board, Back View)

Figure 27
Internal View (Main Board, Front View)

Figure 28 Internal View (Main Board, Back View)

Figure 30 Internal View (TB55D-8 Board, Back View)

Figure 32 Internal View (TB55D-2 Board, Back View)