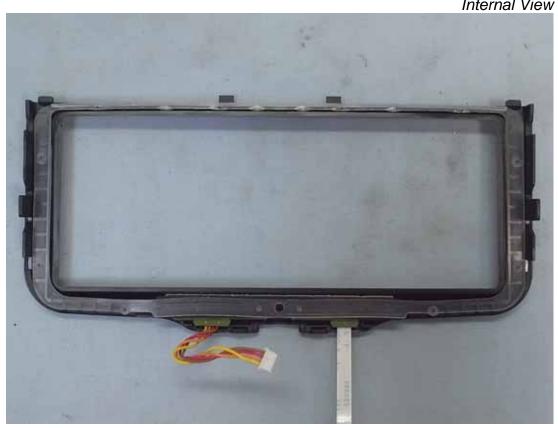

Figure 9 Internal View

Figure 10 Internal View

Figure 12 Internal View

FCC ID.: AZPT18MZWC-24G

Figure 14 Internal View

Figure 15 Internal View

Figure 16 Internal View

Figure 17 Internal View