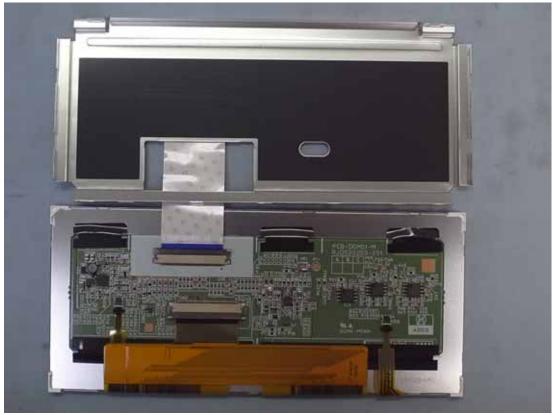

Figure 9 Internal View

Figure 10 Internal View

Figure 12 Internal View

FCC ID.: AZPT18MZWC-24G

Figure 14 Internal View

Figure 15 Internal View

Figure 16 Internal View

Figure 17 Internal View