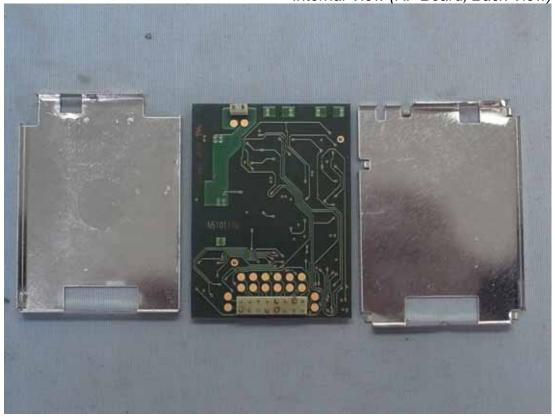

## EUT Internal Photos

Figure 3 Internal View (I/O View)

FCC ID.: AZPT18MZWC-24G

Figure 4 Internal View (I/O View)

Figure 5
Internal View (I/O View)

Figure 6
Internal View (Removed Battery)

Figure 8
Internal View (Removed Cover)