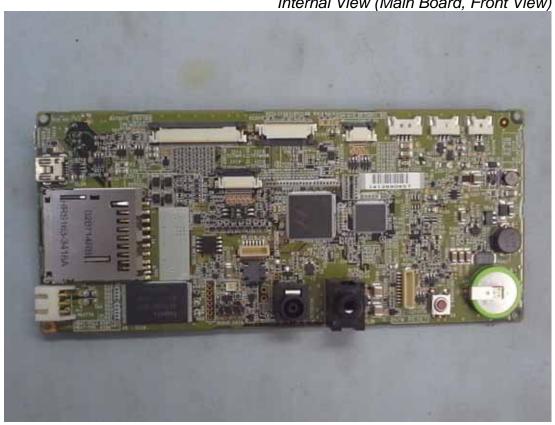

Figure 26 Internal View (RF Board, Back View)

Figure 27
Internal View (Main Board, Front View)

Figure 28 Internal View (Main Board, Back View)

Figure 30 Internal View (TB55D-8 Board, Back View)

Figure 32 Internal View (TB55D-2 Board, Back View)