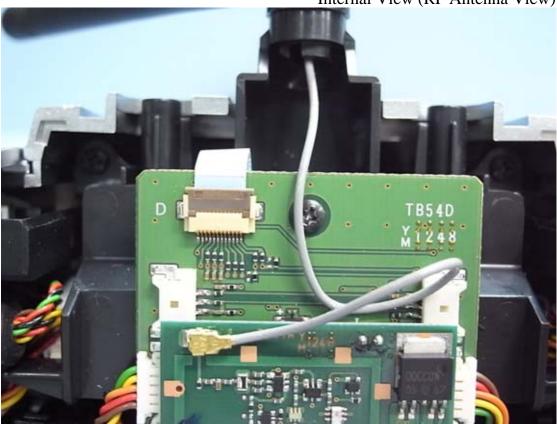

### Figure 15 Internal View (Removed Cover)

Figure 16 Internal View (RF Antenna View)