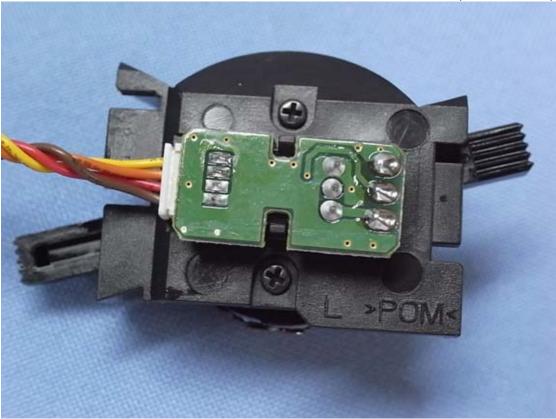

### Figure 41 Internal View (TB56-1 Board, Back View)

Figure 42 Internal View (Speaker)