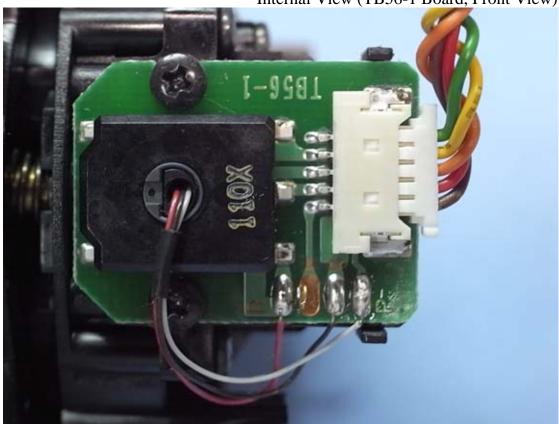

# Figure 35

Internal View (TB55D-1 Board, Back View)

Figure 36 Internal View (Tuner Board)

Figure 38 Internal View (TB56-2 Board, Front View)

Figure 37 Internal View (TB56-1 Board, Front View)