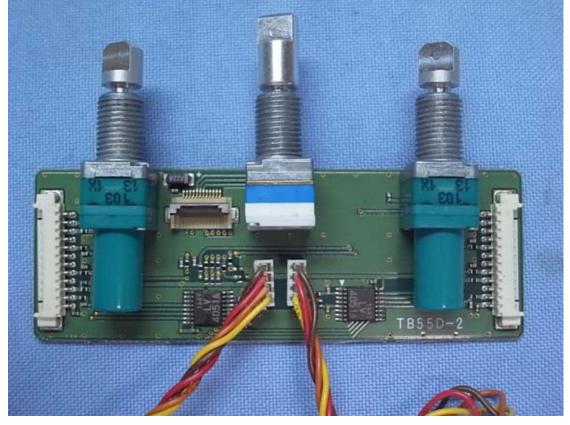

### Figure 39 Internal View (TB55D-2 Board, Front View)

Figure 40 Internal View (TB55D-2 Board, Back View)