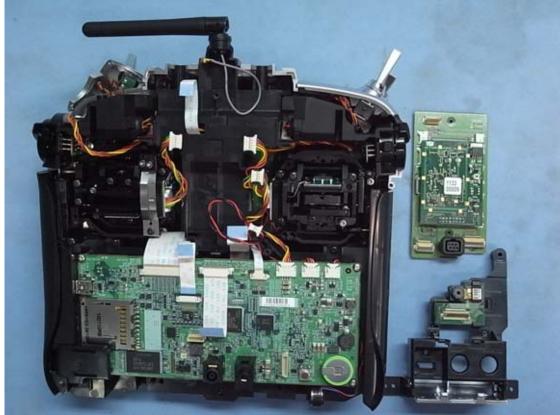

### Figure 17 Internal View (Removed PCB)

Figure 18 Internal View (TB55D-10 Board, Front View)

Figure 19 Internal View (TB55D-10 Board, Back View)

Figure 20 Internal View (Camera)

Figure 21 Internal View (TB57A RF Board & TB54D Board, Back View)