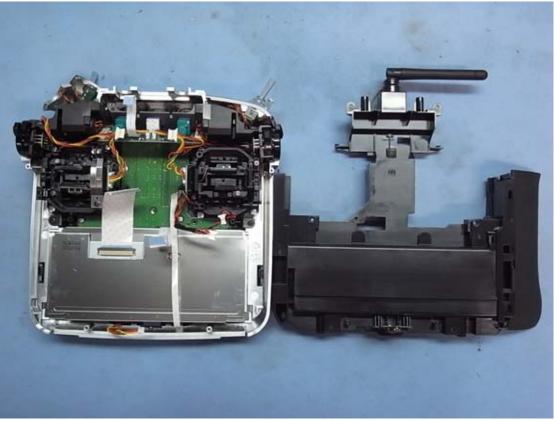

Figure 22 Internal View (TB54D Board, Front View)

Figure 23 Internal View (TB54D Board, Back View)

Figure 24 Internal View (TB57A RF Board, Front View)

Figure 25

Figure 26 Internal View (Removed Main Board)