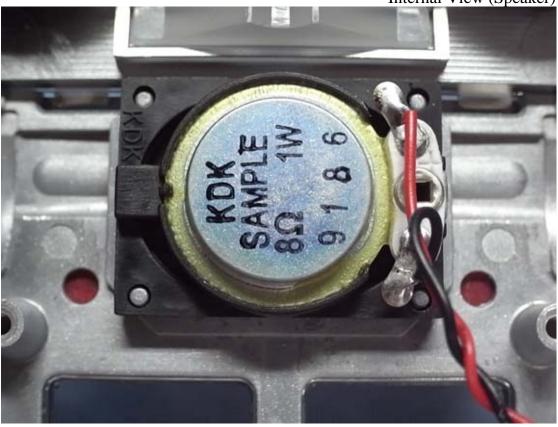

### Figure 41 Internal View (TB56-1 Board, Back View)

Figure 42 Internal View (Speaker)