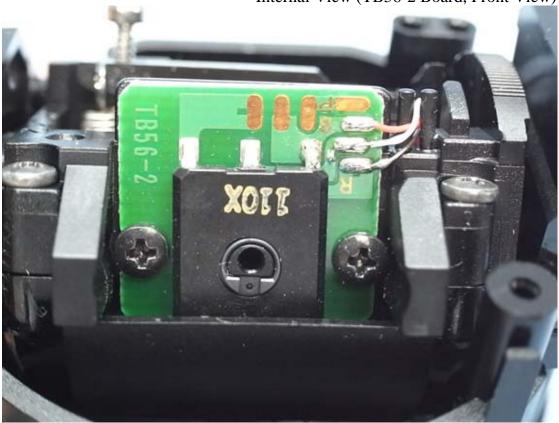

### Figure 39 Internal View (TB55D-2 Board, Front View)

Figure 40 Internal View (TB55D-2 Board, Back View)