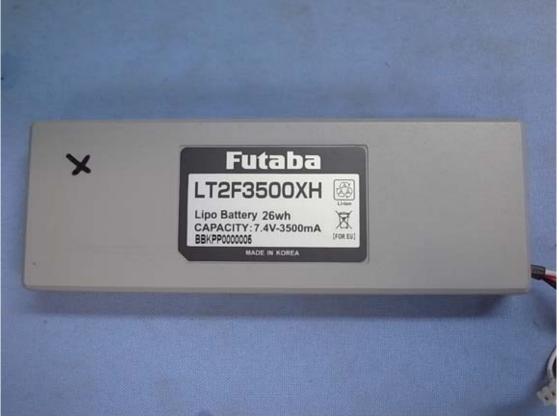

### Figure 9 Internal View (Battery, Front View)

Figure 10 Internal View (Battery, Front View)