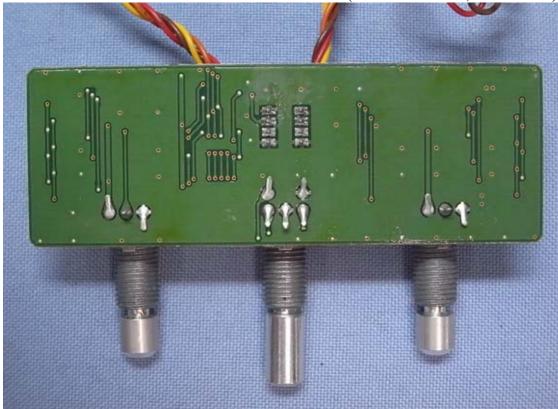

### Figure 39 Internal View (TB55D-2 Board, Front View)

Figure 40 Internal View (TB55D-2 Board, Back View)