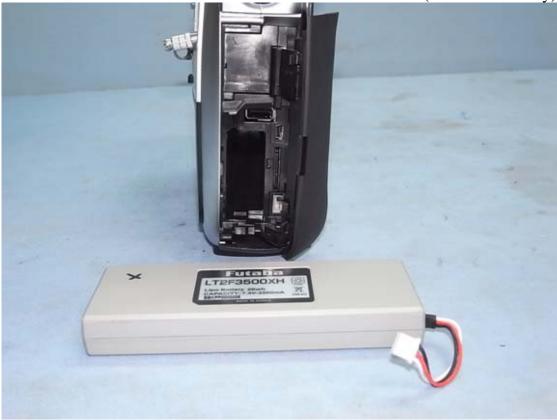

# **EUT Internal Photos**



Figure 8 Internal View (Removed Battery)



### Figure 9 Internal View (Battery, Front View)



Figure 10 Internal View (Battery, Front View)



### Figure 11 Internal View (Removed Bottom Cover)



Figure 12 Internal View (Removed I/O Cover)



## Figure 13 Internal View (Removed Side Cover)



Figure 14 Internal View (Removed I/O Cover)



### Figure 15 Internal View (Removed Cover)



Figure 16 Internal View (RF Antenna View)



### Figure 17 Internal View (Removed PCB)



Figure 18 Internal View (TB55D-10 Board, Front View)





Figure 19 Internal View (TB55D-10 Board, Back View)

Figure 20 Internal View (Camera)





Figure 21 Internal View (TB57A RF Board & TB54D Board, Back View)

Figure 22 Internal View (TB54D Board, Front View)





Figure 23 Internal View (TB54D Board, Back View)

Figure 24 Internal View (TB57A RF Board,