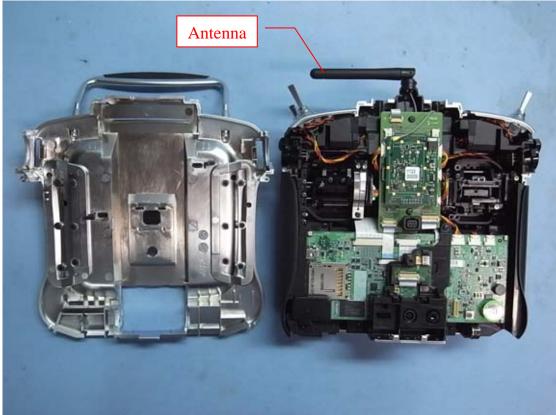

### Figure 15 Internal View (Removed Cover)

Figure 16 Internal View (RF Antenna View)