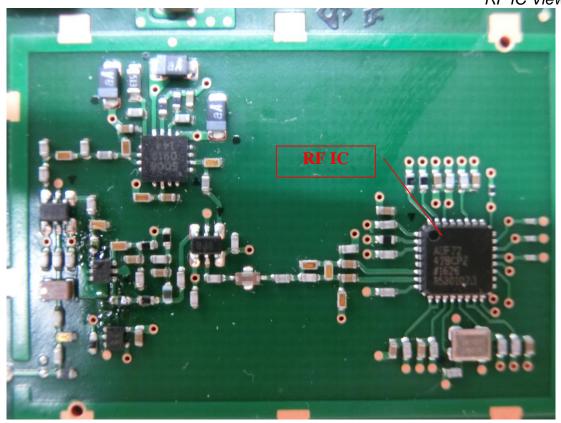

Model: T16IZS

Figure 27 Wireless Module, Internal View, Front View

Figure 28 Wireless Module, Internal View, Back View

Figure 30 Internal View

Figure 31 Internal View of Antenna

Model: T16IZS