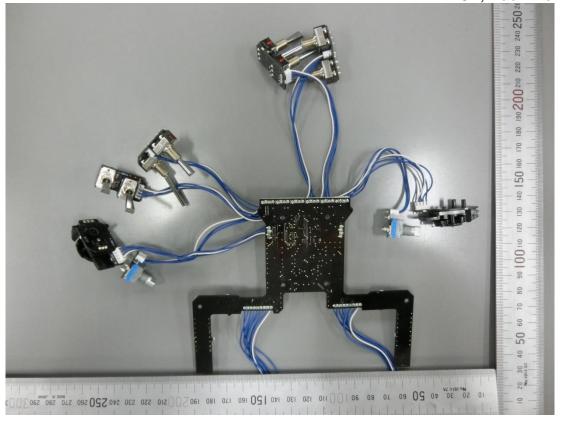

Figure 19 Battery, Back & Side View

Figure 20 Battery, Label View

Model: T16IZS

Figure 22 Panel, Back View

Figure 24 PCB, Back View

Figure 25 PCB, Front View (Removed Wireless Module)

Figure 26 PCB, Back View