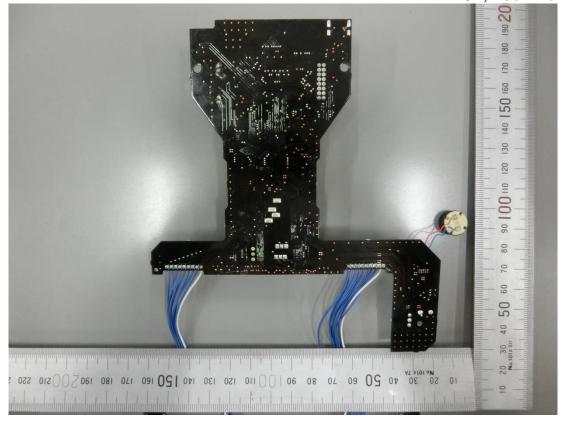

Figure 19 Battery, Back & Side View

Figure 20 Battery, Label View

Model: T16IZS

Figure 22 Panel, Back View

Figure 24 PCB, Back View

Figure 25 PCB, Front View (Removed Wireless Module)

Figure 26 PCB, Back View