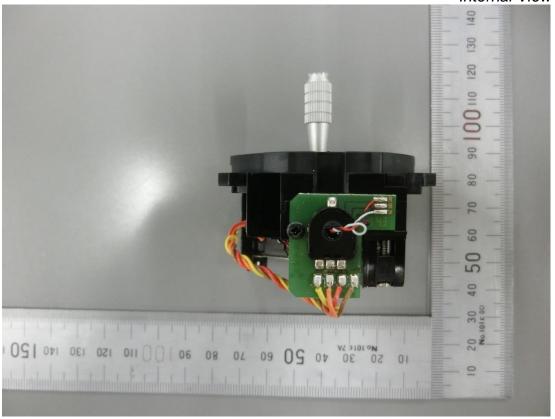

Model: T16IZS

Figure 27 Wireless Module, Internal View, Front View

Figure 28 Wireless Module, Internal View, Back View

Figure 30 Internal View

Figure 31 Internal View of Antenna

Model: T16IZS