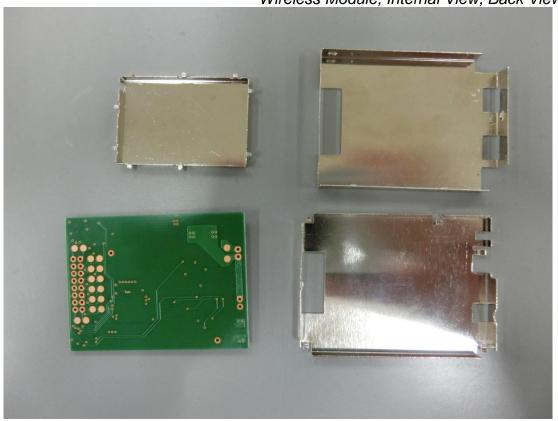

Model: T16IZS

Figure 27 Wireless Module, Internal View, Front View

Figure 28 Wireless Module, Internal View, Back View

Figure 30 Internal View

Figure 31 Internal View of Antenna

Model: T16IZS