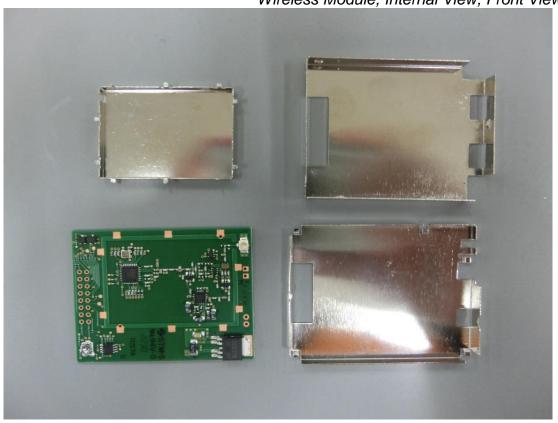

Model: T16IZS

Figure 27 Wireless Module, Internal View, Front View

Figure 28 Wireless Module, Internal View, Back View

Figure 30 Internal View

Figure 31 Internal View of Antenna

Model: T16IZS