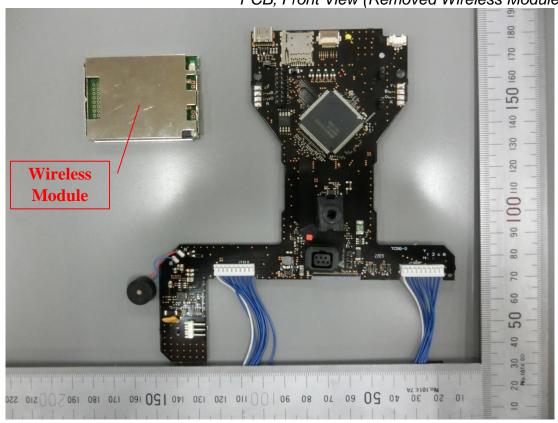

Figure 19 Battery, Back & Side View

Figure 20 Battery, Label View

Model: T16IZS

Figure 22 Panel, Back View

Figure 24 PCB, Back View

Figure 25 PCB, Front View (Removed Wireless Module)

Figure 26 PCB, Back View