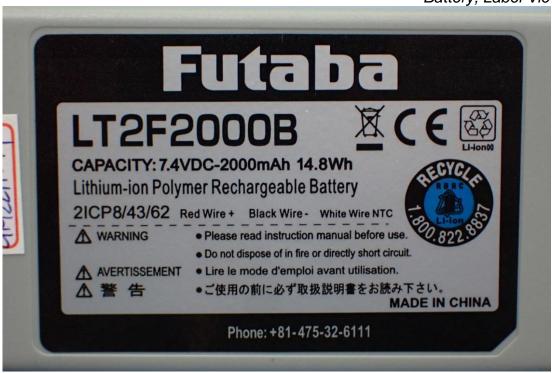

Figure 19 Battery, Back & Side View

Figure 20 Battery, Label View

Model: T16IZS

Figure 22 Panel, Back View

Figure 24 PCB, Back View

Figure 25 PCB, Front View (Removed Wireless Module)

Figure 26 PCB, Back View