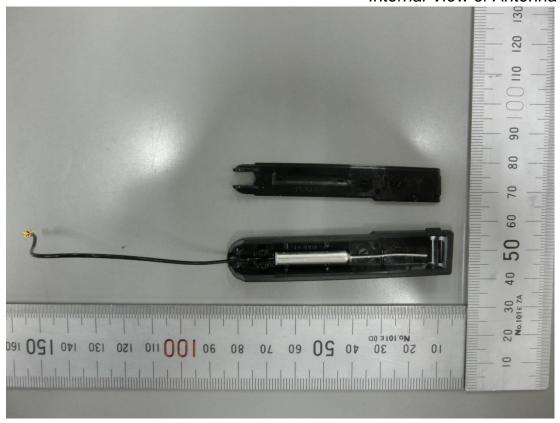

Model: T16IZS

Figure 27 Wireless Module, Internal View, Front View

Figure 28 Wireless Module, Internal View, Back View

Figure 30 Internal View

Figure 31 Internal View of Antenna

Model: T16IZS