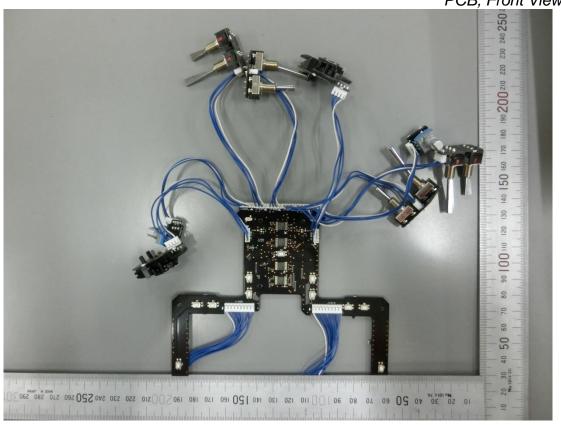

Figure 19 Battery, Back & Side View

Figure 20 Battery, Label View

Model: T16IZS

Figure 22 Panel, Back View

Figure 24 PCB, Back View

Figure 25 PCB, Front View (Removed Wireless Module)

Figure 26 PCB, Back View