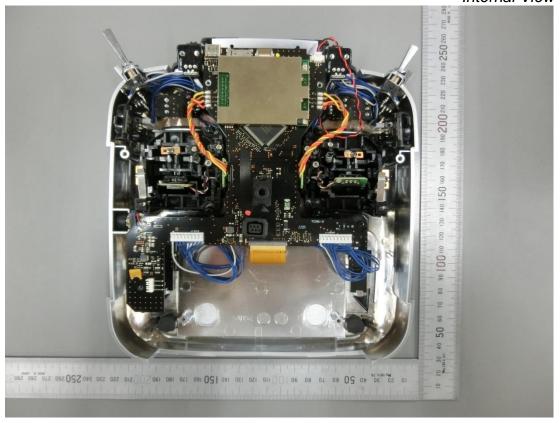

## **EUT Internal Photos**

Figure 13
Internal View (Removed Battery Cover)

Figure 14
Internal View (Removed Battery)

Figure 15
Internal View (Removed Cover)

Figure 16 Internal View

Figure 18 Battery, Front & Side View