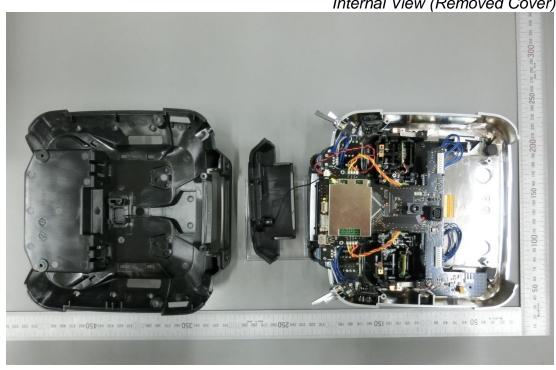

## **EUT Internal Photos**

Figure 13
Internal View (Removed Battery Cover)

Figure 14
Internal View (Removed Battery)

Figure 15
Internal View (Removed Cover)

Figure 16 Internal View

Figure 18 Battery, Front & Side View