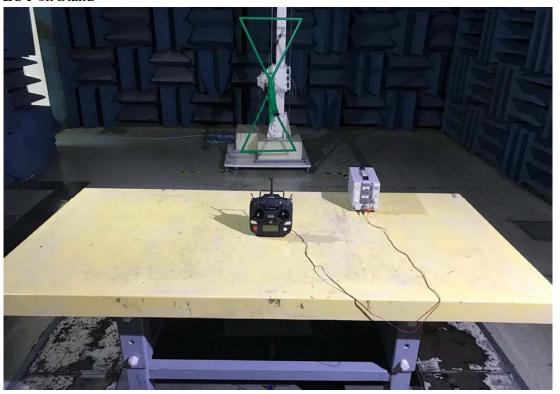

## **B.1** Radiated Measurement at Chamber

Frequency Below 1GHz

EUT on Lie

File Number: C1M1711113 Report Number: EM-F170776

AUDIX Technology Corp. No. 53-11, Dingfu, Linkou, Dist., New Taipei City244, Taiwan Tel: +886 2 26099301 Fax: +886 2 26099303