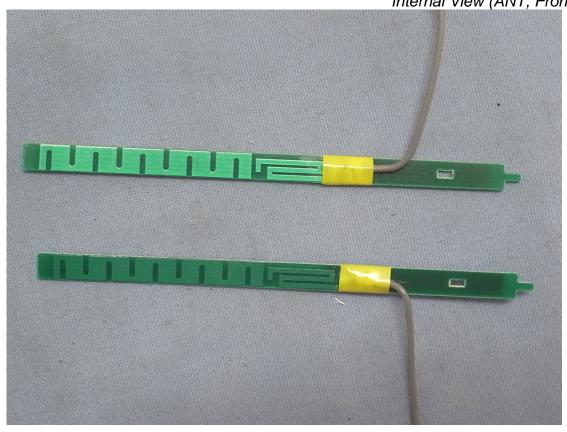

## **EUT Internal Photos**

Figure 7
Internal View (Removed Battery Cover)

Figure 8
Internal View (Control Board, Front View)

Figure 9 Internal View (Control Board)

Figure 10 Internal View (Removed ANTs)

Figure 12 Internal View (ANT, Back View)