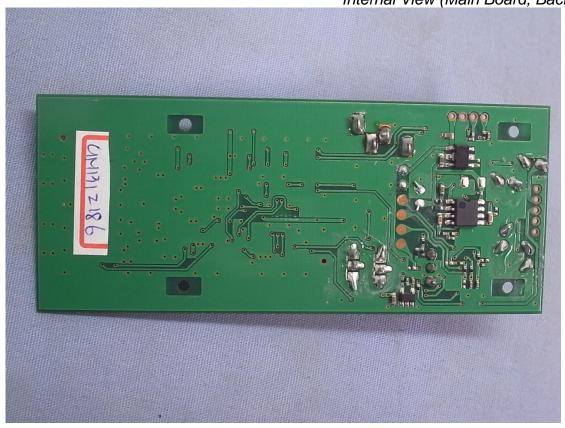

Figure 19 Internal View (I TB86A-2 Board, Back View)

Figure 20 Internal View (Main Board, Front View)

Figure 21 Internal View (Main Board, Back View)

Figure 22 Internal View (RF Module)