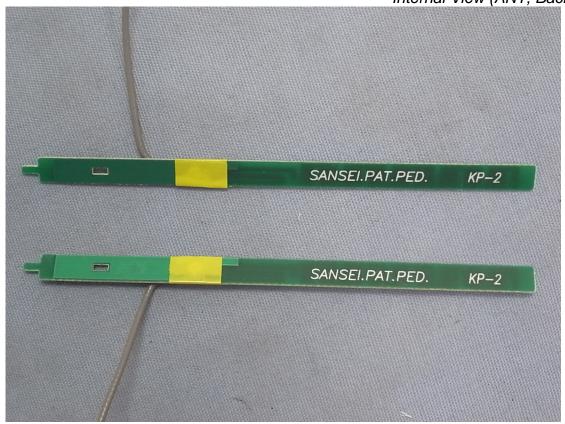

## **EUT Internal Photos**

Figure 7
Internal View (Removed Battery Cover)

Figure 8
Internal View (Control Board, Front View)

Figure 9 Internal View (Control Board)

Figure 10 Internal View (Removed ANTs)

Figure 12 Internal View (ANT, Back View)