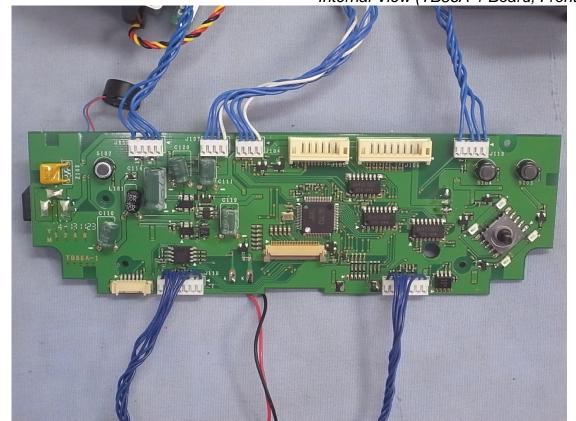

Figure 14
Internal View (TB86A-1 Board, Front View)

Figure 15
Internal View (TB86A-1 Board, Back View)

Figure 16
Internal View (LCD Display, Back View)

Figure 17 Internal View

Figure 18 Internal View (TB86A-2 Board, Front View)