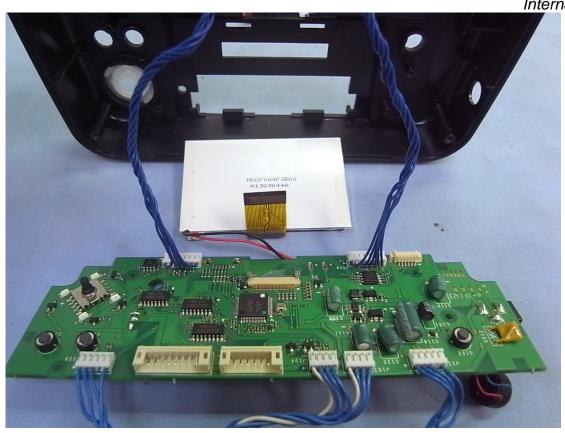

Figure 14
Internal View (TB86A-1 Board, Front View)

Figure 15
Internal View (TB86A-1 Board, Back View)

Figure 16
Internal View (LCD Display, Back View)

Figure 17 Internal View

Figure 18 Internal View (TB86A-2 Board, Front View)