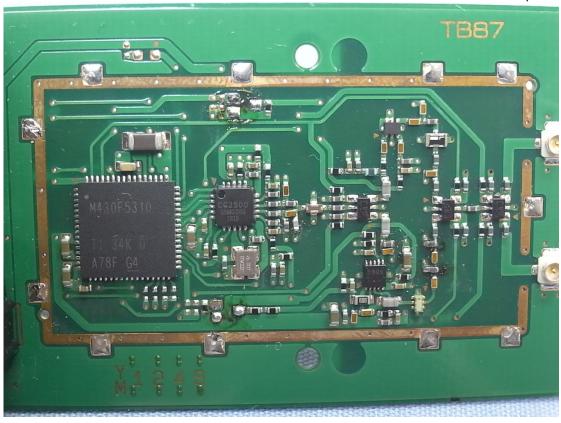

Figure 19 Internal View (I TB86A-2 Board, Back View)

Figure 20 Internal View (Main Board, Front View)

Figure 21 Internal View (Main Board, Back View)

Figure 22 Internal View (RF Module)