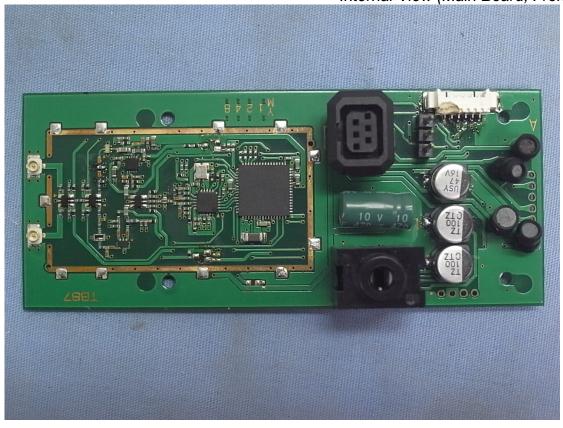

Figure 19 Internal View (I TB86A-2 Board, Back View)

Figure 20 Internal View (Main Board, Front View)

Figure 21 Internal View (Main Board, Back View)

Figure 22 Internal View (RF Module)