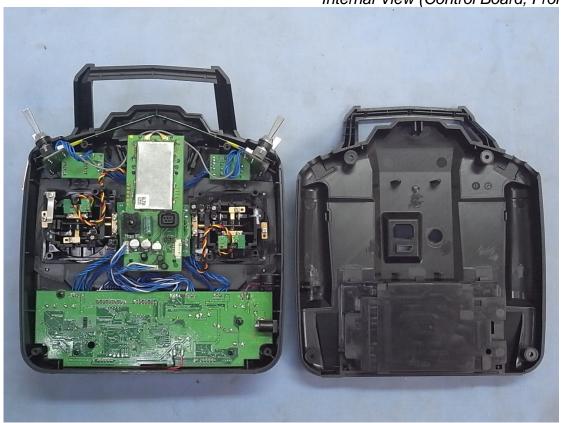

## **EUT Internal Photos**

Figure 7
Internal View (Removed Battery Cover)

Figure 8
Internal View (Control Board, Front View)

Figure 9 Internal View (Control Board)

Figure 10 Internal View (Removed ANTs)

Figure 12 Internal View (ANT, Back View)