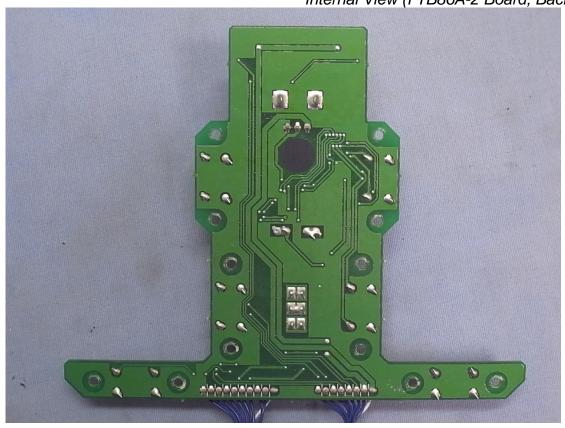

Figure 19 Internal View (I TB86A-2 Board, Back View)

Figure 20 Internal View (Main Board, Front View)

Figure 21 Internal View (Main Board, Back View)

Figure 22 Internal View (RF Module)