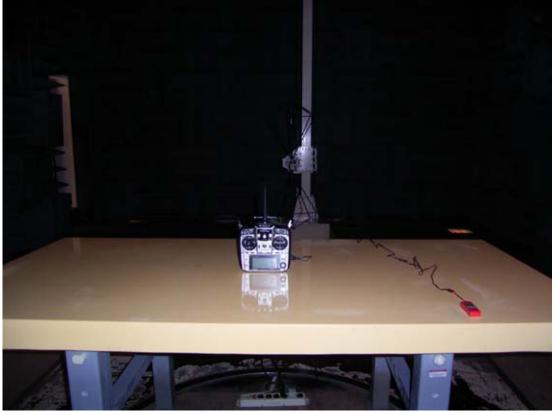

## 10.2.1. Frequency Below 1GHz

Test Mode: Charge

FRONT VIEW OF RADIATED MEASUREMENT

BACK VIEW OF RADIATED MEASUREMENT

Test Mode: Transmit and Receiver (Position: Stand)

10.2.2. Frequency Above 1GHz

10.3.Photo of 6dB Bandwidth Measurement