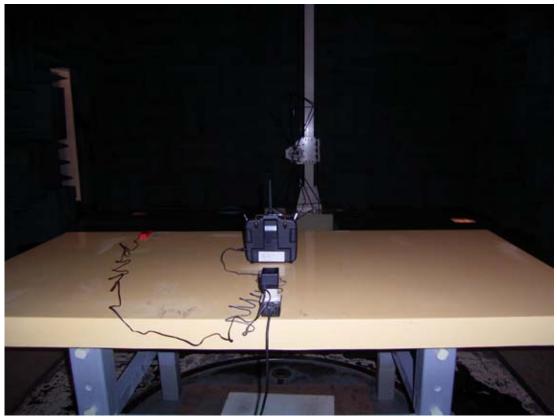

## 10.2.1. Frequency Below 1GHz

Test Mode: Charge

FRONT VIEW OF RADIATED MEASUREMENT

BACK VIEW OF RADIATED MEASUREMENT

Test Mode: Transmit and Receiver (Position: Stand)

10.2.2. Frequency Above 1GHz

10.3.Photo of 6dB Bandwidth Measurement