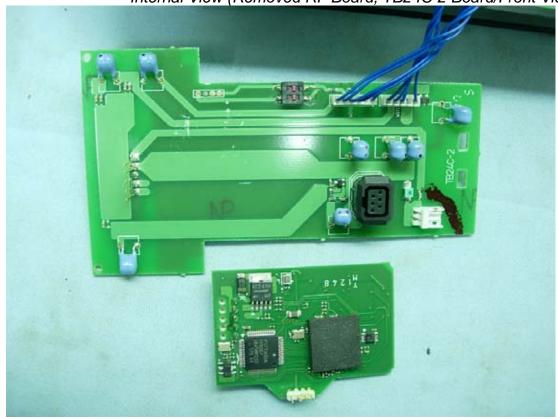

## **EUT Internal Photos**

Figure 9
Internal View (Ni-Cd Battery Label)

Figure 10
Internal View (Removed Back Cover)

Figure 11
Internal View (TB24C-2 Board & RF Board)

Figure 12

Figure 13 Internal View (RF Board, Back View)