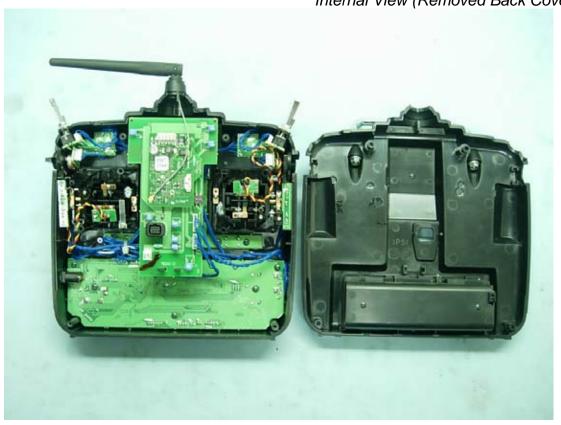

## **EUT Internal Photos**

Figure 9
Internal View (Ni-Cd Battery Label)

Figure 10
Internal View (Removed Back Cover)

Figure 11
Internal View (TB24C-2 Board & RF Board)

Figure 12

Figure 13 Internal View (RF Board, Back View)