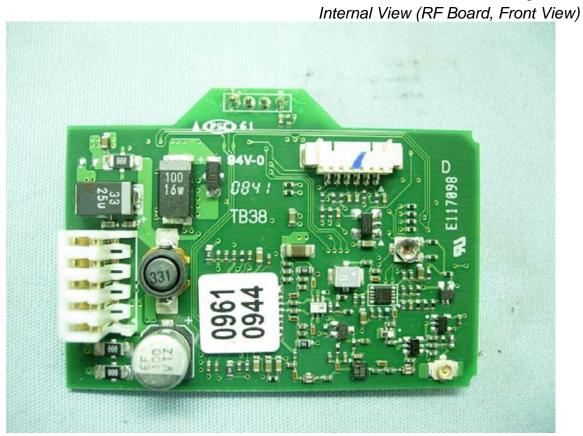

## **EUT Internal Photos**

Figure 9
Internal View (Ni-Cd Battery Label)

Figure 10
Internal View (Removed Back Cover)

Figure 11
Internal View (TB24C-2 Board & RF Board)

Figure 12

Figure 13 Internal View (RF Board, Back View)