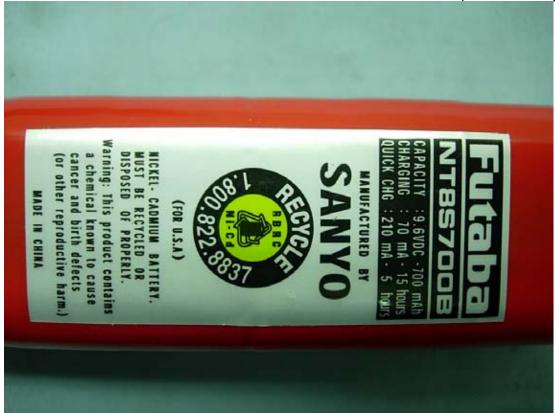

## **EUT Internal Photos**

Figure 9
Internal View (Ni-Cd Battery Label)

Figure 10
Internal View (Removed Back Cover)

Figure 11
Internal View (TB24C-2 Board & RF Board)

Figure 12

Figure 13 Internal View (RF Board, Back View)