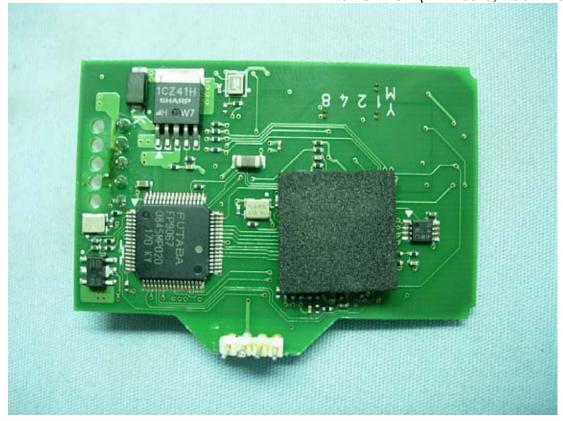

Figure 14

Figure 15 Internal View (TB24C-2 Board, Back View)

Figure 16

Figure 17 Internal View (TB24C-1 Board, Front View)

Figure 18

Figure 19
Internal View (LCD Panel, Back View)

Figure 20

Figure 21 Internal View (TB24C-3 Board, Front View)