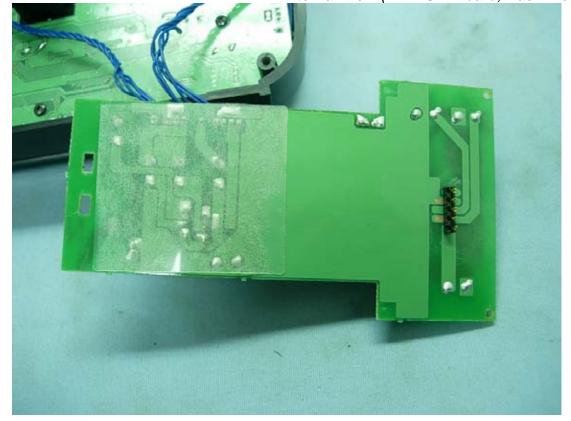

## **EUT Internal Photos**

Figure 9
Internal View (Ni-Cd Battery Label)

Figure 10
Internal View (Removed Back Cover)

Figure 11
Internal View (TB24C-2 Board & RF Board)

Figure 12

Figure 13 Internal View (RF Board, Back View)