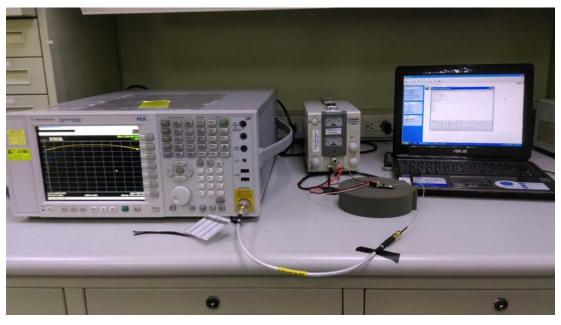

**TEST PHOTOGRAPHS**

(Model: R7006SB)

File Number: C1M1511230Report Number: EM-F150815This test report may be reproduced in full only. The document may only be updated by AUDIX Technology<br/>Corp. personnel Any changes will be noted in the Document History section of the report.



APPENDIX A-Page 1 of 2 Tel: +886 2 26099301 Fax: +886 2 26099303

## A.1 Radiated Measurement at Semi-Anechoic Chamber

Frequency Below 1GHz



Frequency Above 1GHz



File Number: C1M1511230Report Number: EM-F150815This test report may be reproduced in full only. The document may only be updated by AUDIX Technology<br/>Corp. personnel Any changes will be noted in the Document History section of the report.



APPENDIX A-Page 2 of 2 Tel: +886 2 26099301 Fax: +886 2 26099303

## A.2 RF Conducted Measurement