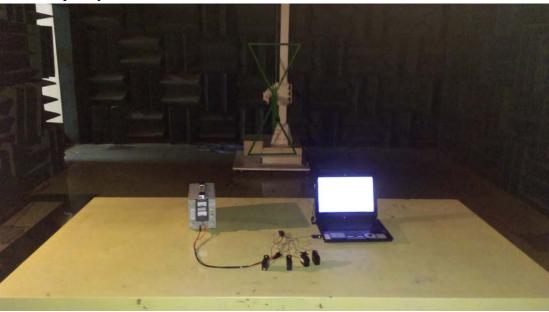

## A.1 Radiated Measurement at Semi-Anechoic Chamber

Frequency Below 1GHz

Frequency Above 1GHz

File Number: C1M1511230Report Number: EM-F150815This test report may be reproduced in full only. The document may only be updated by AUDIX Technology<br/>Corp. personnel Any changes will be noted in the Document History section of the report.