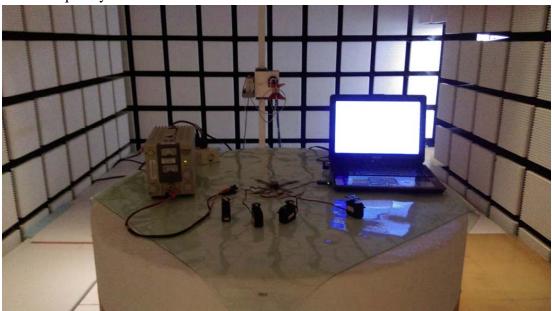

## A.1 Radiated Measurement at Semi-Anechoic Chamber

Frequency Below 1GHz

Frequency Above 1GHz

File Number: C1M1511230Report Number: EM-F150815This test report may be reproduced in full only. The document may only be updated by AUDIX Technology<br/>Corp. personnel Any changes will be noted in the Document History section of the report.