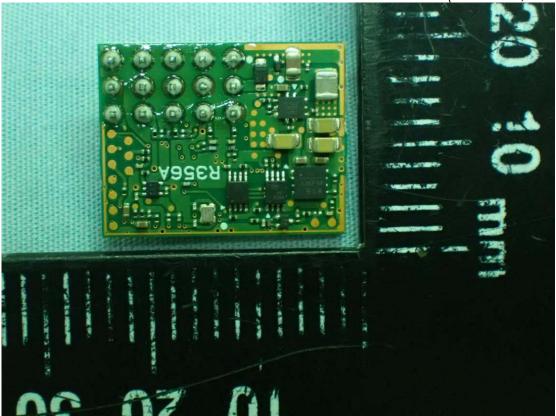

#### M/N: R404SBS

Figure 14 Internal View (Removed Covers)

Figure 15 Internal View (Removed RF Board)

Figure 16 Internal View (RF Board, Front View)

Figure 17 Internal View (RF Board, Back View)

Figure 18 Internal View (Mono-Pole Antenna)