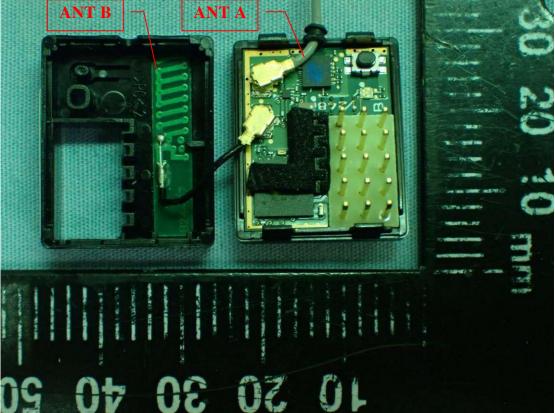

#### M/N: R404SBS

Figure 14 Internal View (Removed Covers)

Figure 15 Internal View (Removed RF Board)

Figure 16 Internal View (RF Board, Front View)

Figure 17 Internal View (RF Board, Back View)

Figure 18 Internal View (Mono-Pole Antenna)