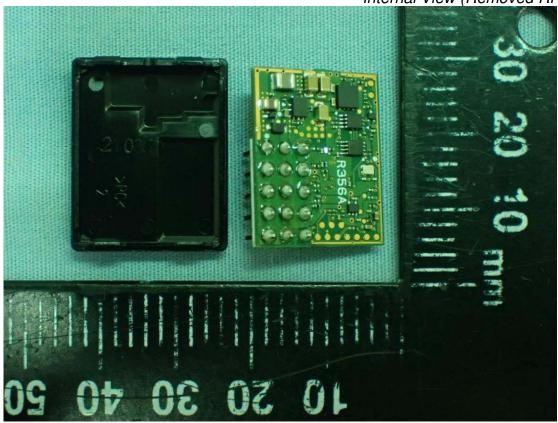

#### M/N: R404SBS

Figure 14 Internal View (Removed Covers)

Figure 15 Internal View (Removed RF Board)

Figure 16 Internal View (RF Board, Front View)

Figure 17 Internal View (RF Board, Back View)

Figure 18 Internal View (Mono-Pole Antenna)