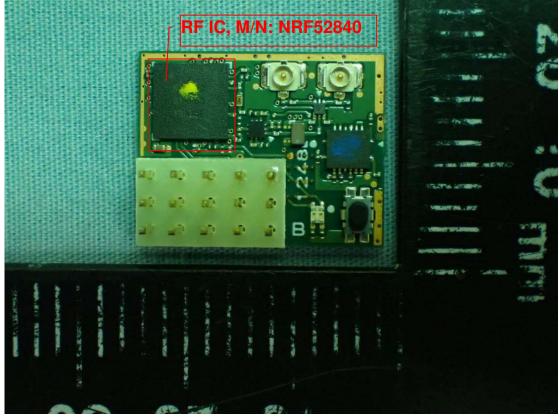

#### M/N: R404SBS

Figure 14 Internal View (Removed Covers)

Figure 15 Internal View (Removed RF Board)

Figure 16 Internal View (RF Board, Front View)

Figure 17 Internal View (RF Board, Back View)

Figure 18 Internal View (Mono-Pole Antenna)