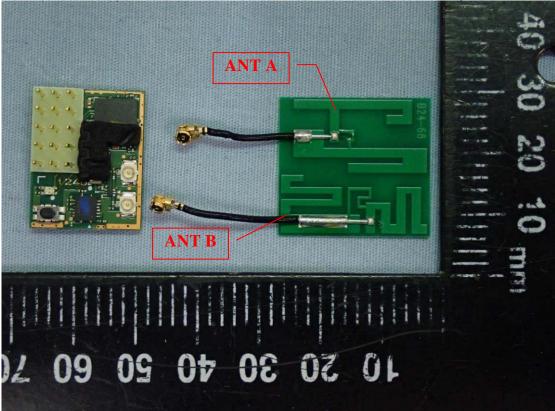

## Figure 24 Internal View (PCB Antenna, Front View)

Figure 25 Internal View (PCB Antenna, Back View)