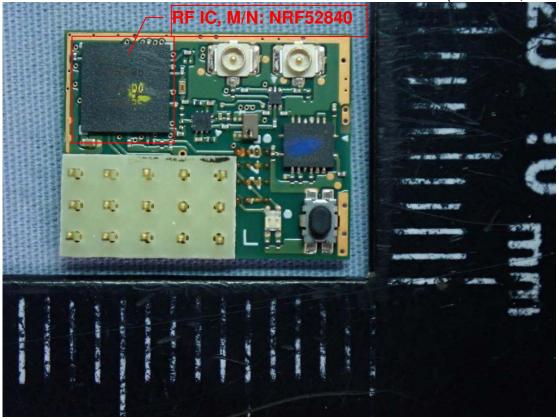

#### M/N: R404SBS

Figure 14 Internal View (Removed Covers)

Figure 15 Internal View (Removed RF Board)

Figure 16 Internal View (RF Board, Front View)

Figure 17 Internal View (RF Board, Back View)

Figure 18 Internal View (Mono-Pole Antenna)