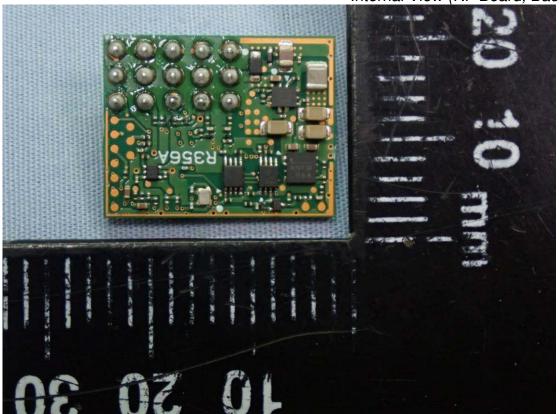

#### M/N: R404SBS

Figure 14 Internal View (Removed Covers)

Figure 15 Internal View (Removed RF Board)

Figure 16 Internal View (RF Board, Front View)

Figure 17 Internal View (RF Board, Back View)

Figure 18 Internal View (Mono-Pole Antenna)