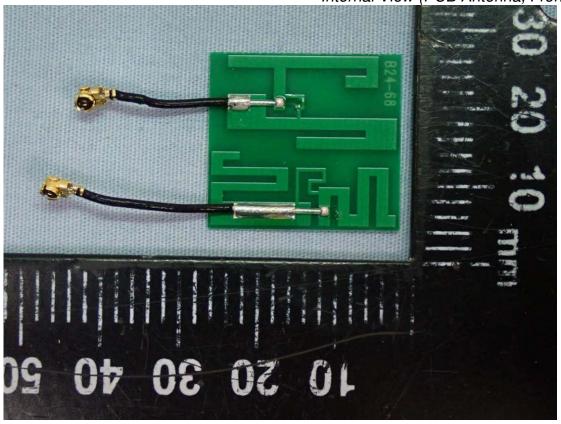

## Figure 24 Internal View (PCB Antenna, Front View)

Figure 25 Internal View (PCB Antenna, Back View)