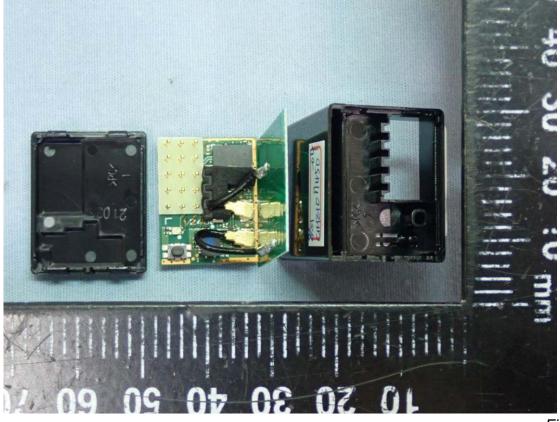

### M/N: R404SBS-E

Figure 20 Internal View (Removed Covers)

Figure 21 Internal View (Removed RF Board)

Figure 22 Internal View (RF Board, Front View)

Figure 23 Internal View (RF Board, Back View)