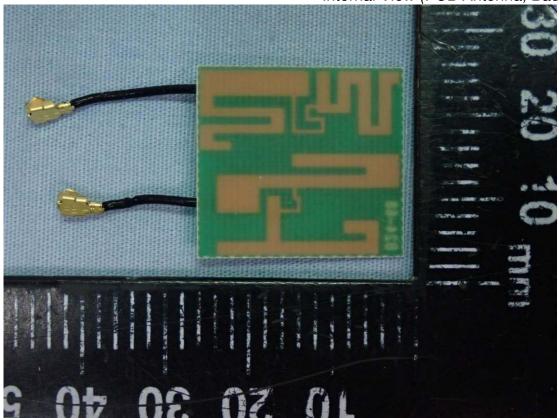

## Figure 24 Internal View (PCB Antenna, Front View)

Figure 25 Internal View (PCB Antenna, Back View)