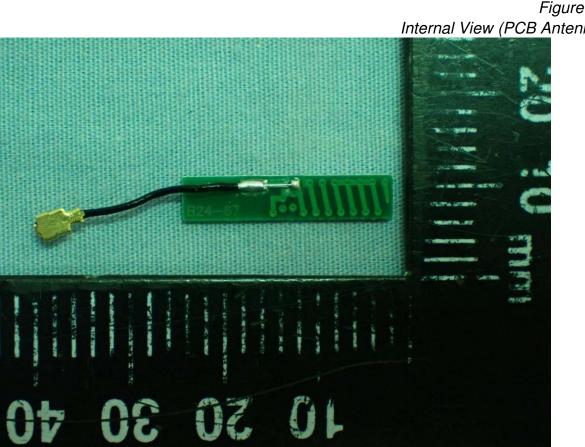

# EUT Internal Photos

#### M/N: R404SBS

Figure 14 Internal View (Removed Covers)



Figure 15 Internal View (Removed RF Board)



Figure 16 Internal View (RF Board, Front View)



Figure 17 Internal View (RF Board, Back View)



Figure 18 Internal View (Mono-Pole Antenna)





Figure 19 Internal View (PCB Antenna)

## Model : (1)R404SBS (2)R404SBS-E

### M/N: R404SBS-E

Figure 20 Internal View (Removed Covers)



Figure 21 Internal View (Removed RF Board)



Figure 22 Internal View (RF Board, Front View)



Figure 23 Internal View (RF Board, Back View)



## Figure 24 Internal View (PCB Antenna, Front View)



Figure 25 Internal View (PCB Antenna, Back View)