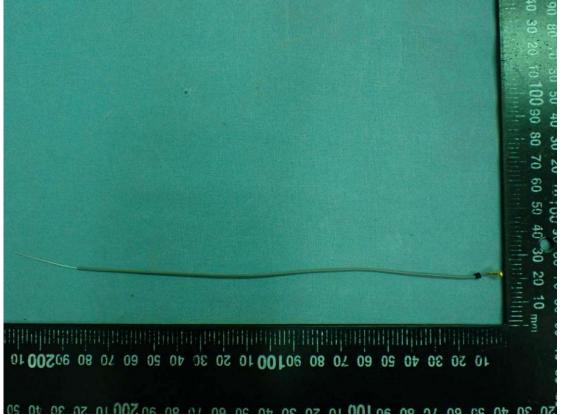

#### M/N: R404SBS

Figure 14 Internal View (Removed Covers)

Figure 15 Internal View (Removed RF Board)

Figure 16 Internal View (RF Board, Front View)

Figure 17 Internal View (RF Board, Back View)

Figure 18 Internal View (Mono-Pole Antenna)