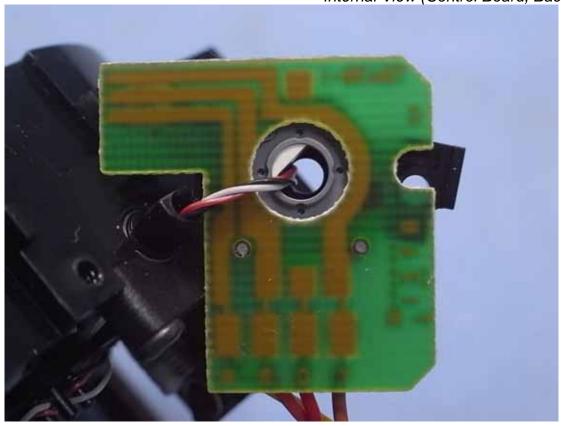

Figure 24
Internal View (RF Board Removed Cover, Front View)

Figure 25 Internal View (Control Board, Front View)

Figure 26 Internal View (Control Unit, Side View)

Figure 28
Internal View (Control Board, Back View)