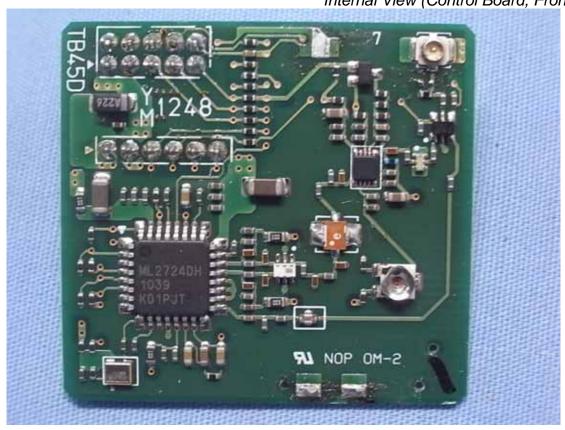

Figure 24
Internal View (RF Board Removed Cover, Front View)

Figure 25 Internal View (Control Board, Front View)

Figure 26 Internal View (Control Unit, Side View)

Figure 28
Internal View (Control Board, Back View)