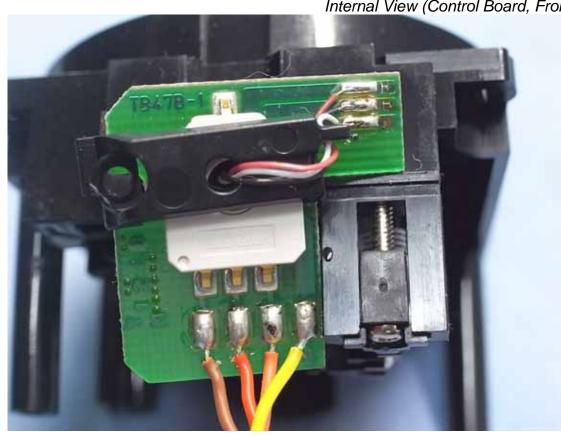

Figure 24
Internal View (RF Board Removed Cover, Front View)

Figure 25 Internal View (Control Board, Front View)

Figure 26 Internal View (Control Unit, Side View)

Figure 28
Internal View (Control Board, Back View)