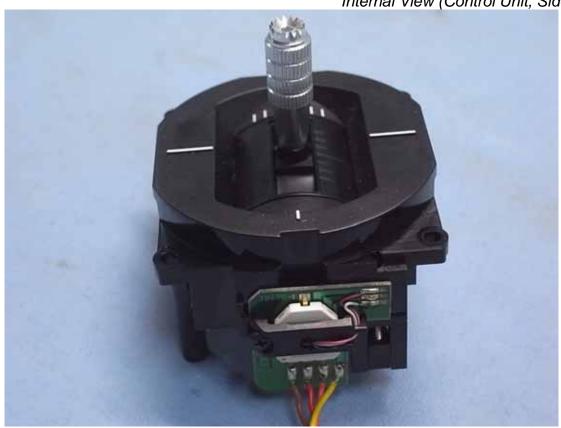

Figure 24
Internal View (RF Board Removed Cover, Front View)

Figure 25 Internal View (Control Board, Front View)

Figure 26 Internal View (Control Unit, Side View)

Figure 28
Internal View (Control Board, Back View)