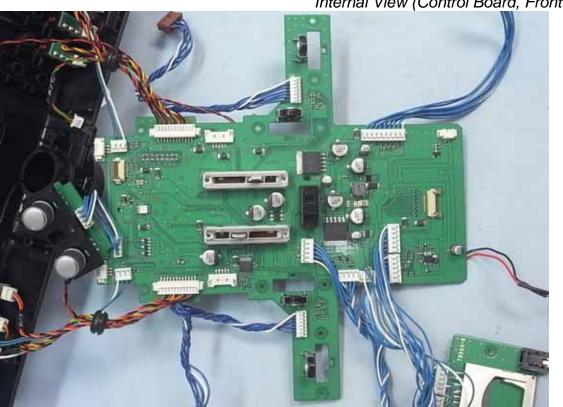

## Figure 13 Internal View (Control Board, Front View)

Figure 14 Internal View (Control Board, Back View)

Figure 15 Internal View (Control Board, Front View)

Figure 16 Internal View (Control Board, Back View)