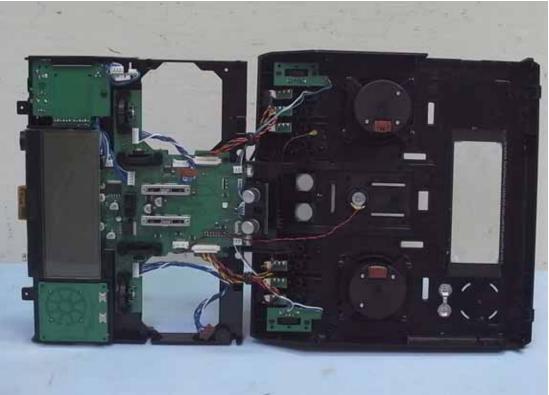

EUT Internal Photos Figure 5 Internal View (Removed Cover)

Figure 6 Internal View (Removed Battery)

Figure 7 Internal View (Battery View)

Figure 8 Internal View

Figure 9 Internal View

Figure 10 Internal View