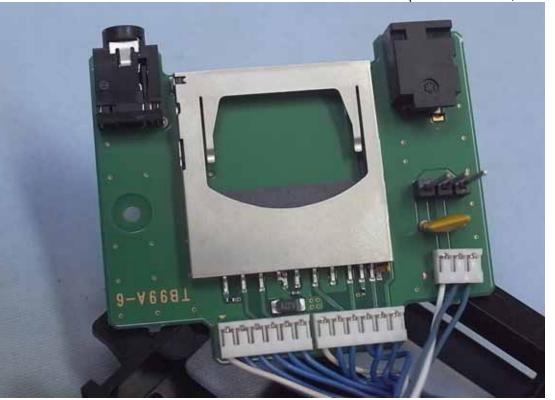

Figure 17 Internal View (Control Board, Front View)

Figure 18 Internal View (Control Board, Back View)

Figure 19 Internal View (Control Board, Front View)

Figure 20 Internal View (Control Board, Back View)