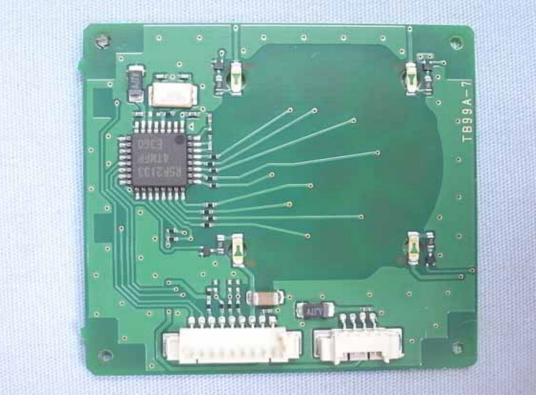

## Figure 13 Internal View (Control Board, Front View)

Figure 14 Internal View (Control Board, Back View)

Figure 15 Internal View (Control Board, Front View)

Figure 16 Internal View (Control Board, Back View)