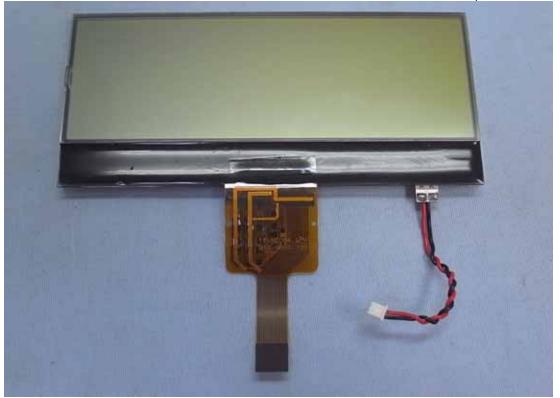

Figure 11 Internal View (Panel, Front View)

Figure 12 Internal View (Panel, Back View)