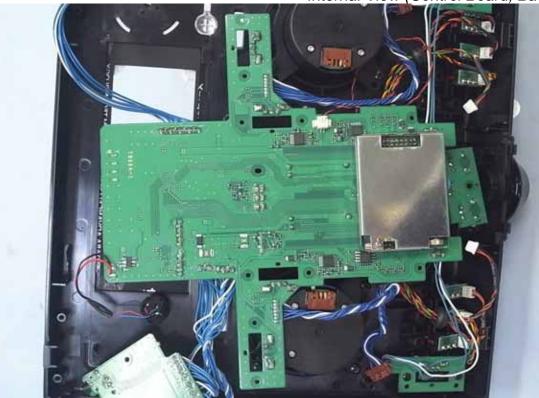

## Figure 13 Internal View (Control Board, Front View)

Figure 14 Internal View (Control Board, Back View)

Figure 15 Internal View (Control Board, Front View)

Figure 16 Internal View (Control Board, Back View)