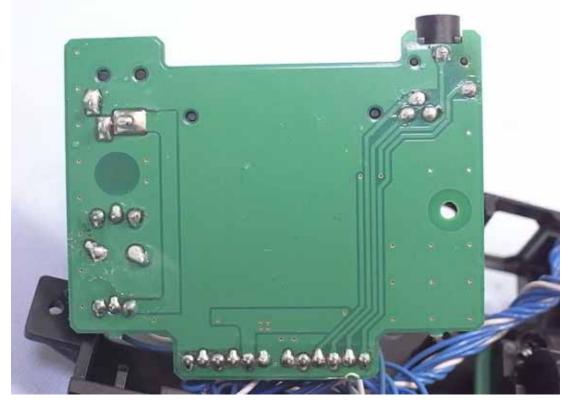

Figure 17 Internal View (Control Board, Front View)

Figure 18 Internal View (Control Board, Back View)

Figure 19 Internal View (Control Board, Front View)

Figure 20 Internal View (Control Board, Back View)