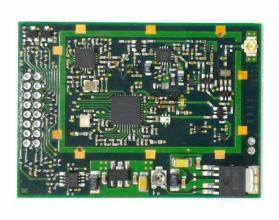

Figure 23
Internal View (Main Board, Back View)

Figure 24
Internal View (with BT Function Module)

Figure 25
Internal View (BT Function Module, Front View)

Figure 26 Internal View (BT Function Module, Back View)