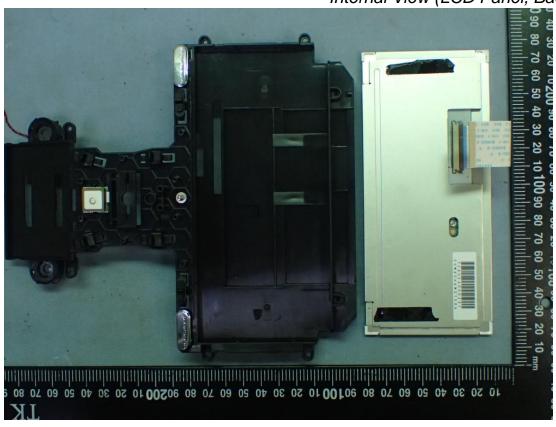

Figure 45 Internal View (Removed Control Board)

Figure 46 Internal View (Control Board, Back View)

Figure 47
Internal View (Control Board, Front View)

Figure 48 Internal View (LCD Panel, Back View)

Figure 49 Internal View (LCD Panel, Front View)