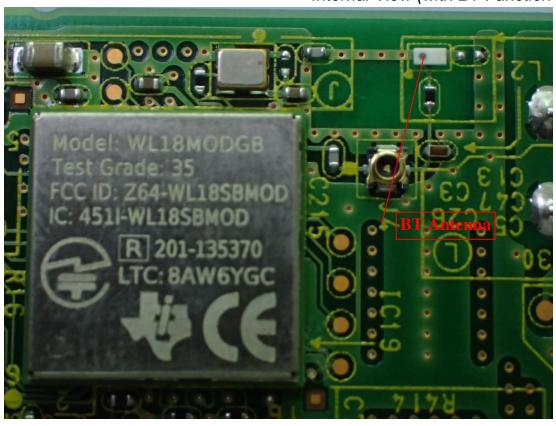

Figure 23
Internal View (Main Board, Back View)

Figure 24
Internal View (with BT Function Module)

Figure 25
Internal View (BT Function Module, Front View)

Figure 26 Internal View (BT Function Module, Back View)