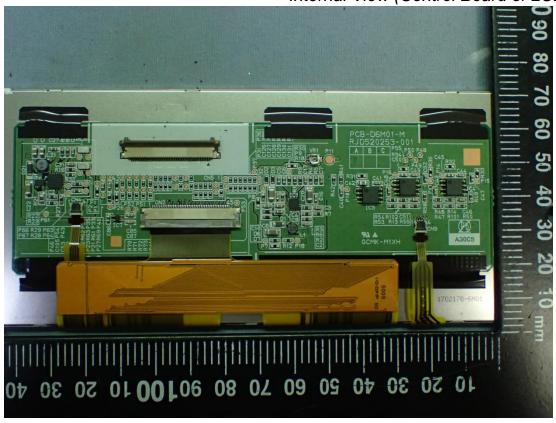

Figure 50 Internal View (LCD Panel, Back View)

Figure 51 Internal View (Internal of LCD Panel)

Figure 52 Internal View (Control Board of LCD Panel)

Figure 53 Internal View (LCD Panel, Front View)

Figure 54
Internal View of Antenna