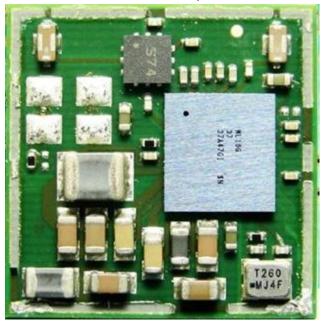

Figure 23
Internal View (Main Board, Back View)

Figure 24
Internal View (with BT Function Module)

Figure 25
Internal View (BT Function Module, Front View)

Figure 26 Internal View (BT Function Module, Back View)