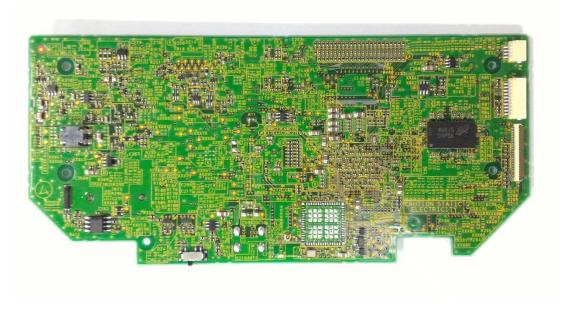

Figure 18 Internal View (Internal Board, Front View)

Figure 19 Internal View (Internal Board, Back View)

Figure 20 Internal View

Figure 21 Internal View (Removed Main Board)

Figure 22 Internal View (Main Board, Front View)