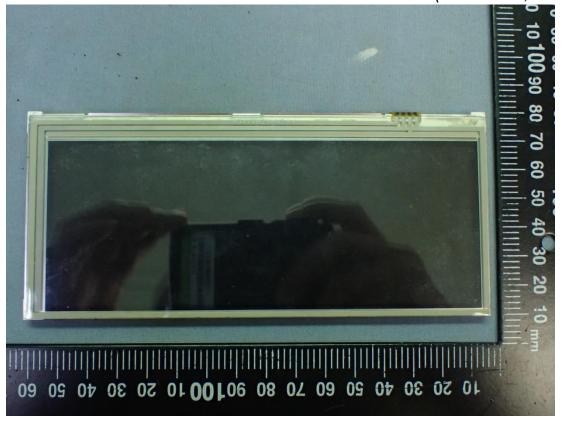

Figure 50 Internal View (LCD Panel, Back View)

Figure 51 Internal View (Internal of LCD Panel)

Figure 52 Internal View (Control Board of LCD Panel)

Figure 53 Internal View (LCD Panel, Front View)

Figure 54
Internal View of Antenna