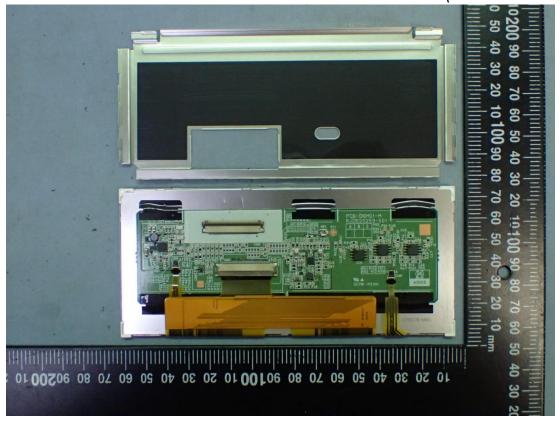

Figure 50 Internal View (LCD Panel, Back View)

Figure 51 Internal View (Internal of LCD Panel)

Figure 52 Internal View (Control Board of LCD Panel)

Figure 53 Internal View (LCD Panel, Front View)

Figure 54
Internal View of Antenna