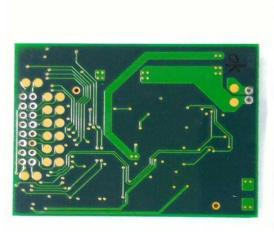

Figure 23
Internal View (Main Board, Back View)

Figure 24
Internal View (with BT Function Module)

Figure 25
Internal View (BT Function Module, Front View)

Figure 26 Internal View (BT Function Module, Back View)