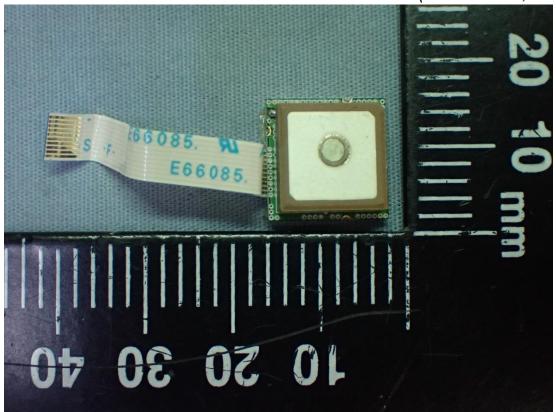

Figure 38 Internal View (Control Board, Back View)

Figure 39 Internal View

Figure 40 Internal View (Control Board, Front View)

Figure 41 Internal View (Control Board, Back View)

Figure 42 Internal View

Figure 43 Internal View (GPS Module, Front View)