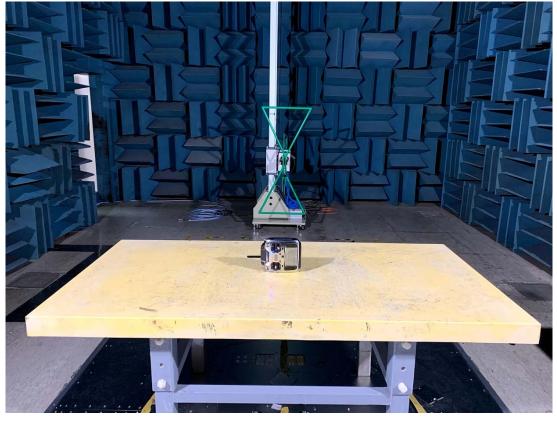

# **B.2** Radiated Measurement at Chamber

Frequency Below to 1GHz

Transmit Mode Test Position: Lie

Transmit Mode Test Position: Side

File Number: C1M2009111

For Report Number: EM-F200596, EM-F200597

APPENDIX B-Page 3 of 6 Tel: +886 2 26099301 Fax: +886 2 26099303

#### Transmit Mode Test Position: Stand

Charge Mode

File Number: C1M2009111

For Report Number: EM-F200596, EM-F200597

AUDIX Technology Corp. No. 53-11, Dingfu, Linkou, Dist., New Taipei City244, Taiwan APPENDIX B-Page 4 of 6 Tel: +886 2 26099301 Fax: +886 2 26099303