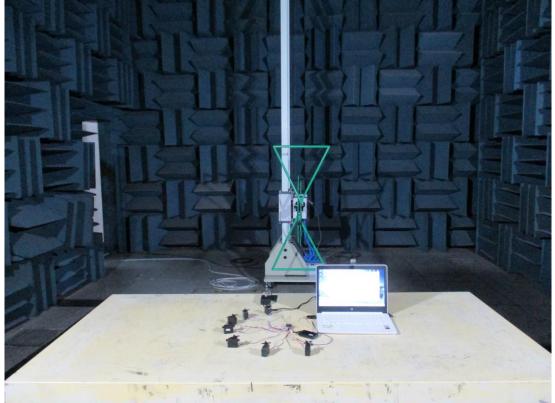

## Ant 2-Gray (UFL-LP6-068N1T-A11-T-153D)

Zoom View

File Number: C1M2209041 This test report may be reproduced in full only. The document may only be updated by Audix Technology

Corp. personnel. Any changes will be noted in the Document History section of the report.