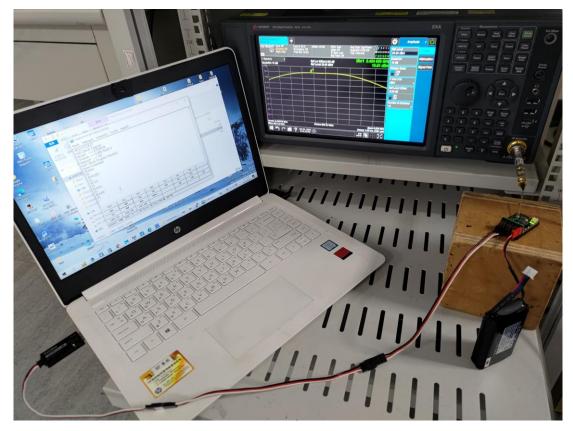

## **B.3 RF Conducted Measurement**

File Number: C1M2209041

Report Number: EM-F220718

This test report may be reproduced in full only. The document may only be updated by Audix Technology Corp. personnel. Any changes will be noted in the Document History section of the report.