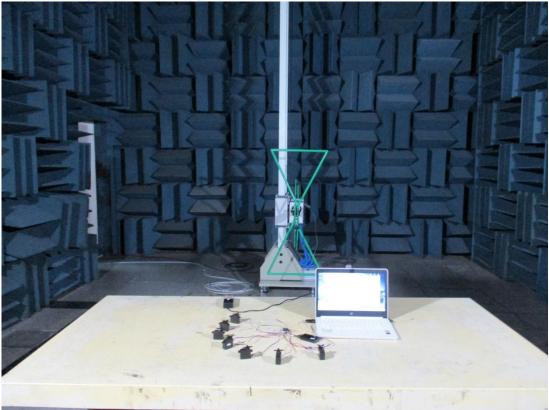

## **B.2** Radiated Measurement at Chamber

Frequency Below to 1GHz Ant 1-Black (ANTB24-104A0)

Zoom View

File Number: C1M2209041 This test report may be reproduced in full only. The document may only be updated by Audix Technology Corp. personnel. Any changes will be noted in the Document History section of the report.