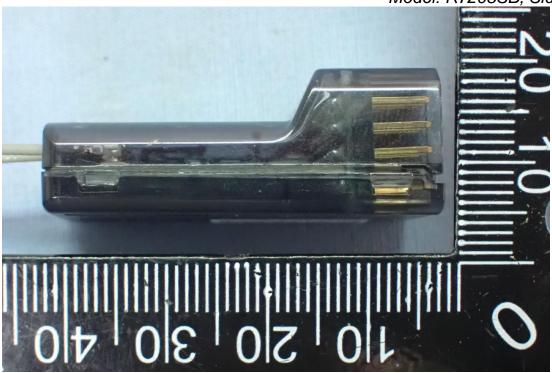

Figure 3 General Appearance with Antenna Ant 1-Black (ANTB24-104A0) Model: R7208SB, Top View

Figure 4
General Appearance with Antenna Ant 1-Black (ANTB24-104A0)
Model: R7208SB, Bottom View

Figure 5 General Appearance with Antenna Ant 1-Black (ANTB24-104A0) Model: R7208SB, Side View

Figure 6 General Appearance with Antenna Ant 1-Black (ANTB24-104A0) Model: R7208SB, Side View

Figure 7 General Appearance with Antenna Ant 1-Black (ANTB24-104A0) Model: R7208SB, Side View

Figure 8 General Appearance with Antenna Ant 1-Black (ANTB24-104A0) Model: R7208SB, Side View