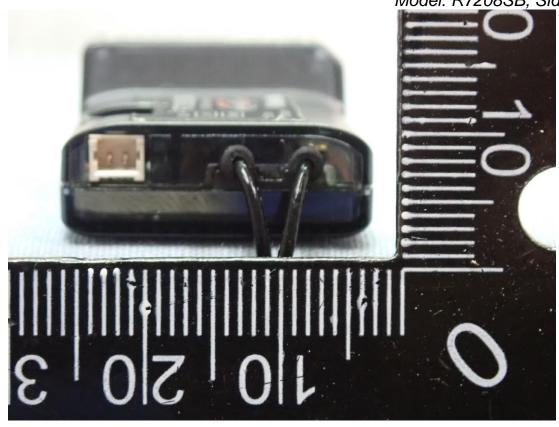

Figure 6 General Appearance with Antenna Ant 1-Black (ANTB24-104A0) Model: R7208SB, Side View

Figure 7 General Appearance with Antenna Ant 1-Black (ANTB24-104A0) Model: R7208SB, Side View

Figure 8 General Appearance with Antenna Ant 1-Black (ANTB24-104A0) Model: R7208SB, Side View