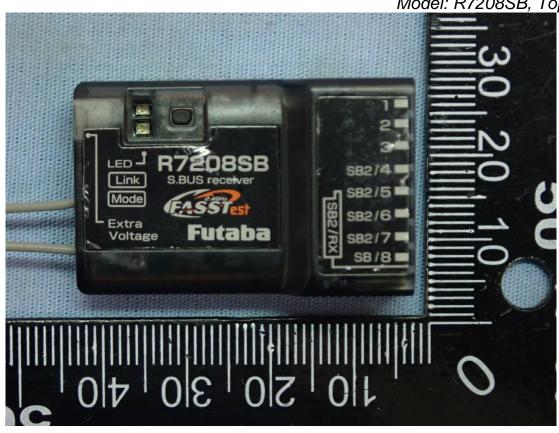

Figure 3 General Appearance with Antenna Ant 1-Black (ANTB24-104A0) Model: R7208SB, Top View

Figure 4
General Appearance with Antenna Ant 1-Black (ANTB24-104A0)
Model: R7208SB, Bottom View

Figure 5 General Appearance with Antenna Ant 1-Black (ANTB24-104A0) Model: R7208SB, Side View