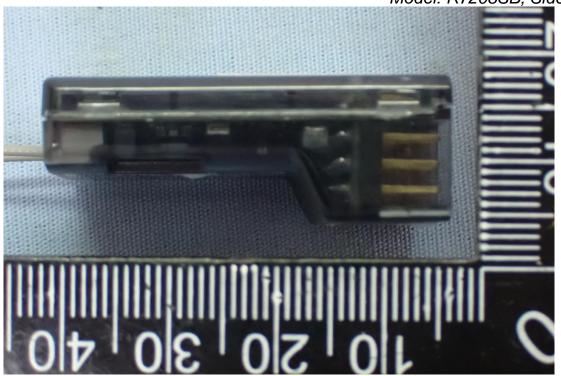

Figure 6 General Appearance with Antenna Ant 1-Black (ANTB24-104A0) Model: R7208SB, Side View

Figure 7 General Appearance with Antenna Ant 1-Black (ANTB24-104A0) Model: R7208SB, Side View

Figure 8 General Appearance with Antenna Ant 1-Black (ANTB24-104A0) Model: R7208SB, Side View