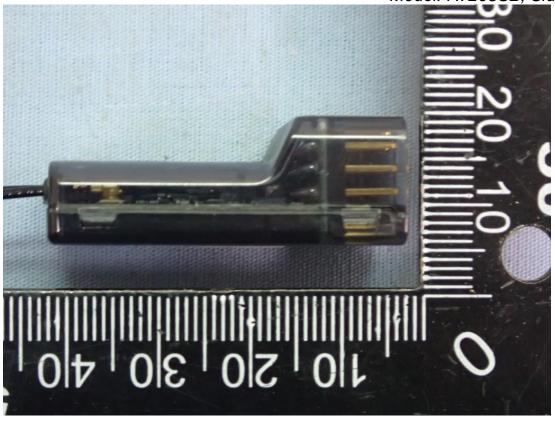

Figure 6 General Appearance with Antenna Ant 1-Black (ANTB24-104A0) Model: R7208SB, Side View

Figure 7 General Appearance with Antenna Ant 1-Black (ANTB24-104A0) Model: R7208SB, Side View

Figure 8 General Appearance with Antenna Ant 1-Black (ANTB24-104A0) Model: R7208SB, Side View