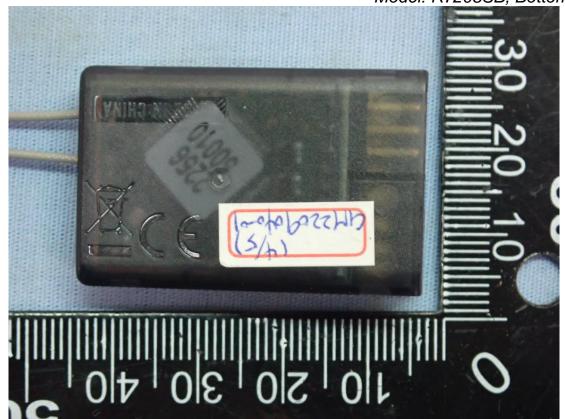

Figure 3 General Appearance with Antenna Ant 1-Black (ANTB24-104A0) Model: R7208SB, Top View

Figure 4
General Appearance with Antenna Ant 1-Black (ANTB24-104A0)
Model: R7208SB, Bottom View

Figure 5 General Appearance with Antenna Ant 1-Black (ANTB24-104A0) Model: R7208SB, Side View