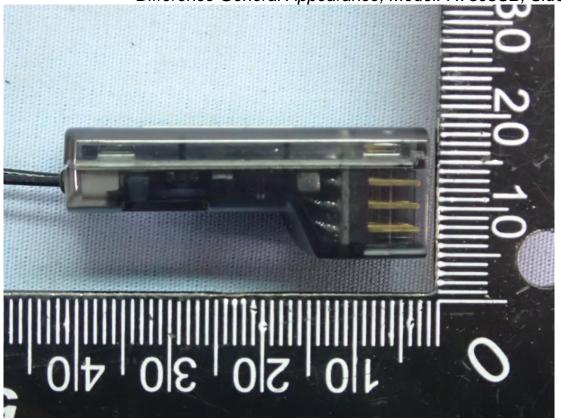

Figure 19
Difference General Appearance, Model: R7308SB, Side View

Figure 20 Difference General Appearance, Model: R7308SB, Side View