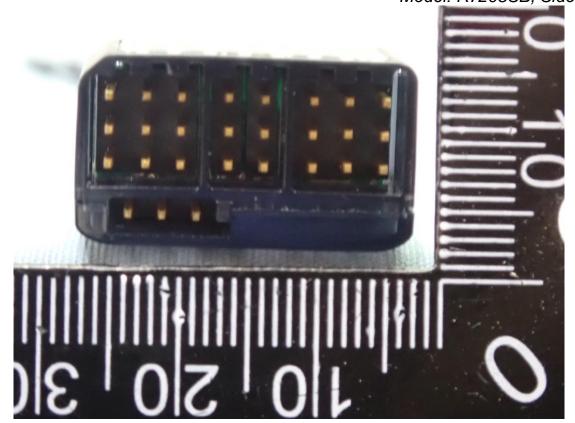

Figure 6 General Appearance with Antenna Ant 1-Black (ANTB24-104A0) Model: R7208SB, Side View

Figure 7 General Appearance with Antenna Ant 1-Black (ANTB24-104A0) Model: R7208SB, Side View

Figure 8 General Appearance with Antenna Ant 1-Black (ANTB24-104A0) Model: R7208SB, Side View