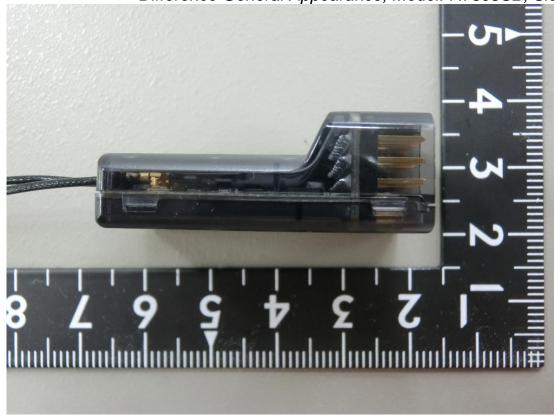

Figure 19
Difference General Appearance, Model: R7308SB, Side View

Figure 20 Difference General Appearance, Model: R7308SB, Side View