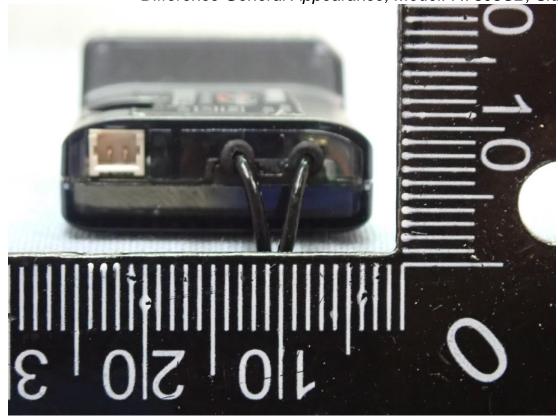

Figure 19
Difference General Appearance, Model: R7308SB, Side View

Figure 20 Difference General Appearance, Model: R7308SB, Side View