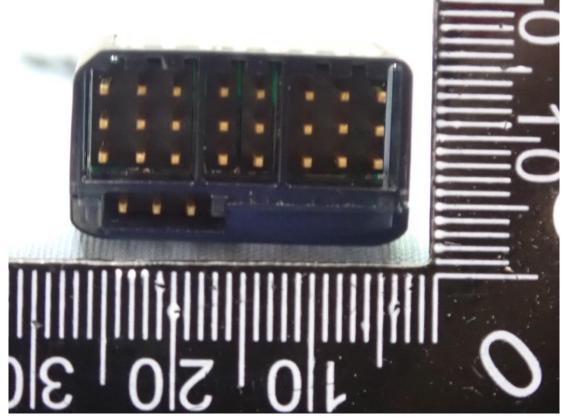

Figure 19
Difference General Appearance, Model: R7308SB, Side View

Figure 20 Difference General Appearance, Model: R7308SB, Side View