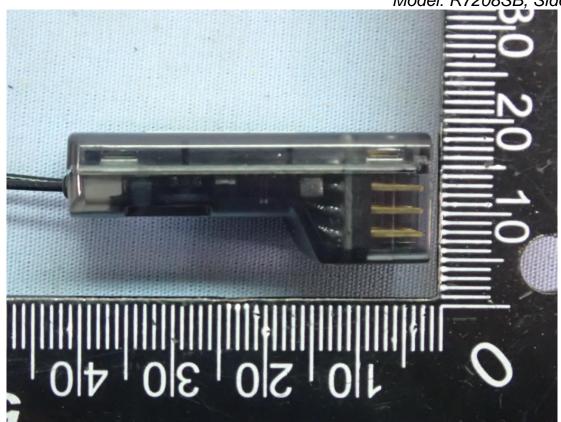

Figure 3 General Appearance with Antenna Ant 1-Black (ANTB24-104A0) Model: R7208SB, Top View

Figure 4
General Appearance with Antenna Ant 1-Black (ANTB24-104A0)
Model: R7208SB, Bottom View

Figure 5 General Appearance with Antenna Ant 1-Black (ANTB24-104A0) Model: R7208SB, Side View