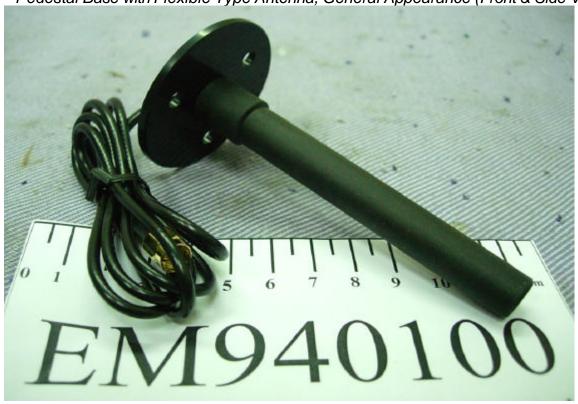

## 3. Description of the 5 Type Antennas

Please see photos below:

Figure 5
Pencil Type Antenna (General Appearance)

FCC ID.: AZP-FRH-SD07TU

Figure 6
Pedestal Base with Flexible Type Antenna, General Appearance (Front & Side View)