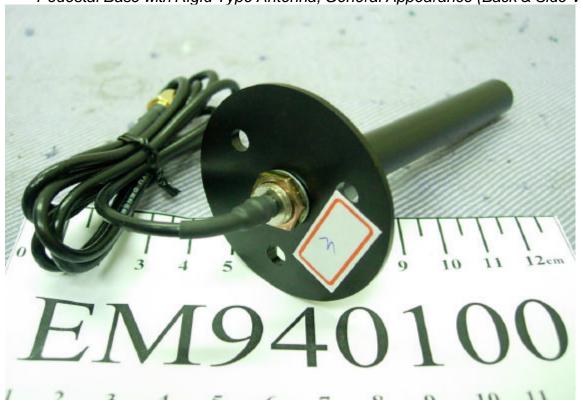

Figure 10
Pedestal Base with Rigid Type Antenna, General Appearance (Back & Side View)

Figure 11 Flat Type, Two CoAx Cables, General Appearance (Front & Side View)

Figure 12
Flat Type, Two CoAx Cables, General Appearance (Back & Side View)