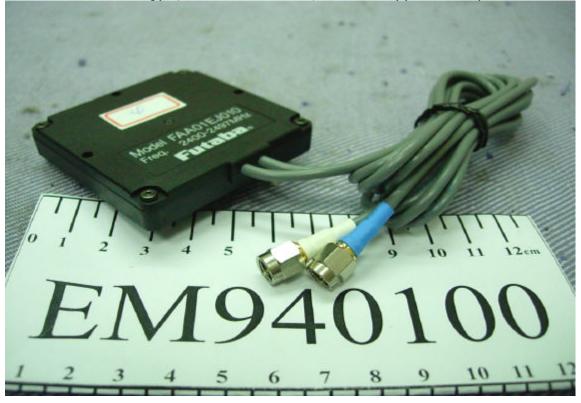

Figure 10
Pedestal Base with Rigid Type Antenna, General Appearance (Back & Side View)

Figure 11 Flat Type, Two CoAx Cables, General Appearance (Front & Side View)

Figure 12
Flat Type, Two CoAx Cables, General Appearance (Back & Side View)