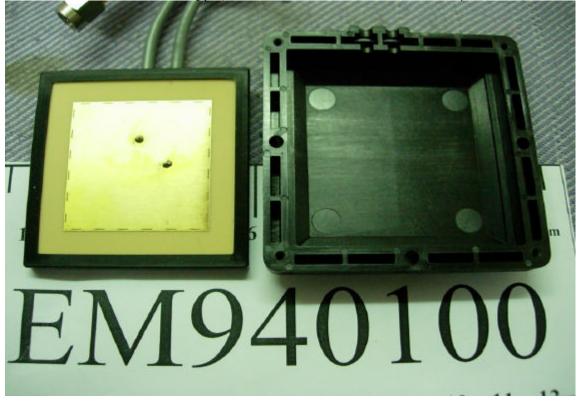

Figure 13 Flat Type, Two CoAx Cables, Internal View (Removed Cover, Antenna/Back View)

Figure 14
Flat Type, Two CoAx Cables, Internal View (Antenna, Front View)

Figure 15
Flat Type, Single CoAx Cable, General Appearance (Front & Side View)