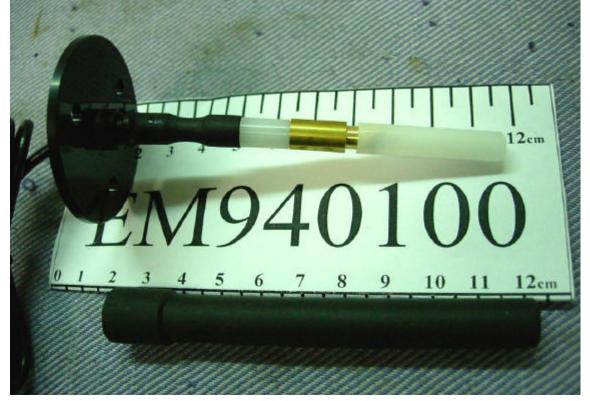

## 3. Description of the 5 Type Antennas

Please see photos below:

Figure 5
Pencil Type Antenna (General Appearance)

FCC ID.: AZP-FRH-SD07TU

Figure 6
Pedestal Base with Flexible Type Antenna, General Appearance (Front & Side View)