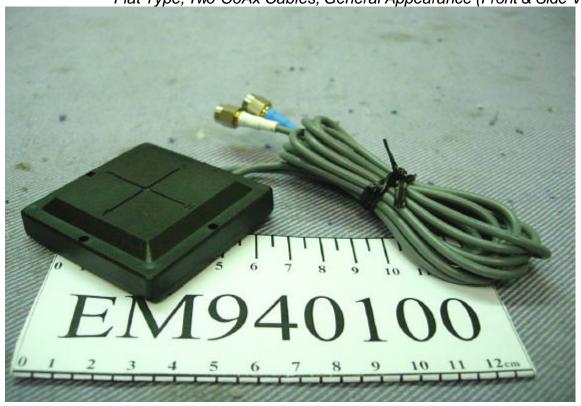

Figure 10
Pedestal Base with Rigid Type Antenna, General Appearance (Back & Side View)

Figure 11 Flat Type, Two CoAx Cables, General Appearance (Front & Side View)

Figure 12
Flat Type, Two CoAx Cables, General Appearance (Back & Side View)