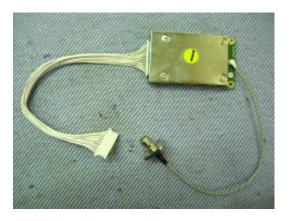

FCC ID.: AZP-FRH-SD07TU

## **Antenna Information**

## 1. Description of Antenna

Please see photo below:



## 2. Description of the Antenna Connector

Please see photos below:





## 3. Description of the 5 Type Antennas

Please see photos below:





Figure 5
Pencil Type Antenna (General Appearance)

FCC ID.: AZP-FRH-SD07TU



Figure 6
Pedestal Base with Flexible Type Antenna, General Appearance (Front & Side View)



Figure 7
Pedestal Base with Flexible Type Antenna, General Appearance (Back & Side View)



Figure 8
Pedestal Base with Flexible Type Antenna (Internal View)



Figure 9
Pedestal Base with Rigid Type Antenna, General Appearance (Front & Side View)



Figure 10
Pedestal Base with Rigid Type Antenna, General Appearance (Back & Side View)



Figure 11 Flat Type, Two CoAx Cables, General Appearance (Front & Side View)



Figure 12
Flat Type, Two CoAx Cables, General Appearance (Ba