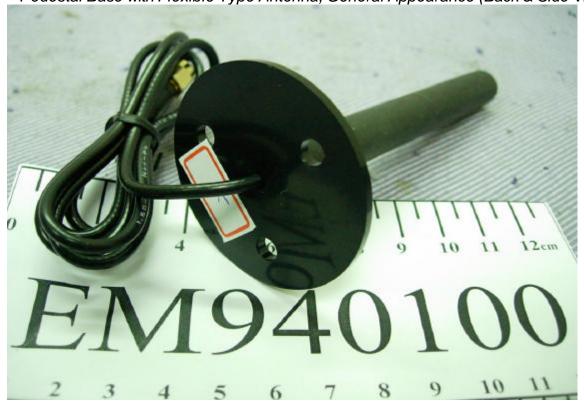

Figure 7
Pedestal Base with Flexible Type Antenna, General Appearance (Back & Side View)

Figure 8
Pedestal Base with Flexible Type Antenna (Internal View)

Figure 9
Pedestal Base with Rigid Type Antenna, General Appearance (Front & Side View)