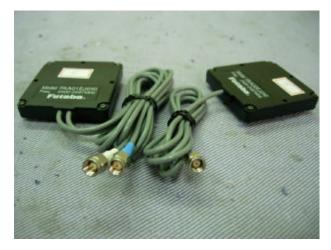

FCC ID.: AZP-FRH-SD07TU

## **Antenna Information**

## 1. Description of Antenna

Please see photo below:



## 2. Description of the Antenna Connector

Please see photos below:





## 3. Description of the 5 Type Antennas

Please see photos below:





Figure 5
Pencil Type Antenna (General Appearance)

FCC ID.: AZP-FRH-SD07TU



Figure 6
Pedestal Base with Flexible Type Antenna, General Appearance (Front & Side View)



Figure 7
Pedestal Base with Flexible Type Antenna, General Appearance (Back & Side View)



Figure 8
Pedestal Base with Flexible Type Antenna (Internal View)



Figure 9
Pedestal Base with Rigid Type Antenna, General Appearance (Front & Side View)



Figure 10
Pedestal Base with Rigid Type Antenna, General Appearance (Back & Side View)



Figure 11 Flat Type, Two CoAx Cables, General Appearance (Front & Side View)



Figure 12
Flat Type, Two CoAx Cables, General Appearance (Back & Side View)



Figure 13 Flat Type, Two CoAx Cables, Internal View (Removed Cover, Antenna/Back View)



Figure 14
Flat Type, Two CoAx Cables,