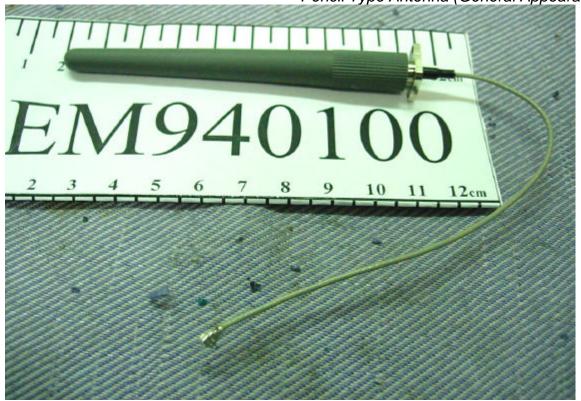

## 3. Description of the 5 Type Antennas

Please see photos below:

Figure 5
Pencil Type Antenna (General Appearance)

FCC ID.: AZP-FRH-SD07TU

Figure 6
Pedestal Base with Flexible Type Antenna, General Appearance (Front & Side View)