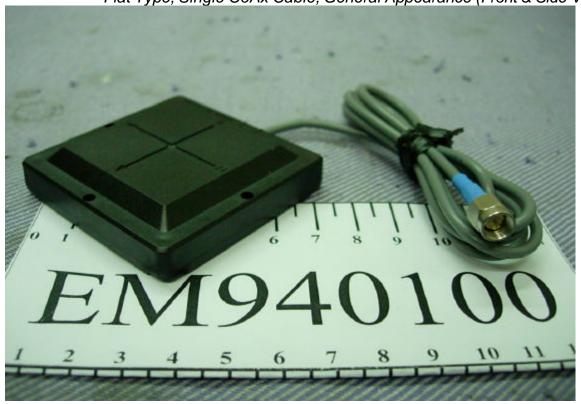

Figure 13 Flat Type, Two CoAx Cables, Internal View (Removed Cover, Antenna/Back View)

Figure 14
Flat Type, Two CoAx Cables, Internal View (Antenna, Front View)

Figure 15
Flat Type, Single CoAx Cable, General Appearance (Front & Side View)