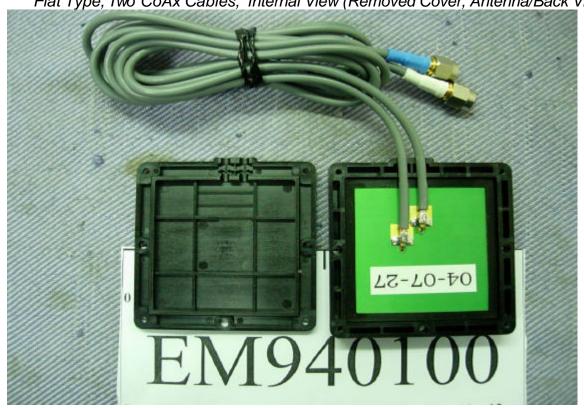

Figure 13 Flat Type, Two CoAx Cables, Internal View (Removed Cover, Antenna/Back View)

Figure 14
Flat Type, Two CoAx Cables, Internal View (Antenna, Front View)

Figure 15
Flat Type, Single CoAx Cable, General Appearance (Front & Side View)