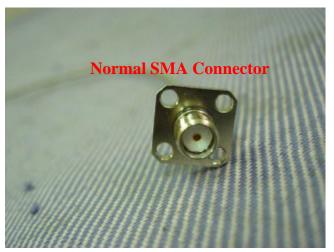

FCC ID.: AZP-FRH-SD07TU

## **Antenna Information**

## 1. Description of Antenna

Please see photo below:



## 2. Description of the Antenna Connector

Please see photos below:





## 3. Description of the 5 Type Antennas

Please see photos below:





Figure 5
Pencil Type Antenna (General Appearance)

FCC ID.: AZP-FRH-SD07TU



Figure 6
Pedestal Base with Flexible Type Antenna, General Appearance (Front & Side View)



Figure 7
Pedestal Base with Flexible Type Antenna, General Appearance (Back & Side View)



Figure 8
Pedestal Base with Flexible Type Antenna (Internal View)



Figure 9
Pedestal Base with Rigid Type Antenna, General Appearance (Front & Side View)



Figure 10
Pedestal Base with Rigid Type Antenna, General Appearance (Back & Side View)



Figure 11 Flat Type, Two CoAx Cables, General Appearance (Front & Side View)



Figure 12
Flat Type, Two CoAx Cables, General Appearance (Back & Side View)



Figure 13 Flat Type, Two CoAx Cables, Internal View (Re