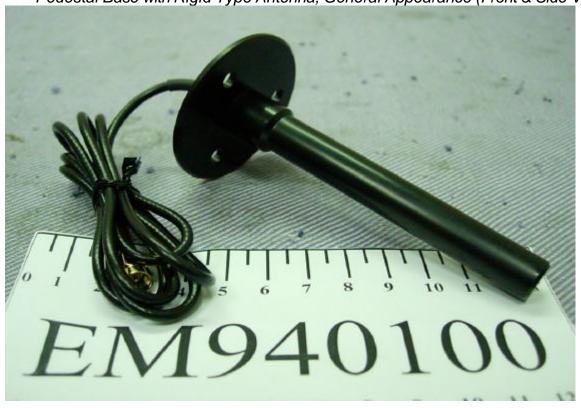

Figure 7
Pedestal Base with Flexible Type Antenna, General Appearance (Back & Side View)

Figure 8
Pedestal Base with Flexible Type Antenna (Internal View)

Figure 9
Pedestal Base with Rigid Type Antenna, General Appearance (Front & Side View)