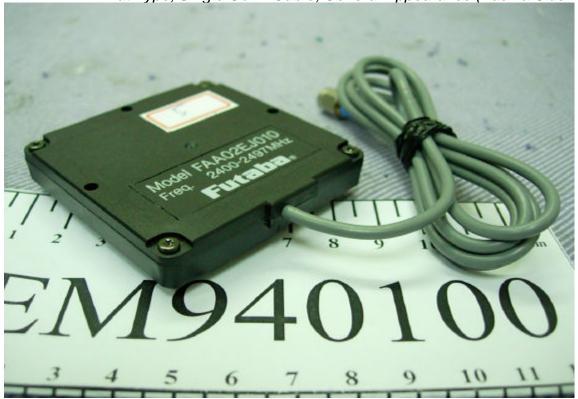

Figure 16
Flat Type, Single CoAx Cable, General Appearance (Back & Side View)

Figure 17
Flat Type, Single CoAx Cable, Internal View (Removed Cover, Antenna/Back View)

Figure 18 Flat Type, Single CoAx Cable, Internal View (Antenna, Front View)