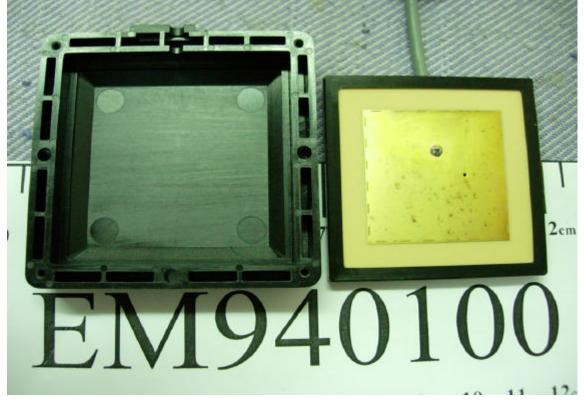

Figure 16
Flat Type, Single CoAx Cable, General Appearance (Back & Side View)

Figure 17
Flat Type, Single CoAx Cable, Internal View (Removed Cover, Antenna/Back View)

Figure 18 Flat Type, Single CoAx Cable, Internal View (Antenna, Front View)