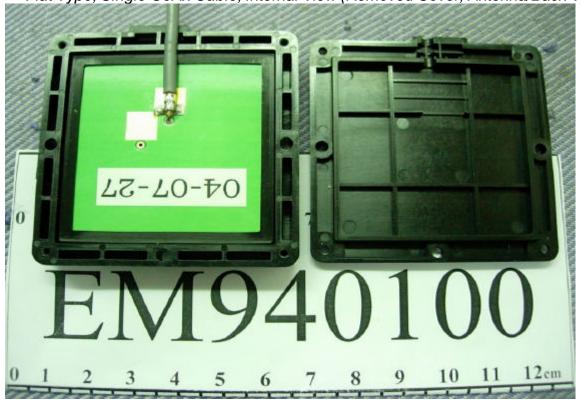

Figure 16
Flat Type, Single CoAx Cable, General Appearance (Back & Side View)

Figure 17
Flat Type, Single CoAx Cable, Internal View (Removed Cover, Antenna/Back View)

Figure 18 Flat Type, Single CoAx Cable, Internal View (Antenna, Front View)