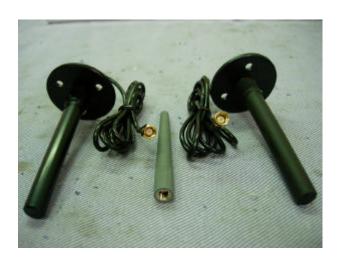

## 3. Description of the 5 Type Antennas

Please see photos below:

Figure 5
Pencil Type Antenna (General Appearance)

FCC ID.: AZP-FRH-SD07TU

Figure 6
Pedestal Base with Flexible Type Antenna, General Appearance (Front & Side View)