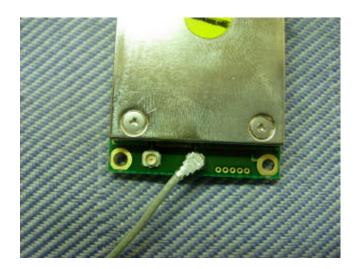

FCC ID.: AZP-FRH-SD07TU

## **Antenna Information**

## 1. Description of Antenna

Please see photo below:



## 2. Description of the Antenna Connector

Please see photos below:





## 3. Description of the 5 Type Antennas

Please see photos below:





Figure 5
Pencil Type Antenna (General Appearance)

FCC ID.: AZP-FRH-SD07TU



Figure 6
Pedestal Base with Flexible Type Antenna, General Appearance (Front & Side View)



Figure 7
Pedestal Base with Flexible Type Antenna, General Appearance (Back & Side View)



Figure 8
Pedestal Base with Flexible Type Antenna (Internal View)



Figure 9
Pedestal Base with Rigid Type Antenna, General Appearance (Front & Side View)



Figure 10
Pedestal Base with Rigid Type Antenna, General Appearance (Back & Side View)



Figure 11 Flat Type, Two CoAx Cables, General Appearance (Front & Side View)



Figure 12
Flat Type, Two CoAx Cables, General Appearance (Back & Side View)



Figure 13 Flat Type, Two CoAx Cables, Internal View (