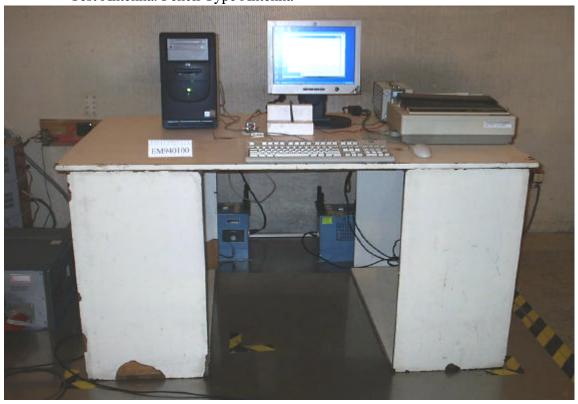

#### 11.1. Photos of Conducted Emission Measurement

Test Antenna: Pencil Type Antenna

FRONT VIEW OF CONDUCTED MEASUREMENT

BACK VIEW OF CONDUCTED MEASUREMENT

Test Antenna: Pedestal Base with Flexible Type Antenna

FRONT VIEW OF CONDUCTED MEASUREMENT

BACK VIEW OF CONDUCTED MEASUREMENT

Test Antenna: Pedestal Base with Rigid Type Antenna

FRONT VIEW OF CONDUCTED MEASUREMENT

BACK VIEW OF CONDUCTED MEASUREMENT

Test Antenna: Flat Type, two CoAx Cables EM940100

FRONT VIEW OF CONDUCTED MEASUREMENT

BACK VIEW OF CONDUCTED MEASUREMENT

Test Antenna: Flat Type, Single CoAx Cable

FRONT VIEW OF CONDUCTED MEASUREMENT

BACK VIEW OF CONDUCTED MEASUREMENT