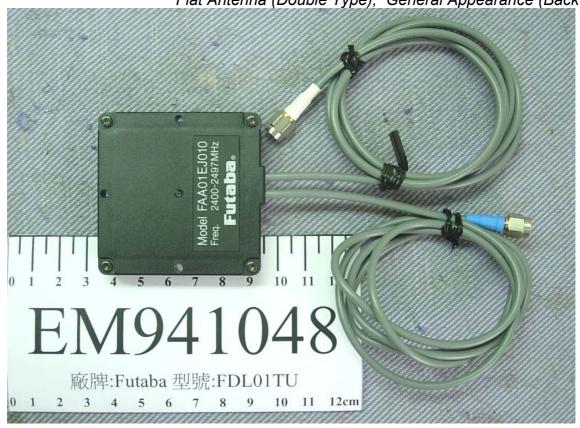

Figure 19 Flat Antenna (Double Type), General Appearance (Back View)

Figure 20 Flat Antenna (Double Type), Internal View (Covers and Antenna/ Back View)