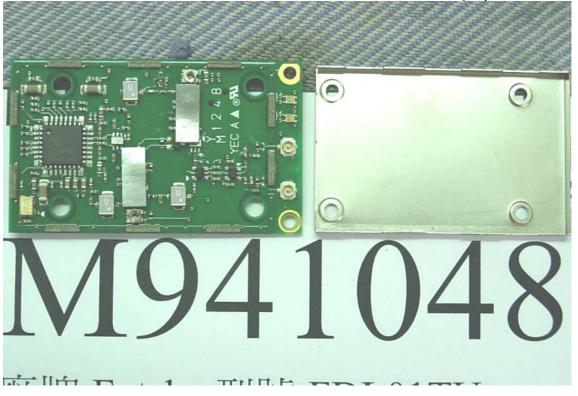

## Photographs of EUT (External & Internal)

Figure 1 Wireless Modem with Serial Interface, General Appearance (Front View)

Figure 2
Wireless Modem with Serial Interface, General Appearance (Back View)

Figure 3 Wireless Modem with Serial Interface, Internal View (Top Cover Removed)

Figure 4
Wireless Modem with Serial Interface, Internal View (Bottom Cover Removed)

Figure 5
Wireless Modem with Serial Interface, Internal View (Main Board, Component Side)

Figure 6 Wireless Modem with Serial Interface, Internal View (Main Board, Foil Side)