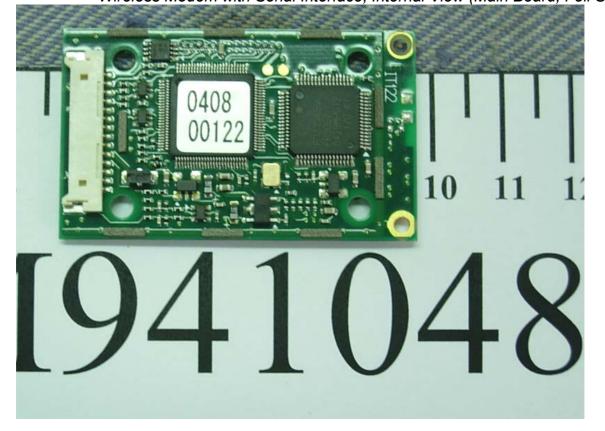

Figure 4
Wireless Modem with Serial Interface, Internal View (Bottom Cover Removed)

Figure 5
Wireless Modem with Serial Interface, Internal View (Main Board, Component Side)

Figure 6 Wireless Modem with Serial Interface, Internal View (Main Board, Foil Side)