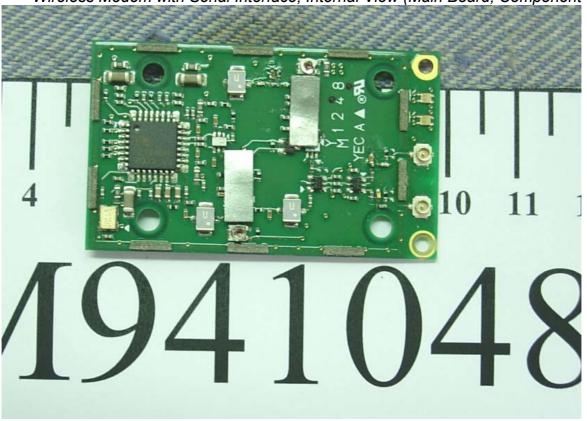

Figure 4
Wireless Modem with Serial Interface, Internal View (Bottom Cover Removed)

Figure 5
Wireless Modem with Serial Interface, Internal View (Main Board, Component Side)

Figure 6 Wireless Modem with Serial Interface, Internal View (Main Board, Foil Side)