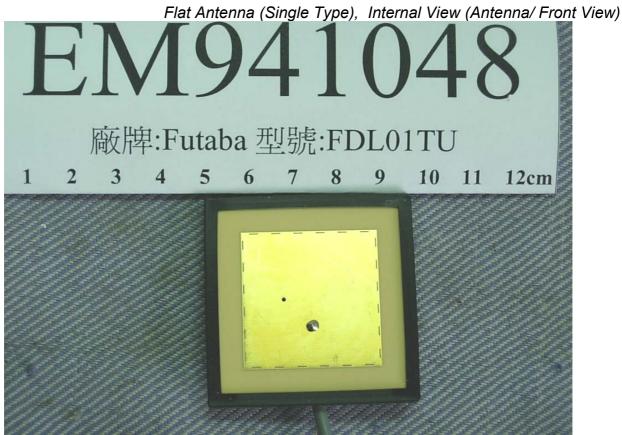

Figure 15
Flat Antenna (Single Type), General Appearance (Back View)

Figure 16
Flat Antenna (Single Type), Internal View (Covers and Antenna/ Back View)

Figure 17

Figure 18 Flat Antenna (Double Type), General Appearance (Front View)