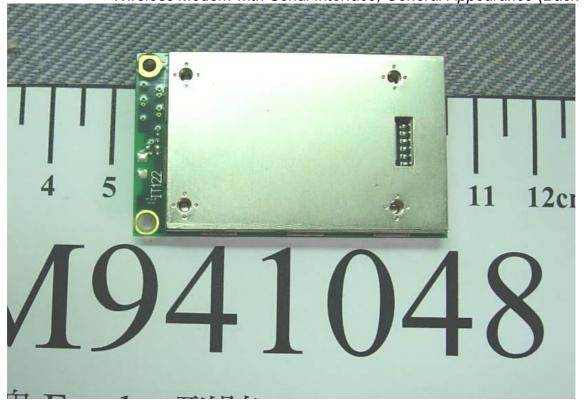

## Photographs of EUT (External & Internal)

Figure 1 Wireless Modem with Serial Interface, General Appearance (Front View)

Figure 2
Wireless Modem with Serial Interface, General Appearance (Back View)

Figure 3 Wireless Modem with Serial Interface, Internal View (Top Cover Removed)