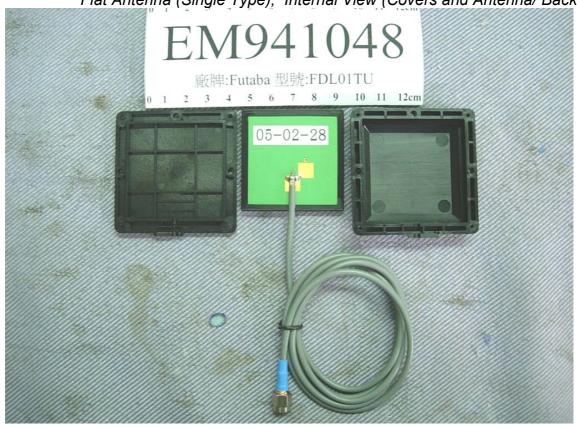

Figure 15
Flat Antenna (Single Type), General Appearance (Back View)

Figure 16
Flat Antenna (Single Type), Internal View (Covers and Antenna/ Back View)

Figure 17

Figure 18 Flat Antenna (Double Type), General Appearance (Front View)