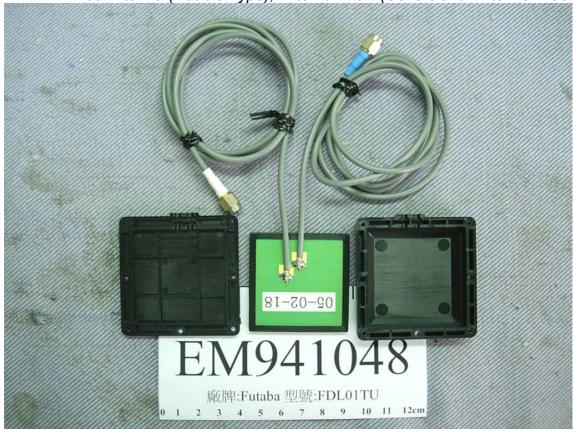

Figure 19 Flat Antenna (Double Type), General Appearance (Back View)

Figure 20 Flat Antenna (Double Type), Internal View (Covers and Antenna/ Back View)

## Figure 21

FCC ID: AZP-FDL01TU

Flat Antenna (Double Type), Internal View (Antenna/ Front View)