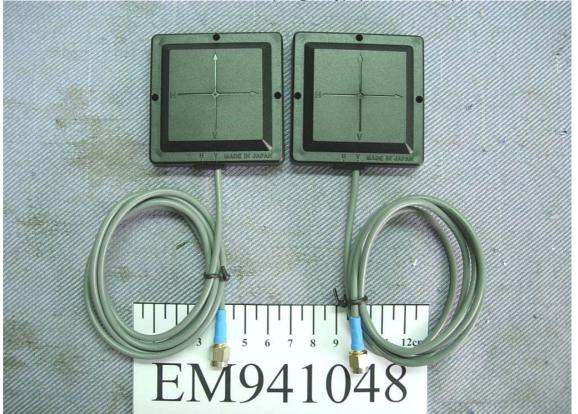

Figure 15
Flat Antenna (Single Type), General Appearance (Back View)

Figure 16
Flat Antenna (Single Type), Internal View (Covers and Antenna/ Back View)

Figure 17

Figure 18 Flat Antenna (Double Type), General Appearance (Front View)