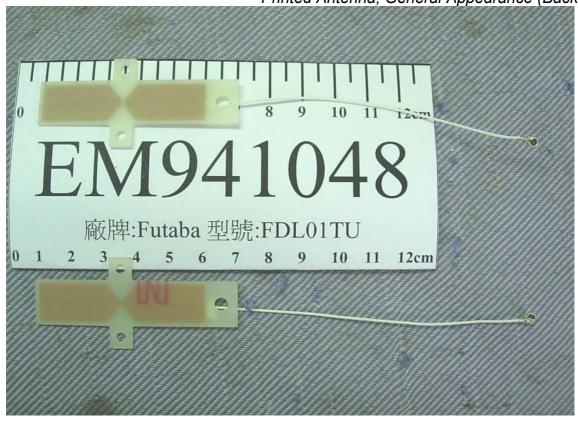

Figure 7
Printed Antenna, General Appearance (Front View)

Figure 8
Printed Antenna, General Appearance (Back View)

Figure 9
Pencil Type Antenna, General Appearance (Bottom View)

Figure 10
Pencil Type Antenna, General Appearance (Side View)