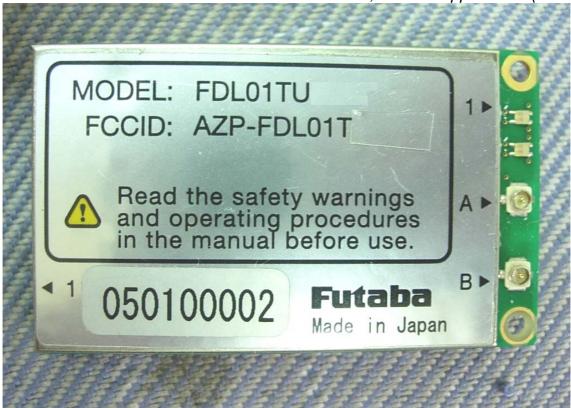

## Photographs of EUT (External & Internal)

Figure 1 Wireless Modem with Serial Interface, General Appearance (Front View)

Figure 2
Wireless Modem with Serial Interface, General Appearance (Back View)

Figure 3 Wireless Modem with Serial Interface, Internal View (Top Cover Removed)