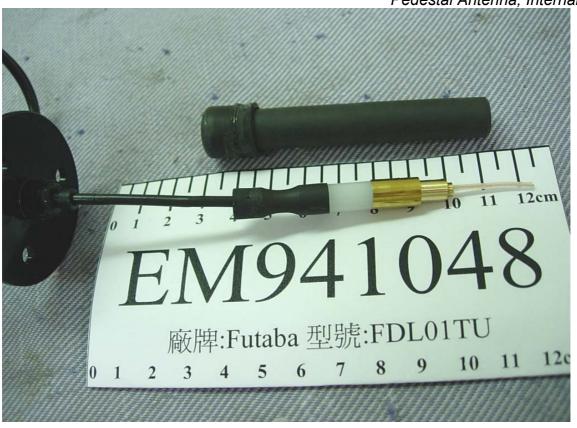

Figure 11
Pedestal Antenna, General Appearance (Top View)

Figure 12
Pedestal Antenna, General Appearance (Bottom View)

Figure 13 Pedestal Antenna, Internal View

Figure 14 Flat Antenna (Single Type), General Appearance (Front View)