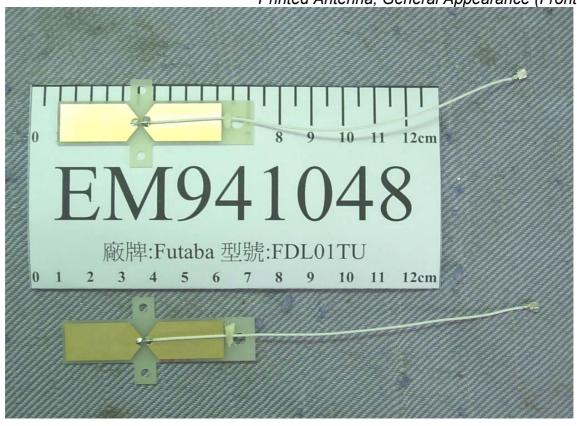

Figure 7
Printed Antenna, General Appearance (Front View)

Figure 8
Printed Antenna, General Appearance (Back View)

Figure 9
Pencil Type Antenna, General Appearance (Bottom View)

Figure 10
Pencil Type Antenna, General Appearance (Side View)