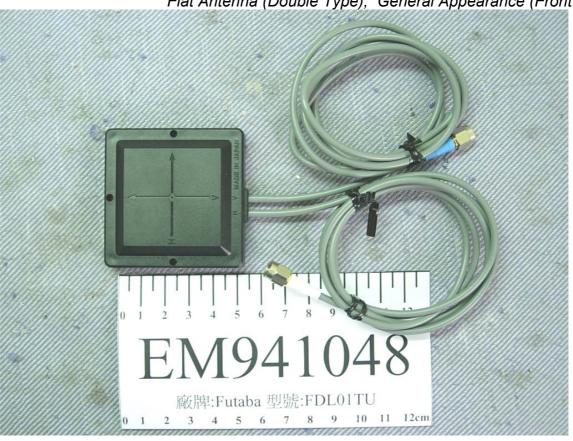

Figure 15
Flat Antenna (Single Type), General Appearance (Back View)

Figure 16
Flat Antenna (Single Type), Internal View (Covers and Antenna/ Back View)

Figure 17

Figure 18 Flat Antenna (Double Type), General Appearance (Front View)

Figure 19 Flat Antenna (Double Type), General Appearance (Back View)

Figure 20 Flat Antenna (Double Type), Internal View (Covers and Antenna/ Back View)