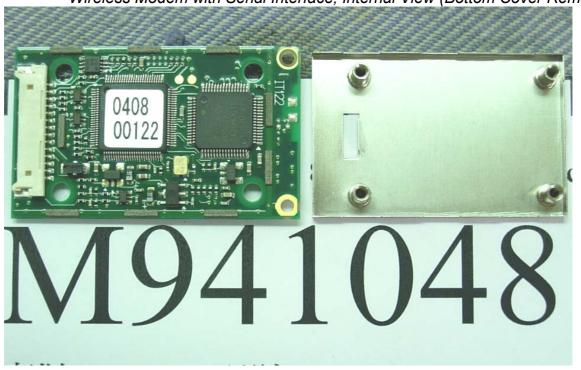

Figure 4
Wireless Modem with Serial Interface, Internal View (Bottom Cover Removed)

Figure 5
Wireless Modem with Serial Interface, Internal View (Main Board, Component Side)

Figure 6 Wireless Modem with Serial Interface, Internal View (Main Board, Foil Side)