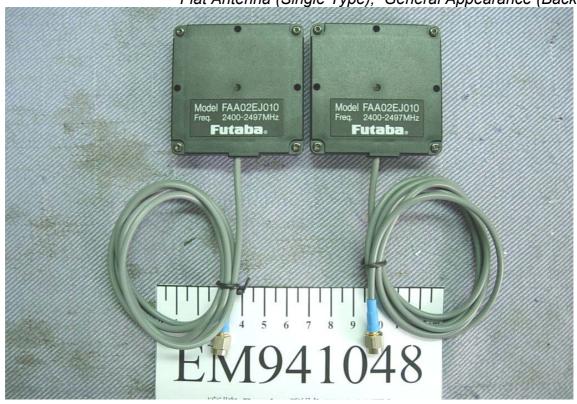

Figure 15
Flat Antenna (Single Type), General Appearance (Back View)

Figure 16
Flat Antenna (Single Type), Internal View (Covers and Antenna/ Back View)

Figure 17

Figure 18 Flat Antenna (Double Type), General Appearance (Front View)