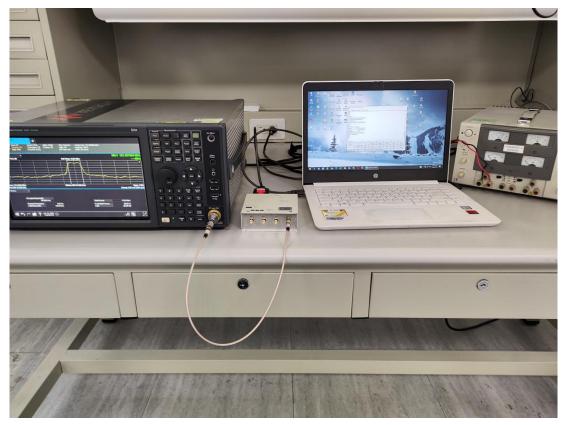

## **B.2 RF Conducted Measurement**

File Number: C1M2401001

Report Number: EM-F240037

This test report may be reproduced in full only. The document may only be updated by Audix Technology Corp. personnel. Any changes will be noted in the Document History section of the report.