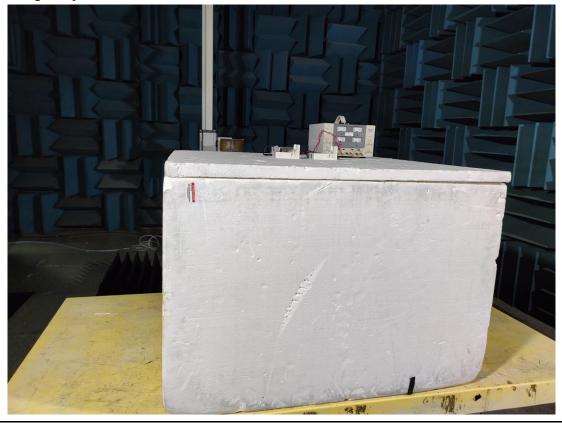

## **B.1 Radiated Measurement at Chamber**

## **Frequency Below to 1GHz**

**Frequency Above to 1GHz** 

File Number: C1M2401001 This test report may be reproduced in full only. The document may only be updated by Audix Technology Corp. personnel. Any changes will be noted in the Document History section of the report.