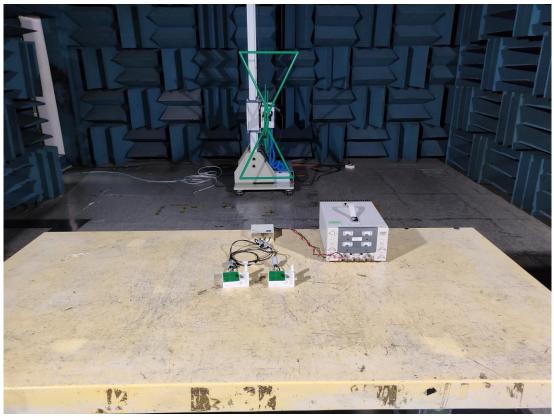

## **B.1 Radiated Measurement at Chamber**

## **Frequency Below to 1GHz**

**Frequency Above to 1GHz** 

File Number: C1M2401001 This test report may be reproduced in full only. The document may only be updated by Audix Technology Corp. personnel. Any changes will be noted in the Document History section of the report.