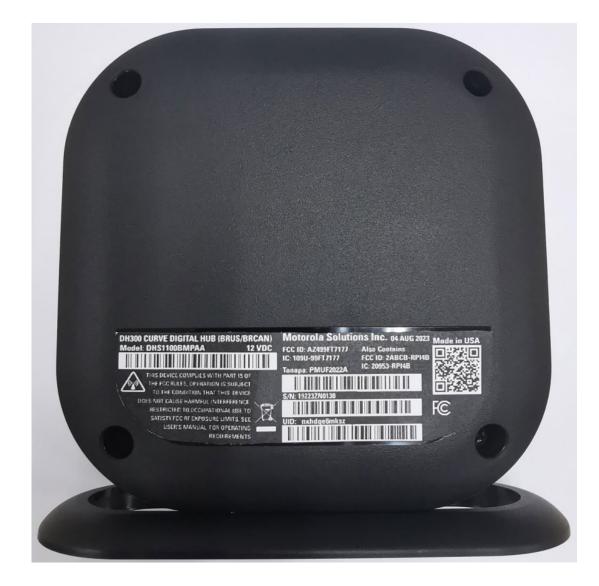

hibit</u> |
|-----------------------------------------|--------------------------------------|----------------|
| 1.                                      | Front View                           | 3A             |
| 2.                                      | Back View with FCC/IC label location | 3B             |
| 3.                                      | Side view (Right)                    | 3C             |
| 5.                                      | Side view (Left)                     | 3D             |
| 6.                                      | Top view                             | 3E             |
| 7.                                      | Bottom view                          | 3F             |

### Exhibit 3A - Front View



#### Exhibit 3B - Back View with FCC/IC label location



# Exhibit 3C - Side view (Right)



EXHIBIT 3A Revision 1 (16 Nov 2022) SHEET 4 OF 6

# Exhibit 3D - Side view (Left)



# Exhibit 3E - Top view



# Exhibit 3F - Bottom view



\*\*\* END \*\*\*