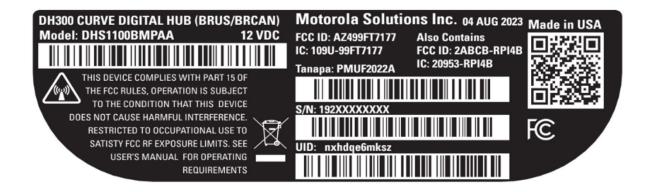

## **IDENTIFICATION LABEL**

(Pursuant to FCC Part 2.1033(c)(11), 2.1033(b)(7) and RSP 100 Annex C and Sec 3)

| LOCATION        |          |                                                                                                                                                                                                                       |
|-----------------|----------|-----------------------------------------------------------------------------------------------------------------------------------------------------------------------------------------------------------------------|
|                 | <u>X</u> | See the Attached Photograph or Sketch Bottom of the device Front of the device Back of the device Back of the device under Belt Clip In the Battery Compartment Electronic labeling: In the user manual (Section: XX) |
| TYPE            |          |                                                                                                                                                                                                                       |
|                 | X        | The label is a poly carbonate film laminate with a pressure sensitive adhesive backing. The adhesive is a permanent type acrylic with the minimum peel strength of 40 oz/inch.                                        |
|                 |          | The label is an electronic print accessible in the device.                                                                                                                                                            |
| MARKINGS (TEXT) |          |                                                                                                                                                                                                                       |
|                 | X        | See the Attached Photograph and Exhibit 3 for the actual location of the FCC/IC label on the device.                                                                                                                  |
|                 | X        | Label Attached Below. See Attached Drawing.                                                                                                                                                                           |

Figure 1: FCC/IC Label for DHS1100BMPAA

\*\*\* END \*\*\*