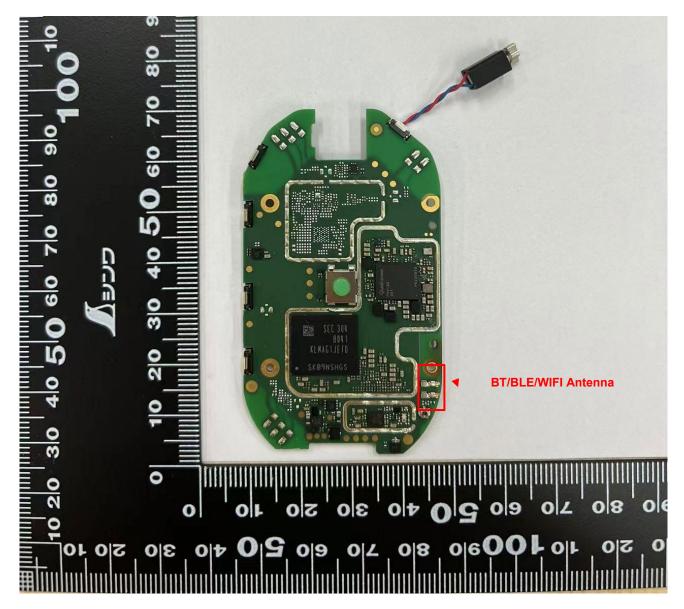

#### **EXHIBIT 9B**

RF board without Shields (Top)

EXHIBIT 9C

RF board with Shields (Bottom)