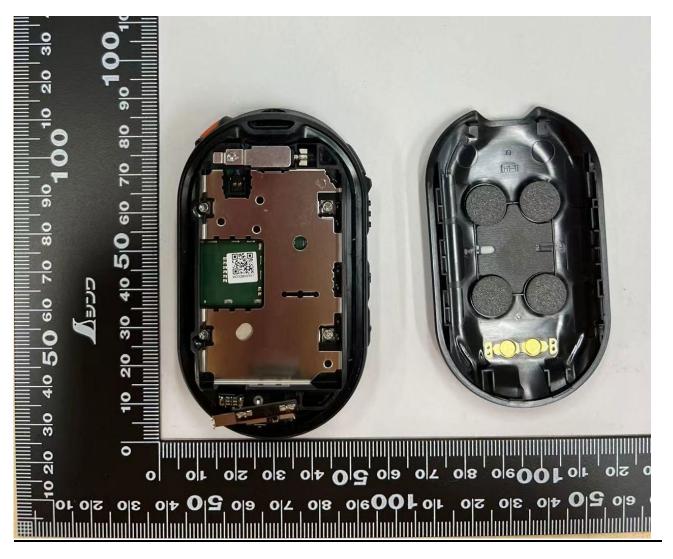

# RF board without Shields (Bottom)

EXHIBIT 9E

RF boards with chassis and housing for (Front Side)

# EXHIBIT 9F Chassis and housing (Back Side)