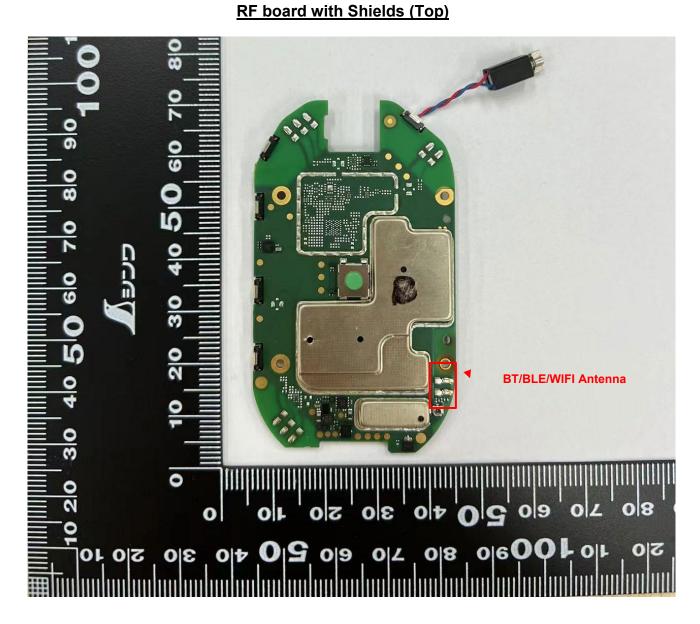

-------------------------------|----------------|
| 1.                                      | RF board <u>with</u> Shields (Top)                                                  | 9A             |
| 2.                                      | RF board <u>without</u> Shields (Top)                                               | 9B             |
| 3.                                      | RF board <u>with</u> Shields (Bottom)                                               | 9C             |
| 4.                                      | RF board <u>without</u> Shields (Bottom)                                            | 9D             |
| 5.<br>6.                                | RF boards with chassis and housing for (Front Side) Chassis and housing (Back Side) | 9E<br>9F       |

# EXHIBIT 9A



#### **EXHIBIT 9B**

RF board without Shields (Top)



EXHIBIT 9C

RF board with Shields (Bottom)



# **EXHIBIT 9D**

# RF board without Shields (Bottom)



EXHIBIT 9E

RF boards with chassis and housing for (Front Side)



# EXHIBIT 9F Chassis and housing (Back Side)