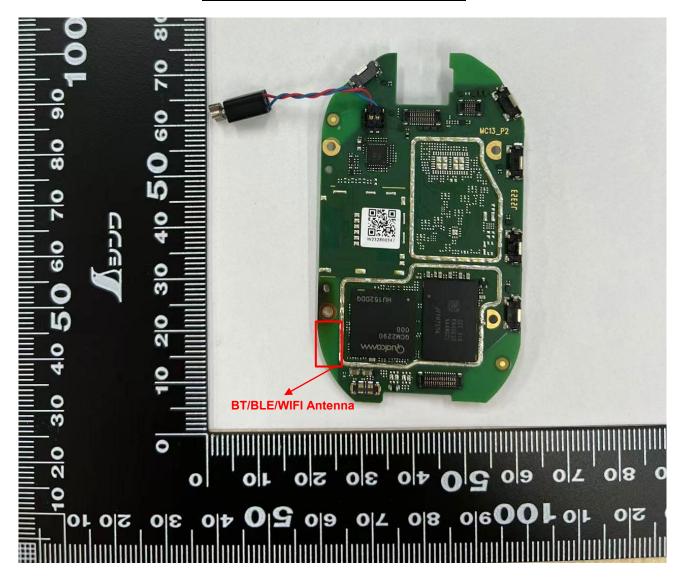

# **EXHIBIT 9D**

# RF board without Shields (Bottom)

EXHIBIT 9E

RF boards with chassis and housing for (Front Side)