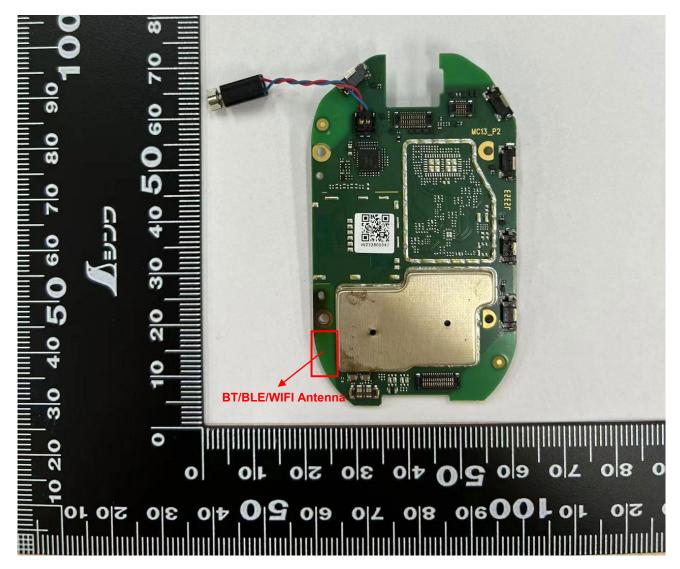

#### **EXHIBIT 9B**

RF board without Shields (Top)

EXHIBIT 9C

RF board with Shields (Bottom)