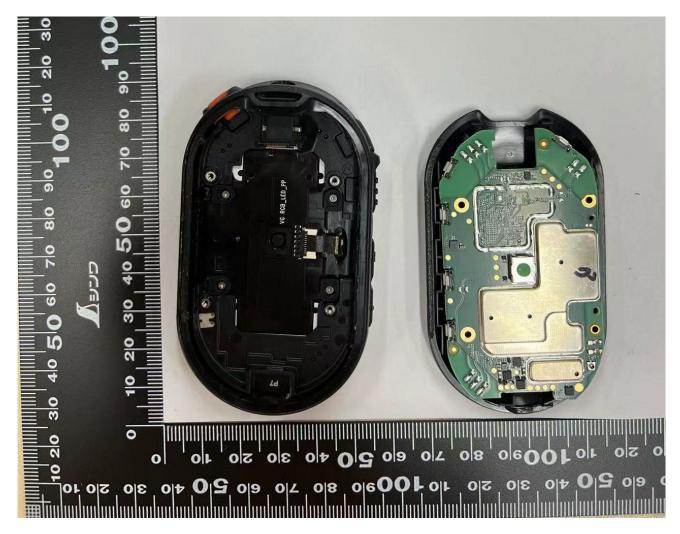

#### **EXHIBIT 9B**

RF board without Shields (Top)

EXHIBIT 9C

RF board with Shields (Bottom)

# **EXHIBIT 9D**

# RF board without Shields (Bottom)

EXHIBIT 9E

RF boards with chassis and housing for (Front Side)