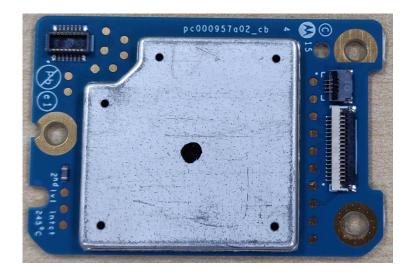

| GOB board (Top) GOB board with Shields (Bottom) GOB board without Shields (Bottom)                           | 9G<br>9H<br>9I |
| 1                                       | D.Expansion Board (Top)  1.Expansion board with Shields (Bottom)  2.Expansion board without Shields (Bottom) | 9J<br>9K<br>9L |

# **Exhibits 9A**



RF board with Shields (Top)

# **Exhibits 9B**



RF board without Shields (Top)

# **Exhibits 9C**



RF board with Shields (Bottom)

# **Exhibits 9D**



RF board without Shields (Bottom)

# **Exhibits 9E**





# Chassis and control heads (Top)

#### **Exhibits 9F**

Colour Display Control Head For XPR 5550e Numeric Display Control Head For XPR 5350e



Chassis and control heads (Bottom)

# Exhibits 9G



GOB board (Top)

# **Exhibits 9H**



GOB board with shield (Bottom)

# **Exhibits 9I**



**GOB** board without shield (Bottom)

# **Exhibits 9J**



**Expansion board (Top)** 

# **Exhibits 9K**



**Expansion board with shield (Bottom)** 

# **Exhibits 9L**



**Expansion board without shield (Bottom)**