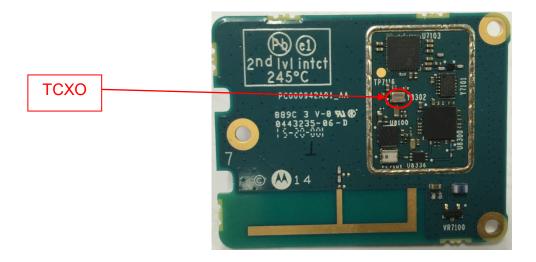

1.Expansion board with Shields (Bottom)  2.Expansion board without Shields (Bottom) | 9J<br>9K<br>9L |

# **Exhibits 9A**



RF board with Shields (Top)

# **Exhibits 9B**



RF board without Shields (Top)

# **Exhibits 9C**



RF board with Shields (Bottom)

# **Exhibits 9D**



RF board without Shields (Bottom)

# **Exhibits 9E**





# Chassis and control heads (Top)

#### **Exhibits 9F**

Colour Display Control Head For XPR 5550e Numeric Display Control Head For XPR 5350e



Chassis and control heads (Bottom)

# Exhibits 9G



GOB board (Top)

# **Exhibits 9H**



GOB board with shield (Bottom)

# **Exhibits 9I**



**GOB** board without shield (Bottom)

# **Exhibits 9J**



**Expansion board (Top)** 

# **Exhibits 9K**



**Expansion board with shield (Bottom)** 

# **Exhibits 9L**



**Expansion board without shield (Bottom)**