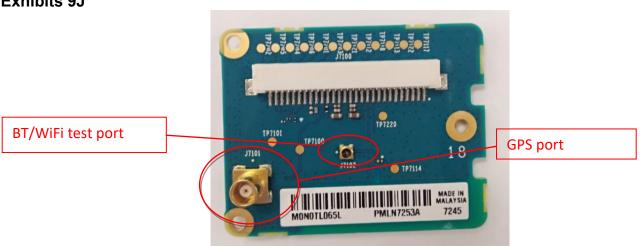

| 9G<br>9H<br>9I |
| 1                                       | D.Expansion Board (Top)  1.Expansion board with Shields (Bottom)  2.Expansion board without Shields (Bottom) | 9J<br>9K<br>9L |

# **Exhibits 9A**



RF board with Shields (Top)

# **Exhibits 9B**



RF board without Shields (Top)

# **Exhibits 9C**



RF board with Shields (Bottom)

# **Exhibits 9D**



RF board without Shields (Bottom)

# **Exhibits 9E**





# Chassis and control heads (Top)

#### **Exhibits 9F**

Colour Display Control Head For XPR 5550e Numeric Display Control Head For XPR 5350e



Chassis and control heads (Bottom)

# Exhibits 9G



GOB board (Top)

# **Exhibits 9H**



GOB board with shield (Bottom)

# **Exhibits 9I**



**GOB** board without shield (Bottom)

# **Exhibits 9J**



**Expansion board (Top)** 

# **Exhibits 9K**



**Expansion board with shield (Bottom)** 

# **Exhibits 9L**



**Expansion board without shield (Bottom)**