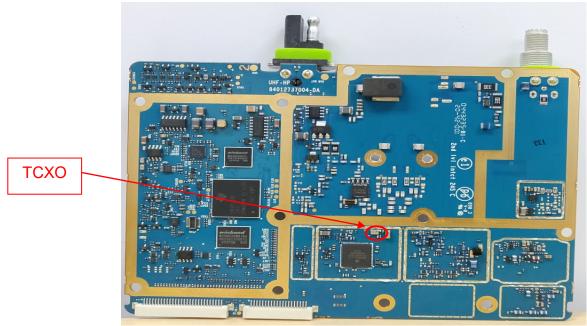

Shields (Bottom)<br>RF board <u>without</u> Shields (Bottom)                            | 9C<br>9D       |
|                                         | Chassis and control heads (Top) Chassis and control heads (Bottom)                                           | 9E<br>9F       |
| 8.                                      | GOB board (Top) GOB board with Shields (Bottom) GOB board without Shields (Bottom)                           | 9G<br>9H<br>9I |
| 1                                       | D.Expansion Board (Top)  1.Expansion board with Shields (Bottom)  2.Expansion board without Shields (Bottom) | 9J<br>9K<br>9L |

# **Exhibits 9A**



RF board with Shields (Top)

# **Exhibits 9B**



RF board without Shields (Top)

# **Exhibits 9C**



RF board with Shields (Bottom)

# **Exhibits 9D**



RF board without Shields (Bottom)

# **Exhibits 9E**





# Chassis and control heads (Top)

#### **Exhibits 9F**

Colour Display Control Head For XPR 5550e Numeric Display Control Head For XPR 5350e



Chassis and control heads (Bottom)

# Exhibits 9G



GOB board (Top)

# **Exhibits 9H**



GOB board with shield (Bottom)

# **Exhibits 9I**



**GOB** board without shield (Bottom)

# **Exhibits 9J**



**Expansion board (Top)** 

# **Exhibits 9K**



**Expansion board with shield (Bottom)** 

# **Exhibits 9L**



**Expansion board without shield (Bottom)**