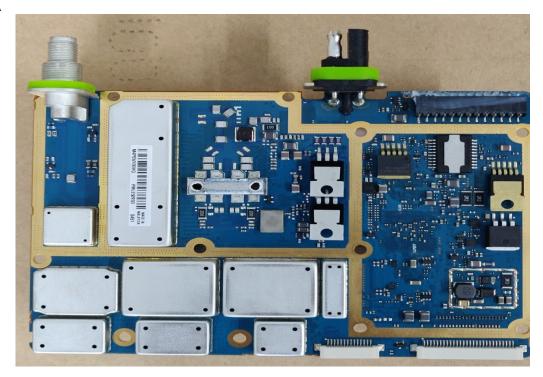

r>RF board <u>without</u> Shields (Top)                                  | 9A<br>9B       |
|                                         | RF board <u>with</u> Shields (Bottom)<br>RF board <u>without</u> Shields (Bottom)                            | 9C<br>9D       |
|                                         | Chassis and control heads (Top) Chassis and control heads (Bottom)                                           | 9E<br>9F       |
| 8.                                      | GOB board (Top) GOB board with Shields (Bottom) GOB board without Shields (Bottom)                           | 9G<br>9H<br>9I |
| 1                                       | D.Expansion Board (Top)  1.Expansion board with Shields (Bottom)  2.Expansion board without Shields (Bottom) | 9J<br>9K<br>9L |

# **Exhibits 9A**



RF board with Shields (Top)

# **Exhibits 9B**



RF board without Shields (Top)

# **Exhibits 9C**



RF board with Shields (Bottom)

# **Exhibits 9D**



RF board without Shields (Bottom)

# **Exhibits 9E**





# Chassis and control heads (Top)

#### **Exhibits 9F**

Colour Display Control Head For XPR 5550e Numeric Display Control Head For XPR 5350e



Chassis and control heads (Bottom)

# Exhibits 9G



GOB board (Top)

# **Exhibits 9H**



GOB board with shield (Bottom)

# **Exhibits 9I**



**GOB** board without shield (Bottom)

# **Exhibits 9J**



**Expansion board (Top)** 

# **Exhibits 9K**



**Expansion board with shield (Bottom)** 

# **Exhibits 9L**



**Expansion board without shield (Bottom)**