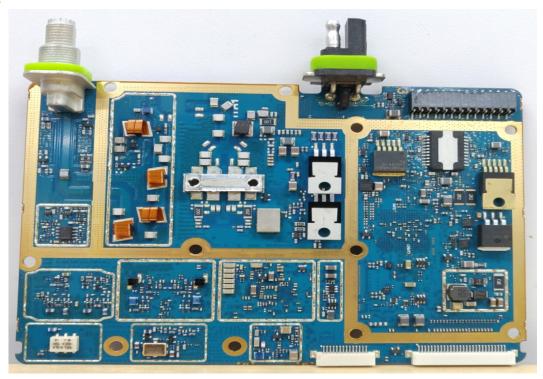

| 9A<br>9B       |
|                                         | RF board <u>with</u> Shields (Bottom)<br>RF board <u>without</u> Shields (Bottom)                            | 9C<br>9D       |
|                                         | Chassis and control heads (Top) Chassis and control heads (Bottom)                                           | 9E<br>9F       |
| 8.                                      | GOB board (Top) GOB board with Shields (Bottom) GOB board without Shields (Bottom)                           | 9G<br>9H<br>9I |
| 1                                       | D.Expansion Board (Top)  1.Expansion board with Shields (Bottom)  2.Expansion board without Shields (Bottom) | 9J<br>9K<br>9L |

# **Exhibits 9A**



RF board with Shields (Top)

# **Exhibits 9B**



RF board without Shields (Top)

# **Exhibits 9C**



RF board with Shields (Bottom)

# **Exhibits 9D**



RF board without Shields (Bottom)

# **Exhibits 9E**





# Chassis and control heads (Top)

#### **Exhibits 9F**

Colour Display Control Head For XPR 5550e Numeric Display Control Head For XPR 5350e



Chassis and control heads (Bottom)

# Exhibits 9G



GOB board (Top)

# **Exhibits 9H**



GOB board with shield (Bottom)

# **Exhibits 9I**



**GOB** board without shield (Bottom)

# **Exhibits 9J**



**Expansion board (Top)** 

# **Exhibits 9K**



**Expansion board with shield (Bottom)** 

# **Exhibits 9L**



**Expansion board without shield (Bottom)**