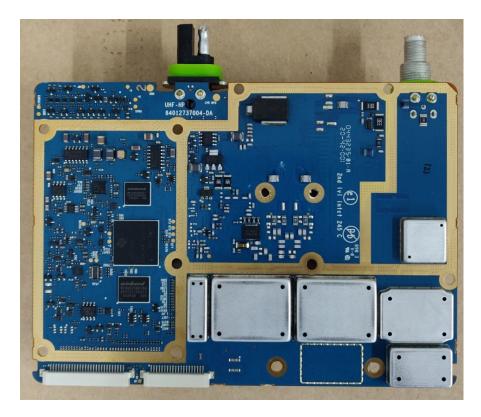

| RF board <u>with</u> Shields (Bottom)<br>RF board <u>without</u> Shields (Bottom)                            | 9C<br>9D       |
|                                         | Chassis and control heads (Top) Chassis and control heads (Bottom)                                           | 9E<br>9F       |
| 8.                                      | GOB board (Top) GOB board with Shields (Bottom) GOB board without Shields (Bottom)                           | 9G<br>9H<br>9I |
| 1                                       | D.Expansion Board (Top)  1.Expansion board with Shields (Bottom)  2.Expansion board without Shields (Bottom) | 9J<br>9K<br>9L |

# **Exhibits 9A**



RF board with Shields (Top)

# **Exhibits 9B**



RF board without Shields (Top)

# **Exhibits 9C**



RF board with Shields (Bottom)

# **Exhibits 9D**



RF board without Shields (Bottom)

# **Exhibits 9E**





# Chassis and control heads (Top)

#### **Exhibits 9F**

Colour Display Control Head For XPR 5550e Numeric Display Control Head For XPR 5350e



Chassis and control heads (Bottom)

# Exhibits 9G



GOB board (Top)

# **Exhibits 9H**



GOB board with shield (Bottom)

# **Exhibits 9I**



**GOB** board without shield (Bottom)

# **Exhibits 9J**



**Expansion board (Top)** 

# **Exhibits 9K**



**Expansion board with shield (Bottom)** 

# **Exhibits 9L**



**Expansion board without shield (Bottom)**