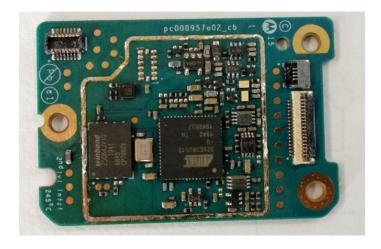

rd with Shields (Bottom) GOB board without Shields (Bottom)                           | 9G<br>9H<br>9I |
| 1                                       | D.Expansion Board (Top)  1.Expansion board with Shields (Bottom)  2.Expansion board without Shields (Bottom) | 9J<br>9K<br>9L |

# **Exhibits 9A**



RF board with Shields (Top)

# **Exhibits 9B**



RF board without Shields (Top)

# **Exhibits 9C**



RF board with Shields (Bottom)

# **Exhibits 9D**



RF board without Shields (Bottom)

# **Exhibits 9E**





# Chassis and control heads (Top)

#### **Exhibits 9F**

Colour Display Control Head For XPR 5550e Numeric Display Control Head For XPR 5350e



Chassis and control heads (Bottom)

# Exhibits 9G



GOB board (Top)

# **Exhibits 9H**



GOB board with shield (Bottom)

# **Exhibits 9I**



**GOB** board without shield (Bottom)

# **Exhibits 9J**



**Expansion board (Top)** 

# **Exhibits 9K**



**Expansion board with shield (Bottom)** 

# **Exhibits 9L**



**Expansion board without shield (Bottom)**