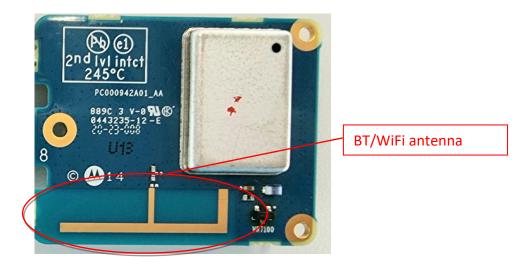

| D.Expansion Board (Top)  1.Expansion board with Shields (Bottom)  2.Expansion board without Shields (Bottom) | 9J<br>9K<br>9L |

# **Exhibits 9A**



RF board with Shields (Top)

# **Exhibits 9B**



RF board without Shields (Top)

# **Exhibits 9C**



RF board with Shields (Bottom)

# **Exhibits 9D**



RF board without Shields (Bottom)

# **Exhibits 9E**





# Chassis and control heads (Top)

#### **Exhibits 9F**

Colour Display Control Head For XPR 5550e Numeric Display Control Head For XPR 5350e



Chassis and control heads (Bottom)

# Exhibits 9G



GOB board (Top)

# **Exhibits 9H**



GOB board with shield (Bottom)

# **Exhibits 9I**



**GOB** board without shield (Bottom)

# **Exhibits 9J**



**Expansion board (Top)** 

# **Exhibits 9K**



**Expansion board with shield (Bottom)** 

# **Exhibits 9L**



**Expansion board without shield (Bottom)**