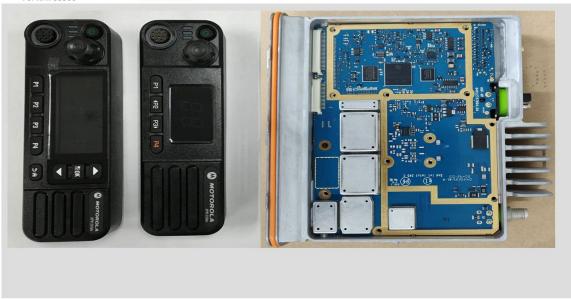

#### **Exhibits 9F**

Colour Display Control Head For XPR 5550e Numeric Display Control Head For XPR 5350e

Chassis and control heads (Bottom)