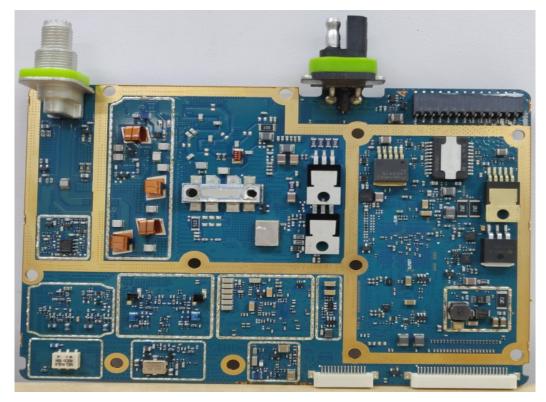

-----|----------------|
| <ol> <li>RF board <u>with</u> Shields (Top)</li> <li>RF board <u>without</u> Shields (Top)</li> </ol>                    | 9A<br>9B       |
| <ol> <li>RF board <u>with</u> Shields (Bottom)</li> <li>RF board <u>without</u> Shields (Bottom)</li> </ol>              | 9C<br>9D       |
| <ol> <li>Chassis and control heads (Top)</li> <li>Chassis and control heads (Bottom)</li> </ol>                          | 9E<br>9F       |
| <ol> <li>GOB board (Top)</li> <li>GOB board with Shields (Bottom)</li> <li>GOB board without Shields (Bottom)</li> </ol> | 9G<br>9H<br>9I |
| 10.Expansion Board (Top)<br>11.Expansion board with Shields (Bottom)<br>12.Expansion board without Shields (Bottom)      | 9J<br>9K<br>9L |

## Exhibits 9A



RF board with Shields (Top)

#### Exhibits 9B



RF board without Shields (Top)

## Exhibits 9C



RF board with Shields (Bottom)



RF board without Shields (Bottom)

# Exhibits 9D

## Exhibits 9E



## Chassis and control heads (Top)

#### **Exhibits 9F**





Chassis and control heads (Bottom)

## Exhibits 9G



GOB board (Top)

Exhibits 9H



GOB board with shield (Bottom)

## Exhibits 9I



GOB board without shield (Bottom)



Expansion board (Top)

Exhibits 9J

## Exhibits 9K



Expansion board with shield (Bottom)

### Exhibits 9L



Expansion board without shield (Bottom)