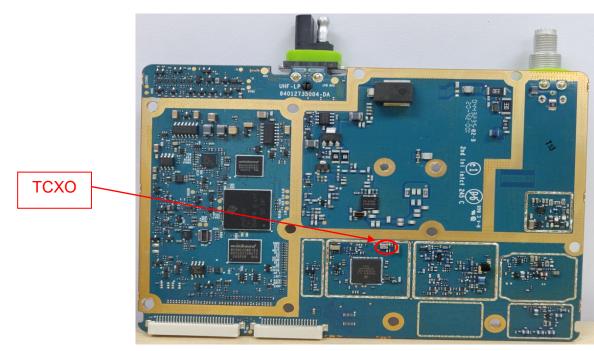

## Exhibits 9C

RF board with Shields (Bottom)

RF board without Shields (Bottom)

# Exhibits 9D