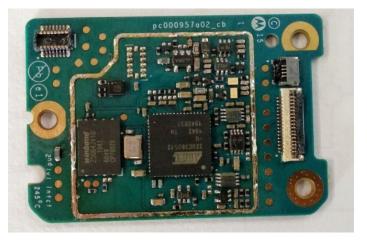

</li> <li>Chassis and control heads (Bottom)</li> </ol>                          | 9E<br>9F       |
| <ol> <li>GOB board (Top)</li> <li>GOB board with Shields (Bottom)</li> <li>GOB board without Shields (Bottom)</li> </ol> | 9G<br>9H<br>9I |
| 10.Expansion Board (Top)<br>11.Expansion board with Shields (Bottom)<br>12.Expansion board without Shields (Bottom)      | 9J<br>9K<br>9L |

## Exhibits 9A



RF board with Shields (Top)

#### Exhibits 9B



RF board without Shields (Top)

## Exhibits 9C



RF board with Shields (Bottom)



RF board without Shields (Bottom)

# Exhibits 9D

## Exhibits 9E



## Chassis and control heads (Top)

#### **Exhibits 9F**





Chassis and control heads (Bottom)

## Exhibits 9G



GOB board (Top)

Exhibits 9H



GOB board with shield (Bottom)

## Exhibits 9I



GOB board without shield (Bottom)



Expansion board (Top)

Exhibits 9J

## Exhibits 9K



Expansion board with shield (Bottom)

### Exhibits 9L



Expansion board without shield (Bottom)