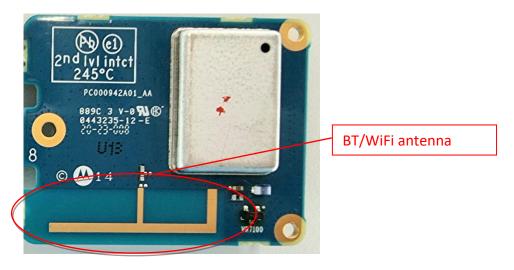

## Exhibits 9K

Expansion board with shield (Bottom)

### Exhibits 9L

Expansion board without shield (Bottom)