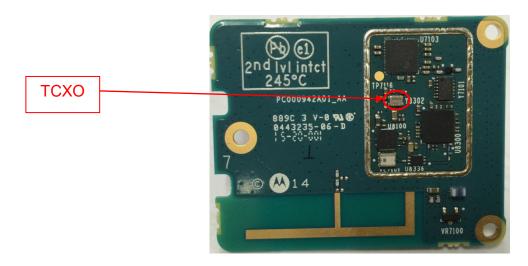

## Exhibits 9C

RF board with Shields (Bottom)

RF board without Shields (Bottom)

# Exhibits 9D