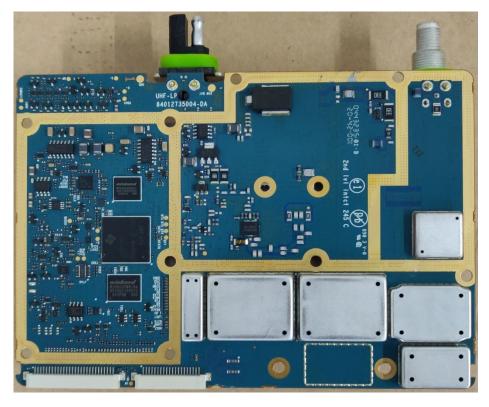

## Exhibits 9C

RF board with Shields (Bottom)

RF board without Shields (Bottom)

# Exhibits 9D