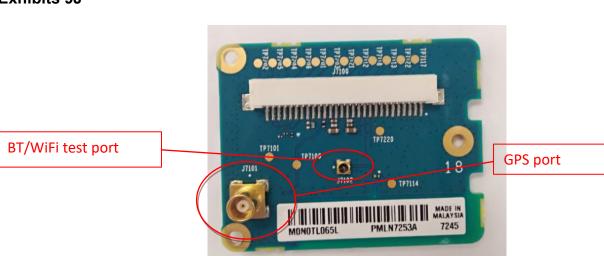

## Exhibits 9I

GOB board without shield (Bottom)

Expansion board (Top)

Exhibits 9J

## Exhibits 9K

Expansion board with shield (Bottom)