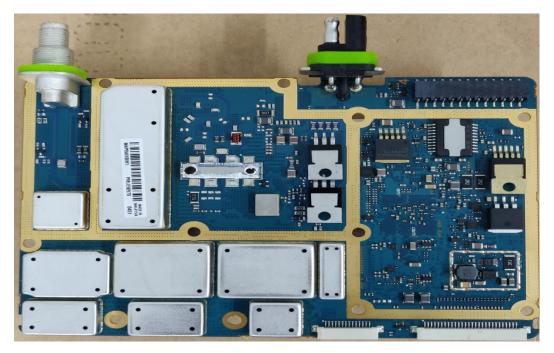

------------------------------------------------------|----------------|
| <ol> <li>RF board <u>with</u> Shields (Top)</li> <li>RF board <u>without</u> Shields (Top)</li> </ol>                    | 9A<br>9B       |
| <ol> <li>RF board <u>with</u> Shields (Bottom)</li> <li>RF board <u>without</u> Shields (Bottom)</li> </ol>              | 9C<br>9D       |
| <ol> <li>Chassis and control heads (Top)</li> <li>Chassis and control heads (Bottom)</li> </ol>                          | 9E<br>9F       |
| <ol> <li>GOB board (Top)</li> <li>GOB board with Shields (Bottom)</li> <li>GOB board without Shields (Bottom)</li> </ol> | 9G<br>9H<br>9I |
| 10.Expansion Board (Top)<br>11.Expansion board with Shields (Bottom)<br>12.Expansion board without Shields (Bottom)      | 9J<br>9K<br>9L |

## Exhibits 9A



RF board with Shields (Top)

#### Exhibits 9B



RF board without Shields (Top)

## Exhibits 9C



RF board with Shields (Bottom)



RF board without Shields (Bottom)

# Exhibits 9D

## Exhibits 9E



## Chassis and control heads (Top)

#### **Exhibits 9F**





Chassis and control heads (Bottom)

## Exhibits 9G



GOB board (Top)

Exhibits 9H



GOB board with shield (Bottom)

## Exhibits 9I



GOB board without shield (Bottom)



Expansion board (Top)

Exhibits 9J

## Exhibits 9K



Expansion board with shield (Bottom)

### Exhibits 9L



Expansion board without shield (Bottom)