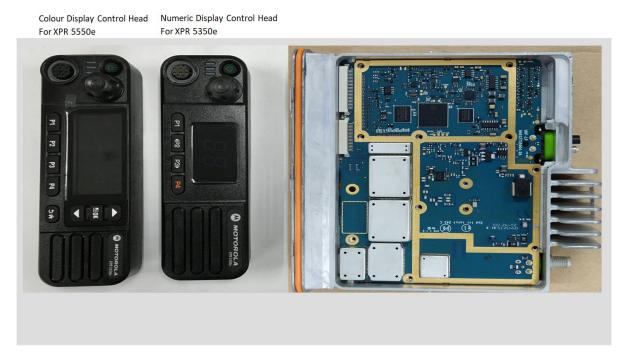

br>9B       |
| <ol> <li>RF board <u>with</u> Shields (Bottom)</li> <li>RF board <u>without</u> Shields (Bottom)</li> </ol>              | 9C<br>9D       |
| <ol> <li>Chassis and control heads (Top)</li> <li>Chassis and control heads (Bottom)</li> </ol>                          | 9E<br>9F       |
| <ol> <li>GOB board (Top)</li> <li>GOB board with Shields (Bottom)</li> <li>GOB board without Shields (Bottom)</li> </ol> | 9G<br>9H<br>9I |
| 10.Expansion Board (Top)<br>11.Expansion board with Shields (Bottom)<br>12.Expansion board without Shields (Bottom)      | 9J<br>9K<br>9L |

## Exhibits 9A



RF board with Shields (Top)

#### Exhibits 9B



RF board without Shields (Top)

## Exhibits 9C



RF board with Shields (Bottom)



RF board without Shields (Bottom)

# Exhibits 9D

## Exhibits 9E



## Chassis and control heads (Top)

#### **Exhibits 9F**





Chassis and control heads (Bottom)

## Exhibits 9G



GOB board (Top)

Exhibits 9H



GOB board with shield (Bottom)

## Exhibits 9I



GOB board without shield (Bottom)



Expansion board (Top)

Exhibits 9J

## Exhibits 9K



Expansion board with shield (Bottom)

### Exhibits 9L



Expansion board without shield (Bottom)