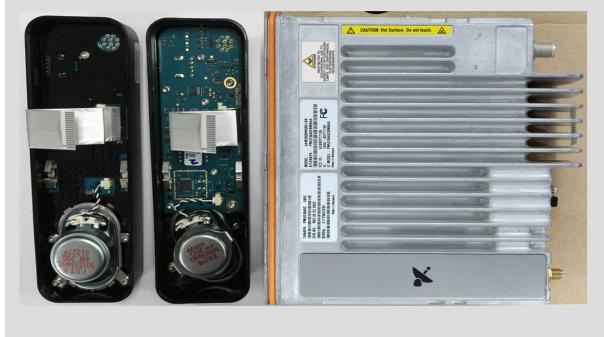

</li> <li>RF board <u>without</u> Shields (Bottom)</li> </ol>              | 9C<br>9D       |
| <ol> <li>Chassis and control heads (Top)</li> <li>Chassis and control heads (Bottom)</li> </ol>                          | 9E<br>9F       |
| <ol> <li>GOB board (Top)</li> <li>GOB board with Shields (Bottom)</li> <li>GOB board without Shields (Bottom)</li> </ol> | 9G<br>9H<br>9I |
| 10.Expansion Board (Top)<br>11.Expansion board with Shields (Bottom)<br>12.Expansion board without Shields (Bottom)      | 9J<br>9K<br>9L |

## Exhibits 9A



RF board with Shields (Top)

#### Exhibits 9B



RF board without Shields (Top)

## Exhibits 9C



RF board with Shields (Bottom)



RF board without Shields (Bottom)

# Exhibits 9D

## Exhibits 9E



## Chassis and control heads (Top)

#### **Exhibits 9F**





Chassis and control heads (Bottom)

## Exhibits 9G



GOB board (Top)

Exhibits 9H



GOB board with shield (Bottom)

## Exhibits 9I



GOB board without shield (Bottom)



Expansion board (Top)

Exhibits 9J

## Exhibits 9K



Expansion board with shield (Bottom)

### Exhibits 9L



Expansion board without shield (Bottom)