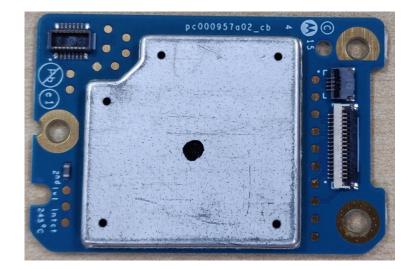

## Exhibits 9C

RF board with Shields (Bottom)

RF board without Shields (Bottom)

# Exhibits 9D