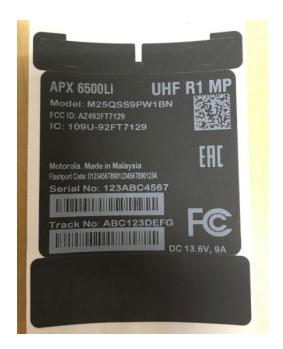

## **IDENTIFICATION LABEL**

(Pursuant to FCC Part 2.1033(c)(11), 2.1033(b)(7) and RSP 100 Annex C and Sec 3)

| LOCATI          | <u>ON</u> |                                                                                                                                                                            |
|-----------------|-----------|----------------------------------------------------------------------------------------------------------------------------------------------------------------------------|
|                 |           | See the Attached Photograph or Sketch                                                                                                                                      |
|                 |           | Front of Radio                                                                                                                                                             |
|                 |           | Back of Radio                                                                                                                                                              |
|                 |           | Top of Radio                                                                                                                                                               |
|                 | X         | Bottom of Radio                                                                                                                                                            |
|                 |           | Back of Radio under Belt Clip                                                                                                                                              |
|                 |           |                                                                                                                                                                            |
| <u>TYPE</u>     |           |                                                                                                                                                                            |
| · — —           | X         | The label is a paper polyester film laminate with a pressure sensitive adhesive backing The adhesive is a permanent type acrylic with minimum peel strength of 40 oz/inch. |
|                 |           |                                                                                                                                                                            |
| MARKINGS (TEXT) |           |                                                                                                                                                                            |
|                 | X         | See the Attached Photograph and Exhibit 3 for the actual location of the FCC/IC label on the device.                                                                       |
|                 | X         | Label Attached Below.                                                                                                                                                      |
|                 |           | See Attached Drawing.                                                                                                                                                      |

FCC/IC Label for APX1500

FCC/IC Label for APX2500

FCC/IC Label for APX4500

FCC/IC Label for APX6500

FCC/IC Label for APX6500 Li