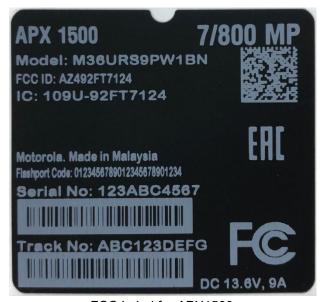

## **IDENTIFICATION LABEL**

(Pursuant to FCC Part 2.1033(c)(11), 2.1033(b)(7) and RSP 100 Annex C and Sec 3)

| LOCATI          | <u>ON</u> |                                                                                                                                                                             |
|-----------------|-----------|-----------------------------------------------------------------------------------------------------------------------------------------------------------------------------|
|                 |           | See the Attached Photograph or Sketch                                                                                                                                       |
|                 |           | Front of Radio                                                                                                                                                              |
|                 |           | Back of Radio                                                                                                                                                               |
|                 |           | Top of Radio                                                                                                                                                                |
|                 | X         | Bottom of Radio                                                                                                                                                             |
|                 |           | Back of Radio under Belt Clip                                                                                                                                               |
| <u>TYPE</u>     | X         | The label is a paper polyester film laminate with a pressure sensitive adhesive backing. The adhesive is a permanent type acrylic with minimum peel strength of 40 oz/inch. |
| MARKINGS (TEXT) |           |                                                                                                                                                                             |
|                 | X         | See the Attached Photograph and Exhibit 3 for the actual location of the FCC/IC label on the device.                                                                        |
|                 | X         | Label Attached Below.                                                                                                                                                       |
|                 |           | See Attached Drawing.                                                                                                                                                       |

FCC Label for APX6500

FCC Label for APX6500Li

FCC Label for APX4500

FCC Label for APX2500

FCC Label for APX1500