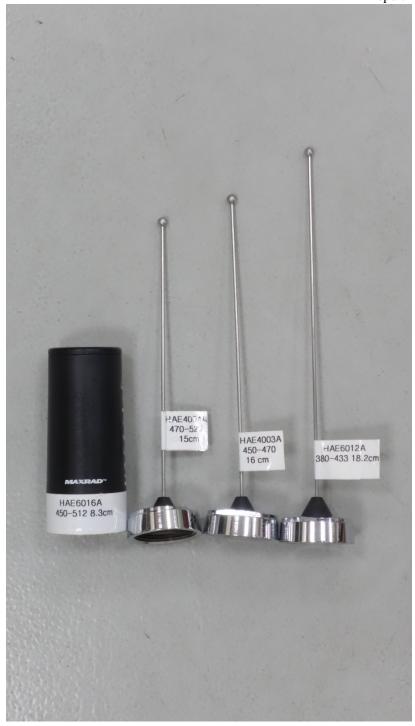

**UHF Antenna kit numbers, from left to right;** HAE6013A, HAE6031A and HAE6015A

**UHF Antenna kit numbers, from left to right;** HAE6016A, HAE4004A, HAE4003A and HAE6012A

**7/800** Antenna kit numbers, from left to right; HAF4014A, HAF4017A, HAF4013A and HAF4016A