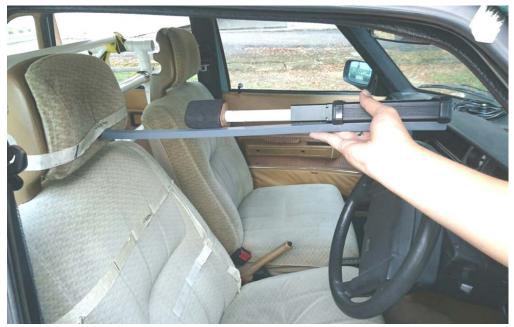

Test measurement setup for Bystander roof mount antenna

Test measurement setup for Passenger Back

Test measurement setup for Passenger Front

Test positions for Passenger Back and Front