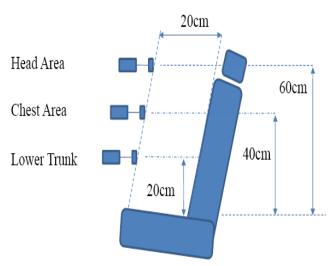

Test measurement setup for Bystander roof mount antenna

Test measurement setup for Passenger Back

Test measurement setup for Passenger Front

Test positions for Passenger Back and Front