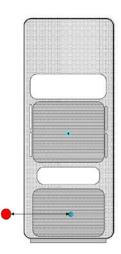

Test measurement setup for Bystander roof mount antenna

Test measurement setup for Passenger Back

Test measurement setup for Passenger Front

Test positions for Passenger Back and Front