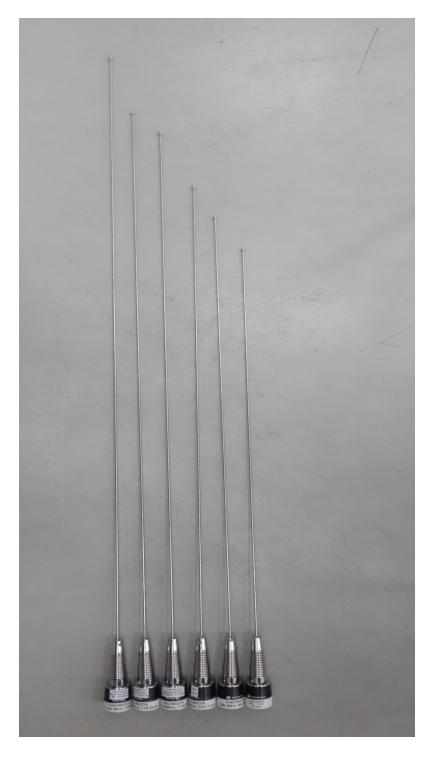

VHF Antenna kit numbers: HAD4022A (6 pcs)

Note: Antennas were trimmed per test frequency.

VHF Antenna kit numbers, from left to right; HAD4016A, HAD4017A and HAD4021A,

**UHF Antenna kit numbers, from left to right;**RAE4014ARB (3 pcs), RAE4015ARM (3 pcs)

Note: Antennas were trimmed per test frequency (3 each).

**UHF Antenna kit numbers:** RAE4016ARB (3 pcs)

Note: Antennas were trimmed per test frequency.

**UHF Antenna kit numbers, from left to right;** HAE4011A, HAE4012A, HAE4013A, HAE6011A and HAE6010A