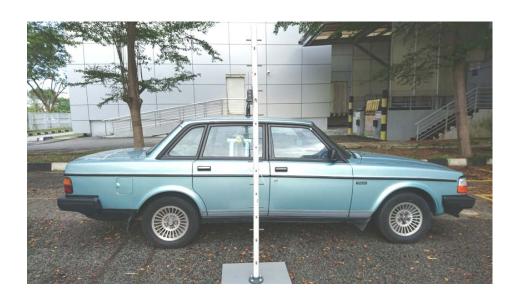

## 2.0 Test Measurement Setup Photos

Test measurement setup for Bystander, trunk mount antenna behind vehicle

Test measurement setup for Bystander 45 degree (diagonal) trunk mount antenna

Test measurement setup for Bystander 90 degree (side) trunk mount antenna

Test measurement setup for Bystander roof mount antenna

Test measurement setup for Passenger Back

Test measurement setup for Passenger Front

Test positions for Passenger Back and Front