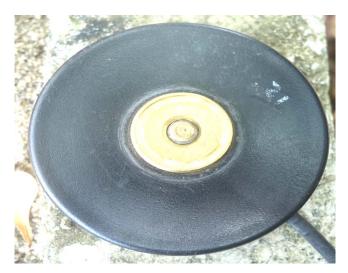

# 3.0 Magnetic mount base for antenna installation photos

Magnetic mount base (top and side view)