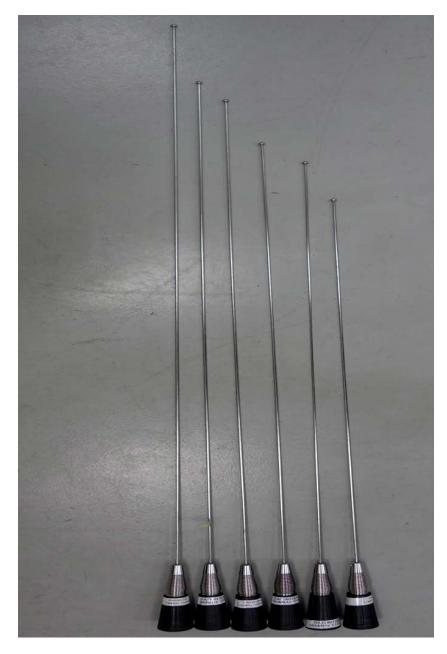

VHF Antenna kit numbers: HAD4022A (6 pcs)

Note: Antennas were trimmed per test frequency.

VHF Antenna kit numbers, from left to right; HAD4016A, HAD4017A and HAD4021A,

**UHF Antenna kit numbers, from left to right;**RAE4014ARB (3 pcs), RAE4015ARM (3 pcs)