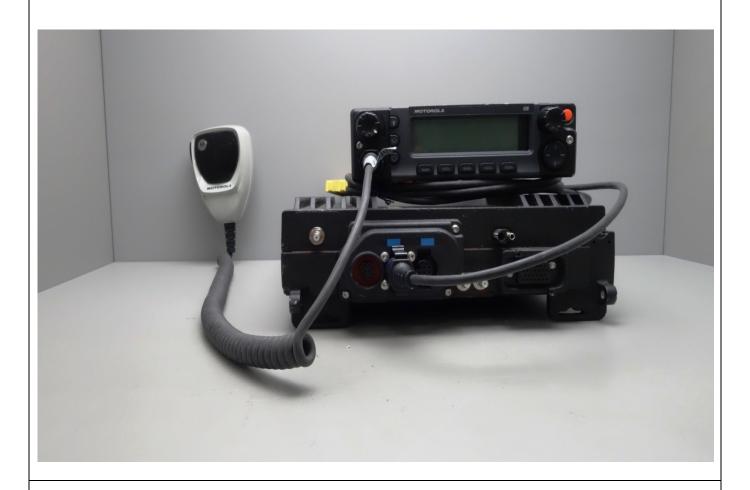

# 1.0 Antenna Photograph(s)

VHF Antenna kit numbers, from left to right; HAD4006A, HAD4007A, HAD4008A, HAD4009A

VHF Antenna kit numbers: RAD4010ARB (6 pcs)

Note: Antennas were trimmed per test frequency.