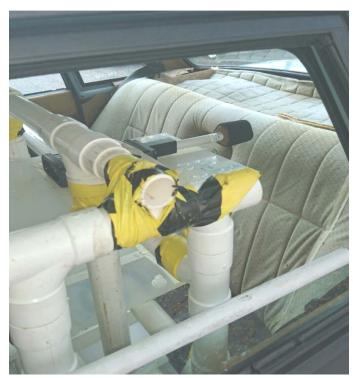

## 2.0 Test Measurement Setup Photos

Test measurement setup for Bystander, trunk mount antenna behind vehicle

Test measurement setup for Bystander 45 degree (diagonal) trunk mount antenna

Test measurement setup for Bystander 90 degree (side) trunk mount antenna

Test measurement setup for Bystander roof mount antenna

Test measurement setup for Passenger Back

Test measurement setup for Passenger Front

Test positions for Passenger Back and Front