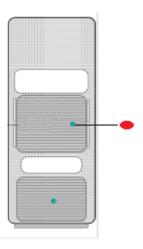

Test measurement setup for Bystander roof mount antenna

Test measurement setup for Passenger Back

Test measurement setup for Passenger Front

Test positions for Passenger Back and Front