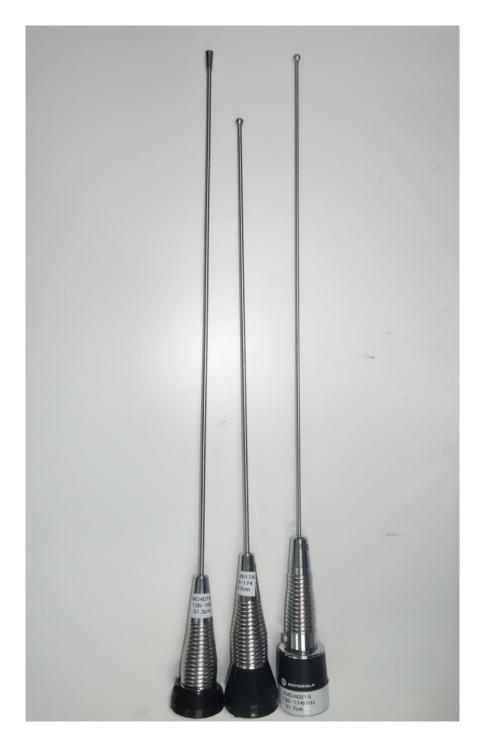

VHF Antenna kit numbers: HAD4022A (6 pcs)

Note: Antennas were trimmed per test frequency.

VHF Antenna kit numbers, from left to right; HAD4016A, HAD4017A and HAD4021A,

**UHF Antenna kit numbers, from left to right;**RAE4014ARB (3 pcs), RAE4015ARM (3 pcs)