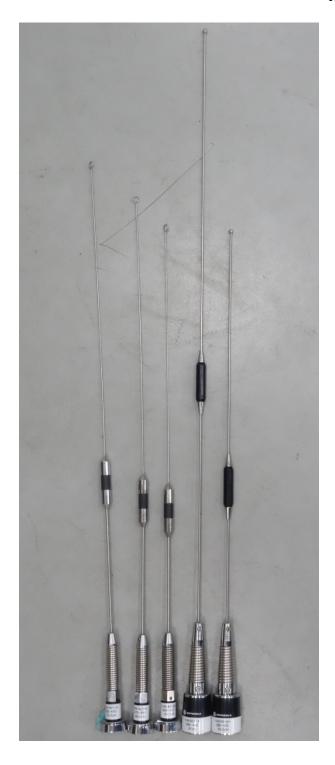

Note: Antennas were trimmed per test frequency (3 each).

**UHF Antenna kit numbers:** RAE4016ARB (3 pcs)

Note: Antennas were trimmed per test frequency.

**UHF Antenna kit numbers, from left to right;** HAE4011A, HAE4012A, HAE4013A, HAE6011A and HAE6010A