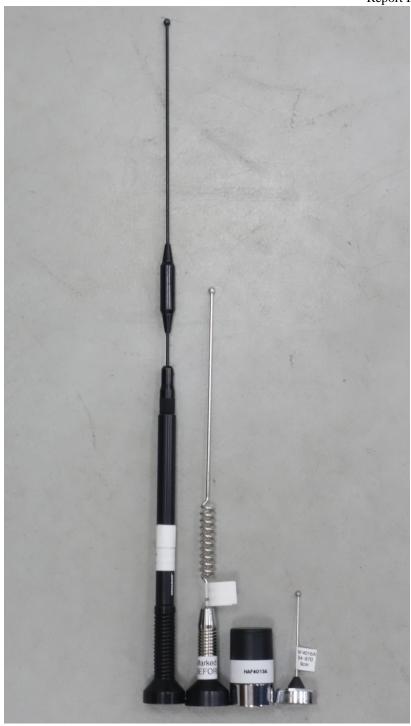

**UHF Antenna kit numbers, from left to right;** HAE6013A, HAE6031A and HAE6015A

**UHF Antenna kit numbers, from left to right;** HAE6016A, HAE4004A, HAE4003A and HAE6012A

**7/800** Antenna kit numbers, from left to right; HAF4014A, HAF4017A, HAF4013A and HAF4016A