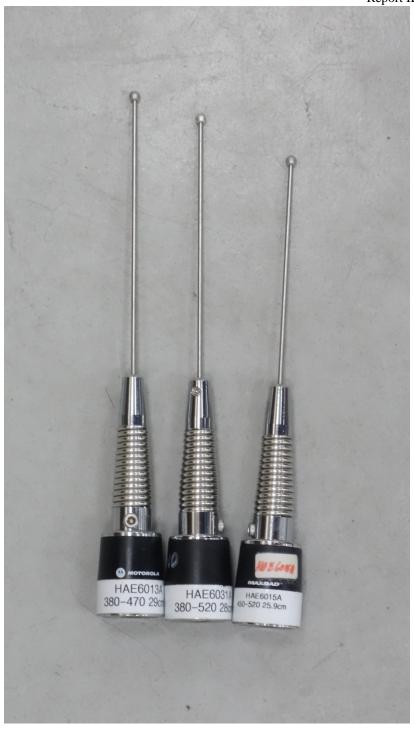

**UHF Antenna kit numbers, from left to right;** HAE6013A, HAE6031A and HAE6015A

**UHF Antenna kit numbers, from left to right;** HAE6016A, HAE4004A, HAE4003A and HAE6012A

**7/800** Antenna kit numbers, from left to right; HAF4014A, HAF4017A, HAF4013A and HAF4016A