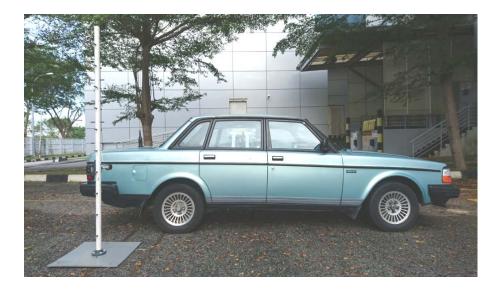

## 2.0 Test Measurement Setup Photos

Test measurement setup for Bystander, trunk mount antenna behind vehicle

Test measurement setup for Bystander 45 degree (diagonal) trunk mount antenna

Test measurement setup for Bystander 90 degree (side) trunk mount antenna

Test measurement setup for Bystander roof mount antenna

Test measurement setup for Passenger Back

Test measurement setup for Passenger Front

Test positions for Passenger Back and Front