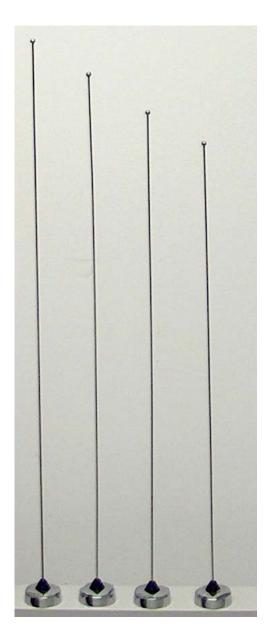

# 1.0 Antenna Photograph(s)

VHF Antenna kit numbers, from left to right; HAD4006A, HAD4007A, HAD4008A, HAD4009A

VHF Antenna kit numbers: RAD4010ARB (6 pcs)

Note: Antennas were trimmed per test frequency.