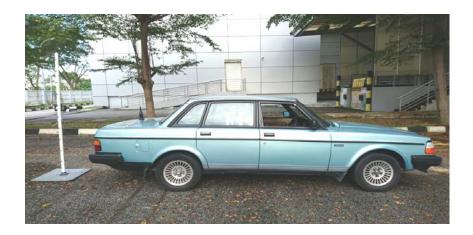

## 2.0 Test Measurement Setup Photos

Test measurement setup for Bystander, trunk mount antenna behind vehicle

Test measurement setup for Bystander 45 degree (diagonal) trunk mount antenna

Test measurement setup for Bystander 90 degree (side) trunk mount antenna

Test measurement setup for Bystander roof mount antenna

Test measurement setup for Passenger Back

Test measurement setup for Passenger Front

Test positions for Passenger Back and Front