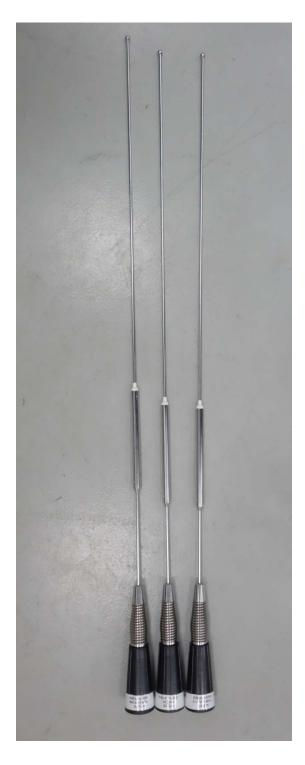

VHF Antenna kit numbers: HAD4022A (6 pcs)

Note: Antennas were trimmed per test frequency.

VHF Antenna kit numbers, from left to right; HAD4016A, HAD4017A and HAD4021A,

**UHF Antenna kit numbers, from left to right;**RAE4014ARB (3 pcs), RAE4015ARM (3 pcs)