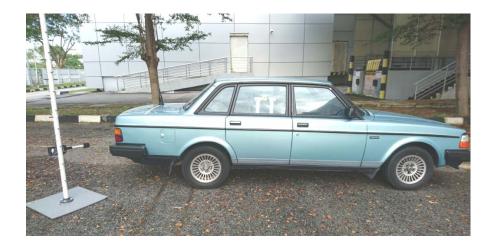

## 2.0 Test Measurement Setup Photos

Test measurement setup for Bystander, trunk mount antenna behind vehicle

Test measurement setup for Bystander 45 degree (diagonal) trunk mount antenna

Test measurement setup for Bystander 90 degree (side) trunk mount antenna

Test measurement setup for Bystander roof mount antenna

Test measurement setup for Passenger Back

Test measurement setup for Passenger Front

Test positions for Passenger Back and Front