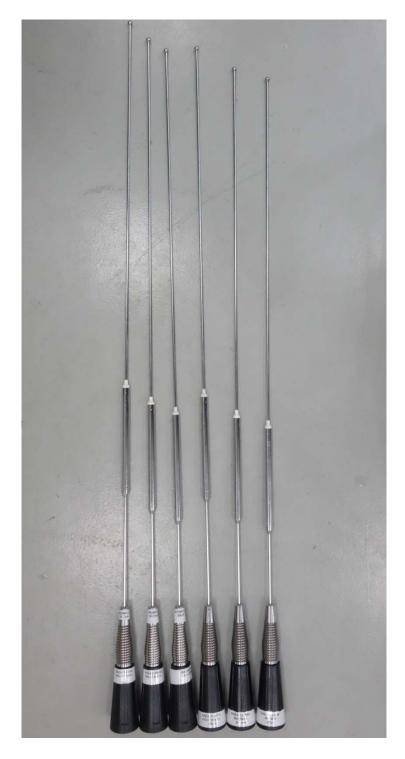

# 1.0 Antenna Photograph(s)

VHF Antenna kit numbers, from left to right; HAD4006A, HAD4007A, HAD4008A, HAD4009A

VHF Antenna kit numbers: RAD4010ARB (6 pcs)

Note: Antennas were trimmed per test frequency.