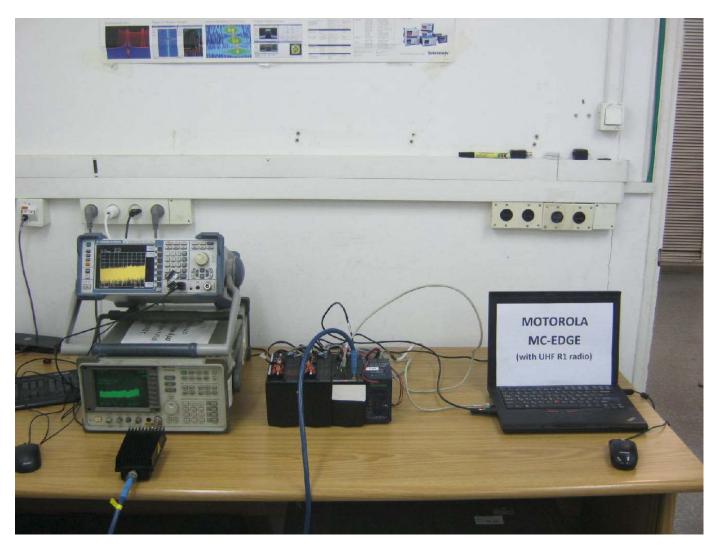

Figure 7 – 1 Radiated Emission Test 0.009-30MHz

Figure 7 – 2 Radiated Emission Test, 30-200MHz

Figure 7 – 3 Radiated Emission Test, 200-1000MHz

Figure 7 – 4 Radiated Emission Test, 1-10GHz

Figure 7 - 5 Conducted Emission Terminal Port Test

Figure 7 – 6 Frequency Stability Test