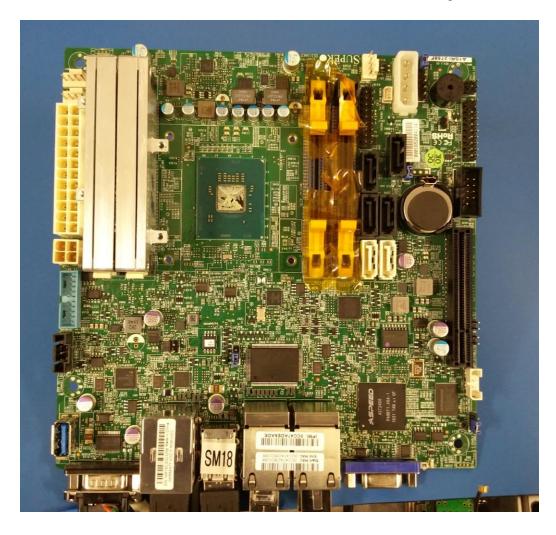

Motorola LTE
LXN 500
LTE ULTRA PORTABLE INFRASTRUCTURE

FCC Certification Exhibit 9
Internal Photographs

Pursuant 47 CFR 2.1033(b) FCC ID: AZ492FT7102



# RF Board – Top View



# RF Board – Top View



### RF Board – Bottom View



Motorola Solutions Confidential Restricted

# Baseband Board – Top View



### Baseband Board – Bottom View



## Application Board – Top View



## Application Board – Bottom View



# SSD – Top View



### SSD – Bottom View



## Power Board – Top View



### Power Board – Bottom View



## Wi-Fi Module – Top View



SparkLAN WUBA171GN Wi-Fi module pre-approved under FCC ID: RYK-WUBA171GN

### Wi-Fi Module – Bottom View