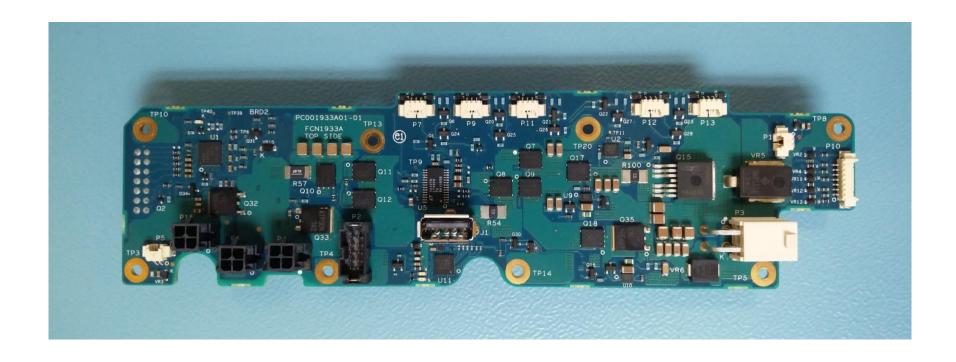

Motorola LTE
LXN 500
LTE ULTRA PORTABLE INFRASTRUCTURE

FCC Certification Exhibit 9
Internal Photographs

Pursuant 47 CFR 2.1033(b) FCC ID: AZ492FT7102



# RF Board – Top View



# RF Board – Top View



### RF Board – Bottom View



Motorola Solutions Confidential Restricted

# Baseband Board – Top View



### Baseband Board – Bottom View



## Application Board – Top View



## Application Board – Bottom View



# SSD – Top View



### SSD – Bottom View



## Power Board – Top View



### Power Board – Bottom View



## Wi-Fi Module – Top View



SparkLAN WUBA171GN Wi-Fi module pre-approved under FCC ID: RYK-WUBA171GN

### Wi-Fi Module – Bottom View