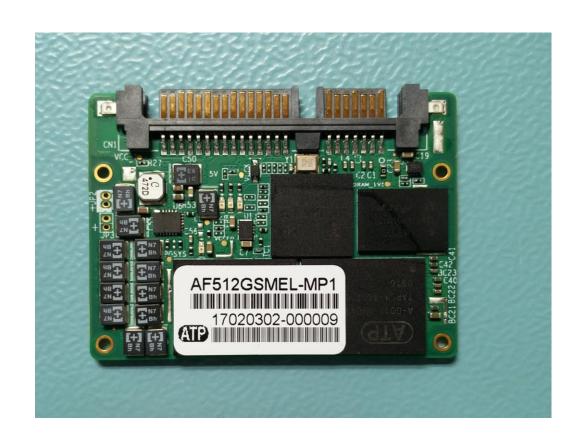

Motorola LTE
LXN 500
LTE ULTRA PORTABLE INFRASTRUCTURE

FCC Certification Exhibit 9
Internal Photographs

Pursuant 47 CFR 2.1033(b) FCC ID: AZ492FT7102



# RF Board – Top View



# RF Board – Top View



### RF Board – Bottom View



Motorola Solutions Confidential Restricted

# Baseband Board – Top View



### Baseband Board – Bottom View



## Application Board – Top View



## Application Board – Bottom View



# SSD – Top View



### SSD – Bottom View



## Power Board – Top View



### Power Board – Bottom View



## Wi-Fi Module – Top View



SparkLAN WUBA171GN Wi-Fi module pre-approved under FCC ID: RYK-WUBA171GN

### Wi-Fi Module – Bottom View