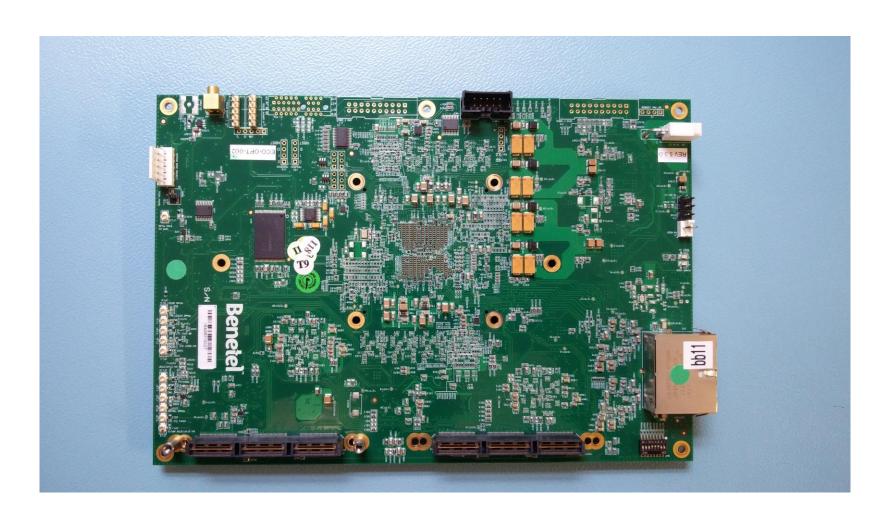

Motorola LTE
LXN 500
LTE ULTRA PORTABLE INFRASTRUCTURE

FCC Certification Exhibit 9
Internal Photographs

Pursuant 47 CFR 2.1033(b) FCC ID: AZ492FT7102



# RF Board – Top View



# RF Board – Top View



### RF Board – Bottom View



Motorola Solutions Confidential Restricted

# Baseband Board – Top View



### Baseband Board – Bottom View



## Application Board – Top View



## Application Board – Bottom View



# SSD – Top View



### SSD – Bottom View



## Power Board – Top View



### Power Board – Bottom View



## Wi-Fi Module – Top View



SparkLAN WUBA171GN Wi-Fi module pre-approved under FCC ID: RYK-WUBA171GN

### Wi-Fi Module – Bottom View