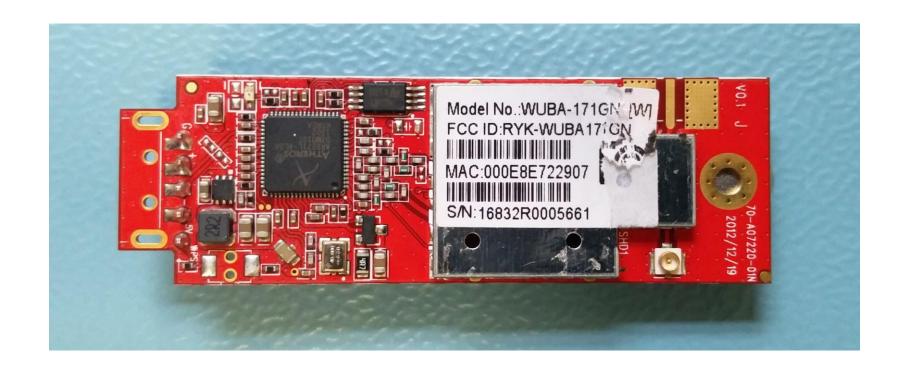

## Wi-Fi Module – Top View

SparkLAN WUBA171GN Wi-Fi module pre-approved under FCC ID: RYK-WUBA171GN