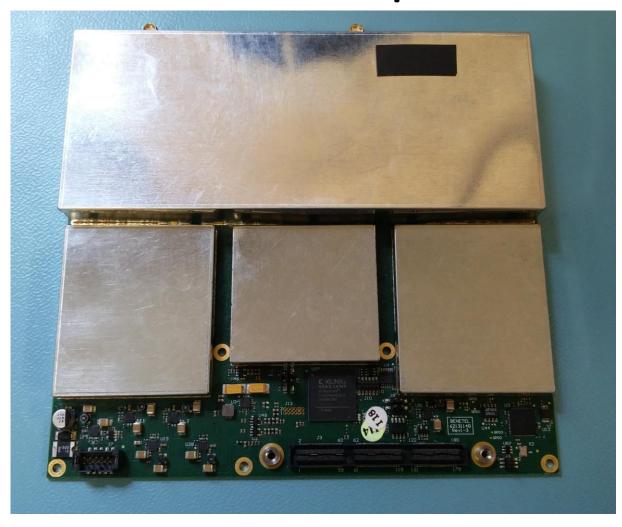

Motorola LTE
LXN 500
LTE ULTRA PORTABLE INFRASTRUCTURE

FCC Certification Exhibit 9
Internal Photographs

Pursuant 47 CFR 2.1033(b) FCC ID: AZ492FT7102



# RF Board – Top View



# RF Board – Top View



### RF Board – Bottom View



Motorola Solutions Confidential Restricted

# Baseband Board – Top View



### Baseband Board – Bottom View



## Application Board – Top View



## Application Board – Bottom View



# SSD – Top View



### SSD – Bottom View



## Power Board – Top View



### Power Board – Bottom View



## Wi-Fi Module – Top View



SparkLAN WUBA171GN Wi-Fi module pre-approved under FCC ID: RYK-WUBA171GN

### Wi-Fi Module – Bottom View