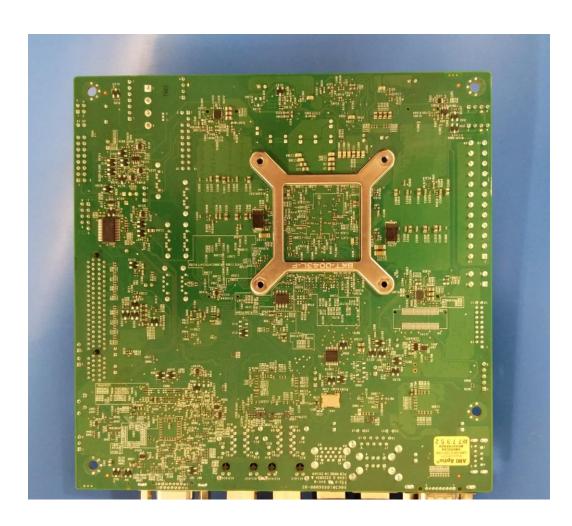

Motorola LTE
LXN 500
LTE ULTRA PORTABLE INFRASTRUCTURE

FCC Certification Exhibit 9
Internal Photographs

Pursuant 47 CFR 2.1033(b) FCC ID: AZ492FT7102



# RF Board – Top View



# RF Board – Top View



### RF Board – Bottom View



Motorola Solutions Confidential Restricted

# Baseband Board – Top View



### Baseband Board – Bottom View



## Application Board – Top View



## Application Board – Bottom View



# SSD – Top View



### SSD – Bottom View



## Power Board – Top View



### Power Board – Bottom View



## Wi-Fi Module – Top View



SparkLAN WUBA171GN Wi-Fi module pre-approved under FCC ID: RYK-WUBA171GN

### Wi-Fi Module – Bottom View