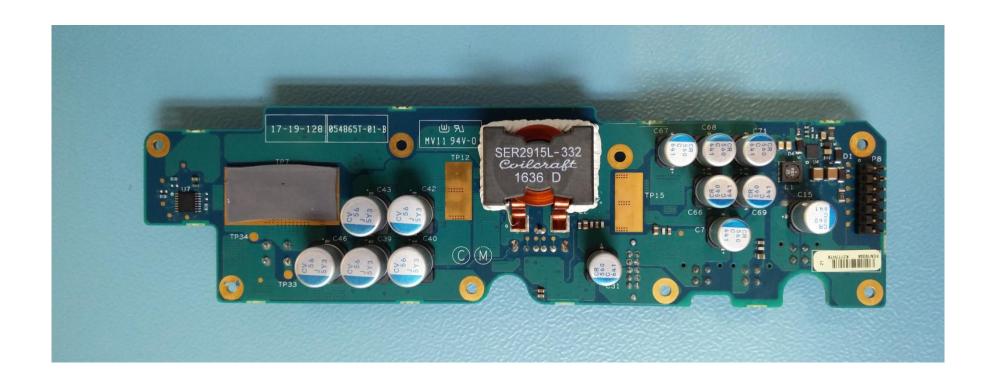

Motorola LTE
LXN 500
LTE ULTRA PORTABLE INFRASTRUCTURE

FCC Certification Exhibit 9
Internal Photographs

Pursuant 47 CFR 2.1033(b) FCC ID: AZ492FT7102



# RF Board – Top View



# RF Board – Top View



### RF Board – Bottom View



Motorola Solutions Confidential Restricted

# Baseband Board – Top View



### Baseband Board – Bottom View



## Application Board – Top View



## Application Board – Bottom View



# SSD – Top View



### SSD – Bottom View



## Power Board – Top View



### Power Board – Bottom View



## Wi-Fi Module – Top View



SparkLAN WUBA171GN Wi-Fi module pre-approved under FCC ID: RYK-WUBA171GN

### Wi-Fi Module – Bottom View