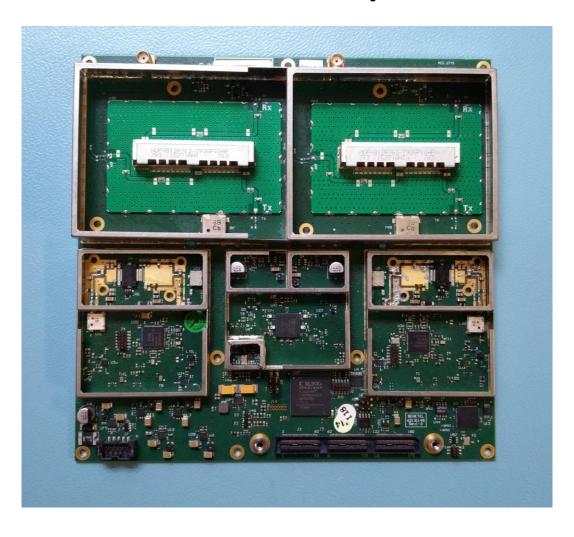

Motorola LTE
LXN 500
LTE ULTRA PORTABLE INFRASTRUCTURE

FCC Certification Exhibit 9
Internal Photographs

Pursuant 47 CFR 2.1033(b) FCC ID: AZ492FT7102



# RF Board – Top View



# RF Board – Top View



### RF Board – Bottom View



Motorola Solutions Confidential Restricted

# Baseband Board – Top View



### Baseband Board – Bottom View



## Application Board – Top View



## Application Board – Bottom View



# SSD – Top View



### SSD – Bottom View



## Power Board – Top View



### Power Board – Bottom View



## Wi-Fi Module – Top View



SparkLAN WUBA171GN Wi-Fi module pre-approved under FCC ID: RYK-WUBA171GN

### Wi-Fi Module – Bottom View