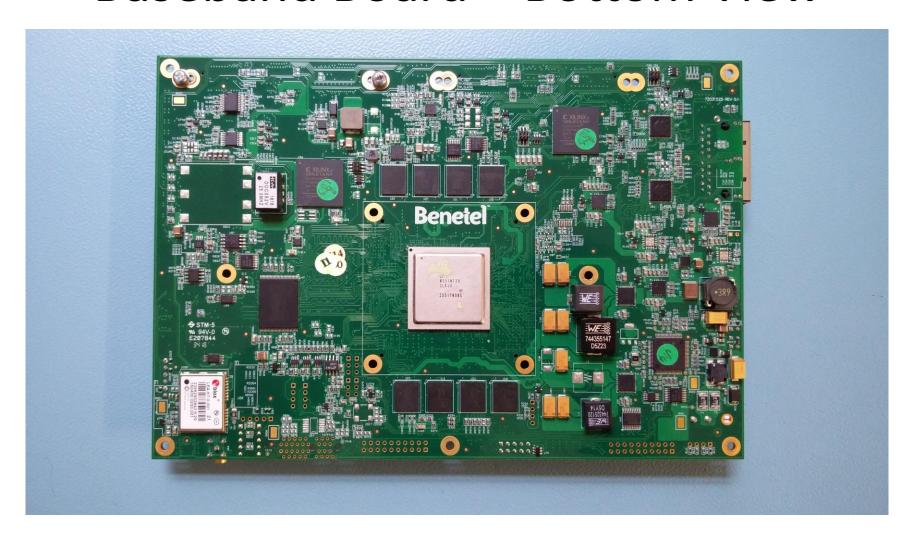

Motorola LTE
LXN 500
LTE ULTRA PORTABLE INFRASTRUCTURE

FCC Certification Exhibit 9
Internal Photographs

Pursuant 47 CFR 2.1033(b) FCC ID: AZ492FT7102



# RF Board – Top View



# RF Board – Top View



### RF Board – Bottom View



Motorola Solutions Confidential Restricted

# Baseband Board – Top View



### Baseband Board – Bottom View



## Application Board – Top View



## Application Board – Bottom View



# SSD – Top View



### SSD – Bottom View



## Power Board – Top View



### Power Board – Bottom View



## Wi-Fi Module – Top View



SparkLAN WUBA171GN Wi-Fi module pre-approved under FCC ID: RYK-WUBA171GN

### Wi-Fi Module – Bottom View