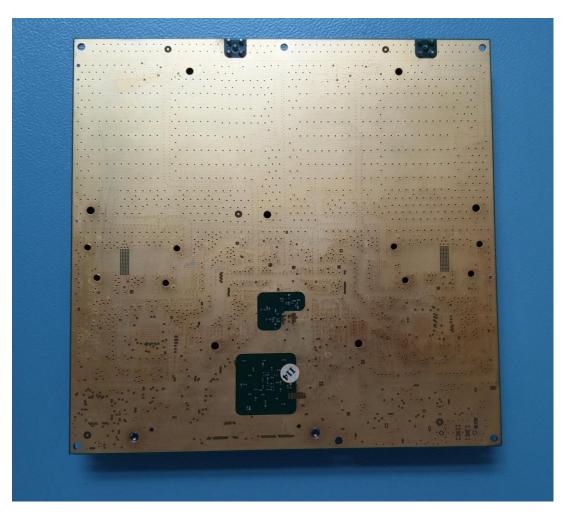

Motorola LTE
LXN 500
LTE ULTRA PORTABLE INFRASTRUCTURE

FCC Certification Exhibit 9
Internal Photographs

Pursuant 47 CFR 2.1033(b) FCC ID: AZ492FT7102



# RF Board – Top View



# RF Board – Top View



### RF Board – Bottom View



Motorola Solutions Confidential Restricted

# Baseband Board – Top View



### Baseband Board – Bottom View



## Application Board – Top View



## Application Board – Bottom View



# SSD – Top View



### SSD – Bottom View



## Power Board – Top View



### Power Board – Bottom View



## Wi-Fi Module – Top View



SparkLAN WUBA171GN Wi-Fi module pre-approved under FCC ID: RYK-WUBA171GN

### Wi-Fi Module – Bottom View