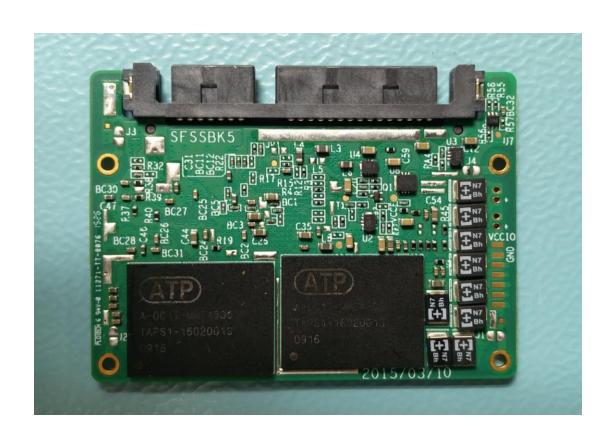

Motorola LTE
LXN 500
LTE ULTRA PORTABLE INFRASTRUCTURE

FCC Certification Exhibit 9
Internal Photographs

Pursuant 47 CFR 2.1033(b) FCC ID: AZ492FT7102



# RF Board – Top View



# RF Board – Top View



### RF Board – Bottom View



Motorola Solutions Confidential Restricted

# Baseband Board – Top View



### Baseband Board – Bottom View



## Application Board – Top View



## Application Board – Bottom View



# SSD – Top View



### SSD – Bottom View



## Power Board – Top View



### Power Board – Bottom View



## Wi-Fi Module – Top View



SparkLAN WUBA171GN Wi-Fi module pre-approved under FCC ID: RYK-WUBA171GN

### Wi-Fi Module – Bottom View