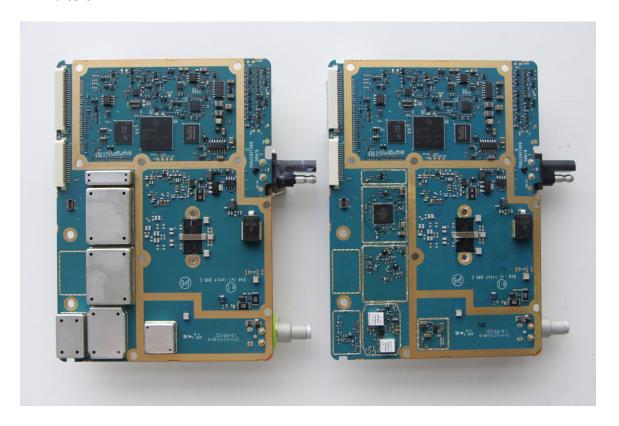

| 9C             |
|                                         | 4. | Chassis and control heads (Bottom)            | 9D             |
|                                         | 5. | GOB board with and without shields            | 9E             |
|                                         | 6. | Wifi/GPS/BT board with and without shields    | 9F             |
|                                         | 7. | Exploded view of radio                        | 9G             |
|                                         | 8. | Exploded view of color display control head   | 9H             |
|                                         | 9. | Exploded view of numeric display control head | 91             |

## **Exhibits 9A**



RF board with and without shields (Top)

# **Exhibits 9B**



RF board with and without shields (Bottom)

## **Exhibits 9C**



**Chassis and control heads (Top)** 

## **Exhibits 9D**



Chassis and control heads (Bottom)

## **Exhibits 9E**



GOB board (Top)



GOB board with shield (Bottom)



**GOB** board without shield (Bottom)

### **Exhibits 9F**





**GPS** port

GPS/BT/Wifi board (Top)



BT/WiFi antenna

GPS/BT/Wifi board with shield (Bottom)



GPS/BT/Wifi board without shield (Bottom)

# **Exhibits 9G**



**Exploded view of radio** 

# **Exhibits 9H**



Exploded view of color display control head

# **Exhibits 9I**



Exploded view of numeric display control head