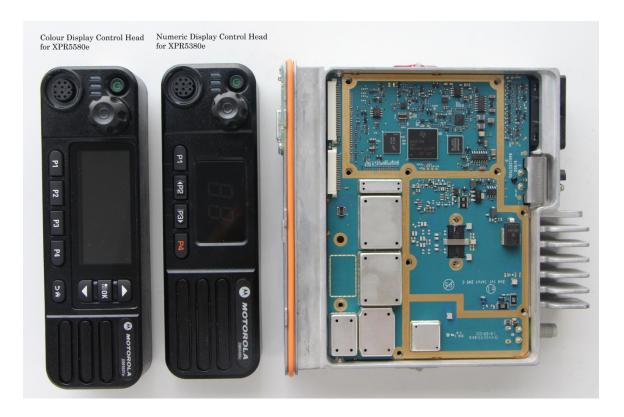

| 4. | Chassis and control heads (Bottom)            | 9D             |
|                                         | 5. | GOB board with and without shields            | 9E             |
|                                         | 6. | Wifi/GPS/BT board with and without shields    | 9F             |
|                                         | 7. | Exploded view of radio                        | 9G             |
|                                         | 8. | Exploded view of color display control head   | 9H             |
|                                         | 9. | Exploded view of numeric display control head | 91             |

## **Exhibits 9A**



RF board with and without shields (Top)

# **Exhibits 9B**



RF board with and without shields (Bottom)

## **Exhibits 9C**



**Chassis and control heads (Top)** 

## **Exhibits 9D**



Chassis and control heads (Bottom)

## **Exhibits 9E**



GOB board (Top)



GOB board with shield (Bottom)



**GOB** board without shield (Bottom)

### **Exhibits 9F**





**GPS** port

GPS/BT/Wifi board (Top)



BT/WiFi antenna

GPS/BT/Wifi board with shield (Bottom)



GPS/BT/Wifi board without shield (Bottom)

# **Exhibits 9G**



**Exploded view of radio** 

# **Exhibits 9H**



Exploded view of color display control head

# **Exhibits 9I**



Exploded view of numeric display control head