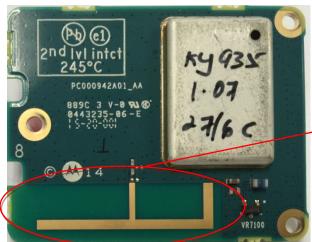

### **Exhibits 9F**

**GPS** port

GPS/BT/Wifi board (Top)

BT/WiFi antenna

GPS/BT/Wifi board with shield (Bottom)

GPS/BT/Wifi board without shield (Bottom)