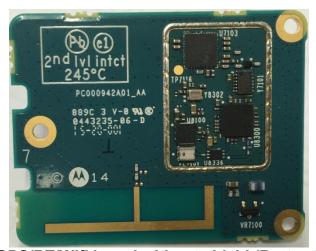

### **Exhibits 9F**

**GPS** port

GPS/BT/Wifi board (Top)

BT/WiFi antenna

GPS/BT/Wifi board with shield (Bottom)

GPS/BT/Wifi board without shield (Bottom)