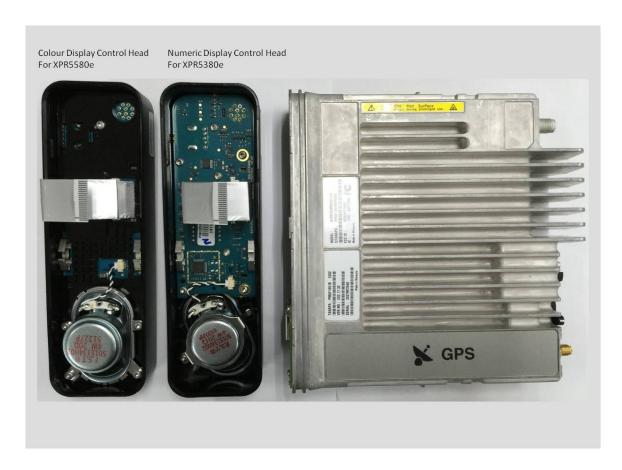

| 9D             |
|                                         | 5. | GOB board with and without shields            | 9E             |
|                                         | 6. | Wifi/GPS/BT board with and without shields    | 9F             |
|                                         | 7. | Exploded view of radio                        | 9G             |
|                                         | 8. | Exploded view of color display control head   | 9H             |
|                                         | 9. | Exploded view of numeric display control head | 91             |

## **Exhibits 9A**



RF board with and without shields (Top)

# **Exhibits 9B**



RF board with and without shields (Bottom)

## **Exhibits 9C**



**Chassis and control heads (Top)** 

## **Exhibits 9D**



Chassis and control heads (Bottom)

## **Exhibits 9E**



GOB board (Top)



GOB board with shield (Bottom)



**GOB** board without shield (Bottom)

### **Exhibits 9F**





**GPS** port

GPS/BT/Wifi board (Top)



BT/WiFi antenna

GPS/BT/Wifi board with shield (Bottom)



GPS/BT/Wifi board without shield (Bottom)

# **Exhibits 9G**



**Exploded view of radio** 

# **Exhibits 9H**



Exploded view of color display control head

# **Exhibits 9I**



Exploded view of numeric display control head