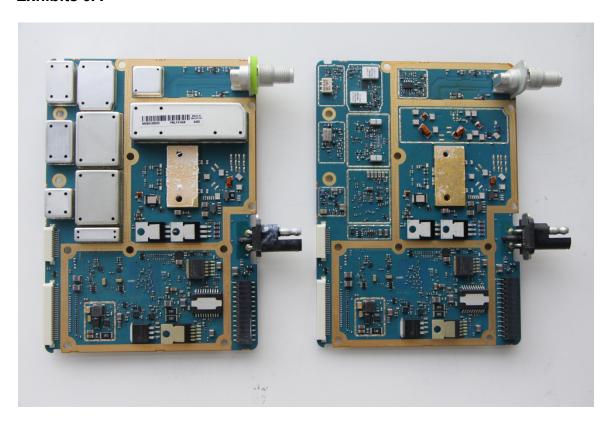

| 3. | Chassis and control heads (Top)               | 9C             |
|                                         | 4. | Chassis and control heads (Bottom)            | 9D             |
|                                         | 5. | GOB board with and without shields            | 9E             |
|                                         | 6. | Wifi/GPS/BT board with and without shields    | 9F             |
|                                         | 7. | Exploded view of radio                        | 9G             |
|                                         | 8. | Exploded view of color display control head   | 9H             |
|                                         | 9. | Exploded view of numeric display control head | 91             |

## **Exhibits 9A**



RF board with and without shields (Top)

# **Exhibits 9B**



RF board with and without shields (Bottom)

## **Exhibits 9C**



**Chassis and control heads (Top)** 

## **Exhibits 9D**



Chassis and control heads (Bottom)

## **Exhibits 9E**



GOB board (Top)



GOB board with shield (Bottom)



**GOB** board without shield (Bottom)

### **Exhibits 9F**





**GPS** port

GPS/BT/Wifi board (Top)



BT/WiFi antenna

GPS/BT/Wifi board with shield (Bottom)



GPS/BT/Wifi board without shield (Bottom)

# **Exhibits 9G**



**Exploded view of radio** 

# **Exhibits 9H**



Exploded view of color display control head

# **Exhibits 9I**



Exploded view of numeric display control head