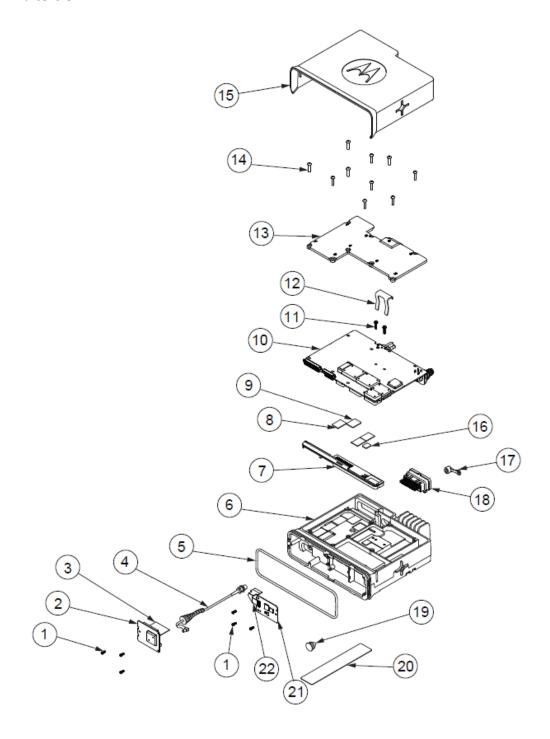

| 9G             |
|                                         | 8. | Exploded view of color display control head   | 9H             |
|                                         | 9. | Exploded view of numeric display control head | 91             |

## **Exhibits 9A**



RF board with and without shields (Top)

# **Exhibits 9B**



RF board with and without shields (Bottom)

## **Exhibits 9C**



**Chassis and control heads (Top)** 

## **Exhibits 9D**



Chassis and control heads (Bottom)

## **Exhibits 9E**



GOB board (Top)



GOB board with shield (Bottom)



**GOB** board without shield (Bottom)

### **Exhibits 9F**





**GPS** port

GPS/BT/Wifi board (Top)



BT/WiFi antenna

GPS/BT/Wifi board with shield (Bottom)



GPS/BT/Wifi board without shield (Bottom)

# **Exhibits 9G**



**Exploded view of radio** 

# **Exhibits 9H**



Exploded view of color display control head

# **Exhibits 9I**



Exploded view of numeric display control head