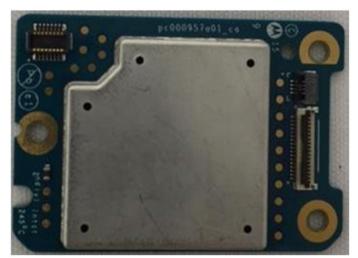

### **Exhibits 9F**

**GPS** port

GPS/BT/Wifi board (Top)

BT/WiFi antenna

GPS/BT/Wifi board with shield (Bottom)

GPS/BT/Wifi board without shield (Bottom)