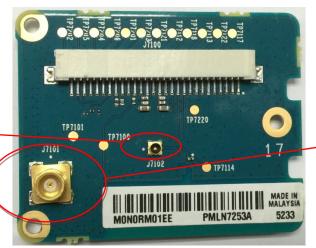

### **Exhibits 9F**

**GPS** port

GPS/BT/Wifi board (Top)

BT/WiFi antenna

GPS/BT/Wifi board with shield (Bottom)

GPS/BT/Wifi board without shield (Bottom)