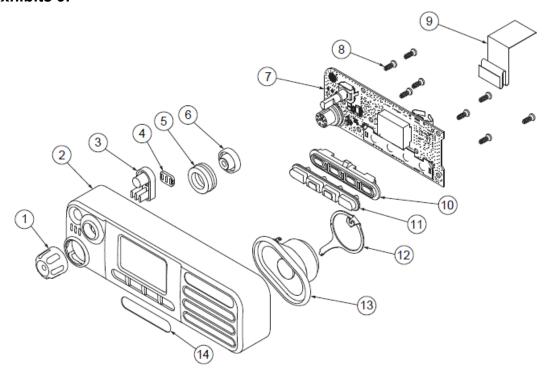

| 9H             |
|                                         | 9. | Exploded view of numeric display control head | 91             |

## **Exhibits 9A**



RF board with and without shields (Top)

# **Exhibits 9B**



RF board with and without shields (Bottom)

## **Exhibits 9C**



**Chassis and control heads (Top)** 

## **Exhibits 9D**



Chassis and control heads (Bottom)

## **Exhibits 9E**



GOB board (Top)



GOB board with shield (Bottom)



**GOB** board without shield (Bottom)

### **Exhibits 9F**





**GPS** port

GPS/BT/Wifi board (Top)



BT/WiFi antenna

GPS/BT/Wifi board with shield (Bottom)



GPS/BT/Wifi board without shield (Bottom)

# **Exhibits 9G**



**Exploded view of radio** 

# **Exhibits 9H**



Exploded view of color display control head

# **Exhibits 9I**



Exploded view of numeric display control head