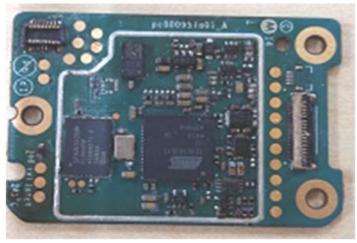

### **Exhibits 9F**

**GPS** port

GPS/BT/Wifi board (Top)

BT/WiFi antenna

GPS/BT/Wifi board with shield (Bottom)

GPS/BT/Wifi board without shield (Bottom)