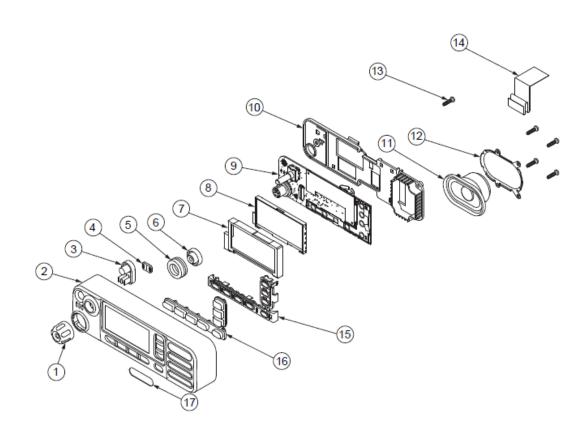

| 8. | Exploded view of color display control head   | 9H             |
|                                         | 9. | Exploded view of numeric display control head | 91             |

## **Exhibits 9A**



RF board with and without shields (Top)

# **Exhibits 9B**



RF board with and without shields (Bottom)

## **Exhibits 9C**



**Chassis and control heads (Top)** 

## **Exhibits 9D**



Chassis and control heads (Bottom)

## **Exhibits 9E**



GOB board (Top)



GOB board with shield (Bottom)



**GOB** board without shield (Bottom)

### **Exhibits 9F**





**GPS** port

GPS/BT/Wifi board (Top)



BT/WiFi antenna

GPS/BT/Wifi board with shield (Bottom)



GPS/BT/Wifi board without shield (Bottom)

# **Exhibits 9G**



**Exploded view of radio** 

# **Exhibits 9H**



Exploded view of color display control head

# **Exhibits 9I**



Exploded view of numeric display control head