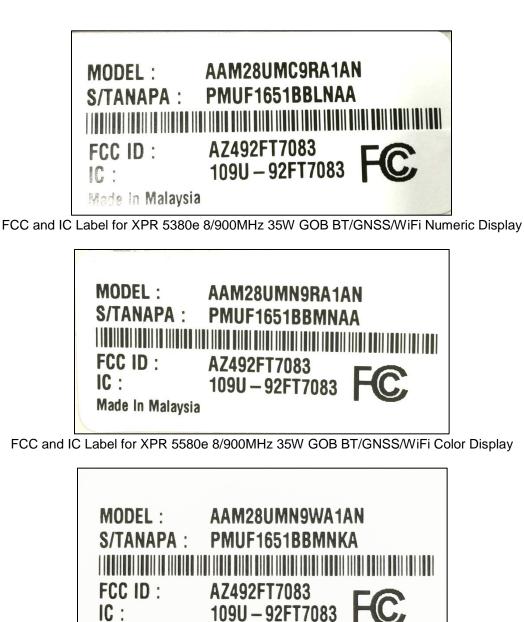

### MARKINGS (TEXT)

| Χ | See the Attached Photograph and Exhibit 3D for the actual |
|---|-----------------------------------------------------------|
|   | location of the FCC label on the device.                  |
| X | Label Attached Below.                                     |

| See Attached | Drawing. |
|--------------|----------|
|              |          |

Made In Malaysia

FCC and IC Label for XPR 5580e 8/900MHz 35W GOB GNSS CFS BT/WiFi Color Display