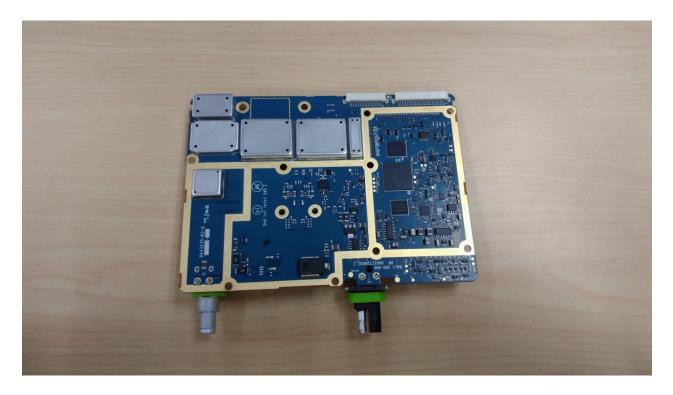

| 9E             |
| 6.                                      | Chassis and control heads (Bottom)            | 9F             |
| 7.                                      | GOB board with and without shields            | 9G             |
| 8.                                      | Wifi/GPS/BT board with and without shields    | 9H             |
| 9.                                      | Exploded view of radio                        | 91             |
| 10.                                     | Exploded view of colour display control head  | 9J             |
| 11.                                     | Exploded view of numeric display control head | 9K             |

## **Exhibits 9A**



RF board with shields (Top)

## **Exhibits 9B**



RF board without shields (Top)

## **Exhibits 9C**



RF board with shields (Bottom)

## **Exhibits 9D**



# RF board without shields (Bottom)

## **Exhibits 9E**



Chassis and control heads (Top)

## **Exhibits 9F**



Chassis and control heads (Bottom)

## **Exhibits 9G**



GOB board (Top)



GOB board with shield (Bottom)



**GOB** board without shield (Bottom)

#### **Exhibits 9H**





**GPS** port

GPS/BT/Wifi board (Top)



BT/WiFi antenna

GPS/BT/Wifi board with shield (Bottom)



GPS/BT/Wifi board without shield (Bottom)

#### Exhibit 9I



Exploded View of Radio

#### Exhibit 9J



Exploded view of colour display control head

#### Exhibit 9K



Exploded view of numeric display control head