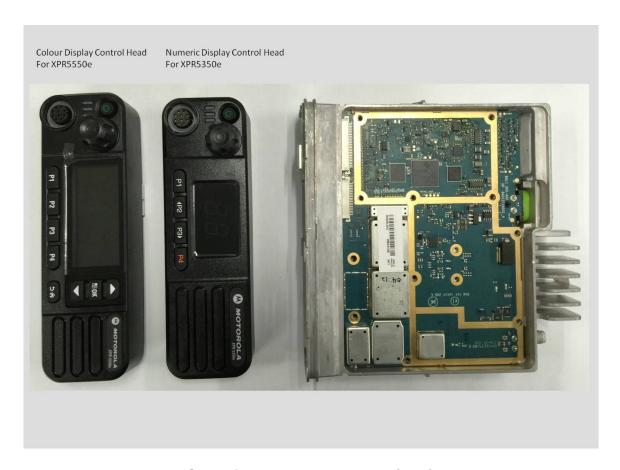

F             |
| 7.                                      | GOB board with and without shields            | 9G             |
| 8.                                      | Wifi/GPS/BT board with and without shields    | 9H             |
| 9.                                      | Exploded view of radio                        | 91             |
| 10.                                     | Exploded view of colour display control head  | 9J             |
| 11.                                     | Exploded view of numeric display control head | 9K             |

## **Exhibits 9A**



RF board with shields (Top)

## **Exhibits 9B**



RF board without shields (Top)

## **Exhibits 9C**



RF board with shields (Bottom)

## **Exhibits 9D**



# RF board without shields (Bottom)

## **Exhibits 9E**



Chassis and control heads (Top)

## **Exhibits 9F**



Chassis and control heads (Bottom)

## **Exhibits 9G**



GOB board (Top)



GOB board with shield (Bottom)



**GOB** board without shield (Bottom)

#### **Exhibits 9H**





**GPS** port

GPS/BT/Wifi board (Top)



BT/WiFi antenna

GPS/BT/Wifi board with shield (Bottom)



GPS/BT/Wifi board without shield (Bottom)

#### Exhibit 9I



Exploded View of Radio

#### Exhibit 9J



Exploded view of colour display control head

#### Exhibit 9K



Exploded view of numeric display control head