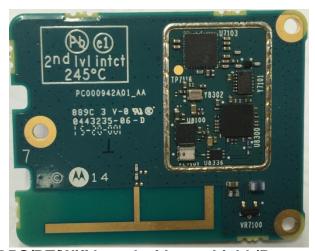

## **Exhibits 9G**

GOB board (Top)

GOB board with shield (Bottom)

**GOB** board without shield (Bottom)

#### **Exhibits 9H**

**GPS** port

GPS/BT/Wifi board (Top)

BT/WiFi antenna

GPS/BT/Wifi board with shield (Bottom)

GPS/BT/Wifi board without shield (Bottom)