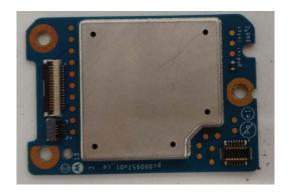

#### **Exhibits 9H**

**GPS** port

GPS/BT/Wifi board (Top)

BT/WiFi antenna

GPS/BT/Wifi board with shield (Bottom)

GPS/BT/Wifi board without shield (Bottom)