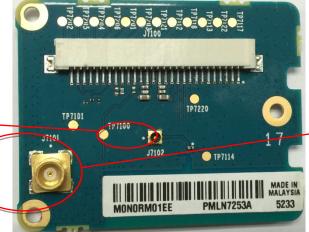

#### **Exhibits 9H**

**GPS** port

GPS/BT/Wifi board (Top)

BT/WiFi antenna

GPS/BT/Wifi board with shield (Bottom)

GPS/BT/Wifi board without shield (Bottom)