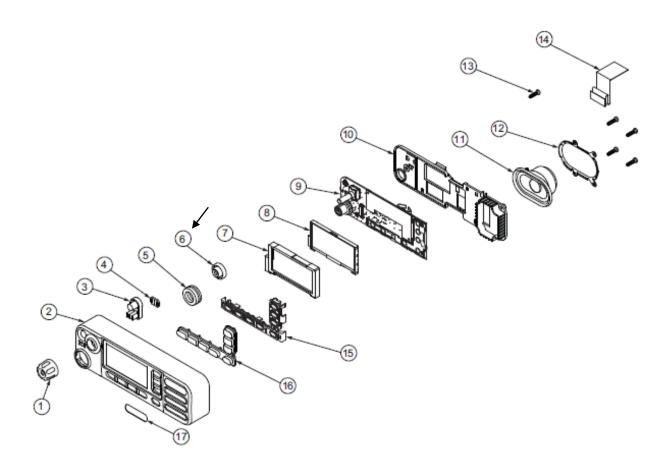

J             |
| 11.                                     | Exploded view of numeric display control head | 9K             |

## **Exhibits 9A**



RF board with shields (Top)

## **Exhibits 9B**



RF board without shields (Top)

## **Exhibits 9C**



RF board with shields (Bottom)

## **Exhibits 9D**



# RF board without shields (Bottom)

## **Exhibits 9E**



Chassis and control heads (Top)

## **Exhibits 9F**



Chassis and control heads (Bottom)

## **Exhibits 9G**



GOB board (Top)



GOB board with shield (Bottom)



**GOB** board without shield (Bottom)

#### **Exhibits 9H**





**GPS** port

GPS/BT/Wifi board (Top)



BT/WiFi antenna

GPS/BT/Wifi board with shield (Bottom)



GPS/BT/Wifi board without shield (Bottom)

#### Exhibit 9I



Exploded View of Radio

#### Exhibit 9J



Exploded view of colour display control head

#### Exhibit 9K



Exploded view of numeric display control head