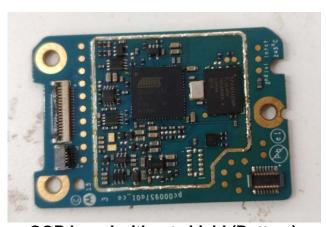

#### **Exhibits 9H**

**GPS** port

GPS/BT/Wifi board (Top)

BT/WiFi antenna

GPS/BT/Wifi board with shield (Bottom)

GPS/BT/Wifi board without shield (Bottom)