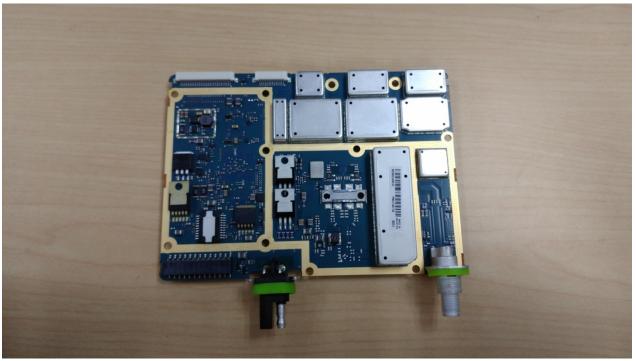

D             |
| 5.                                      | Chassis and control heads (Top)               | 9E             |
| 6.                                      | Chassis and control heads (Bottom)            | 9F             |
| 7.                                      | GOB board with and without shields            | 9G             |
| 8.                                      | Wifi/GPS/BT board with and without shields    | 9H             |
| 9.                                      | Exploded view of radio                        | 91             |
| 10.                                     | Exploded view of colour display control head  | 9J             |
| 11.                                     | Exploded view of numeric display control head | 9K             |

## **Exhibits 9A**



RF board with shields (Top)

## **Exhibits 9B**



RF board without shields (Top)

## **Exhibits 9C**



RF board with shields (Bottom)

## **Exhibits 9D**



# RF board without shields (Bottom)

## **Exhibits 9E**



Chassis and control heads (Top)

## **Exhibits 9F**



Chassis and control heads (Bottom)

## **Exhibits 9G**



GOB board (Top)



GOB board with shield (Bottom)



**GOB** board without shield (Bottom)

#### **Exhibits 9H**





**GPS** port

GPS/BT/Wifi board (Top)



BT/WiFi antenna

GPS/BT/Wifi board with shield (Bottom)



GPS/BT/Wifi board without shield (Bottom)

#### Exhibit 9I



Exploded View of Radio

#### Exhibit 9J



Exploded view of colour display control head

#### Exhibit 9K



Exploded view of numeric display control head