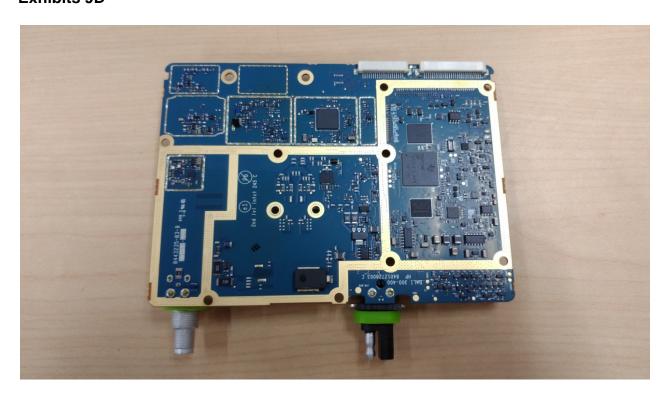

| Chassis and control heads (Bottom)            | 9F             |
| 7.                                      | GOB board with and without shields            | 9G             |
| 8.                                      | Wifi/GPS/BT board with and without shields    | 9H             |
| 9.                                      | Exploded view of radio                        | 91             |
| 10.                                     | Exploded view of colour display control head  | 9J             |
| 11.                                     | Exploded view of numeric display control head | 9K             |

## **Exhibits 9A**



RF board with shields (Top)

## **Exhibits 9B**



RF board without shields (Top)

## **Exhibits 9C**



RF board with shields (Bottom)

## **Exhibits 9D**



# RF board without shields (Bottom)

## **Exhibits 9E**



Chassis and control heads (Top)

## **Exhibits 9F**



Chassis and control heads (Bottom)

## **Exhibits 9G**



GOB board (Top)



GOB board with shield (Bottom)



**GOB** board without shield (Bottom)

#### **Exhibits 9H**





**GPS** port

GPS/BT/Wifi board (Top)



BT/WiFi antenna

GPS/BT/Wifi board with shield (Bottom)



GPS/BT/Wifi board without shield (Bottom)

#### Exhibit 9I



Exploded View of Radio

#### Exhibit 9J



Exploded view of colour display control head

#### Exhibit 9K



Exploded view of numeric display control head