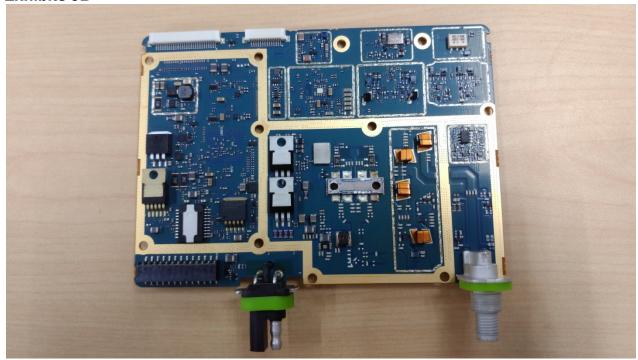

| Chassis and control heads (Top)               | 9E             |
| 6.                                      | Chassis and control heads (Bottom)            | 9F             |
| 7.                                      | GOB board with and without shields            | 9G             |
| 8.                                      | Wifi/GPS/BT board with and without shields    | 9H             |
| 9.                                      | Exploded view of radio                        | 91             |
| 10.                                     | Exploded view of colour display control head  | 9J             |
| 11.                                     | Exploded view of numeric display control head | 9K             |

## **Exhibits 9A**



RF board with shields (Top)

## **Exhibits 9B**



RF board without shields (Top)

## **Exhibits 9C**



RF board with shields (Bottom)

## **Exhibits 9D**



# RF board without shields (Bottom)

## **Exhibits 9E**



Chassis and control heads (Top)

## **Exhibits 9F**



Chassis and control heads (Bottom)

## **Exhibits 9G**



GOB board (Top)



GOB board with shield (Bottom)



**GOB** board without shield (Bottom)

#### **Exhibits 9H**





**GPS** port

GPS/BT/Wifi board (Top)



BT/WiFi antenna

GPS/BT/Wifi board with shield (Bottom)



GPS/BT/Wifi board without shield (Bottom)

#### Exhibit 9I



Exploded View of Radio

#### Exhibit 9J



Exploded view of colour display control head

#### Exhibit 9K



Exploded view of numeric display control head