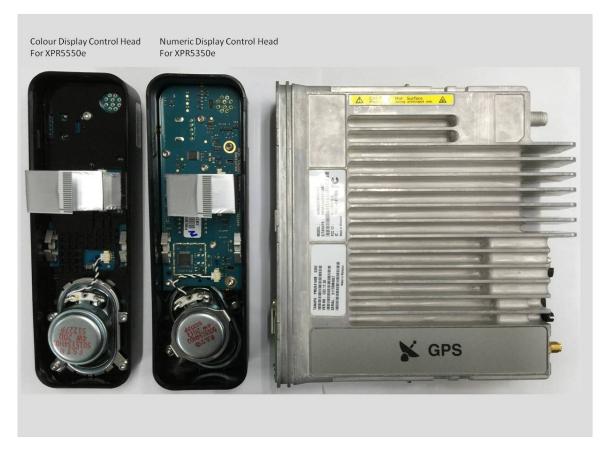

| GOB board with and without shields            | 9G             |
| 8.                                      | Wifi/GPS/BT board with and without shields    | 9H             |
| 9.                                      | Exploded view of radio                        | 91             |
| 10.                                     | Exploded view of colour display control head  | 9J             |
| 11.                                     | Exploded view of numeric display control head | 9K             |

## **Exhibits 9A**



RF board with shields (Top)

## **Exhibits 9B**



RF board without shields (Top)

## **Exhibits 9C**



RF board with shields (Bottom)

## **Exhibits 9D**



# RF board without shields (Bottom)

## **Exhibits 9E**



Chassis and control heads (Top)

## **Exhibits 9F**



Chassis and control heads (Bottom)

## **Exhibits 9G**



GOB board (Top)



GOB board with shield (Bottom)



**GOB** board without shield (Bottom)

#### **Exhibits 9H**





**GPS** port

GPS/BT/Wifi board (Top)



BT/WiFi antenna

GPS/BT/Wifi board with shield (Bottom)



GPS/BT/Wifi board without shield (Bottom)

#### Exhibit 9I



Exploded View of Radio

#### Exhibit 9J



Exploded view of colour display control head

#### Exhibit 9K



Exploded view of numeric display control head