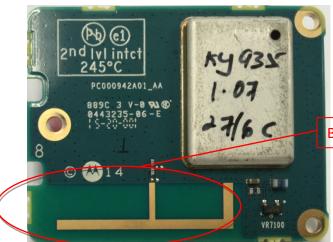

#### **Exhibits 9H**

**GPS** port

GPS/BT/Wifi board (Top)

BT/WiFi antenna

GPS/BT/Wifi board with shield (Bottom)

GPS/BT/Wifi board without shield (Bottom)