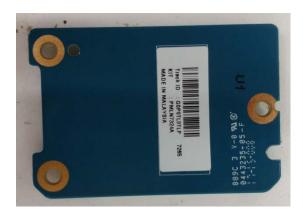

## **Exhibits 9G**

GOB board (Top)

GOB board with shield (Bottom)

**GOB** board without shield (Bottom)