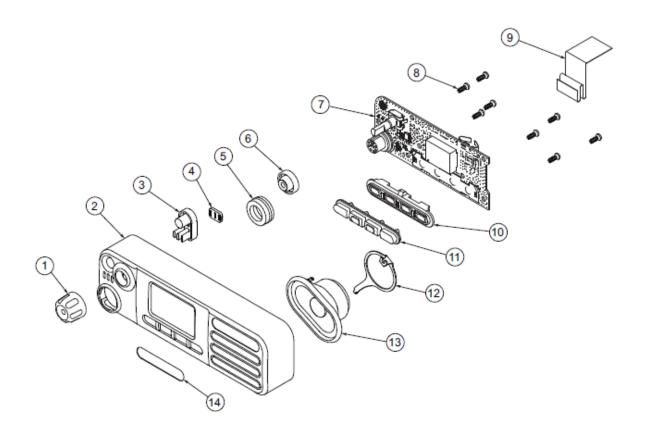

ded view of numeric display control head | 9K             |

## **Exhibits 9A**



RF board with shields (Top)

## **Exhibits 9B**



RF board without shields (Top)

## **Exhibits 9C**



RF board with shields (Bottom)

## **Exhibits 9D**



# RF board without shields (Bottom)

## **Exhibits 9E**



Chassis and control heads (Top)

## **Exhibits 9F**



Chassis and control heads (Bottom)

## **Exhibits 9G**



GOB board (Top)



GOB board with shield (Bottom)



**GOB** board without shield (Bottom)

#### **Exhibits 9H**





**GPS** port

GPS/BT/Wifi board (Top)



BT/WiFi antenna

GPS/BT/Wifi board with shield (Bottom)



GPS/BT/Wifi board without shield (Bottom)

#### Exhibit 9I



Exploded View of Radio

#### Exhibit 9J



Exploded view of colour display control head

#### Exhibit 9K



Exploded view of numeric display control head