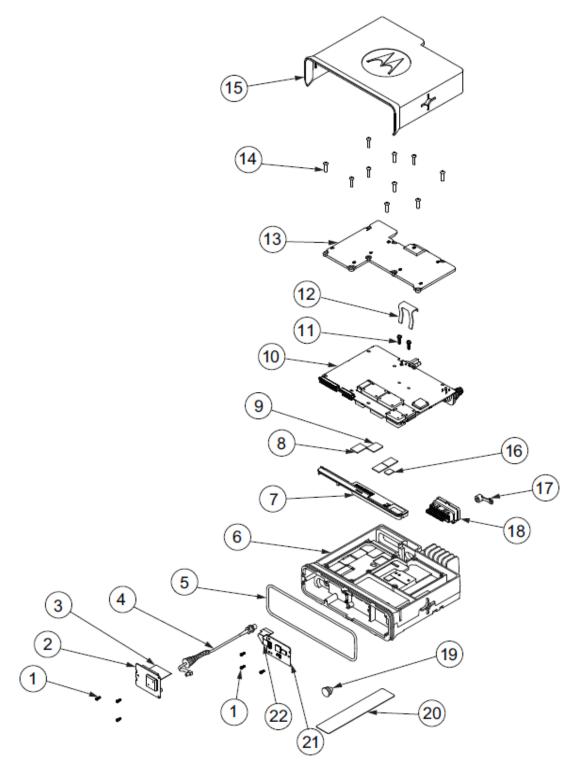

ed view of colour display control head  | 9J             |
| 11.                                     | Exploded view of numeric display control head | 9K             |

## **Exhibits 9A**



RF board with shields (Top)

## **Exhibits 9B**



RF board without shields (Top)

## **Exhibits 9C**



RF board with shields (Bottom)

## **Exhibits 9D**



# RF board without shields (Bottom)

## **Exhibits 9E**



Chassis and control heads (Top)

## **Exhibits 9F**



Chassis and control heads (Bottom)

## **Exhibits 9G**



GOB board (Top)



GOB board with shield (Bottom)



**GOB** board without shield (Bottom)

#### **Exhibits 9H**





**GPS** port

GPS/BT/Wifi board (Top)



BT/WiFi antenna

GPS/BT/Wifi board with shield (Bottom)



GPS/BT/Wifi board without shield (Bottom)

#### Exhibit 9I



Exploded View of Radio

#### Exhibit 9J



Exploded view of colour display control head

#### Exhibit 9K



Exploded view of numeric display control head