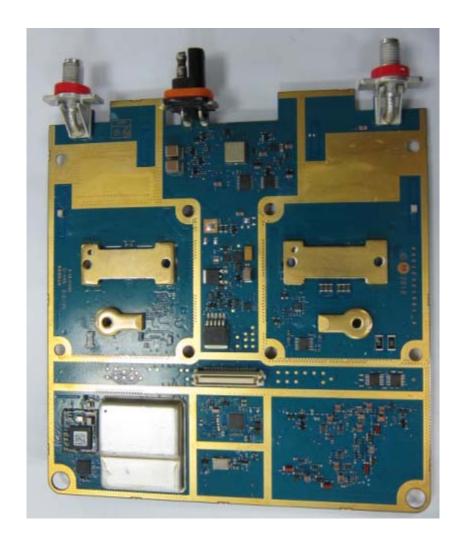

## **Internal Photographs**

| The following photographs are attached. |                                                                                     | <u>Exhibi</u> |
|-----------------------------------------|-------------------------------------------------------------------------------------|---------------|
| 1.<br>2.                                | RF board <u>with</u> Shields (Top).<br>RF board <u>without</u> Shields (Top).       | 9A<br>9B      |
| 3.<br>4.                                | RF board <u>with</u> Shields (Bottom).<br>RF board <u>without</u> Shields (Bottom). | 9C<br>9D      |
| 5.                                      | Controller board (Top)                                                              | 9E            |
| 6.<br>7.                                | Controller board with Shields (Bottom) Controller board without Shields (Bottom)    | 9F<br>9F      |

RF board with Shields (Top)

RF board without Shields (Top)

RF board with Shields (Bottom)

RF board without Shields (Bottom)

Controller board with Shields (Top)

Controller board with Shields (Bottom)

Controller board without Shields (Bottom)