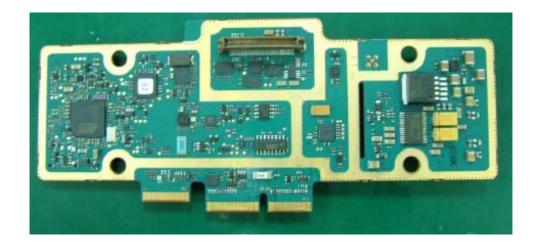

## **Internal Photographs**

| The following photographs are attached. |                                                                                     | <u>Exhibi</u> |
|-----------------------------------------|-------------------------------------------------------------------------------------|---------------|
| 1.<br>2.                                | RF board <u>with</u> Shields (Top).<br>RF board <u>without</u> Shields (Top).       | 9A<br>9B      |
| 3.<br>4.                                | RF board <u>with</u> Shields (Bottom).<br>RF board <u>without</u> Shields (Bottom). | 9C<br>9D      |
| 5.                                      | Controller board (Top)                                                              | 9E            |
| 6.<br>7.                                | Controller board with Shields (Bottom) Controller board without Shields (Bottom)    | 9F<br>9F      |

RF board with Shields (Top)

RF board without Shields (Top)

RF board with Shields (Bottom)

RF board without Shields (Bottom)

Controller board with Shields (Top)

Controller board with Shields (Bottom)

Controller board without Shields (Bottom)