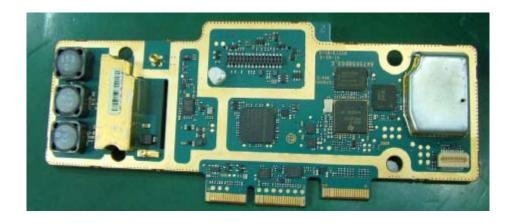

## **Internal Photographs**

| The following photographs are attached. |                                                                                     | <u>Exhibi</u> |
|-----------------------------------------|-------------------------------------------------------------------------------------|---------------|
| 1.<br>2.                                | RF board <u>with</u> Shields (Top).<br>RF board <u>without</u> Shields (Top).       | 9A<br>9B      |
| 3.<br>4.                                | RF board <u>with</u> Shields (Bottom).<br>RF board <u>without</u> Shields (Bottom). | 9C<br>9D      |
| 5.                                      | Controller board (Top)                                                              | 9E            |
| 6.<br>7.                                | Controller board with Shields (Bottom) Controller board without Shields (Bottom)    | 9F<br>9F      |

RF board with Shields (Top)

RF board without Shields (Top)

RF board with Shields (Bottom)

RF board without Shields (Bottom)

Controller board with Shields (Top)

Controller board with Shields (Bottom)

Controller board without Shields (Bottom)