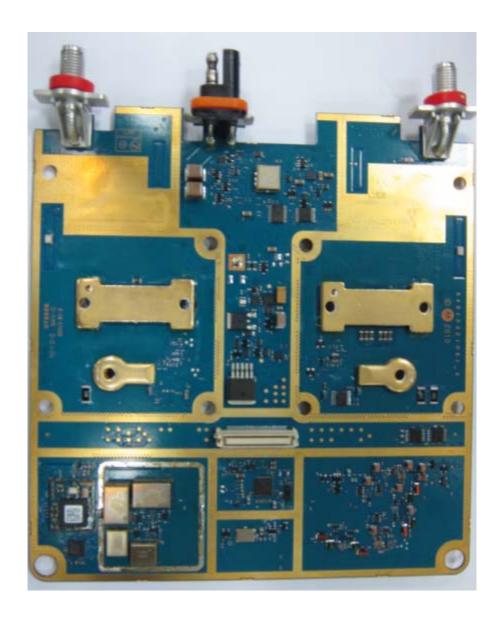

## **Internal Photographs**

| The following photographs are attached. |                                                                                     | <u>Exhibi</u> |
|-----------------------------------------|-------------------------------------------------------------------------------------|---------------|
| 1.<br>2.                                | RF board <u>with</u> Shields (Top).<br>RF board <u>without</u> Shields (Top).       | 9A<br>9B      |
| 3.<br>4.                                | RF board <u>with</u> Shields (Bottom).<br>RF board <u>without</u> Shields (Bottom). | 9C<br>9D      |
| 5.                                      | Controller board (Top)                                                              | 9E            |
| 6.<br>7.                                | Controller board with Shields (Bottom) Controller board without Shields (Bottom)    | 9F<br>9F      |

RF board with Shields (Top)

RF board without Shields (Top)

RF board with Shields (Bottom)

RF board without Shields (Bottom)

Controller board with Shields (Top)

Controller board with Shields (Bottom)

Controller board without Shields (Bottom)