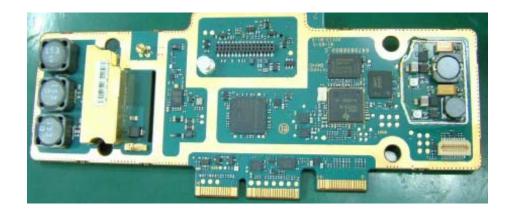

## **Internal Photographs**

| The following photographs are attached. |                                                                                     | <u>Exhibi</u> |
|-----------------------------------------|-------------------------------------------------------------------------------------|---------------|
| 1.<br>2.                                | RF board <u>with</u> Shields (Top).<br>RF board <u>without</u> Shields (Top).       | 9A<br>9B      |
| 3.<br>4.                                | RF board <u>with</u> Shields (Bottom).<br>RF board <u>without</u> Shields (Bottom). | 9C<br>9D      |
| 5.                                      | Controller board (Top)                                                              | 9E            |
| 6.<br>7.                                | Controller board with Shields (Bottom) Controller board without Shields (Bottom)    | 9F<br>9F      |

RF board with Shields (Top)

RF board without Shields (Top)

RF board with Shields (Bottom)

RF board without Shields (Bottom)

Controller board with Shields (Top)

Controller board with Shields (Bottom)

Controller board without Shields (Bottom)