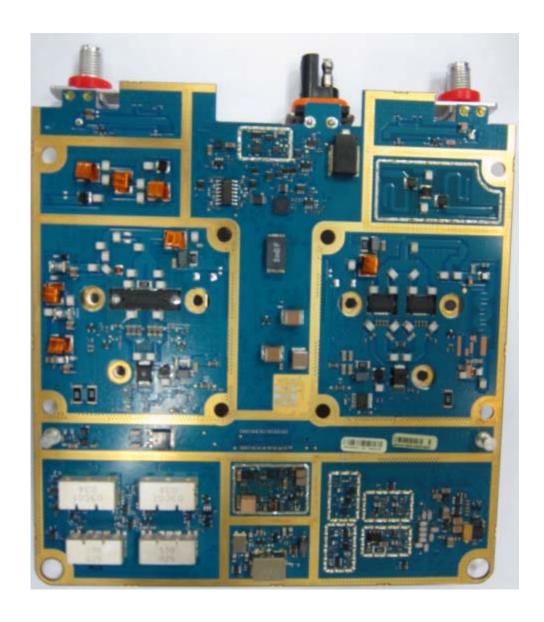

## **Internal Photographs**

| The following photographs are attached. |                                                                                     | <u>Exhibi</u> |
|-----------------------------------------|-------------------------------------------------------------------------------------|---------------|
| 1.<br>2.                                | RF board <u>with</u> Shields (Top).<br>RF board <u>without</u> Shields (Top).       | 9A<br>9B      |
| 3.<br>4.                                | RF board <u>with</u> Shields (Bottom).<br>RF board <u>without</u> Shields (Bottom). | 9C<br>9D      |
| 5.                                      | Controller board (Top)                                                              | 9E            |
| 6.<br>7.                                | Controller board with Shields (Bottom) Controller board without Shields (Bottom)    | 9F<br>9F      |

RF board with Shields (Top)

RF board without Shields (Top)

RF board with Shields (Bottom)

RF board without Shields (Bottom)

Controller board with Shields (Top)

Controller board with Shields (Bottom)

Controller board without Shields (Bottom)