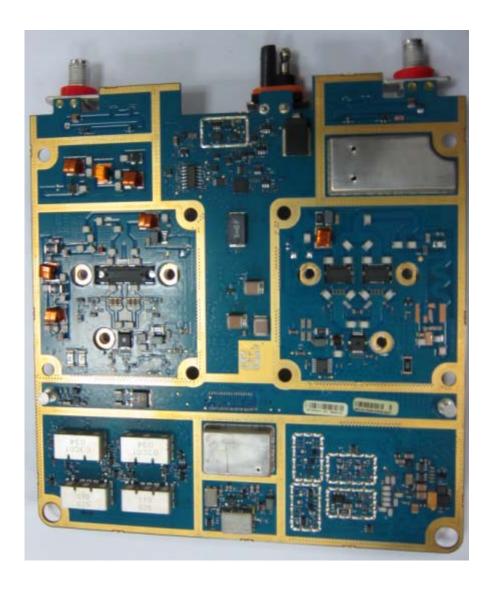

## **Internal Photographs**

| The following photographs are attached. |                                                                                     | <u>Exhibi</u> |
|-----------------------------------------|-------------------------------------------------------------------------------------|---------------|
| 1.<br>2.                                | RF board <u>with</u> Shields (Top).<br>RF board <u>without</u> Shields (Top).       | 9A<br>9B      |
| 3.<br>4.                                | RF board <u>with</u> Shields (Bottom).<br>RF board <u>without</u> Shields (Bottom). | 9C<br>9D      |
| 5.                                      | Controller board (Top)                                                              | 9E            |
| 6.<br>7.                                | Controller board with Shields (Bottom) Controller board without Shields (Bottom)    | 9F<br>9F      |

RF board with Shields (Top)

RF board without Shields (Top)

RF board with Shields (Bottom)

RF board without Shields (Bottom)

Controller board with Shields (Top)

Controller board with Shields (Bottom)

Controller board without Shields (Bottom)