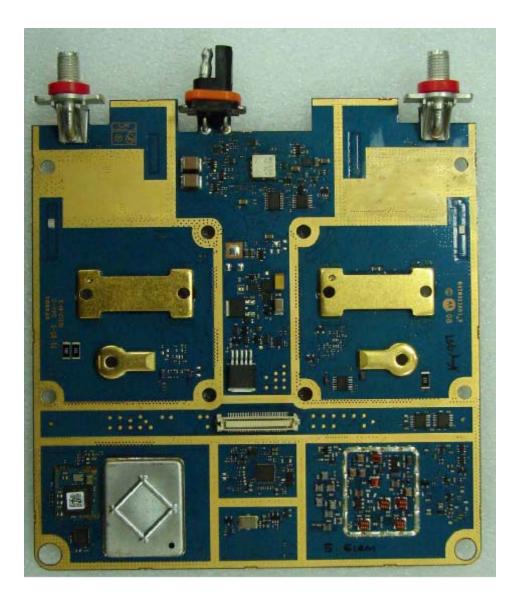

## Internal Photographs

The following photographs are attached.

| 1. | RF board <u>with</u> Shields (Top).               | 9A |
|----|---------------------------------------------------|----|
| 2. | RF board <u>without</u> Shields (Top).            | 9B |
| 3. | RF board <u>with</u> Shields (Bottom).            | 9C |
| 4. | RF board <u>without</u> Shields (Bottom).         | 9D |
| 5. | Controller board with Shields (Top).              | 9E |
| 6. | Controller board <u>with</u> Shields (Bottom).    | 9F |
| 7. | Controller board <u>without</u> Shields (Bottom). | 9G |

EXHIBIT 9D

Controller board with Shields (Top)

EXHIBIT 9E

Controller board with Shields (Bottom)

EXHIBIT 9F

Controller board without Shields (Bottom)

EXHIBIT 9G