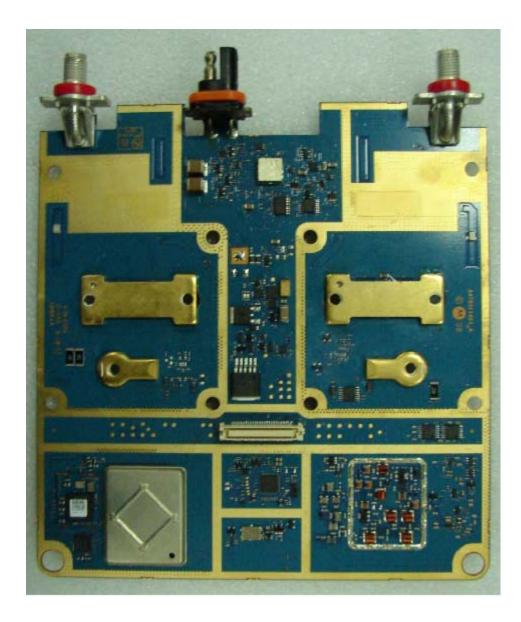

## Internal Photographs

The following photographs are attached.

| 1. | RF board <u>with</u> Shields (Top).               | 9A |
|----|---------------------------------------------------|----|
| 2. | RF board <u>without</u> Shields (Top).            | 9B |
| 3. | RF board <u>with</u> Shields (Bottom).            | 9C |
| 4. | RF board <u>without</u> Shields (Bottom).         | 9D |
| 5. | Controller board with Shields (Top).              | 9E |
| 6. | Controller board <u>with</u> Shields (Bottom).    | 9F |
| 7. | Controller board <u>without</u> Shields (Bottom). | 9G |

EXHIBIT 9

RF board <u>with</u> Shields (Top)

EXHIBIT 9A

RF board <u>without</u> Shields (Top)

EXHIBIT 9B

RF board with Shields (Bottom)

EXHIBIT 9C

RF board without Shields (Bottom)

EXHIBIT 9D

Controller board with Shields (Top)

EXHIBIT 9E

Controller board with Shields (Bottom)

EXHIBIT 9F

Controller board without Shields (Bottom)

EXHIBIT 9G