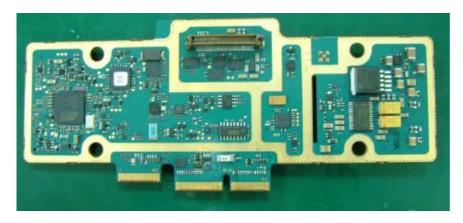

## Internal Photographs

The following photographs are attached.

| 1. | RF board <u>with</u> Shields (Top).               | 9A |
|----|---------------------------------------------------|----|
| 2. | RF board <u>without</u> Shields (Top).            | 9B |
| 3. | RF board <u>with</u> Shields (Bottom).            | 9C |
| 4. | RF board <u>without</u> Shields (Bottom).         | 9D |
| 5. | Controller board with Shields (Top).              | 9E |
| 6. | Controller board <u>with</u> Shields (Bottom).    | 9F |
| 7. | Controller board <u>without</u> Shields (Bottom). | 9G |

EXHIBIT 9

RF board <u>with</u> Shields (Top)

EXHIBIT 9A

RF board <u>without</u> Shields (Top)

EXHIBIT 9B

RF board with Shields (Bottom)

EXHIBIT 9C

RF board without Shields (Bottom)