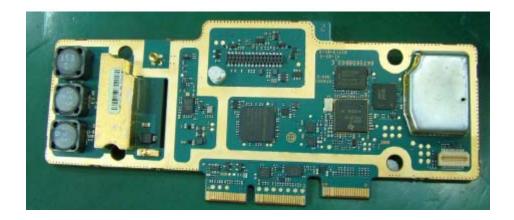

## Internal Photographs

The following photographs are attached.

| 1. | RF board <u>with</u> Shields (Top).               | 9A |
|----|---------------------------------------------------|----|
| 2. | RF board <u>without</u> Shields (Top).            | 9B |
| 3. | RF board <u>with</u> Shields (Bottom).            | 9C |
| 4. | RF board <u>without</u> Shields (Bottom).         | 9D |
| 5. | Controller board with Shields (Top).              | 9E |
| 6. | Controller board <u>with</u> Shields (Bottom).    | 9F |
| 7. | Controller board <u>without</u> Shields (Bottom). | 9G |

EXHIBIT 9D

Controller board with Shields (Top)

EXHIBIT 9E

Controller board with Shields (Bottom)

EXHIBIT 9F

Controller board without Shields (Bottom)

EXHIBIT 9G