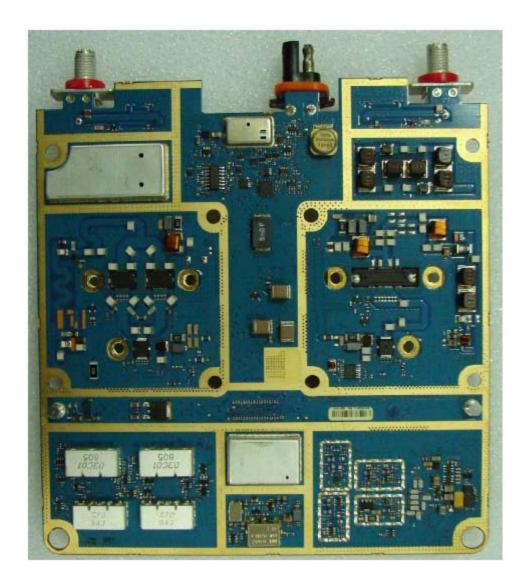

## Internal Photographs

The following photographs are attached.

| 1. | RF board <u>with</u> Shields (Top).               | 9A |
|----|---------------------------------------------------|----|
| 2. | RF board <u>without</u> Shields (Top).            | 9B |
| 3. | RF board <u>with</u> Shields (Bottom).            | 9C |
| 4. | RF board <u>without</u> Shields (Bottom).         | 9D |
| 5. | Controller board with Shields (Top).              | 9E |
| 6. | Controller board <u>with</u> Shields (Bottom).    | 9F |
| 7. | Controller board <u>without</u> Shields (Bottom). | 9G |

EXHIBIT 9

RF board <u>with</u> Shields (Top)

EXHIBIT 9A

RF board <u>without</u> Shields (Top)

EXHIBIT 9B

RF board with Shields (Bottom)

EXHIBIT 9C

RF board without Shields (Bottom)