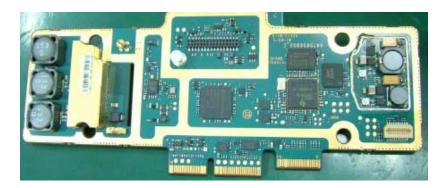

## Internal Photographs

The following photographs are attached.

| 1. | RF board <u>with</u> Shields (Top).               | 9A |
|----|---------------------------------------------------|----|
| 2. | RF board <u>without</u> Shields (Top).            | 9B |
| 3. | RF board <u>with</u> Shields (Bottom).            | 9C |
| 4. | RF board <u>without</u> Shields (Bottom).         | 9D |
| 5. | Controller board with Shields (Top).              | 9E |
| 6. | Controller board <u>with</u> Shields (Bottom).    | 9F |
| 7. | Controller board <u>without</u> Shields (Bottom). | 9G |

EXHIBIT 9D

Controller board with Shields (Top)

EXHIBIT 9E

Controller board with Shields (Bottom)

EXHIBIT 9F

Controller board without Shields (Bottom)

EXHIBIT 9G