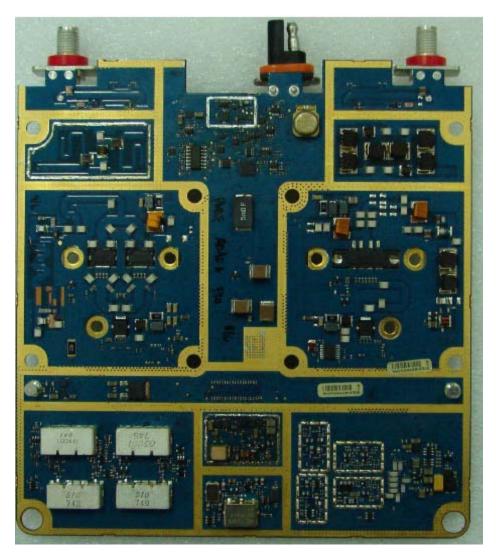

## Internal Photographs

The following photographs are attached.

| 1. | RF board <u>with</u> Shields (Top).               | 9A |
|----|---------------------------------------------------|----|
| 2. | RF board <u>without</u> Shields (Top).            | 9B |
| 3. | RF board <u>with</u> Shields (Bottom).            | 9C |
| 4. | RF board <u>without</u> Shields (Bottom).         | 9D |
| 5. | Controller board with Shields (Top).              | 9E |
| 6. | Controller board <u>with</u> Shields (Bottom).    | 9F |
| 7. | Controller board <u>without</u> Shields (Bottom). | 9G |

EXHIBIT 9

RF board <u>with</u> Shields (Top)

EXHIBIT 9A

RF board <u>without</u> Shields (Top)

EXHIBIT 9B

RF board with Shields (Bottom)

EXHIBIT 9C

RF board without Shields (Bottom)