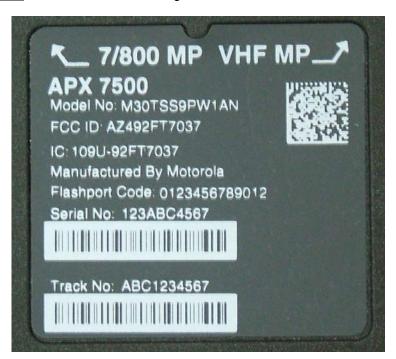

## **Identification Label**

## **LOCATION**

See the Attached Photograph or Sketch
Top of Radio
Back of Radio
Back of Radio under Belt Clip

## **TYPE**

X The label is a polyester film laminate with a pressure sensitive adhesive backing. The adhesive is a permanent type acrylic with the minimum peel strength of 32 oz/inch.

## MARKINGS (TEXT)

X See the Attached Photograph and Exhibit 3-5 for the actual location of the FCC label on the device.
Label Attached Below.
See Attached Drawing.

Motorola complies with FCC Rule Part 2.925 (d) that the label is permanently affixed and is readily visible to the purchaser at the time of purchase.