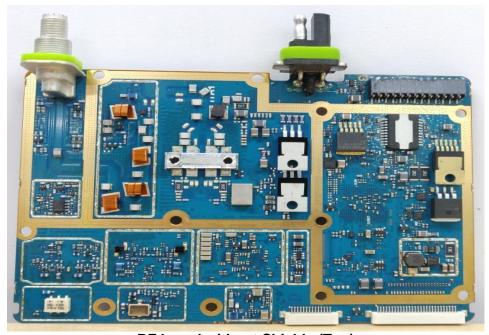

trol heads (Bottom)                                   | 9E<br>9F       |
| 7.<br>8.<br>9.                          | GOB_Rev A board (Top) GOB_Rev A board with Shields (Bottom) GOB_Rev A board without Shields (Bottom) | 9G<br>9H<br>9I |
| 10.<br>11.<br>12.                       | GOB_Rev B board (Top) GOB_Rev B board with Shields (Bottom) GOB_Rev B board without Shields (Bottom) | 9J<br>9K<br>9L |
| 13.<br>14.<br>15.                       | GOB_Rev C board (Top) GOB_Rev C board with Shields (Bottom) GOB_Rev C board without Shields (Bottom) | 9M<br>9N<br>9O |
| 16.<br>17.<br>18.                       | Expansion Board (Top) Expansion board with Shields (Bottom) Expansion board without Shields (Bottom) | 9P<br>9Q<br>9R |

## **Exhibits 9A**



RF board with Shields (Top)

# **Exhibits 9B**



RF board without Shields (Top)

## **Exhibits 9C**



RF board with Shields (Bottom)

## **Exhibits 9D**



RF board without Shields (Bottom)

#### **Exhibits 9E**





Chassis and control heads (Top)

#### **Exhibits 9F**

Colour Display Control Head For XPR 5550e Numeric Display Control Head For XPR 5350e



Chassis and control heads (Bottom)

## **Exhibits 9G**



GOB\_Rev A board (Top)

## **Exhibits 9H**



GOB\_Rev A board with shield (Bottom)

## **Exhibits 9I**



GOB\_Rev A board without shield (Bottom)

#### **Exhibits 9J**



GOB\_Rev B board (Top)

## **Exhibits 9K**



GOB\_Rev B board with shield (Bottom)

## **Exhibits 9L**



GOB\_Rev B board without shield (Bottom)

#### **Exhibits 9M**



GOB\_Rev C board (Top)

## **Exhibits 9N**



GOB\_Rev C board with shield (Bottom