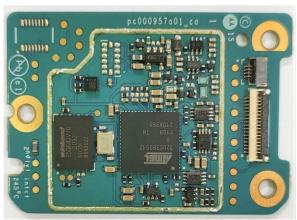

board with Shields (Bottom) GOB_Rev C board without Shields (Bottom) | 9M<br>9N<br>9O |
| 16.<br>17.<br>18.                       | Expansion Board (Top) Expansion board with Shields (Bottom) Expansion board without Shields (Bottom) | 9P<br>9Q<br>9R |

## **Exhibits 9A**



RF board with Shields (Top)

# **Exhibits 9B**



RF board without Shields (Top)

## **Exhibits 9C**



RF board with Shields (Bottom)

## **Exhibits 9D**



RF board without Shields (Bottom)

#### **Exhibits 9E**





Chassis and control heads (Top)

#### **Exhibits 9F**

Colour Display Control Head For XPR 5550e Numeric Display Control Head For XPR 5350e



Chassis and control heads (Bottom)

## **Exhibits 9G**



GOB\_Rev A board (Top)

## **Exhibits 9H**



GOB\_Rev A board with shield (Bottom)

## **Exhibits 9I**



GOB\_Rev A board without shield (Bottom)

#### **Exhibits 9J**



GOB\_Rev B board (Top)

## **Exhibits 9K**



GOB\_Rev B board with shield (Bottom)

## **Exhibits 9L**



GOB\_Rev B board without shield (Bottom)

#### **Exhibits 9M**



GOB\_Rev C board (Top)

## **Exhibits 9N**



GOB\_Rev C board with shield (Bottom)

#### **Exhibits 90**



GOB\_Rev C board without shield (Bottom)

#### **Exhibits 9P**



**Expansion board (Top)** 

## **Exhibits 9Q**



**Expansion board with shield (Bottom)** 

## **Exhibits 9R**



**Expansion board without shield (Bottom)** 

\*\*\* END \*\*\*