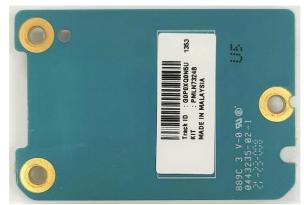

## **Exhibits 9I**

GOB\_Rev A board without shield (Bottom)

## **Exhibits 9L**

GOB\_Rev B board without shield (Bottom)

#### **Exhibits 90**

GOB\_Rev C board without shield (Bottom)