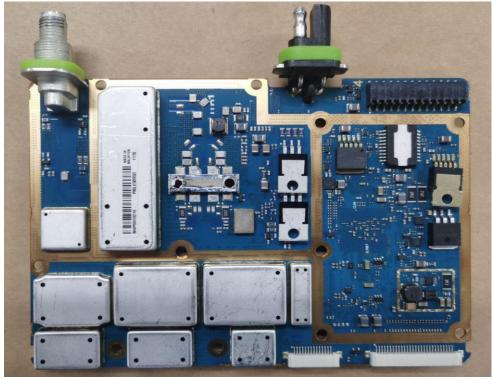

| Chassis and control heads (Top) Chassis and control heads (Bottom)                                   | 9E<br>9F       |
| 7.<br>8.<br>9.                          | GOB_Rev A board (Top) GOB_Rev A board with Shields (Bottom) GOB_Rev A board without Shields (Bottom) | 9G<br>9H<br>9I |
| 10.<br>11.<br>12.                       | GOB_Rev B board (Top) GOB_Rev B board with Shields (Bottom) GOB_Rev B board without Shields (Bottom) | 9J<br>9K<br>9L |
| 13.<br>14.<br>15.                       | GOB_Rev C board (Top) GOB_Rev C board with Shields (Bottom) GOB_Rev C board without Shields (Bottom) | 9M<br>9N<br>9O |
| 16.<br>17.<br>18.                       | Expansion Board (Top) Expansion board with Shields (Bottom) Expansion board without Shields (Bottom) | 9P<br>9Q<br>9R |

## **Exhibits 9A**



RF board with Shields (Top)

# **Exhibits 9B**



RF board without Shields (Top)

## **Exhibits 9C**



RF board with Shields (Bottom)

## **Exhibits 9D**



RF board without Shields (Bottom)

#### **Exhibits 9E**





Chassis and control heads (Top)

#### **Exhibits 9F**

Colour Display Control Head For XPR 5550e Numeric Display Control Head For XPR 5350e



Chassis and control heads (Bottom)

## **Exhibits 9G**



GOB\_Rev A board (Top)

## **Exhibits 9H**



GOB\_Rev A board with shield (Bottom)

## **Exhibits 9I**



GOB\_Rev A board without shield (Bottom)

#### **Exhibits 9J**



GOB\_Rev B board (Top)

## **Exhibits 9K**



GOB\_Rev B board with shield (Bottom)

## **Exhibits 9L**



GOB\_Rev B board without shield (Bottom)

#### **Exhibits 9M**



GOB\_Rev C board (Top)

## **Exh