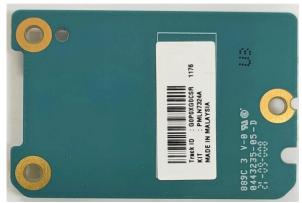

## **Exhibits 9G**

GOB\_Rev A board (Top)

#### **Exhibits 9J**

GOB\_Rev B board (Top)

#### **Exhibits 9M**

GOB\_Rev C board (Top)