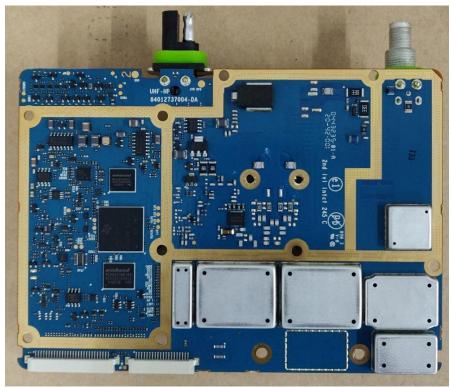

| 9E<br>9F       |
| 7.<br>8.<br>9.                          | GOB_Rev A board (Top) GOB_Rev A board with Shields (Bottom) GOB_Rev A board without Shields (Bottom) | 9G<br>9H<br>9I |
| 10.<br>11.<br>12.                       | GOB_Rev B board (Top) GOB_Rev B board with Shields (Bottom) GOB_Rev B board without Shields (Bottom) | 9J<br>9K<br>9L |
| 13.<br>14.<br>15.                       | GOB_Rev C board (Top) GOB_Rev C board with Shields (Bottom) GOB_Rev C board without Shields (Bottom) | 9M<br>9N<br>9O |
| 16.<br>17.<br>18.                       | Expansion Board (Top) Expansion board with Shields (Bottom) Expansion board without Shields (Bottom) | 9P<br>9Q<br>9R |

## **Exhibits 9A**



RF board with Shields (Top)

# **Exhibits 9B**



RF board without Shields (Top)

## **Exhibits 9C**



RF board with Shields (Bottom)

## **Exhibits 9D**



RF board without Shields (Bottom)

#### **Exhibits 9E**





Chassis and control heads (Top)

#### **Exhibits 9F**

Colour Display Control Head For XPR 5550e Numeric Display Control Head For XPR 5350e



Chassis and control heads (Bottom)

## **Exhibits 9G**



GOB\_Rev A board (Top)

## **Exhibits 9H**



GOB\_Rev A board with shield (Bottom)

## **Exhibits 9I**



GOB\_Rev A board without shield (Bottom)

#### **Exhibits 9J**



GOB\_Rev B board (Top)

## **Exhibits 9K**



GOB\_Rev B board with shield (Bottom)

## **Exhibits 9L**



GOB\_Rev B board without shield (Bottom)

#### **Exhibits 9M**



GOB\_Rev C board (Top)

## **Exhibits 9N**



GOB\_Rev C board with shield (Bottom)

#### **Exhibits 90**



GOB\_Rev C board without sh