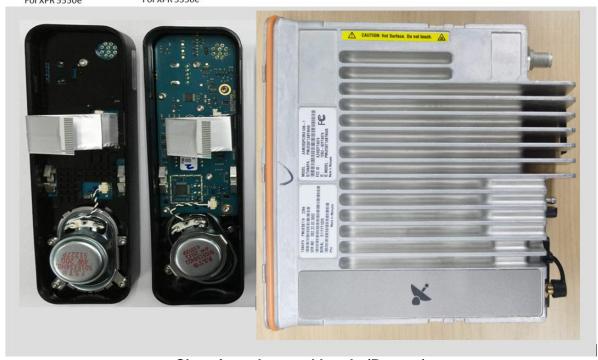

#### **Exhibits 9F**

Colour Display Control Head For XPR 5550e Numeric Display Control Head For XPR 5350e

Chassis and control heads (Bottom)