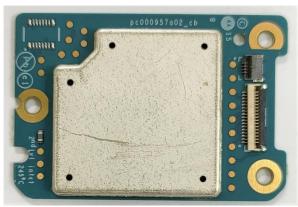

## **Exhibits 9H**

GOB\_Rev A board with shield (Bottom)

## **Exhibits 9K**

GOB\_Rev B board with shield (Bottom)

## **Exhibits 9N**

GOB\_Rev C board with shield (Bottom)