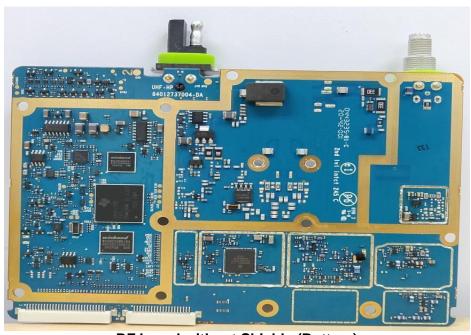

| GOB_Rev A board (Top) GOB_Rev A board with Shields (Bottom) GOB_Rev A board without Shields (Bottom) | 9G<br>9H<br>9I |
| 10.<br>11.<br>12.                       | GOB_Rev B board (Top) GOB_Rev B board with Shields (Bottom) GOB_Rev B board without Shields (Bottom) | 9J<br>9K<br>9L |
| 13.<br>14.<br>15.                       | GOB_Rev C board (Top) GOB_Rev C board with Shields (Bottom) GOB_Rev C board without Shields (Bottom) | 9M<br>9N<br>9O |
| 16.<br>17.<br>18.                       | Expansion Board (Top) Expansion board with Shields (Bottom) Expansion board without Shields (Bottom) | 9P<br>9Q<br>9R |

## **Exhibits 9A**



RF board with Shields (Top)

# **Exhibits 9B**



RF board without Shields (Top)

## **Exhibits 9C**



RF board with Shields (Bottom)

## **Exhibits 9D**



RF board without Shields (Bottom)

#### **Exhibits 9E**





Chassis and control heads (Top)

#### **Exhibits 9F**

Colour Display Control Head For XPR 5550e Numeric Display Control Head For XPR 5350e



Chassis and control heads (Bottom)

## **Exhibits 9G**



GOB\_Rev A board (Top)

## **Exhibits 9H**



GOB\_Rev A board with shield (Bottom)

## **Exhibits 9I**



GOB\_Rev A board without shield (Bottom)

#### **Exhibits 9J**



GOB\_Rev B board (Top)

## **Exhibits 9K**



GOB\_Rev B board with shield (Bottom)

## **Exhibits 9L**



GOB\_Rev B board without shield (Bottom)

#### **Exhibits 9M**



GOB\_Rev C board (Top)

## **Exhibits 9N**



GOB\_Rev C board with shield (Bottom)

#### **Exhibits 90**



GOB\_Rev C board without shield (Bottom)

#### **Exhibits 9P**



**Expansion boa