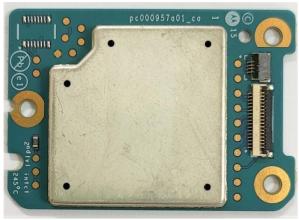

>15.                       | GOB_Rev C board (Top) GOB_Rev C board with Shields (Bottom) GOB_Rev C board without Shields (Bottom) | 9M<br>9N<br>9O |
| 16.<br>17.<br>18.                       | Expansion Board (Top) Expansion board with Shields (Bottom) Expansion board without Shields (Bottom) | 9P<br>9Q<br>9R |

## **Exhibits 9A**



RF board with Shields (Top)

# **Exhibits 9B**



RF board without Shields (Top)

## **Exhibits 9C**



RF board with Shields (Bottom)

## **Exhibits 9D**



RF board without Shields (Bottom)

#### **Exhibits 9E**





Chassis and control heads (Top)

#### **Exhibits 9F**

Colour Display Control Head For XPR 5550e Numeric Display Control Head For XPR 5350e



Chassis and control heads (Bottom)

## **Exhibits 9G**



GOB\_Rev A board (Top)

## **Exhibits 9H**



GOB\_Rev A board with shield (Bottom)

## **Exhibits 9I**



GOB\_Rev A board without shield (Bottom)

#### **Exhibits 9J**



GOB\_Rev B board (Top)

## **Exhibits 9K**



GOB\_Rev B board with shield (Bottom)

## **Exhibits 9L**



GOB\_Rev B board without shield (Bottom)

#### **Exhibits 9M**



GOB\_Rev C board (Top)

## **Exhibits 9N**



GOB\_Rev C board with shield (Bottom)

#### **Exhibits 90**



GOB\_Rev C board without shield (Bottom)

#### **Exhibits 9P**



**Expansion board (Top)** 

## **Exhibits 9Q**



**Expansion board with shield (Bottom)** 

## **Exhibits 9R**



**Expansion board without shield (Bottom)** 

\*\*\* END \*\*\*