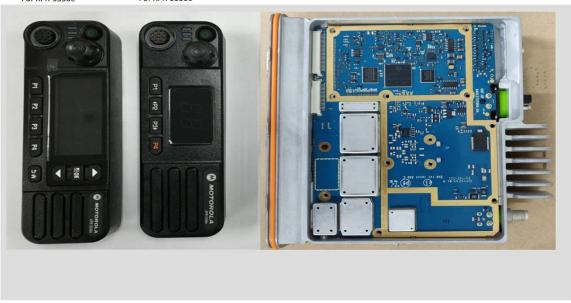

Bottom) GOB_Rev A board without Shields (Bottom) | 9G<br>9H<br>9I |
| 10.<br>11.<br>12.                       | GOB_Rev B board (Top) GOB_Rev B board with Shields (Bottom) GOB_Rev B board without Shields (Bottom) | 9J<br>9K<br>9L |
| 13.<br>14.<br>15.                       | GOB_Rev C board (Top) GOB_Rev C board with Shields (Bottom) GOB_Rev C board without Shields (Bottom) | 9M<br>9N<br>9O |
| 16.<br>17.<br>18.                       | Expansion Board (Top) Expansion board with Shields (Bottom) Expansion board without Shields (Bottom) | 9P<br>9Q<br>9R |

## **Exhibits 9A**



RF board with Shields (Top)

# **Exhibits 9B**



RF board without Shields (Top)

## **Exhibits 9C**



RF board with Shields (Bottom)

## **Exhibits 9D**



RF board without Shields (Bottom)

#### **Exhibits 9E**





Chassis and control heads (Top)

#### **Exhibits 9F**

Colour Display Control Head For XPR 5550e Numeric Display Control Head For XPR 5350e



Chassis and control heads (Bottom)

## **Exhibits 9G**



GOB\_Rev A board (Top)

## **Exhibits 9H**



GOB\_Rev A board with shield (Bottom)

## **Exhibits 9I**



GOB\_Rev A board without shield (Bottom)

#### **Exhibits 9J**



GOB\_Rev B board (Top)

## **Exhibits 9K**



GOB\_Rev B board with shield (Bottom)

## **Exhibits 9L**



GOB\_Rev B board without shield (Bottom)

#### **Exhibits 9M**



GOB\_Rev C board (Top)

## **Exhibits 9N**



GOB\_Rev C board with shield (Bottom)

#### **Exhibits 90**



GOB\_Rev C board without shield (Bottom)

#### **Exhibits 9P**



**Expansion board (Top)** 

## **Exhibits 9Q**



**Expansion board with shi