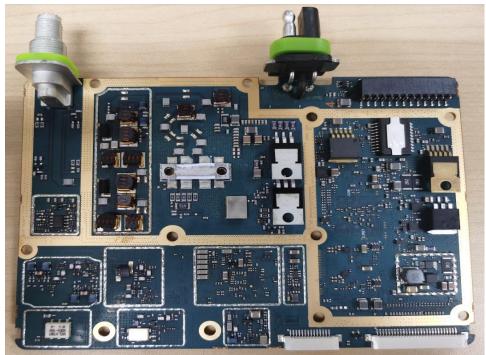

|
| 12.                                     | GOB_Rev B board without Shields (Bottom) | 9L             |
| 13.                                     | GOB_Rev C board (Top)                    | 9M             |
| 14.                                     | GOB_Rev C board with Shields (Bottom)    | 9N             |
| 15.                                     | GOB_Rev C board without Shields (Bottom) | 9O             |
| 16.                                     | Expansion board (Top)                    | 9P             |
| 17.                                     | Expansion board with Shields (Bottom)    | 9Q             |
| 18.                                     | Expansion board without Shields (Bottom) | 9R             |

## Exhibits 9A



RF board with Shields (Top)

# Exhibits 9B



RF board without Shields (Top)

## Exhibits 9C



RF board with Shields (Bottom)

**Exhibits 9D** 



**RF board without Shields (Bottom)** 

#### **Exhibits 9E**



Chassis and control heads (Top)

### **Exhibits 9F**

For XPR 5550e

Colour Display Control Head Numeric Display Control Head For XPR 5350e



Chassis and control heads (Bottom)

EXHIBIT 9 Revision 1 (2 Aug 2022) SHEET 4 OF 9

#### Exhibits 9G



GOB\_Rev A board (Top)

#### Exhibits 9H



GOB\_Rev A board with shield (Bottom)

### Exhibits 9I



GOB\_Rev A board without shield (Bottom)

#### **Exhibits 9J**



GOB\_Rev B board (Top)

#### Exhibits 9K



GOB\_Rev B board with shield (Bottom)

### Exhibits 9L



GOB\_Rev B board without shield (Bottom

#### Exhibits 9M



GOB\_Rev C board (Top)

#### Exhibits 9N



GOB\_Rev C