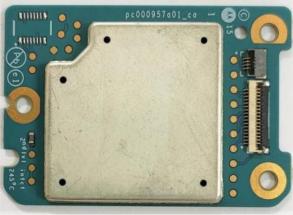

## Exhibit 9P

GNSS Expansion board (Top)

### Exhibit 9Q

**GNSS Expansion board with Shields (Bottom)** 

# Exhibit 9R

**GNSS Expansion board without Shields (Bottom)** 

\*\*\* END \*\*\*