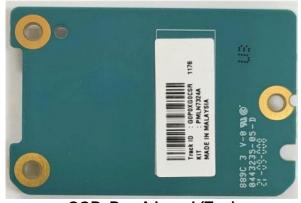

#### Exhibits 9G

GOB\_Rev A board (Top)

#### Exhibits 9H

GOB\_Rev A board with shield (Bottom)

### Exhibits 9I

GOB\_Rev A board without shield (Bottom)

#### **Exhibits 9J**

GOB\_Rev B board (Top)

#### Exhibits 9K

GOB\_Rev B board with shield (Bottom)

### Exhibits 9L

GOB\_Rev B board without shield (Bottom

#### Exhibits 9M

GOB\_Rev C board (Top)

#### Exhibits 9N

GOB\_Rev C board with shield (Bottom)

### **Exhibits 90**

GOB\_Rev C board without shield (Bottom)