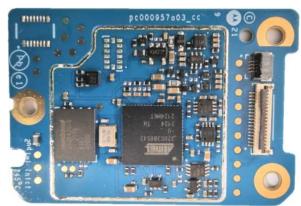

# Exhibit 9R

**GNSS Expansion board without Shields (Bottom)** 

\*\*\* END \*\*\*