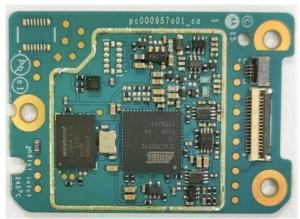

|
| 17.                                     | Expansion board with Shields (Bottom)    | 9Q             |
| 18.                                     | Expansion board without Shields (Bottom) | 9R             |

## Exhibits 9A



RF board with Shields (Top)

# Exhibits 9B



RF board without Shields (Top)

## Exhibits 9C



RF board with Shields (Bottom)

**Exhibits 9D** 



**RF board without Shields (Bottom)** 

#### **Exhibits 9E**



Chassis and control heads (Top)

### **Exhibits 9F**

For XPR 5550e

Colour Display Control Head Numeric Display Control Head For XPR 5350e



Chassis and control heads (Bottom)

EXHIBIT 9 Revision 1 (2 Aug 2022) SHEET 4 OF 9

#### Exhibits 9G



GOB\_Rev A board (Top)

#### Exhibits 9H



GOB\_Rev A board with shield (Bottom)

### Exhibits 9I



GOB\_Rev A board without shield (Bottom)

#### **Exhibits 9J**



GOB\_Rev B board (Top)

#### Exhibits 9K



GOB\_Rev B board with shield (Bottom)

### Exhibits 9L



GOB\_Rev B board without shield (Bottom

#### Exhibits 9M



GOB\_Rev C board (Top)

#### Exhibits 9N



GOB\_Rev C board with shield (Bottom)

### **Exhibits 90**



GOB\_Rev C board without shield (Bottom)

## Exhibit 9P



GNSS Expansion board (Top)

### Exhibit 9Q



**GNSS Expansion board with Shields (Bottom)** 

# Exhibit 9R



**GNSS Expansion board without Shields (Bottom)** 

\*\*\* END \*\*\*