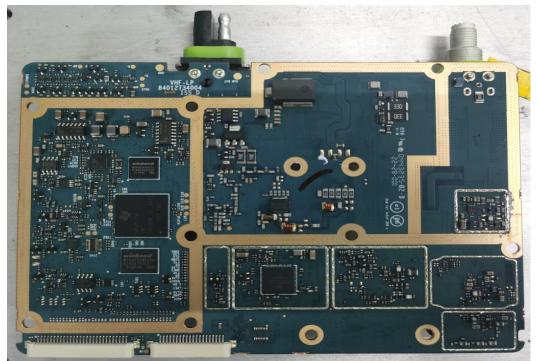

## Exhibits 9C

RF board with Shields (Bottom)

**Exhibits 9D** 

**RF board without Shields (Bottom)** 