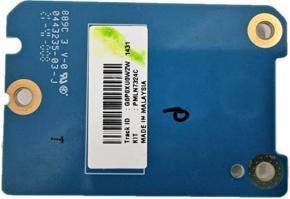

ibits 9A



RF board with Shields (Top)

# Exhibits 9B



RF board without Shields (Top)

## Exhibits 9C



RF board with Shields (Bottom)

**Exhibits 9D** 



**RF board without Shields (Bottom)** 

#### **Exhibits 9E**



Chassis and control heads (Top)

### **Exhibits 9F**

For XPR 5550e

Colour Display Control Head Numeric Display Control Head For XPR 5350e



Chassis and control heads (Bottom)

EXHIBIT 9 Revision 1 (2 Aug 2022) SHEET 4 OF 9

#### Exhibits 9G



GOB\_Rev A board (Top)

#### Exhibits 9H



GOB\_Rev A board with shield (Bottom)

### Exhibits 9I



GOB\_Rev A board without shield (Bottom)

#### **Exhibits 9J**



GOB\_Rev B board (Top)

#### Exhibits 9K



GOB\_Rev B board with shield (Bottom)

### Exhibits 9L



GOB\_Rev B board without shield (Bottom

#### Exhibits 9M



GOB\_Rev C board (Top)

#### Exhibits 9N



GOB\_Rev C board with shield (Bottom)

### **Exhibits 90**



GOB\_Rev C board without shield (Bottom)

## Exhibit 9P



GNSS Expansion board (Top)

### Exhibit 9Q



**GNSS Expansion board with Shields (Bottom)** 

# Exhibit 9R



**GNSS Expansion board without Shields (Bottom)** 

\*\*\* END \*\*\*