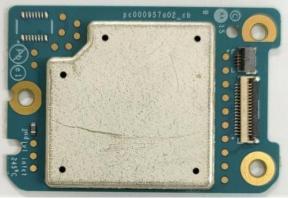

# Exhibit 9R

**GNSS Expansion board without Shields (Bottom)** 

\*\*\* END \*\*\*