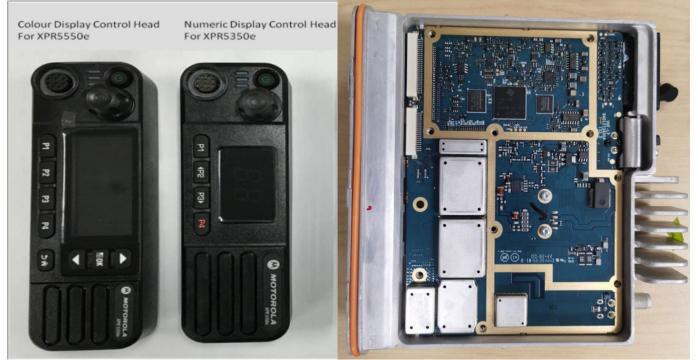

#### **Exhibits 9E**

Chassis and control heads (Top)

### **Exhibits 9F**

For XPR 5550e

Colour Display Control Head Numeric Display Control Head For XPR 5350e

Chassis and control heads (Bottom)

EXHIBIT 9 Revision 1 (2 Aug 2022) SHEET 4 OF 9