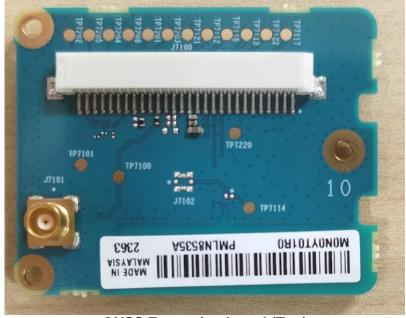

board without Shields (Bottom)** 

#### **Exhibits 9E**



Chassis and control heads (Top)

### **Exhibits 9F**

For XPR 5550e

Colour Display Control Head Numeric Display Control Head For XPR 5350e



Chassis and control heads (Bottom)

EXHIBIT 9 Revision 1 (2 Aug 2022) SHEET 4 OF 9

#### Exhibits 9G



GOB\_Rev A board (Top)

#### Exhibits 9H



GOB\_Rev A board with shield (Bottom)

### Exhibits 9I



GOB\_Rev A board without shield (Bottom)

#### **Exhibits 9J**



GOB\_Rev B board (Top)

#### Exhibits 9K



GOB\_Rev B board with shield (Bottom)

### Exhibits 9L



GOB\_Rev B board without shield (Bottom

#### Exhibits 9M



GOB\_Rev C board (Top)

#### Exhibits 9N



GOB\_Rev C board with shield (Bottom)

### **Exhibits 90**



GOB\_Rev C board without shield (Bottom)

## Exhibit 9P



GNSS Expansion board (Top)

### Exhibit 9Q



**GNSS Expansion board with Shields (Bottom)** 

# Exhibit 9R



**GNSS Expansion board without Shields (Bottom)** 

\*\*\* END \*\*\*