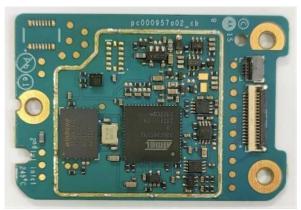

ion board without Shields (Bottom) | 9R             |

## Exhibits 9A



RF board with Shields (Top)

# Exhibits 9B



RF board without Shields (Top)

## Exhibits 9C



RF board with Shields (Bottom)

**Exhibits 9D** 



**RF board without Shields (Bottom)** 

#### **Exhibits 9E**



Chassis and control heads (Top)

### **Exhibits 9F**

For XPR 5550e

Colour Display Control Head Numeric Display Control Head For XPR 5350e



Chassis and control heads (Bottom)

EXHIBIT 9 Revision 1 (2 Aug 2022) SHEET 4 OF 9

#### Exhibits 9G



GOB\_Rev A board (Top)

#### Exhibits 9H



GOB\_Rev A board with shield (Bottom)

### Exhibits 9I



GOB\_Rev A board without shield (Bottom)

#### **Exhibits 9J**



GOB\_Rev B board (Top)

#### Exhibits 9K



GOB\_Rev B board with shield (Bottom)

### Exhibits 9L



GOB\_Rev B board without shield (Bottom

#### Exhibits 9M



GOB\_Rev C board (Top)

#### Exhibits 9N



GOB\_Rev C board with shield (Bottom)

### **Exhibits 90**



GOB\_Rev C board without shield (Bottom)

## Exhibit 9P



GNSS Expansion board (Top)

### Exhibit 9Q



**GNSS Expansion board with Shields (Bottom)** 

# Exhibit 9R



**GNSS Expansion board without Shields (Bottom)** 

\*\*\* END \*\*\*