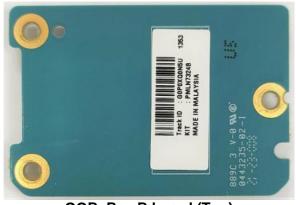

n board with Shields (Bottom)    | 9Q             |
| 18.                                     | Expansion board without Shields (Bottom) | 9R             |

## Exhibits 9A



RF board with Shields (Top)

# Exhibits 9B



RF board without Shields (Top)

## Exhibits 9C



RF board with Shields (Bottom)

**Exhibits 9D** 



**RF board without Shields (Bottom)** 

#### **Exhibits 9E**



Chassis and control heads (Top)

### **Exhibits 9F**

For XPR 5550e

Colour Display Control Head Numeric Display Control Head For XPR 5350e



Chassis and control heads (Bottom)

EXHIBIT 9 Revision 1 (2 Aug 2022) SHEET 4 OF 9

#### Exhibits 9G



GOB\_Rev A board (Top)

#### Exhibits 9H



GOB\_Rev A board with shield (Bottom)

### Exhibits 9I



GOB\_Rev A board without shield (Bottom)

#### **Exhibits 9J**



GOB\_Rev B board (Top)

#### Exhibits 9K



GOB\_Rev B board with shield (Bottom)

### Exhibits 9L



GOB\_Rev B board without shield (Bottom

#### Exhibits 9M



GOB\_Rev C board (Top)

#### Exhibits 9N



GOB\_Rev C board with shield (Bottom)

### **Exhibits 90**



GOB\_Rev C board without shield (Bottom)

## Exhibit 9P



GNSS Expansion board (Top)

### Exhibit 9Q



**GNSS Expansion board with Shields (Bottom)** 

# Exhibit 9R



**GNSS Expansion board without Shields (Bottom)** 

\*\*\* END \*\*\*