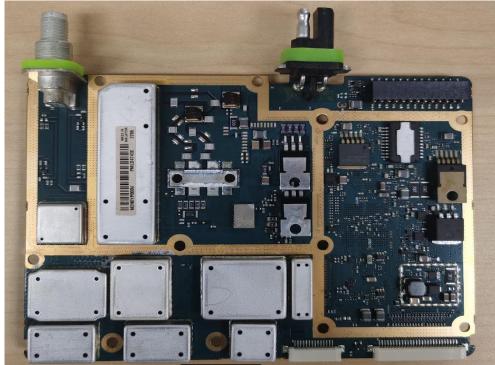

ev B board with Shields (Bottom)    | 9K             |
| 12.                                     | GOB_Rev B board without Shields (Bottom) | 9L             |
| 13.                                     | GOB_Rev C board (Top)                    | 9M             |
| 14.                                     | GOB_Rev C board with Shields (Bottom)    | 9N             |
| 15.                                     | GOB_Rev C board without Shields (Bottom) | 9O             |
| 16.                                     | Expansion board (Top)                    | 9P             |
| 17.                                     | Expansion board with Shields (Bottom)    | 9Q             |
| 18.                                     | Expansion board without Shields (Bottom) | 9R             |

## Exhibits 9A



RF board with Shields (Top)

# Exhibits 9B



RF board without Shields (Top)

## Exhibits 9C



RF board with Shields (Bottom)

**Exhibits 9D** 



**RF board without Shields (Bottom)** 

#### **Exhibits 9E**



Chassis and control heads (Top)

### **Exhibits 9F**

For XPR 5550e

Colour Display Control Head Numeric Display Control Head For XPR 5350e



Chassis and control heads (Bottom)

EXHIBIT 9 Revision 1 (2 Aug 2022) SHEET 4 OF 9

#### Exhibits 9G



GOB\_Rev A board (Top)

#### Exhibits 9H



GOB\_Rev A board with shield (Bottom)

### Exhibits 9I



GOB\_Rev A board without shield (Bottom)

#### **Exhibits 9J**



GOB\_Rev B board (Top)

#### Exhibits 9K



GOB\_Rev B board with shield (Bottom)

### Exhibits 9L



GOB\_Rev B board without shield (Bottom

#### Exhibits 9M



GOB\_Rev