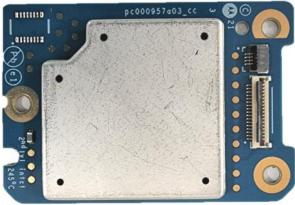

xhibits 9B



RF board without Shields (Top)

## Exhibits 9C



RF board with Shields (Bottom)

**Exhibits 9D** 



**RF board without Shields (Bottom)** 

#### **Exhibits 9E**



Chassis and control heads (Top)

### **Exhibits 9F**

For XPR 5550e

Colour Display Control Head Numeric Display Control Head For XPR 5350e



Chassis and control heads (Bottom)

EXHIBIT 9 Revision 1 (2 Aug 2022) SHEET 4 OF 9

#### Exhibits 9G



GOB\_Rev A board (Top)

#### Exhibits 9H



GOB\_Rev A board with shield (Bottom)

### Exhibits 9I



GOB\_Rev A board without shield (Bottom)

#### **Exhibits 9J**



GOB\_Rev B board (Top)

#### Exhibits 9K



GOB\_Rev B board with shield (Bottom)

### Exhibits 9L



GOB\_Rev B board without shield (Bottom

#### Exhibits 9M



GOB\_Rev C board (Top)

#### Exhibits 9N



GOB\_Rev C board with shield (Bottom)

### **Exhibits 90**



GOB\_Rev C board without shield (Bottom)

## Exhibit 9P



GNSS Expansion board (Top)

### Exhibit 9Q



**GNSS Expansion board with Shields (Bottom)** 

# Exhibit 9R



**GNSS Expansion board without Shields (Bottom)** 

\*\*\* END \*\*\*