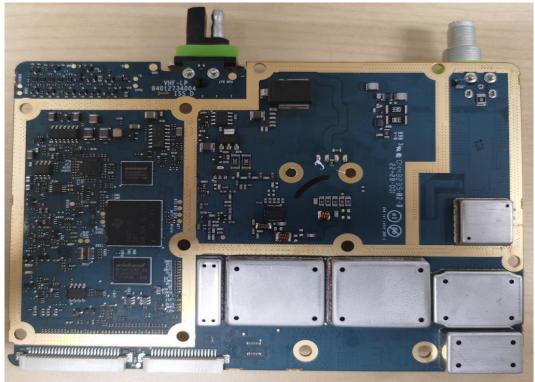

## Exhibits 9C

RF board with Shields (Bottom)

**Exhibits 9D** 

**RF board without Shields (Bottom)** 