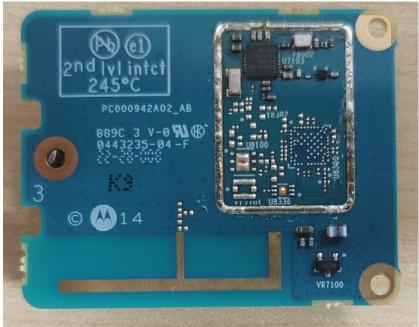

## Exhibits 9C

RF board with Shields (Bottom)

**Exhibits 9D** 

**RF board without Shields (Bottom)** 