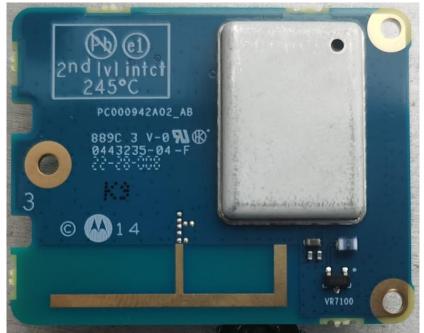

## Exhibits 9C

RF board with Shields (Bottom)

**Exhibits 9D** 

**RF board without Shields (Bottom)** 