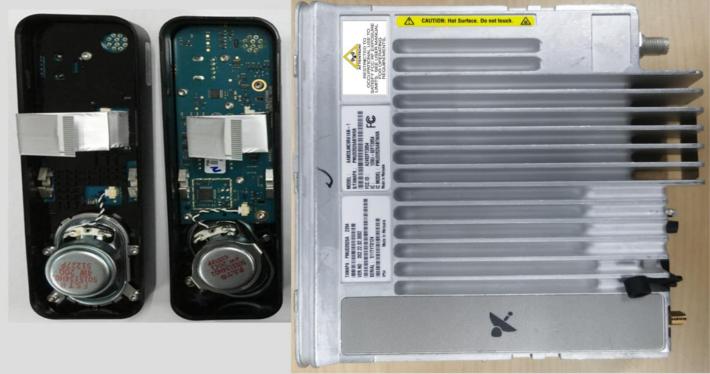

#### **Exhibits 9E**

Chassis and control heads (Top)

### **Exhibits 9F**

For XPR 5550e

Colour Display Control Head Numeric Display Control Head For XPR 5350e

Chassis and control heads (Bottom)

EXHIBIT 9 Revision 1 (2 Aug 2022) SHEET 4 OF 9