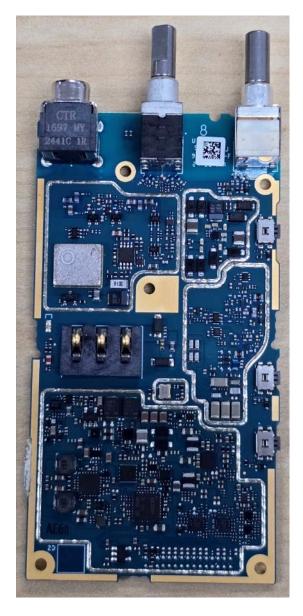

l | el 91<br>9J    |
| 11.<br>12. | RF boards with chassis and housing for (Front Side) of NKP Model Chassis and Housing (Back Side) of NKP Model | el 9K<br>9L    |
| 13.<br>14. | Keypad Board (Top) of LKP Model<br>Keypad Board (Bottom) of LKP Model                                         | 9M<br>9N       |

BT/WLAN Port

### Exhibit 9A



RF board with Shields (Top) of LKP Model

### Exhibit 9B



RF board without Shields (Top) of LKP Model

# Exhibit 9C



RF board with Shields (Bottom) of LKP Model

# Exhibit 9D



RF board without Shields (Bottom) of LKP Model

BT/WLAN Port

### Exhibit 9E



RF board with Shields (Top) of NKP Model

BT/WLAN Port

### Exhibit 9F



RF board without Shields (Top) of NKP Model

### Exhibit 9G



RF board with Shields (Bottom) of NKP Model

# Exhibit 9H



RF board without Shields (Bottom) of NKP Model

### Exhibit 91



RF boards with chassis and housing for (Front Side) of LKP Model



Location of Passive NFC Tag at the Shroud of the LKP Model

### Exhibit 9J



Chassis and Housing (Back Side) of LKP Model

Passive RFID Tag

### Exhibit 9K



RF boards with chassis and housing for (Front Side) of NKP Model



Location of Passive NFC Tag at the Shroud of the NKP Model

Passive

### Exhibit 9L



Chassis and Housing (Back Side) of NKP Model

### Exhibit 9M



Keypad Board (Top) of LKP Model

#### **Exhibit 9N**



Keypad Board (Bottom) of LKP Model

\*\*\* END \*\*\*