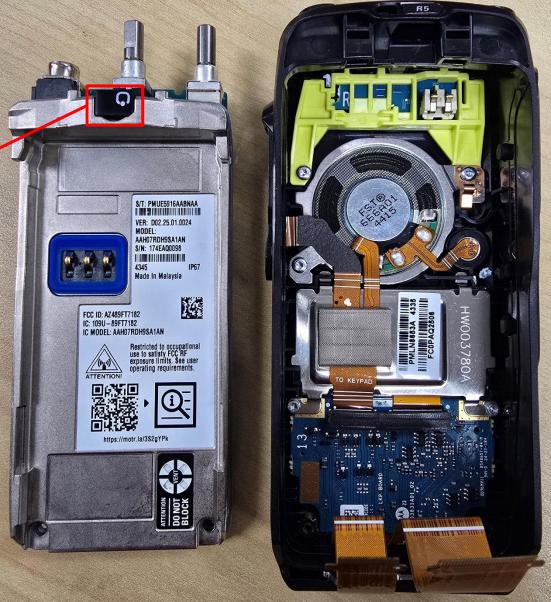

br>Keypad Board (Bottom) of LKP Model                                         | 9M<br>9N       |

BT/WLAN Port

### Exhibit 9A



RF board with Shields (Top) of LKP Model

### Exhibit 9B



RF board without Shields (Top) of LKP Model

# Exhibit 9C



RF board with Shields (Bottom) of LKP Model

# Exhibit 9D



RF board without Shields (Bottom) of LKP Model

BT/WLAN Port

### Exhibit 9E



RF board with Shields (Top) of NKP Model

BT/WLAN Port

### Exhibit 9F



RF board without Shields (Top) of NKP Model

### Exhibit 9G



RF board with Shields (Bottom) of NKP Model

# Exhibit 9H



RF board without Shields (Bottom) of NKP Model

### Exhibit 91



RF boards with chassis and housing for (Front Side) of LKP Model



Location of Passive NFC Tag at the Shroud of the LKP Model

### Exhibit 9J



Chassis and Housing (Back Side) of LKP Model

Passive RFID Tag

### Exhibit 9K



RF boards with chassis and housing for (Front Side) of NKP Model



Location of Passive NFC Tag at the Shroud of the NKP Model

Passive

### Exhibit 9L



Chassis and Housing (Back Side) of NKP Model

### Exhibit 9M



Keypad Board (Top) of LKP Model

#### **Exhibit 9N**



Keypad Board (Bottom) of LKP Model

\*\*\* END \*\*\*