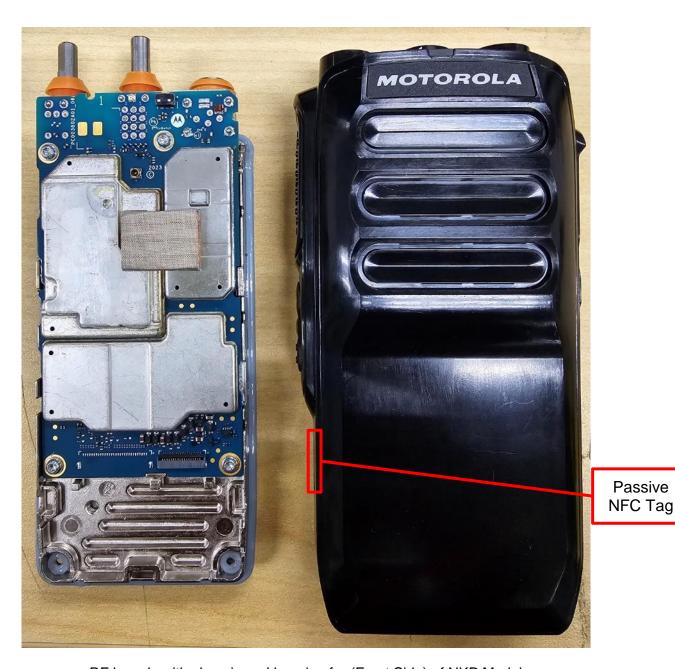

### Exhibit 9K

RF boards with chassis and housing for (Front Side) of NKP Model

Location of Passive NFC Tag at the Shroud of the NKP Model

Passive