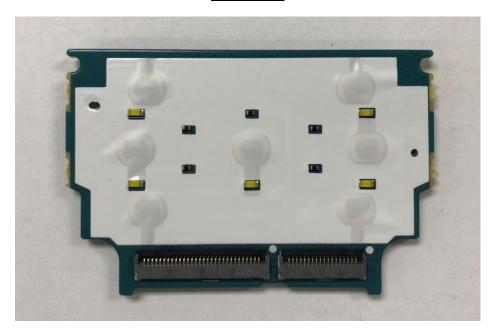

ibit 9D



RF board without Shields (Bottom) of LKP Model

BT/WLAN Port

### Exhibit 9E



RF board with Shields (Top) of NKP Model

BT/WLAN Port

### Exhibit 9F



RF board without Shields (Top) of NKP Model

### Exhibit 9G



RF board with Shields (Bottom) of NKP Model

# Exhibit 9H



RF board without Shields (Bottom) of NKP Model

### Exhibit 91



RF boards with chassis and housing for (Front Side) of LKP Model



Location of Passive NFC Tag at the Shroud of the LKP Model

### Exhibit 9J



Chassis and Housing (Back Side) of LKP Model

Passive RFID Tag

### Exhibit 9K



RF boards with chassis and housing for (Front Side) of NKP Model



Location of Passive NFC Tag at the Shroud of the NKP Model

Passive

### Exhibit 9L



Chassis and Housing (Back Side) of NKP Model

### Exhibit 9M



Keypad Board (Top) of LKP Model

#### **Exhibit 9N**



Keypad Board (Bottom) of LKP Model

\*\*\* END \*\*\*