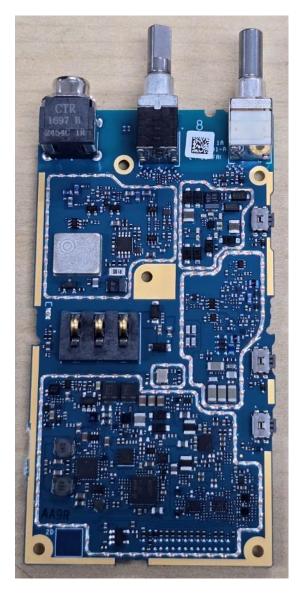

9F       |
| 7.<br>8.   | RF board <u>with</u> Shields (Bottom) of NKP Model RF board <u>without</u> Shields (Bottom) of NKP Model      | 9G<br>9H       |
| 9.<br>10.  | RF boards with chassis and housing for (Front Side) of LKP Model Chassis and Housing (Back Side) of LKP Model | el 91<br>9J    |
| 11.<br>12. | RF boards with chassis and housing for (Front Side) of NKP Model Chassis and Housing (Back Side) of NKP Model | el 9K<br>9L    |
| 13.<br>14. | Keypad Board (Top) of LKP Model<br>Keypad Board (Bottom) of LKP Model                                         | 9M<br>9N       |

BT/WLAN Port

### Exhibit 9A



RF board with Shields (Top) of LKP Model

### Exhibit 9B



RF board without Shields (Top) of LKP Model

# Exhibit 9C



RF board with Shields (Bottom) of LKP Model

# Exhibit 9D



RF board without Shields (Bottom) of LKP Model

BT/WLAN Port

### Exhibit 9E



RF board with Shields (Top) of NKP Model

BT/WLAN Port

### Exhibit 9F



RF board without Shields (Top) of NKP Model

### Exhibit 9G



RF board with Shields (Bottom) of NKP Model

# Exhibit 9H



RF board without Shields (Bottom) of NKP Model

### Exhibit 91



RF boards with chassis and housing for (Front Side) of LKP Model



Location of Passive NFC Tag at the Shroud of the LKP Model

### Exhibit 9J



Chassis and Housing (Back Side) of LKP Model

Passive RFID Tag

### Exhibit 9K



RF boards with chassis and housing for (Front Side) of NKP Model



Location of Passive NFC Tag at the Shroud of the NKP Model

Passive

### Exhibit 9L



Chassis and Housing (Back Side) of NKP Model

### Exhibit 9M



Keypad