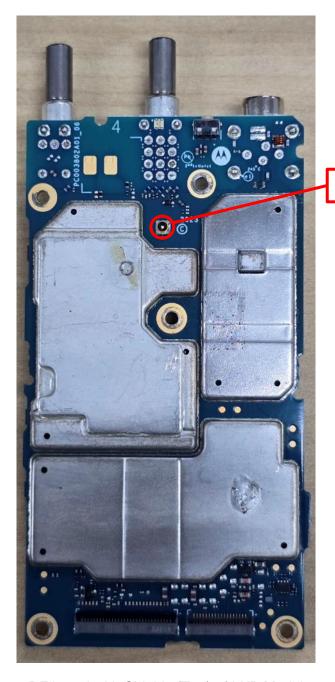

# Exhibit 9C

RF board with Shields (Bottom) of LKP Model

# Exhibit 9D

RF board without Shields (Bottom) of LKP Model

BT/WLAN Port