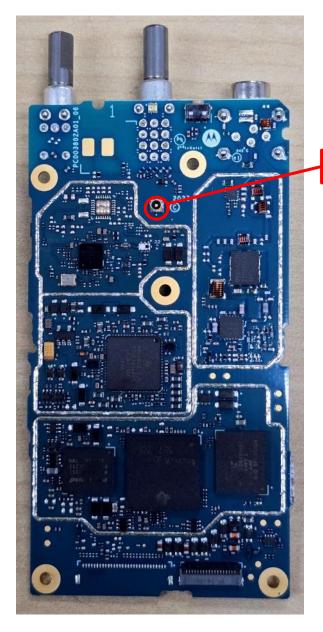

| 9.<br>10.  | RF boards with chassis and housing for (Front Side) of LKP Model Chassis and Housing (Back Side) of LKP Model | el 91<br>9J    |
| 11.<br>12. | RF boards with chassis and housing for (Front Side) of NKP Model Chassis and Housing (Back Side) of NKP Model | el 9K<br>9L    |
| 13.<br>14. | Keypad Board (Top) of LKP Model<br>Keypad Board (Bottom) of LKP Model                                         | 9M<br>9N       |

BT/WLAN Port

### Exhibit 9A



RF board with Shields (Top) of LKP Model

### Exhibit 9B



RF board without Shields (Top) of LKP Model

# Exhibit 9C



RF board with Shields (Bottom) of LKP Model

# Exhibit 9D



RF board without Shields (Bottom) of LKP Model

BT/WLAN Port

### Exhibit 9E



RF board with Shields (Top) of NKP Model

BT/WLAN Port

### Exhibit 9F



RF board without Shields (Top) of NKP Model

### Exhibit 9G



RF board with Shields (Bottom) of NKP Model

# Exhibit 9H



RF board without Shields (Bottom) of NKP Model

### Exhibit 91



RF boards with chassis and housing for (Front Side) of LKP Model



Location of Passive NFC Tag at the Shroud of the LKP Model

### Exhibit 9J



Chassis and Housing (Back Side) of LKP Model

Passive RFID Tag

### Exhibit 9K



RF boards with chassis and housing for (Front Side) of NKP Model



Location of Passive NFC Tag at the Shroud of the NKP Model

Passive

### Exhibit 9L



Chassis and Housing (Back Side) of NKP Model

### Exhibit 9M



Keypad Board (Top) of LKP Model

#### **Exhibit 9N**



Keypad Board (Bottom) of LKP Model

\*\*\* END \*\*\*