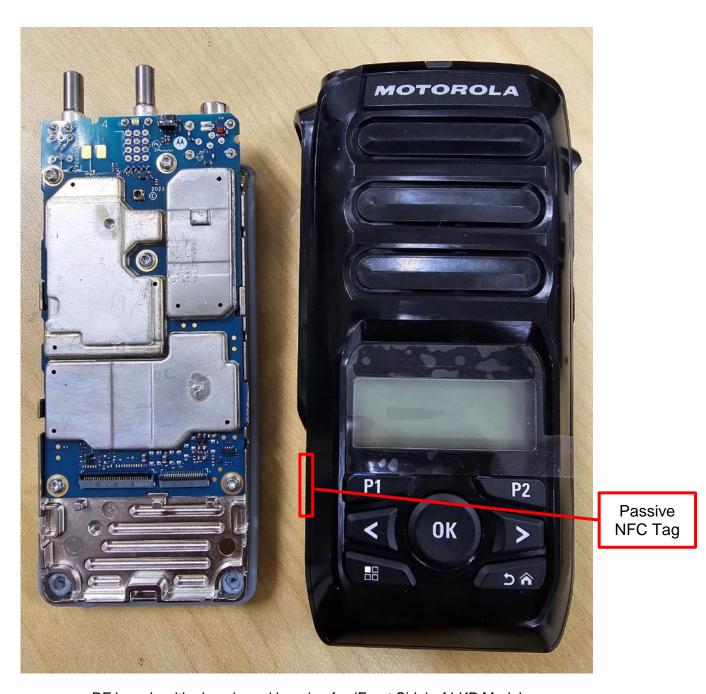

### Exhibit 91

RF boards with chassis and housing for (Front Side) of LKP Model

Location of Passive NFC Tag at the Shroud of the LKP Model