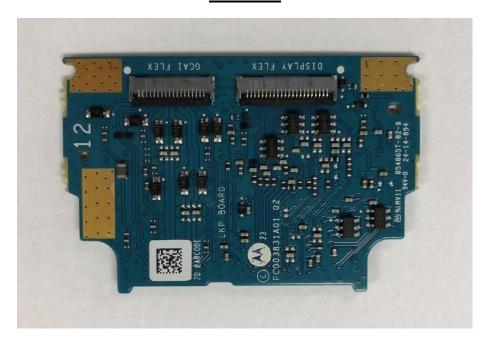

l

BT/WLAN Port

### Exhibit 9E



RF board with Shields (Top) of NKP Model

BT/WLAN Port

### Exhibit 9F



RF board without Shields (Top) of NKP Model

### Exhibit 9G



RF board with Shields (Bottom) of NKP Model

# Exhibit 9H



RF board without Shields (Bottom) of NKP Model

### Exhibit 91



RF boards with chassis and housing for (Front Side) of LKP Model



Location of Passive NFC Tag at the Shroud of the LKP Model

### Exhibit 9J



Chassis and Housing (Back Side) of LKP Model

Passive RFID Tag

### Exhibit 9K



RF boards with chassis and housing for (Front Side) of NKP Model



Location of Passive NFC Tag at the Shroud of the NKP Model

Passive

### Exhibit 9L



Chassis and Housing (Back Side) of NKP Model

### Exhibit 9M



Keypad Board (Top) of LKP Model

#### **Exhibit 9N**



Keypad Board (Bottom) of LKP Model

\*\*\* END \*\*\*