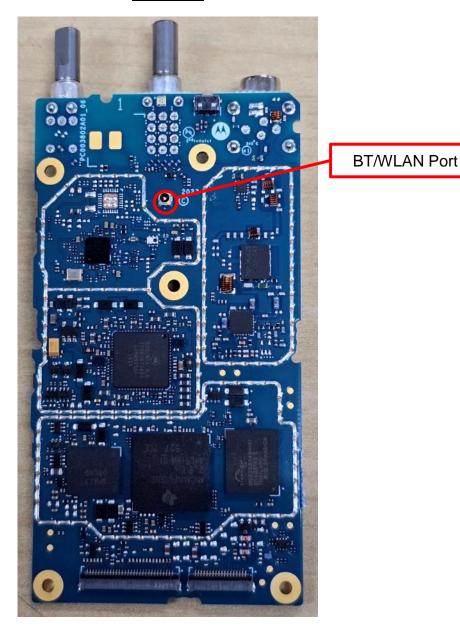

| RF board <u>with</u> Shields (Top) of NKP Model<br>RF board <u>without</u> Shields (Top) of NKP Model         | 9E<br>9F       |
| 7.<br>8.   | RF board <u>with</u> Shields (Bottom) of NKP Model RF board <u>without</u> Shields (Bottom) of NKP Model      | 9G<br>9H       |
| 9.<br>10.  | RF boards with chassis and housing for (Front Side) of LKP Model Chassis and Housing (Back Side) of LKP Model | el 91<br>9J    |
| 11.<br>12. | RF boards with chassis and housing for (Front Side) of NKP Model Chassis and Housing (Back Side) of NKP Model | el 9K<br>9L    |
| 13.<br>14. | Keypad Board (Top) of LKP Model<br>Keypad Board (Bottom) of LKP Model                                         | 9M<br>9N       |

BT/WLAN Port

### Exhibit 9A



RF board with Shields (Top) of LKP Model

### Exhibit 9B



RF board without Shields (Top) of LKP Model

# Exhibit 9C



RF board with Shields (Bottom) of LKP Model

# Exhibit 9D



RF board without Shields (Bottom) of LKP Model

BT/WLAN Port

### Exhibit 9E



RF board with Shields (Top) of NKP Model

BT/WLAN Port

### Exhibit 9F



RF board without Shields (Top) of NKP Model

### Exhibit 9G



RF board with Shields (Bottom) of NKP Model

# Exhibit 9H



RF board without Shields (Bottom) of NKP Model

### Exhibit 91



RF boards with chassis and housing for (Front Side) of LKP Model



Location of Passive NFC Tag at the Shroud of the LKP Model

### Exhibit 9J



Chassis and Housing (Back Side) of LKP Model

Passive RFID Tag

### Exhibit 9K



RF boards with chassis and housing for (Front Side) of NKP Model



Location of Passive NFC Tag at the S