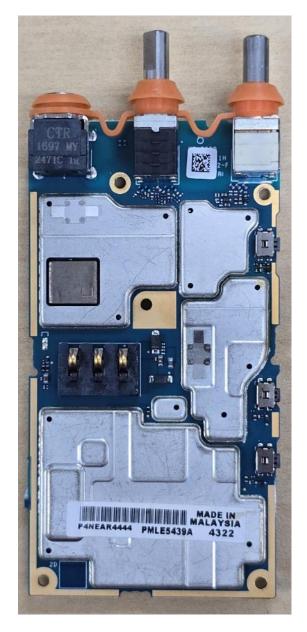

ide) of LKP Model Chassis and Housing (Back Side) of LKP Model | el 91<br>9J    |
| 11.<br>12. | RF boards with chassis and housing for (Front Side) of NKP Model Chassis and Housing (Back Side) of NKP Model | el 9K<br>9L    |
| 13.<br>14. | Keypad Board (Top) of LKP Model<br>Keypad Board (Bottom) of LKP Model                                         | 9M<br>9N       |

BT/WLAN Port

### Exhibit 9A



RF board with Shields (Top) of LKP Model

### Exhibit 9B



RF board without Shields (Top) of LKP Model

# Exhibit 9C



RF board with Shields (Bottom) of LKP Model

# Exhibit 9D



RF board without Shields (Bottom) of LKP Model

BT/WLAN Port

### Exhibit 9E



RF board with Shields (Top) of NKP Model

BT/WLAN Port

### Exhibit 9F



RF board without Shields (Top) of NKP Model

### Exhibit 9G



RF board with Shields (Bottom) of NKP Model

# Exhibit 9H



RF board without Shields (Bottom) of NKP Model

### Exhibit 91



RF boards with chassis and housing for (Front Side) of LKP Model



Location of Passive NFC Tag at the Shroud of the LKP Model

### Exhibit 9J



Chassis and Housing (Back Side) of LKP Model

Passive RFID Tag

### Exhibit 9K



RF boards with chassis and housing for (Front Side) of NKP Model



Location of Passive NFC Tag at the Shroud of the NKP Model

Passive

### Exhibit 9L



Chassis and Housing (Back Side) of NKP Model

### Exhibit 9M



Keypad Board (Top) of LKP Model

#### **Exhibit 9N**



Keypad Board (Bottom) of LKP Model

\*\*\* END \*\*\*