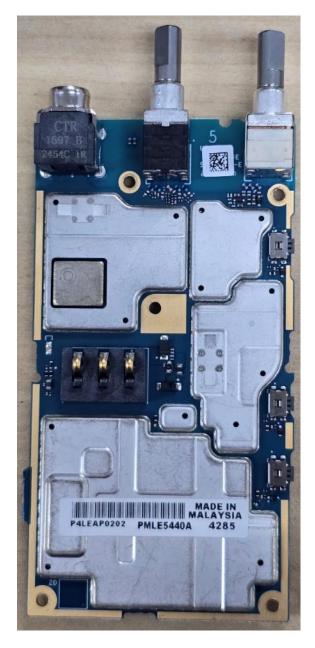

rd <u>without</u> Shields (Top) of NKP Model         | 9E<br>9F       |
| 7.<br>8.   | RF board <u>with</u> Shields (Bottom) of NKP Model RF board <u>without</u> Shields (Bottom) of NKP Model      | 9G<br>9H       |
| 9.<br>10.  | RF boards with chassis and housing for (Front Side) of LKP Model Chassis and Housing (Back Side) of LKP Model | el 91<br>9J    |
| 11.<br>12. | RF boards with chassis and housing for (Front Side) of NKP Model Chassis and Housing (Back Side) of NKP Model | el 9K<br>9L    |
| 13.<br>14. | Keypad Board (Top) of LKP Model<br>Keypad Board (Bottom) of LKP Model                                         | 9M<br>9N       |

BT/WLAN Port

### Exhibit 9A



RF board with Shields (Top) of LKP Model

### Exhibit 9B



RF board without Shields (Top) of LKP Model

# Exhibit 9C



RF board with Shields (Bottom) of LKP Model

# Exhibit 9D



RF board without Shields (Bottom) of LKP Model

BT/WLAN Port

### Exhibit 9E



RF board with Shields (Top) of NKP Model

BT/WLAN Port

### Exhibit 9F



RF board without Shields (Top) of NKP Model

### Exhibit 9G



RF board with Shields (Bottom) of NKP Model

# Exhibit 9H



RF board without Shields (Bottom) of NKP Model

### Exhibit 91



RF boards with chassis and housing for (Front Side) of LKP Model



Location of Passive NFC Tag at the Shroud of the LKP Model

### Exhibit 9J



Chassis and Housing (Back Side) of LKP Model

Passive RFID Tag

### Exhibit 9K



RF boards with chassis and housing for (Front Side) of NKP Model



Location of Passive NFC Tag at the Shroud of the NKP Model

Passive

### Exhibit 9L



Chassis an