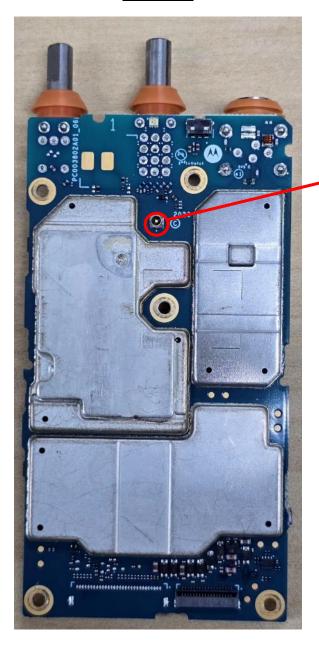

board <u>without</u> Shields (Bottom) of NKP Model      | 9G<br>9H       |
| 9.<br>10.  | RF boards with chassis and housing for (Front Side) of LKP Model Chassis and Housing (Back Side) of LKP Model | el 91<br>9J    |
| 11.<br>12. | RF boards with chassis and housing for (Front Side) of NKP Model Chassis and Housing (Back Side) of NKP Model | el 9K<br>9L    |
| 13.<br>14. | Keypad Board (Top) of LKP Model<br>Keypad Board (Bottom) of LKP Model                                         | 9M<br>9N       |

BT/WLAN Port

### Exhibit 9A



RF board with Shields (Top) of LKP Model

### Exhibit 9B



RF board without Shields (Top) of LKP Model

# Exhibit 9C



RF board with Shields (Bottom) of LKP Model

# Exhibit 9D



RF board without Shields (Bottom) of LKP Model

BT/WLAN Port

### Exhibit 9E



RF board with Shields (Top) of NKP Model

BT/WLAN Port

### Exhibit 9F



RF board without Shields (Top) of NKP Model

### Exhibit 9G



RF board with Shields (Bottom) of NKP Model

# Exhibit 9H



RF board without Shields (Bottom) of NKP Model

### Exhibit 91



RF boards with chassis and housing for (Front Side) of LKP Model



Location of Passive NFC Tag at the Shroud of the LKP Model

### Exhibit 9J



Chassis and Housing (Back Side) of LKP Model

Passive RFID Tag

### Exhibit 9K



RF boards with chassis and housing for (Front Side) of NKP Model



Location of Passive NFC Tag at the Shroud of the NKP Model

Passive

### Exhibit 9L



Chassis and Housing (Back Side) of NKP Model

### Exhibit 9M



Keypad Board (Top) of LKP Model

#### **Exhibit 9N**



Keypad Board (Bottom) of LKP Mo