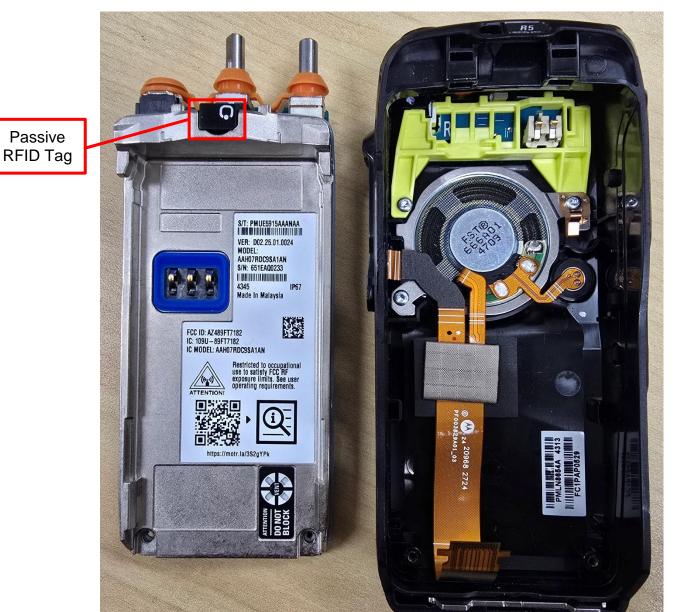

Exhibit 9C



RF board with Shields (Bottom) of LKP Model

# Exhibit 9D



RF board without Shields (Bottom) of LKP Model

BT/WLAN Port

### Exhibit 9E



RF board with Shields (Top) of NKP Model

BT/WLAN Port

### Exhibit 9F



RF board without Shields (Top) of NKP Model

### Exhibit 9G



RF board with Shields (Bottom) of NKP Model

# Exhibit 9H



RF board without Shields (Bottom) of NKP Model

### Exhibit 91



RF boards with chassis and housing for (Front Side) of LKP Model



Location of Passive NFC Tag at the Shroud of the LKP Model

### Exhibit 9J



Chassis and Housing (Back Side) of LKP Model

Passive RFID Tag

### Exhibit 9K



RF boards with chassis and housing for (Front Side) of NKP Model



Location of Passive NFC Tag at the Shroud of the NKP Model

Passive

### Exhibit 9L



Chassis and Housing (Back Side) of NKP Model

### Exhibit 9M



Keypad Board (Top) of LKP Model

#### **Exhibit 9N**



Keypad Board (Bottom) of LKP Model

\*\*\* END \*\*\*