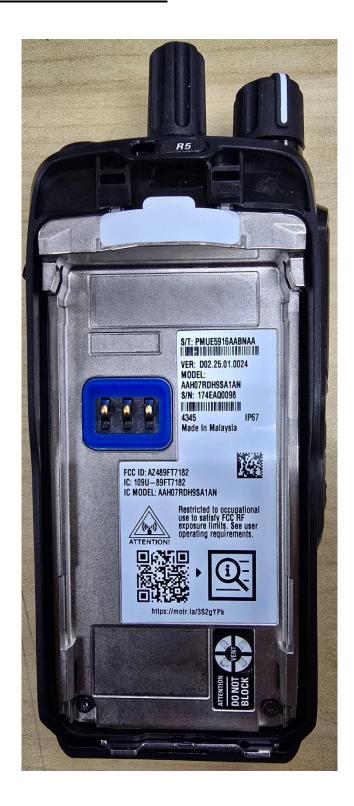

### **Exhibit 3C - View of FCC/IC Label Location**

FCC/IC label location of Limited Keypad / Non Keypad Model (R5)