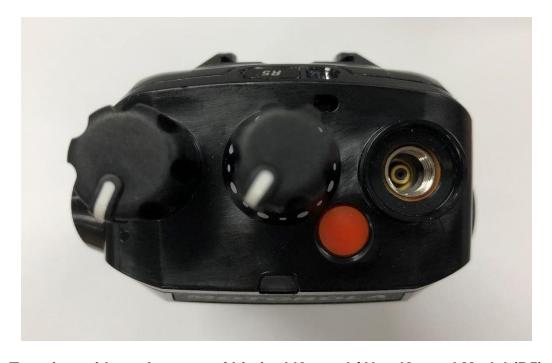

### **Exhibit 3F - Top View With Battery (With and Without Antenna)**

Top view with Antenna of Limited Keypad / Non Keypad Model (R5)

Top view without Antenna of Limited Keypad / Non Keypad Model (R5)