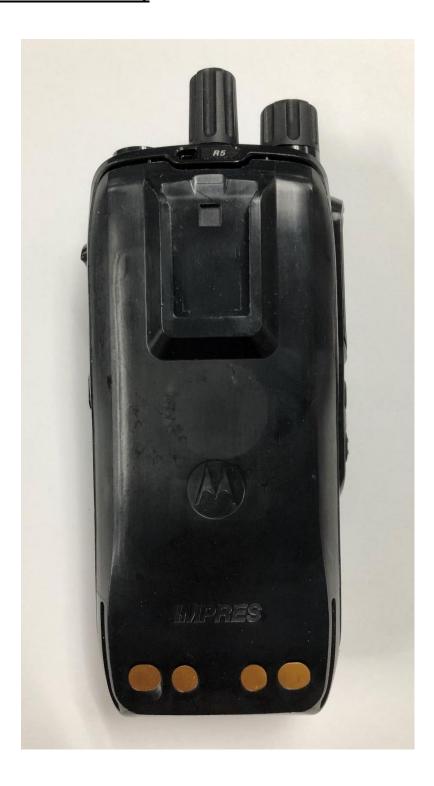

# **Exhibit 3B – Back View with Battery**

**Back View with Battery of Limited Keypad / Non Keypad Model (R5)** 