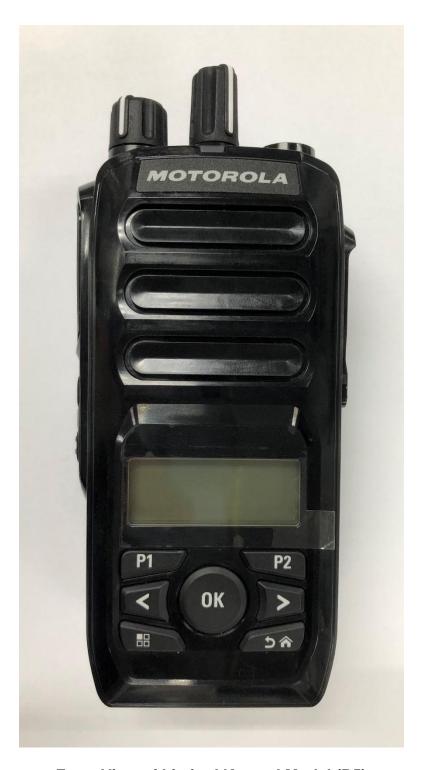

# **Exhibit 3A – Front View with Battery**

Front View of Limited Keypad Model (R5)

Front View of Non Keypad Model (R5)