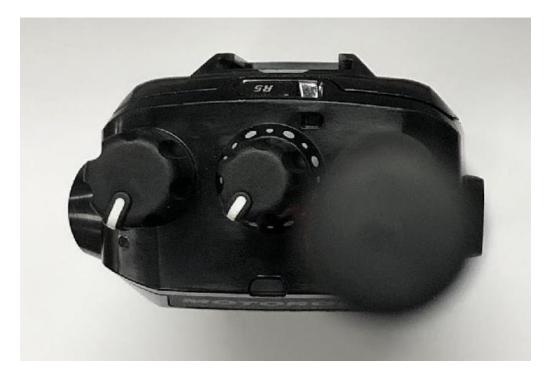

### **Exhibit 3F - Top View With Battery (With and Without Antenna)**

Top view with Antenna of Limited Keypad / Non Keypad Model (R5)

Top view without Antenna of Limited Keypad / Non Keypad Model (R5)