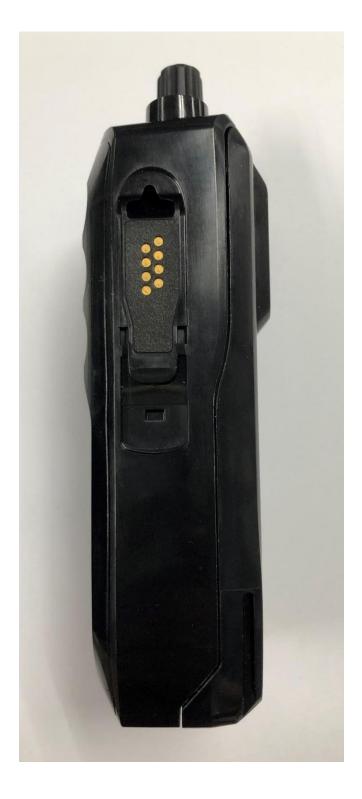

# Exhibit 3E - Side View (Left) with Battery

Side View (Left) of Limited Keypad / Non Keypad Model (R5)