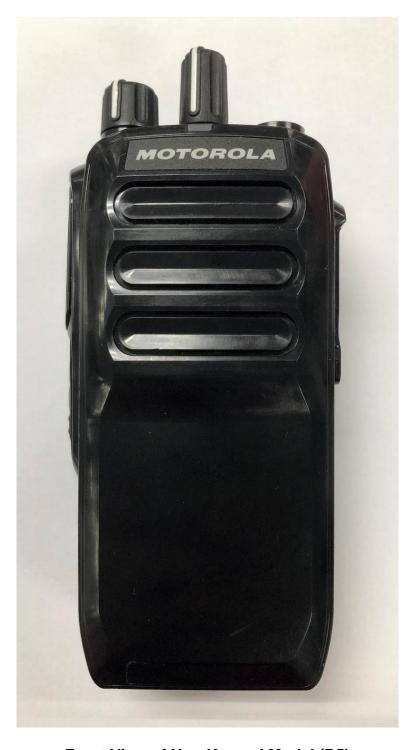

# **Exhibit 3A – Front View with Battery**

Front View of Limited Keypad Model (R5)

Front View of Non Keypad Model (R5)