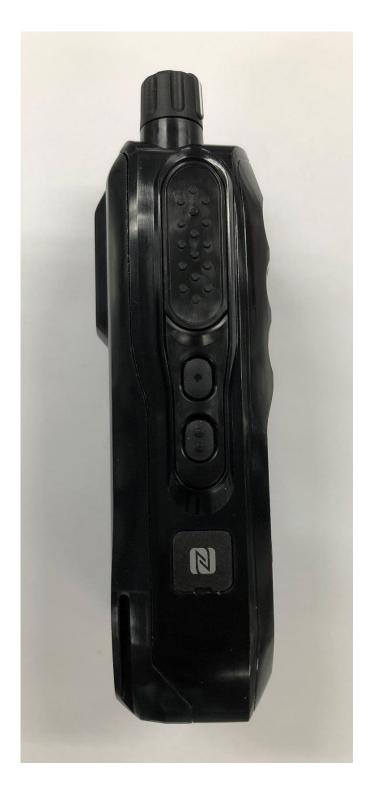

# Exhibit 3D - Side View (Right) with Battery

Side View (Right) of Limited Keypad / Non Keypad Model (R5)